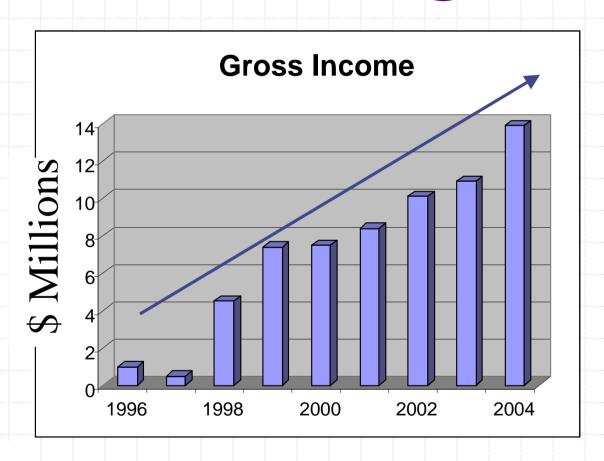

expenditures.
  - ➤ Local, national and international economy.
  - ➤ Aiding developing countries vaccines/technology.
- ➤ Over 40 companies have been formed around UCLA technology since 1990.



#### **UC Patents**

- UC System "The Regents of the University of California."
- Highest US patent filings of any university system (USPTO).
- Top 20 foreign filings of all entities worldwide (WIPO).



# Invention Disclosures Are Increasing





## Filing Goals

- ➤OIPA Mission: Facilitate technology transfer from the university to the public.
  - ➤ Liase between faculty and industry.
- ➤ Identify appropriate licensees.
- Collaborate with licensees on filing strategy.
  - ➤ Licensee reimburses filing costs.
  - ➤ Be smart about "at risk" filings.

## **UCLA**

# Licensing Dollars are Increasing





# Patent Expenses FY04

- ➤ Just over \$3 million in patent prosecution and maintenance costs.
- ➤ Just under \$2 million reimbursed by licensees.
- ➤ 63% reimbursement rate on patent costs.
- Foreign filings: \$425K on PCT



## **Filing Strategies**

- ➤ U.S. Provisional filing (\$200 to \$2500).
- Before/During Provisional Period Confer with Inventor on Marketing.
- Anniversary: Convert via PCT only.
- Continue marketing.
- ➤ Generally, no foreign at National Phase if no licensee.

### **UCLA**

# Why File Via PCT?

- Preserve foreign rights, without incurring national filing costs.
- > Avoid cost of office actions.
- Keep patent application pending.
- This allows a licensee to participate during active prosecution.



## **Global Strategies**

- PCT as great tool for large portfoli