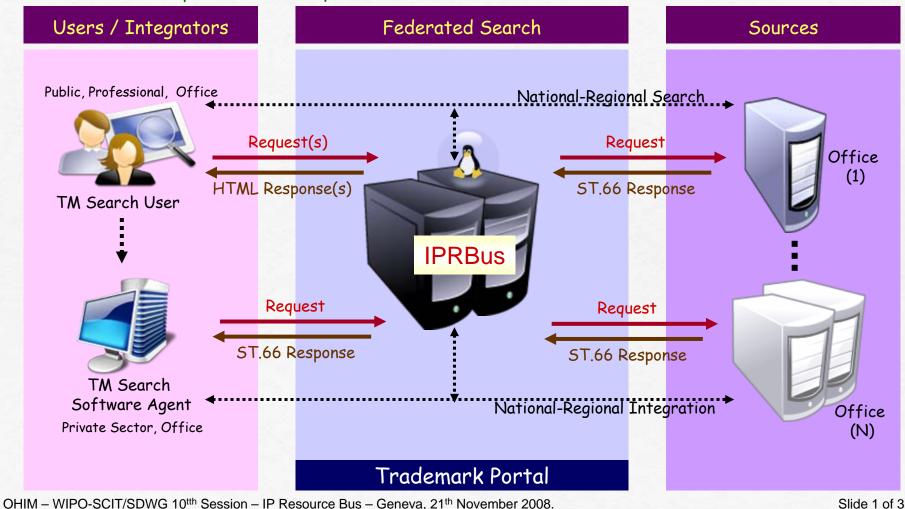

# TMView: Architecture Overview

User Empowerment: Ubiquitous Federated Trademark's Search & Access Services





### IP Resource Architecture

**Web Services: REST Over SOAP** 

Presentation (Human)

Integration (System)

IP Resource Bus

IP Service Bus

IP Semantic Bus

Preference: XML

Sources (ECM, Database, File System)

**Change** Get of Version N+1 **Sheck-out of Version N** Check-in



# TMView Web Services & URI

### Web Services (Preference REST)

Search for Trade Marks Matching Given Criteria

#### **URI**

{Domain}/trademark/tm-search/{Expression}

- Trade Mark Name
- Application Date
- Mark Feature (Type)
- Start of Opposition Date
- End of Opposition Date
- Nice Class
- Vienna Category
- Applicant Name

GET Trade Mark Data by its Identifier {Domain}/trademark/data/{Trademark ID} GET Trade Mark Image by its Identifier {Domain}/trademark/Image/{Trademark ID}

GET Trade Mark Thumbnail b