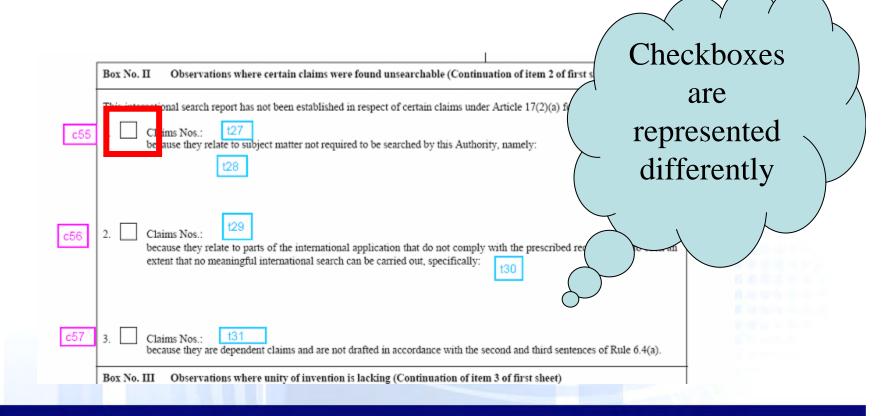

t1.sps?>

<= <search-report dtd-version="text" id="text" lang="text" status="text" file="text" srep-"3)" srep-type="pct/isa/237" xmlns:xsi="http://www.w3.org/2001/XMLSchema-inst Matches

ep-info total-page-count="text">

<!--b1 ????? - It cannot be????? where is this address --> <customer-number>text (b1???) </customer-number>

</correspondence-address>

its reference id application agents or file reference page 1 (b2)</file-reference-id>

<application-reference appl-type="text" id="text1">

- <document-id lang="text">
  - <country>text</country>
  - <!--b5 -->

<!--b2-->

XML-yes

- <doc-number>IA\_NO (b5)</doc-number>
- <kind>text</kind>
- <name name-type="natural">text</name>
- <!-->6 -->



WORLD INTELLECTUAL PROPERTY ORGANIZATION

Match XML

Element? –

no?

# PCT/ISA/210 Checkboxes





## Differences





## Style-sheet Output

#### Output.pdf



ORGANIZATION





# Task force activities



- >> Current work in progress
  - at PCT, EPO JPO
  - will generate numerous PFRs
- >> Task force review
  - Context: search-report elements
  - Review: national requirements / ST.36-