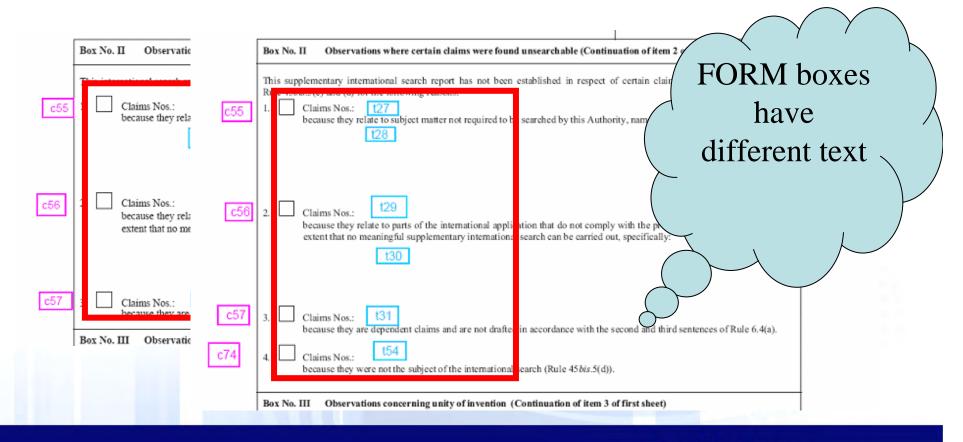

-report dtd-version="text" id="text" lang="text" status="text" file="text" srep-"3)" srep-type="pct/isa/237" xmlns:xsi="http://www.w3.org/2001/XMLSchema-inst Matches

ep-info total-page-count="text">

<!--b1 ????? - It cannot be????? where is this address --> <customer-number>text (b1???) </customer-number>

</correspondence-address>

its reference id application agents or file reference page 1 (b2)</file-reference-id>

<application-reference appl-type="text" id="text1">

- <document-id lang="text">
  - <country>text</country>
  - <!--b5 -->

<!--b2-->

XML-yes

- <doc-number>IA\_NO (b5)</doc-number>
- <kind>text</kind>
- <name name-type="natural">text</name>
- <!-->6 -->



WORLD INTELLECTUAL PROPERTY ORGANIZATION

Match XML

Element? –

no?

# PCT/ISA/210 Checkboxes





## Differences





## Style-sheet Output

#### Output.pdf



ORGANIZATION





# Task force activities



- >> Current work in progress
  - at PCT, EPO JPO
  - will generate numerous PFRs
- >> Task force review
  - Context: search-report elements
  - Review: national requirements / ST.36-