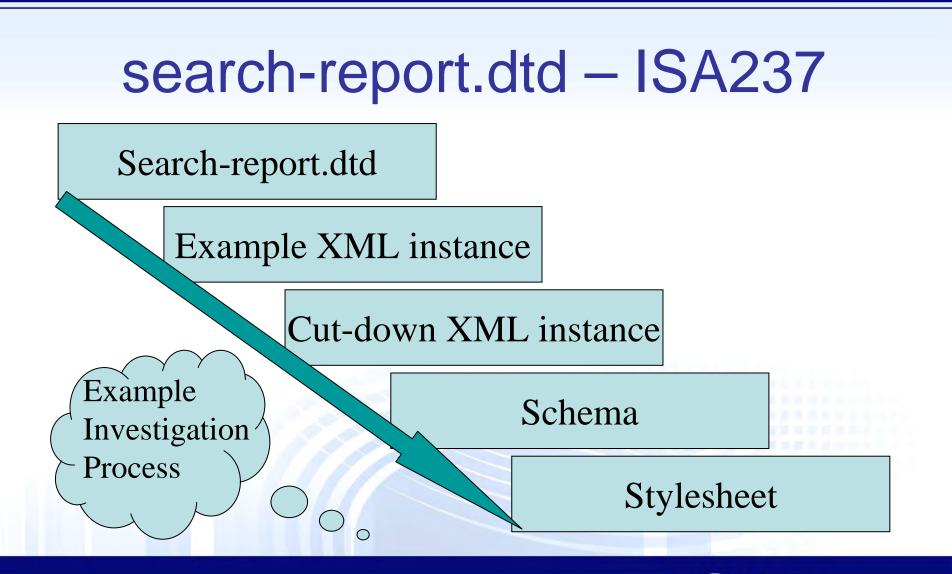

#### version1.2(a) => Generated XML (636 lines)

#### <?xml version="1.0" encoding="UTF-8"?>

<!-- edited with XMLSpy v2008 rel. 2 sp1 (http://www.altova.com) by PWaring (VMPO) --> <!--Sample XML file generated by XMLSpy v2008 rel. 2 sp1 (http://www.altova.com)-->