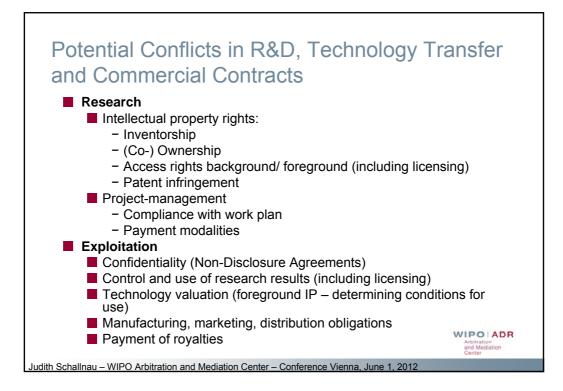

| Country | Characteristic of Legal System                                                                                            | Average Length                                                                      | Average Costs                                                                                                       |
|---------|---------------------------------------------------------------------------------------------------------------------------|-------------------------------------------------------------------------------------|---------------------------------------------------------------------------------------------------------------------|
| France  | - Civil Law<br>- Unified Litigation<br>- No specialized courts