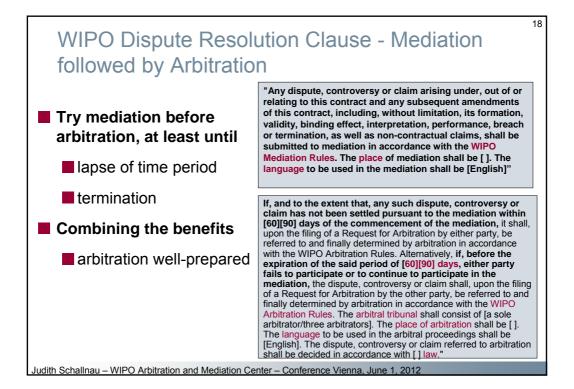

| Country | Characteristic of Legal System                                                                                            | Average Length                                                                      | Average Costs                                                                                                       |
|---------|---------------------------------------------------------------------------------------------------------------------------|-------------------------------------------------------------------------------------|---------------------------------------------------------------------------------------------------------------------|
| France  | - Civil Law<br>- Unified Litigation<br>- No specialized courts                                                            | First Instance: 12-24months<br>Appeal: 18-24 months                                 | € 80,000-150,000 (1 <sup>st</sup> Inst.)                                                                            |
| Germany | - Civil Law<br>- Bifurcated Litigation<br>- Specialized courts                                                            | First Instance: 12 months<br>Appeal: 15-18 months                                   | € 50,000 (1 <sup>st</sup> Inst.)<br>€ 70,000 (App.)                                                                 |
| Italy   | - Civil Law<br>- Unified Litigation<br>- Specialized courts                                                               | First Instance: Few months – 24<br>months<br>Appeal: 18-24 months                   | € 50,000-150,000 (1 <sup>st</sup> Inst.)<br>€ 30,000-70,000 (App.)                                                  |
| Spain   | - Civil Law<br>- Unified Litigation<br>- Commercial courts                                                                | First Instance: 12 months<br>Appeal: 12-24 months                                   | € 100,000 (1 <sup>st</sup> Inst.)<br>€ 50,000 (App.)                                                                |
| UK      | - Common Law<br>- Unified Litigation<br>- Specialized courts<br>- Mediation promoted                                      | First Instance: 12 months<br>Court of Appeal: 12 months<br>Supreme Court: 24 months | € 550,000-1,500,000 (1 <sup>st</sup> Inst.)<br>€ 150,000-1,500,000 (App.)<br>€ 150,000-1,500,000 (Supreme<br>Court) |
| China   | - Civil Law<br>- Bifurcated Litigation<br>- Specialized courts                                                            | First Instance: 6 months<br>Appeal: 3 months                                        | USD 150,000 (1 <sup>st</sup> Inst.)<br>USD 50,000 (App.)                                                            |
| Japan   | - Civil Law<br>- Bifurcated Litigation<br>- Specialized courts                                                            | First Instance: 14 months<br>Appeal: 9 months                                       | USD 300,000 (1 <sup>st</sup> Inst.)<br>USD 100,000 (App.)                                                           |
| USA     | Common Law     Unified Litigation     Specialized court of appeals (CAFC)     Jury trial available     Mediation promoted | First Instance: up to 24 months<br>Appeal: 12+ months                               | USD 650,000-5,000,000* (1st Inst.)<br>USD 150,000-250,000 (App.)                                                    |