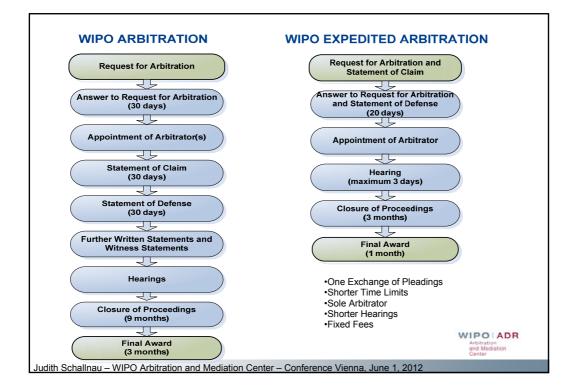

| <sup>34</sup> Costs (Expedited) Arbitration                                                                |                                                                                                                                                                                                                                                                                                                                                                                                                                          |                                |                                                                                |                                                                                   |  |  |  |
|------------------------------------------------------------------------------------------------------------|------------------------------------------------------------------------------------------------------------------------------------------------------------------------------------------------------------------------------------------------------------------------------------------------------------------------------------------------------------------------------------------------------------------------------------------|--------------------------------|--------------------------------------------------------------------------------|-----------------------------------------------------------------------------------|--|--|--|
| Contact us   Accessibility   Site map                                                                      |                                                                                                                                                                                                                                                                                                                                                                                                                                          |                                |                                                                                |                                                                                   |  |  |  |
| WORLD INTELLECTUAL PROPERTY ORGANIZATION ABOUT WIPO IP SERVICES PROGRAM ACTIVITIES RESOURCES NEWS & EVENTS |                                                                                                                                                                                                                                                                                                                                                                                                                                          |                                |                                                                                |                                                                                   |  |  |  |
| Home > IP Services > Arbitration and Mediation Center > Arbitration > Schedule of Fees                     |                                                                                                                                                                                                                                                                                                                                                                                                                                          |                                |                                                                                |                                                                                   |  |  |  |
| н                                                                                                          | ome 21P Services 2 Arbitration                                                                                                                                                                                                                                                                                                                                                                                                           | and Mediation Center 2A        | rbitration > Schedule of Fees                                                  |                                                                                   |  |  |  |
| ARBITRATION AND<br>MEDIATION CENTER                                                                        |                                                                                                                                                                                                                                                                                                                                                                                                                                          |                                |                                                                                |                                                                                   |  |  |  |
| About the Center<br>Arbitration<br>Rules<br>Expedited Rules<br>• Schedule of Fees<br>Clauses<br>Filling    | The Center believes that arbitration should be cost effective. In consultation with parties and arbitrators, the Center ensures that all fees<br>charged in a WIPO arbitration are appropriate in light of the circumstances of the dispute. The costs of arbitration depend on different factors,<br>including the amount in dispute and its complexity. The parties' conduct will also have an impact on the costs of the arbitration. |                                |                                                                                |                                                                                   |  |  |  |
|                                                                                                            | WIPO Expedited Arbitration provides for fixed arbitration costs when the amount in dispute is up to US\$ 10 million.                                                                                                                                                                                                                                                                                                                     |                                |                                                                                |                                                                                   |  |  |  |
| Arbitrators<br>WIPO ECAF                                                                                   | TYPE OF FEE                                                                                                                                                                                                                                                                                                                                                                                                                              | AMOUNT IN DISPUTE              | EXPEDITED ARBITRATION                                                          | ARBITRATION                                                                       |  |  |  |
| Arbitration for AGICOA                                                                                     | <b>Registration Fee</b>                                                                                                                                                                                                                                                                                                                                                                                                                  | Any Amount                     | \$1,000                                                                        | \$2,000                                                                           |  |  |  |
| Film/Media Arbitration<br>Arbitration for EGEDA                                                            | Administration Fee *                                                                                                                                                                                                                                                                                                                                                                                                                     | Up to \$2.5M                   | \$1,000                                                                        | \$2,000                                                                           |  |  |  |
| Mediation<br>Expert Determination                                                                          |                                                                                                                                                                                                                                                                                                                                                                                                                                          | Over \$2.5M and up to<br>\$10M | \$5,000                                                                        | \$10,000                                                                          |  |  |  |
| Recommended Clauses<br>Domain Names<br>Neutrals<br>Meetings and Workshops                                  |                                                                                                                                                                                                                                                                                                                                                                                                                                          | Over \$10M                     | \$5,000<br>+0.05% of amount over \$10M up to a<br>maximum fee of \$15,000      | \$10,000<br>+0.05% of amount over \$10M up to a<br>maximum fee of \$25,000        |  |  |  |
| Publications<br>What's New                                                                                 | Arbitrator(s) Fees *                                                                                                                                                                                                                                                                                                                                                                                                                     | Up to \$2.5M                   | \$20,000<br>(fixed fee)                                                        | As agreed by the Center in consultation with<br>the parties and the arbitrator(s) |  |  |  |
| Contact                                                                                                    |                                                                                                                                                                                                                                                                                                                                                                                                                                          | Over \$2.5M and up to<br>\$10M | \$40,000<br>(fixed fee)                                                        | Indicative rate(s)                                                                |  |  |  |
| Subscribe to WIPO<br>Arbitration and Mediation                                                             |                                                                                                                                                                                                                                                                                                                                                                                                                                          | Over \$10M                     | As agreed by the Center in consultation with<br>the parties and the arbitrator | \$300 to \$600 per hour                                                           |  |  |  |
| Center Mailing Lists<br>Judith Schallnau – WIF                                                             | (All amounts are in United States dollars)<br>IPO Arbitration and Mediation Center – Conference Vienna, June 1, 2012                                                                                                                                                                                                                                                                                                                     |                                |                                                                                |                                                                                   |  |  |  |