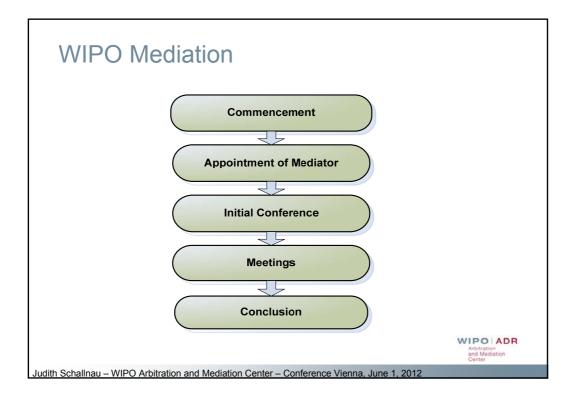

t</sup> Inst.)<br>USD 50,000 (App.)                                                            |
| Japan   | - Civil Law<br>- Bifurcated Litigation<br>- Specialized courts                                                            | First Instance: 14 months<br>Appeal: 9 months                                       | USD 300,000 (1 <sup>st</sup> Inst.)<br>USD 100,000 (App.)                                                           |
| USA     | Common Law     Unified Litigation     Specialized court of appeals (CAFC)     Jury trial available     Mediation promoted | First Instance: up to 24 months<br>Appeal: 12+ months                               | USD 650,000-5,000,000* (1st Inst.)<br>USD 150,000-250,000 (App.)                                                    |























































| <sup>34</sup> Costs (Expedited) Arbitration                                                                |                                                                                                                                                                                                                                                                                                                                                                                                                                          |                                |                                                                                |                                                                                   |  |  |  |
|----------------------