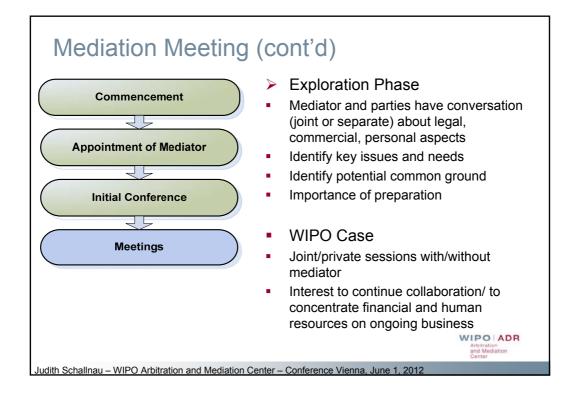

r>USD 50,000 (App.)                                                            |
| Japan   | - Civil Law<br>- Bifurcated Litigation<br>- Specialized courts                                                            | First Instance: 14 months<br>Appeal: 9 months                                       | USD 300,000 (1 <sup>st</sup> Inst.)<br>USD 100,000 (App.)                                                           |
| USA     | Common Law     Unified Litigation     Specialized court of appeals (CAFC)     Jury trial available     Mediation promoted | First Instance: up to 24 months<br>Appeal: 12+ months                               | USD 650,000-5,000,000* (1st Inst.)<br>USD 150,000-250,000 (App.)                                                    |























































| <sup>34</sup> Costs (Expedited) Arbitration                                                                |                                                                                                                                                                                                                                                                                                                                                                                                                                          |                                |                                                                                |                                                                                   |  |  |  |
|--------------------------------------