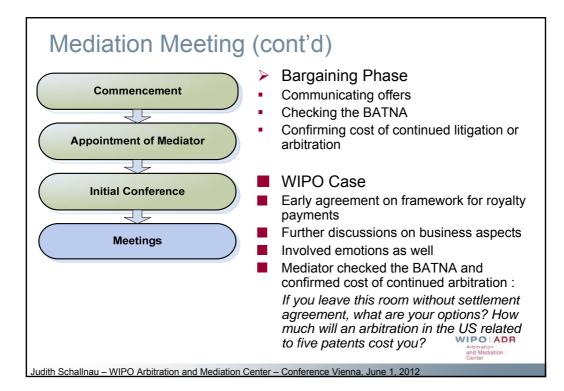

USD 50,000 (App.)                                                            |
| Japan   | - Civil Law<br>- Bifurcated Litigation<br>- Specialized courts                                                            | First Instance: 14 months<br>Appeal: 9 months                                       | USD 300,000 (1 <sup>st</sup> Inst.)<br>USD 100,000 (App.)                                                           |
| USA     | Common Law     Unified Litigation     Specialized court of appeals (CAFC)     Jury trial available     Mediation promoted | First Instance: up to 24 months<br>Appeal: 12+ months                               | USD 650,000-5,000,000* (1st Inst.)<br>USD 150,000-250,000 (App.)                                                    |























































| <sup>34</sup> Costs (Expedited) Arbitration                                                                |                                                                                                                                                                                                                                                                                                                                                                                                                                          |                                |                                                                                |                                                                                   |  |  |  |
|----------------------------------------