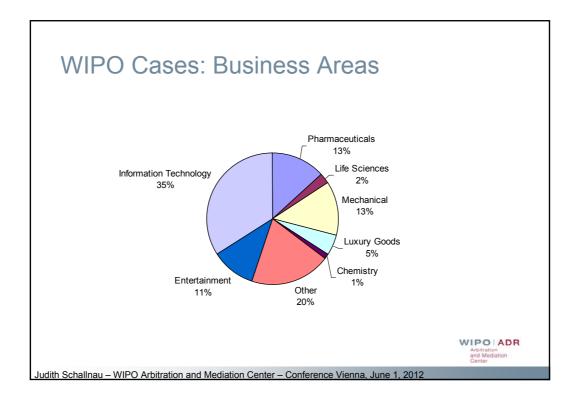

(1 <sup>st</sup> Inst.)<br>USD 50,000 (App.)                                                            |
| Japan   | - Civil Law<br>- Bifurcated Litigation<br>- Specialized courts                                                            | First Instance: 14 months<br>Appeal: 9 months                                       | USD 300,000 (1 <sup>st</sup> Inst.)<br>USD 100,000 (App.)                                                           |
| USA     | Common Law     Unified Litigation     Specialized court of appeals (CAFC)     Jury trial available     Mediation promoted | First Instance: up to 24 months<br>Appeal: 12+ months                               | USD 650,000-5,000,000* (1st Inst.)<br>USD 150,000-250,000 (App.)                                                    |























































| <sup>34</sup> Costs (Expedited) Arbitration                                                                |                                                                                                                                                                                                                                                                                                                                                                                                                                          |                                |                                                                                |                                                                                   |  |  |  |
|------------