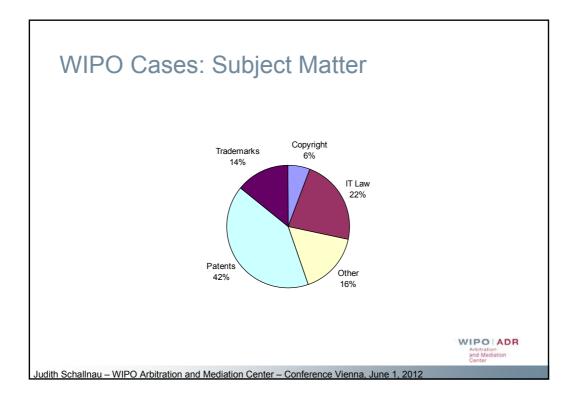

1 <sup>st</sup> Inst.)<br>USD 50,000 (App.)                                                            |
| Japan   | - Civil Law<br>- Bifurcated Litigation<br>- Specialized courts                                                            | First Instance: 14 months<br>Appeal: 9 months                                       | USD 300,000 (1 <sup>st</sup> Inst.)<br>USD 100,000 (App.)                                                           |
| USA     | Common Law     Unified Litigation     Specialized court of appeals (CAFC)     Jury trial available     Mediation promoted | First Instance: up to 24 months<br>Appeal: 12+ months                               | USD 650,000-5,000,000* (1st Inst.)<br>USD 150,000-250,000 (App.)                                                    |























































| <sup>34</sup> Costs (Expedited) Arbitration                                                                |                                                                                                                                                                                                                                                                                                                                                                                                                                          |                                |                                                                                |                                                                                   |  |  |  |
|--------------