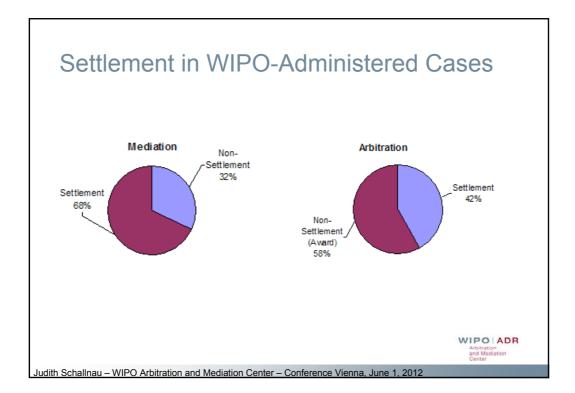

| Country | Characteristic of Legal System                                                                                            | Average Length                                                                      | Average Costs                                                                                                       |
|---------|---------------------------------------------------------------------------------------------------------------------------|-------------------------------------------------------------------------------------|---------------------------------------------------------------------------------------------------------------------|
| France  | - Civil Law<br>- Unified Litigation<br>- No specialized courts                                                            | First Instance: 12-24months<br>Appeal: 18-24 months                                 | € 80,000-150,000 (1 <sup>st</sup> Inst.)                                                                            |
| Germany | - Civil Law<br>- Bifurcated Litigation<br>- Specialized courts                                                            | First Instance: 12 months<br>Appeal: 15-18 months                                   | € 50,000 (1 <sup>st</sup> Inst.)<br>€ 70,000 (App.)                                                                 |
| Italy   | - Civil Law<br>- Unified Litigation<br>- Specialized courts                                                               | First Instance: Few months – 24<br>months<br>Appeal: 18-24 months                   | € 50,000-150,000 (1 <sup>st</sup> Inst.)<br>€ 30,000-70,000 (App.)                                                  |
| Spain   | - Civil Law<br>- Unified Litigation<br>- Commercial courts                                                                | First Instance: 12 months<br>Appeal: 12-24 months                                   | € 100,000 (1 <sup>st</sup> Inst.)<br>€ 50,000 (App.)                                                                |
| UK      | - Common Law<br>- Unified Litigation<br>- Specialized courts<br>- Mediation promoted                                      | First Instance: 12 months<br>Court of Appeal: 12 months<br>Supreme Court: 24 months | € 550,000-1,500,000 (1 <sup>st</sup> Inst.)<br>€ 150,000-1,500,000 (App.)<br>€ 150,000-1,500,000 (Supreme<br>Court) |
| China   | - Civil Law<br>- Bifurcated Litigation<br>- Specialized courts                                                            | First Instance: 6 months<br>Appeal: 3 months                                        | USD 150,000 (1 <sup>st</sup> Inst.)<br>USD 50,000 (App.)                                                            |
| Japan   | - Civil Law<br>- Bifurcated Litigation<br>- Specialized courts                                                            | First Instance: 14 months<br>Appeal: 9 months                                       | USD 300,000 (1 <sup>st</sup> Inst.)<br>USD 100,000 (App.)                                                           |
| USA     | Common Law     Unified Litigation     Specialized court of appeals (CAFC)     Jury trial available     Mediation promoted | First Instance: up to 24 months<br>Appeal: 12+ months                               | USD 650,000-5,000,000* (1st Inst.)<br>USD 150,000-250,000 (App.)                                                    |