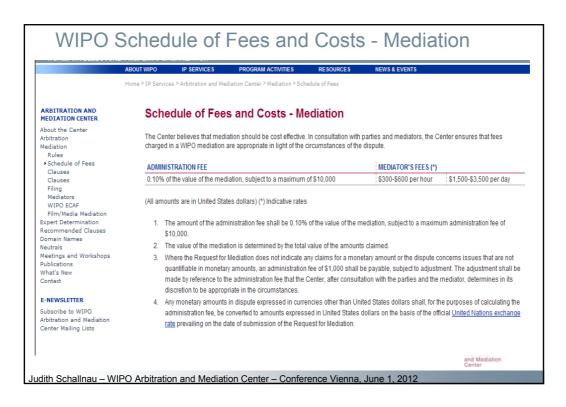

| <sup>34</sup> Costs (Expedited) Arbitration                                                                |                                                                                                                                                                                                                                                                                                                                                                                                                                          |                                |                                                                                |                                                                                   |  |  |  |
|------------------------------------------------------------------------------------------------------------|------------------------------------------------------------------------------------------------------------------------------------------------------------------------------------------------------------------------------------------------------------------------------------------------------------------------------------------------------------------------------------------------------------------------------------------|--------------------------------|--------------------------------------------------------------------------------|-----------------------------------------------------------------------------------|--|--|--|
| Contact us   Accessibility   Site map                                                                      |                                                                                                                                                                                                                                                                                                                                                                                                                                          |                                |                                                                                |                                                                                   |  |  |  |
| WORLD INTELLECTUAL PROPERTY ORGANIZATION ABOUT WIPO IP SERVICES PROGRAM ACTIVITIES RESOURCES NEWS & EVENTS |                                                                                                                                                                                                                                                                                                                                                                                                                                          |                                |                                                                                |                                                                                   |  |  |  |
| Home > IP Services > Arbitration and Mediation Center > Arbitration > Schedule of Fees                     |                                                                                                                                                                                                                                                                                                                                                                                                                                          |                                |                                                                                |                                                                                   |  |  |  |
| н                                                                                                          | ome 21P Services 2 Arbitration                                                                                                                                                                                                                                                                                                                                                                                                           | and Mediation Center 2A        | rbitration > Schedule of Fees                                                  |                                                                                   |  |  |  |
| ARBITRATION AND<br>MEDIATION CENTER                                                                        |                                                                                                                                                                                                                                                                                                                                                                                                                                          |                                |                                                                                |                                                                                   |  |  |  |
| About the Center<br>Arbitration<br>Rules<br>Expedited Rules<br>• Schedule of Fees<br>Clauses<br>Filling    | The Center believes that arbitration should be cost effective. In consultation with parties and arbitrators, the Center ensures that all fees<br>charged in a WIPO arbitration are appropriate in light of the circumstances of the dispute. The costs of arbitration depend on different factors,<br>including the amount in dispute and its complexity. The parties' conduct will also have an impact on the costs of the arbitration. |                                |                                                                                |                                                                                   |  |  |  |
|                                                                                                            | WIPO Expedited Arbitration provides for fixed arbitration costs when the amount in dispute is up to US\$ 10 million.                                                                                                                                                                                                                                                                                                                     |                                |                                                                                |                                                                                   |  |  |  |
| Arbitrators<br>WIPO ECAF                                                                                   | TYPE OF FEE                                                                                                                                                                                                                                                                                                                                                                                                                              | AMOUNT IN DISPUTE              | EXPEDITED ARBITRATION                                                          | ARBITRATION                                                                       |  |  |  |
| Arbitration for AGICOA                                                                                     | <b>Registration Fee</b>                                                                                                                                                                                                                                                                                                                                                                                                                  | Any Amount                     | \$1,000                                                                        | \$2,000                                                                           |  |  |  |
| Film/Media Arbitration<br>Arbitration for EGEDA                                                            | Administration Fee *                                                                                                                                                                                                                                                                                                                                                                                                                     | Up to \$2.5M                   | \$1,000                                                                        | \$2,000                                                                           |  |  |  |
| Mediation<br>Expert Determination                                                                          |                                                                                                                                                                                                                                                                                                                                                                                                                                          | Over \$2.5M and up to<br>\$10M | \$5,000                                                                        | \$10,000                                                                          |  |  |  |
| Recommended Clauses<br>Domain Names<br>Neutrals<br>Meetings and Workshops                                  |                                                                                                                                                                                                                                                                                                                                                                                                                                          | Over \$10M                     | \$5,000<br>+0.05% of amount over \$10M up to a<br>maximum fee of \$15,000      | \$10,000<br>+0.05% of amount over \$10M up to a<br>maximum fee of \$25,000        |  |  |  |
| Publications<br>What's New                                                                                 | Arbitrator(s) Fees *                                                                                                                                                                                                                                                                                                                                                                                                                     | Up to \$2.5M                   | \$20,000<br>(fixed fee)                                                        | As agreed by the Center in consultation with<br>the parties and the arbitrator(s) |  |  |  |
| Contact                                                                                                    |                                                                                                                                                                                                                                                                                                                                                                                                                                          | Over \$2.5M and up to<br>\$10M | \$40,000<br>(fixed fee)                                                        | Indicative rate(s)                                                                |  |  |  |
| Subscribe to WIPO<br>Arbitration and Mediation                                                             |                                                                                                                                                                                                                                                                                                                                                                                                                                          | Over \$10M                     | As agreed by the Center in consultation with<br>the parties and the arbitrator | \$300 to \$600 per hour                                                           |  |  |  |
| Center Mailing Lists<br>Judith Schallnau – WIF                                                             | (All amounts are in United States dollars)<br>IPO Arbitration and Mediation Center – Conference Vienna, June 1, 2012                                                                                                                                                                                                                                                                                                                     |                                |                                                                                |                                                                                   |  |  |  |