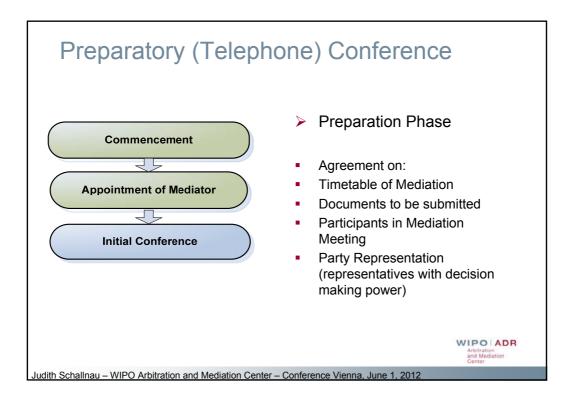

.)<br>USD 50,000 (App.)                                                            |
| Japan   | - Civil Law<br>- Bifurcated Litigation<br>- Specialized courts                                                            | First Instance: 14 months<br>Appeal: 9 months                                       | USD 300,000 (1 <sup>st</sup> Inst.)<br>USD 100,000 (App.)                                                           |
| USA     | Common Law     Unified Litigation     Specialized court of appeals (CAFC)     Jury trial available     Mediation promoted | First Instance: up to 24 months<br>Appeal: 12+ months                               | USD 650,000-5,000,000* (1st Inst.)<br>USD 150,000-250,000 (App.)                                                    |























































| <sup>34</sup> Costs (Expedited) Arbitration                                                                |                                                                                                                                                                                                                                                                                                                                                                                                                                          |                                |                                                                                |                                                                                   |  |  |  |
|----------------------------------