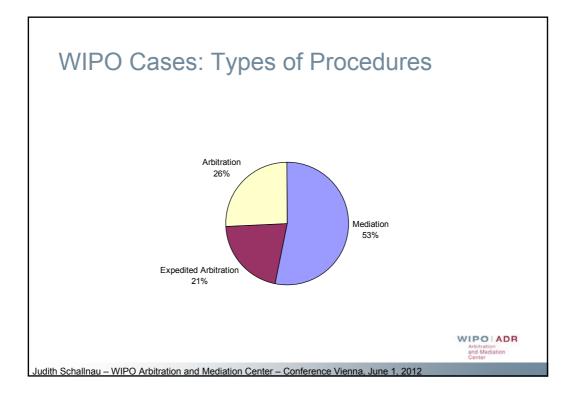

00 (1 <sup>st</sup> Inst.)<br>USD 50,000 (App.)                                                            |
| Japan   | - Civil Law<br>- Bifurcated Litigation<br>- Specialized courts                                                            | First Instance: 14 months<br>Appeal: 9 months                                       | USD 300,000 (1 <sup>st</sup> Inst.)<br>USD 100,000 (App.)                                                           |
| USA     | Common Law     Unified Litigation     Specialized court of appeals (CAFC)     Jury trial available     Mediation promoted | First Instance: up to 24 months<br>Appeal: 12+ months                               | USD 650,000-5,000,000* (1st Inst.)<br>USD 150,000-250,000 (App.)                                                    |























































| <sup>34</sup> Costs (Expedited) Arbitration                                                                |                                                                                                                                                                                                                                                                                                                                                                                                                                          |                                |                                                                                |                                                                                   |  |  |  |
|----------