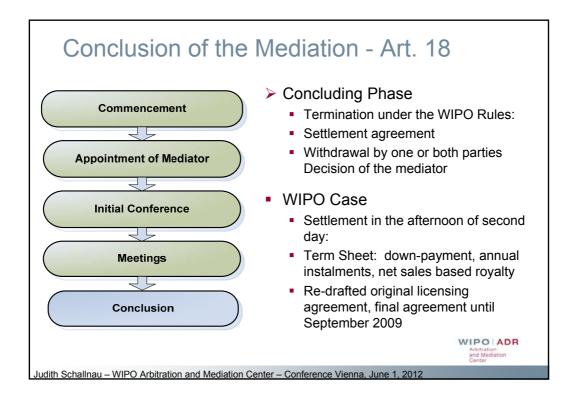

D 50,000 (App.)                                                            |
| Japan   | - Civil Law<br>- Bifurcated Litigation<br>- Specialized courts                                                            | First Instance: 14 months<br>Appeal: 9 months                                       | USD 300,000 (1 <sup>st</sup> Inst.)<br>USD 100,000 (App.)                                                           |
| USA     | Common Law     Unified Litigation     Specialized court of appeals (CAFC)     Jury trial available     Mediation promoted | First Instance: up to 24 months<br>Appeal: 12+ months                               | USD 650,000-5,000,000* (1st Inst.)<br>USD 150,000-250,000 (App.)                                                    |























































| <sup>34</sup> Costs (Expedited) Arbitration                                                                |                                                                                                                                                                                                                                                                                                                                                                                                                                          |                                |                                                                                |                                                                                   |  |  |  |
|------------------------------------------