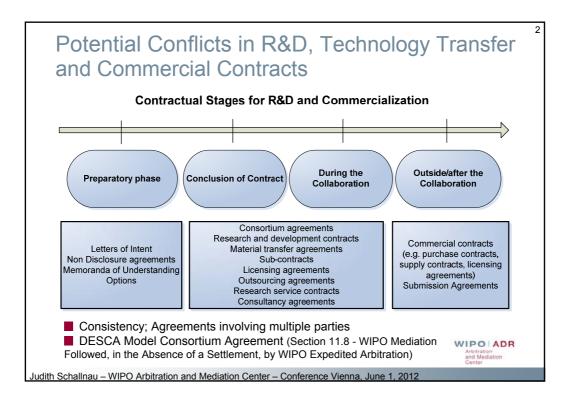

| Country | Characteristic of Legal System                                                                                            | Average Length                                                                      | Average Costs                                                                                                       |
|---------|---------------------------------------------------------------------------------------------------------------------------|-------------------------------------------------------------------------------------|---------------------------------------------------------------------------------------------------------------------|
| France  | - Civil Law<br>- Unified Litigation<br>- No specialized courts