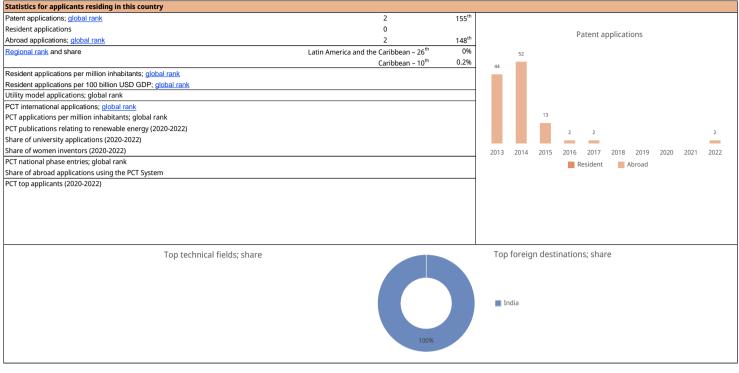

#### Patent

| Statistics for the IP office                   |    |                |                   |                                                       |   |      |
|------------------------------------------------|----|----------------|-------------------|-------------------------------------------------------|---|------|
| Total applications; global rank                | 1  | ↓90.9%         | 141 <sup>st</sup> | Country of origin of non-resident applications; share |   |      |
| Resident; share                                |    |                |                   | United States of America                              | 1 | 100% |
| Non-resident; share                            | 1  | <b>↓</b> 90.9% | 100%              |                                                       |   |      |
| Patent Grants                                  | 18 |                |                   |                                                       |   |      |
| Patents in force; global rank                  | 18 |                | 116 <sup>th</sup> |                                                       |   |      |
| National IP office - applications per examiner |    | 0.5            |                   |                                                       |   |      |
| National IP office - grant delay in months     |    | 6.0            |                   |                                                       |   |      |