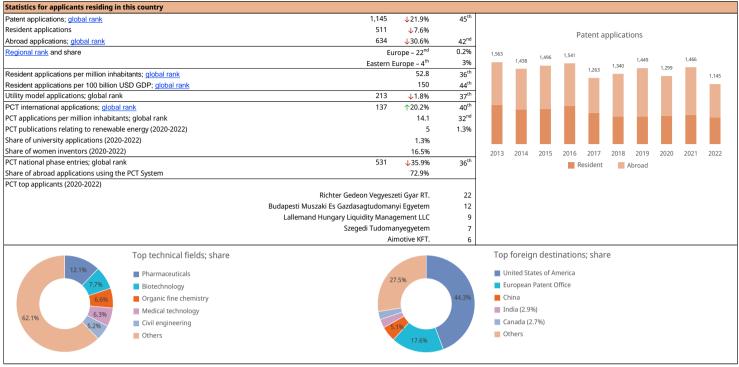

► WIPO IP Statistics Data Center

► Find out more about the Global Innovation Index ranking

# Hungary

### Tidilgai

# Patent 90 Total 80 Abroad Trademark

Rankings are delineated on a scale of 0 to 100, designating first place as 100, last place as 0, and 50 indicating the midpoint.

### \_ . . .



| Statistics for the IP office                   |            |              |                  |                                                       |        |       |
|------------------------------------------------|------------|--------------|------------------|-------------------------------------------------------|--------|-------|
| Total applications; global rank                | 501        | 12.3%        | 66 <sup>th</sup> | Country of origin of non-resident applications; share |        |       |
| Resident; share                                | 407        | <b>↓</b> 6%  | 81.2%            | United States of America                              | 48,127 | 24.9% |
| Non-resident; share                            | 94         | ↑623.1%      | 18.8%            | Germany