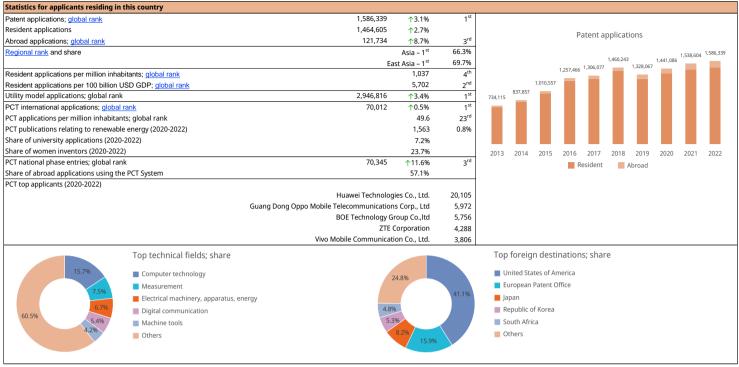

#### Patent

| Statistics for the IP office                   |           |               |                 |                                                       |        |       |
|------------------------------------------------|-----------|---------------|-----------------|-------------------------------------------------------|--------|-------|
| Total applications; global rank                | 1,619,268 | ↑2.1%         | 1 <sup>st</sup> | Country of origin of non-resident applications; share |        |       |
| Resident; share                                | 1,464,605 | ↑2.7%         | 90.4%           | Japan                                                 | 45,259 | 29.4% |
| Non-resident; share                            | 154,663   | <b>↓</b> 2.7% | 9.6%            | United States of America                              | 43,090 | 28%   |
| Patent Grants                                  | 798,347   | ↑14.7%        |                 | Republic of Korea                                     | 18,262 | 11.8% |
| Patents in force; global rank                  | 4,212,188 |               | 1 <sup>st</sup> | Germany                                               | 15,218 | 9.9%  |
| National IP office - applications per examiner |           |               |                 | France                                                | 4,969  | 3.2%  |
| National IP office - grant delay in months     |           | 16.5          |                 |                                                       |        |       |