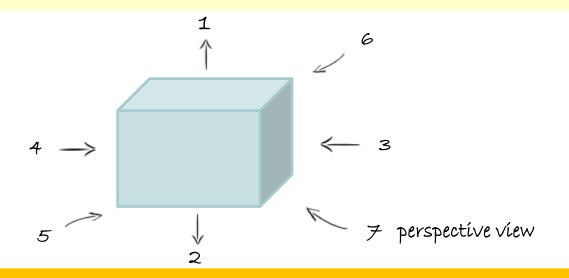

#### **M** Registration of an industrial design

- Prepare representative drawings or clear black/white photographs of the article

- File application in the intellectual property office each country when you seek protection