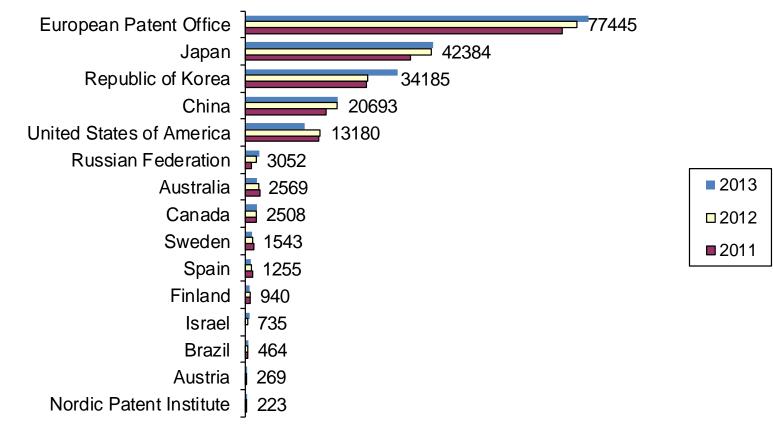

### **International Preliminary Examination Demands**

| IPEA_Name                | 2007   | 2008   | 2009   | 2010   | 2011   | 2012   | 2013    | 2013    |
|--------------------------|--------|--------|--------|--------|--------|--------|---------|---------|
| Year / Quarter           | -      | -      | -      | -      | -      | -      | to date | to date |
| Total                    | 19,523 | 18,134 | 15,264 | 13,907 | 13,741 | 14,212 | 10,013  | %       |
| Australia                | 872    | 865    | 789    | 745    | 780    | 753    | 499     | 5.0     |
| Austria                  | 100    | 103    | 68     | 36     | 17     | 14     | 14      | 0.1     |
| Brazil                   |        |        |        | 7      | 38     | 43     | 29      | 0.3     |
| Canada                   | 413    | 480    | 290    | 272    | 270    | 254    | 192     | 1.9     |
| China                    | 384    | 416    | 303    | 362    | 421    | 472    | 294     | 2.9     |
| European Patent Office   | 10,586 | 9,861  | 8,592  | 7,918  | 7,393  | 7,760  | 5,852   | 58.4    |
| Finland                  | 151    | 154    | 144    | 123    | 125    | 106    | 61      | 0.6     |
| Israel                   |        |        |        |        |        | 1      | 16      | 0.2     |
| Japan                    | 2,555  | 2,122  | 2,152  | 2,121  | 2,446  | 2,661  | 1,732   | 17.3    |
| Nordic Patent Institute  |        |        | 26     | 40     | 40     | 44     | 23      | 0.2     |
| Republic of Korea        | 511    | 358    | 340    | 271    | 223    | 299    | 184     | 1.8     |
| Russian Federation       | 121    | 97     | 66     | 76     | 83     | 117    | 62      | 0.6     |
| Spain                    | 125    | 107    | 142    | 123    | 120    | 84     | 65      | 0.6     |
| Sweden                   | 666    | 620    | 468    | 353    | 343    | 331    | 167     | 1.7     |
| United States of America | 3,039  | 2,951  | 1,884  | 1,460  | 1,440  | 1,272  | 822     | 8.2     |

2013 to date covers January to September 2013

17 Source: WIPO Statistics Database, January 2014