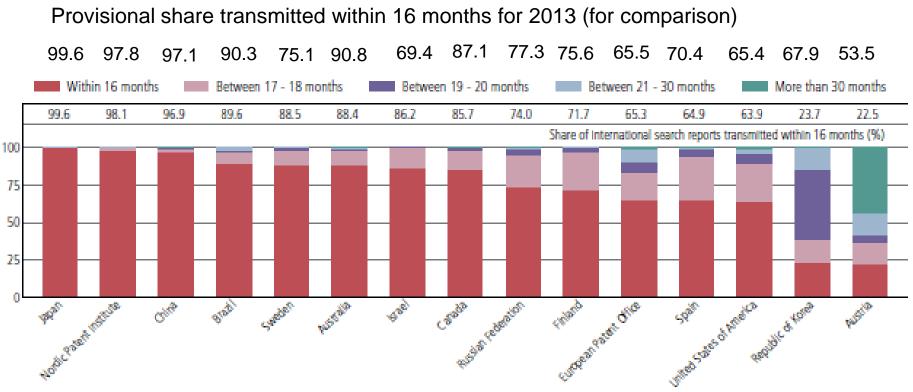

## **Timeliness in Transmitting ISRs**

Timeliness calculated as time elapsed between priority date and date ISA transmits ISR to the International Bureau

For 2013 (provisional) (2012 in brackets): <17 months 77.3% (69.9%), 17-18 months 13.6% (12.6%), 19-20 months 4.5% (11.0%), 21-30 months 3.8% (5.7%), >31 months 0.7% (0.7%)