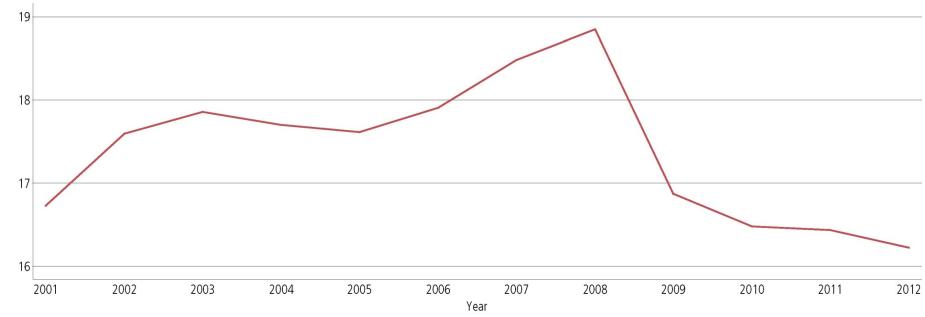

## Average Timeliness in Transmitting IPRPs

Average timeliness in transmitting IPRPs

Source: WIPO Statistics Database, March 2013

Average time taken to transmit IPRPs increased from 27.6 months in 2001 to 30.5 months in 2012. 68.4% of IPRPs transmitted within 28 months (72.8% for 2013 - provisional).