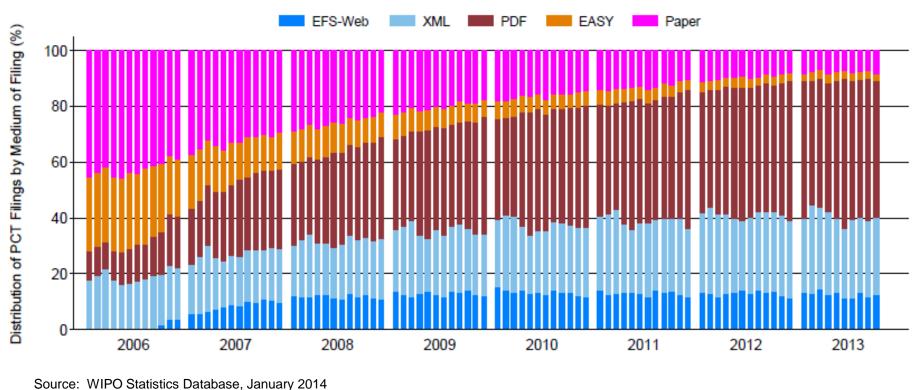

## Medium of Filing

Source. WIFO Statistics Database, Salidary 2014

For 2013, 7.6% paper, 2.8% PCT-EASY, 49.0% PDF, 27.9% XML, 12.6% EFS-web