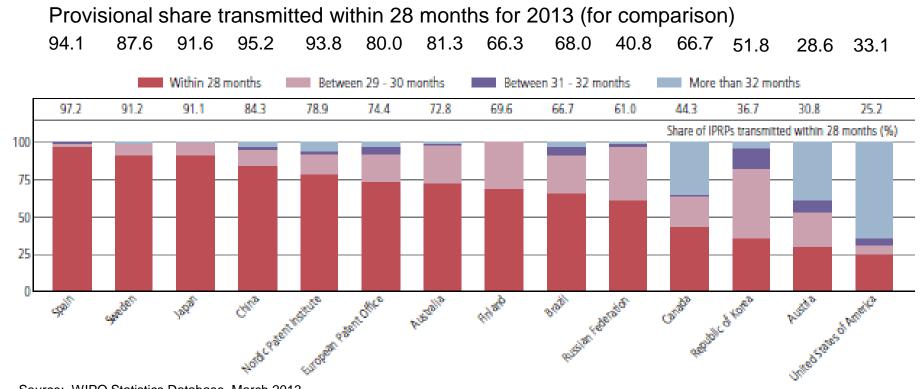

### Timeliness in Transmitting IPRPs by IPEA in 2012

Source: WIPO Statistics Database, March 2013

Timeliness calculated as time elapsed between priority date and date on which International Bureau receives IPRP form the IPEA.