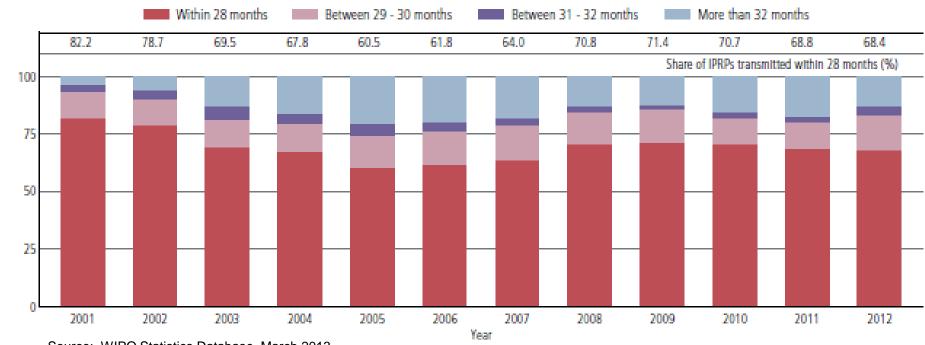

## **Timeliness in Transmitting IPRPs**

Source: WIPO Statistics Database, March 2013

Timeliness calculated as time elapsed between priority date and date on which International Bureau receives IPRP form the IPEA.

Provisional for 2013 (2012 in brackets): <29 months 72.8% (68.4%), 29-30 months 12.6% (15.1%), 31-32 months 2.7% (3.6%), >32 months 11.9% (12.9%)

INTELLECTUAL PROPERTY

ORGANIZATION