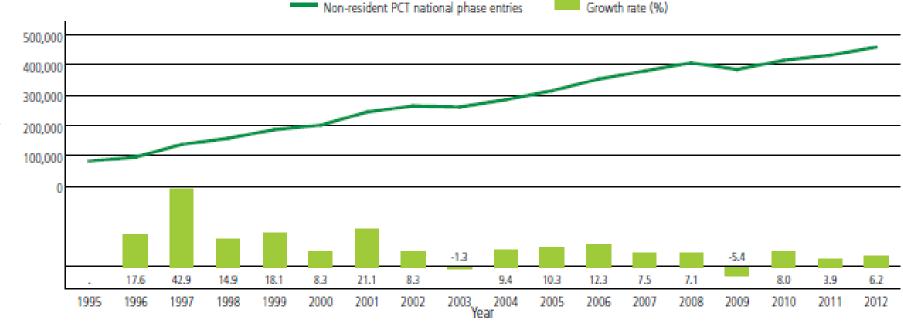

## **National Phase Entries**

Note: Data refer to the international phase of the PCT system. Counts are based on the international application date. Source: WIPO Statistics Database, October 2013

458,800 non-resident national phase entries for 2012 (6.2% growth on 2011) 540,200 total national phase entries (resident plus non-resident) for 2012

WIPO WORLD INTELLECTUAL PROPERTY ORGANIZATION