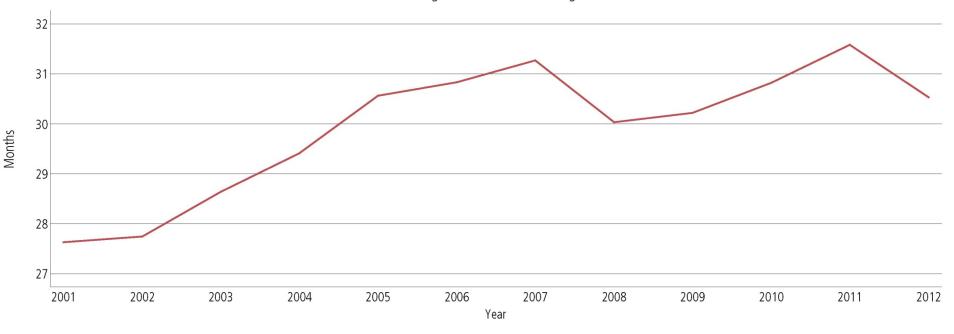

## Average Timeliness in Transmitting IPRPs

Average timeliness in transmitting IPRPs

Source: WIPO Statistics Database, March 2013

Average time taken to transmit IPRPs increased from 27.6 months in 2001 to 30.5 months in 2012. 68.4% of IPRPs transmitted within 28 months (72.8% for 2013 - provisional).