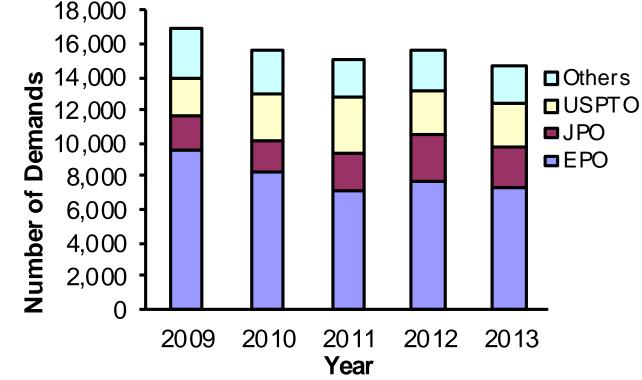

### **International Preliminary Examination Demands**

| IPEA_Name                | 2007   | 2008   | 2009   | 2010   | 2011   | 2012   | 2013    | 2013    |
|--------------------------|--------|--------|--------|--------|--------|--------|---------|---------|
| Year / Quarter           | -      | -      | -      | -      | -      | -      | to date | to date |
| Total                    | 19,523 | 18,134 | 15,264 | 13,907 | 13,741 | 14,212 | 10,013  | %       |
| Australia                | 872    | 865    | 789    | 745    | 780    | 753    | 499     | 5.0     |
| Austria                  | 100    | 103    | 68     | 36     | 17     | 14     | 14      | 0.1     |
| Brazil                   |        |        |        | 7      | 38     | 43     | 29      | 0.3     |
| Canada                   | 413    | 480    | 290    | 272    | 270    | 254    | 192     | 1.9     |
| China                    | 384    | 416    | 303    | 362    | 421    | 472    | 294     | 2.9     |
| European Patent Office   | 10,586 | 9,861  | 8,592  | 7,918  | 7,393  | 7,760  | 5,852   | 58.4    |
| Finland                  | 151    | 154    | 144    | 123    | 125    | 106    | 61      | 0.6     |
| Israel                   |        |        |        |        |        | 1      | 16      | 0.2     |
| Japan                    | 2,555  | 2,122  | 2,152  | 2,121  | 2,446  | 2,661  | 1,732   | 17.3    |
| Nordic Patent Institute  |        |        | 26     | 40     | 40     | 44     | 23      | 0.2     |
| Republic of Korea        | 511    | 358    | 340    | 271    | 223    | 299    | 184     | 1.8     |
| Russian Federation       | 121    | 97     | 66     | 76     | 83     | 117    | 62      | 0.6     |
| Spain                    | 125    | 107    | 142    | 123    | 120    | 84     | 65      | 0.6     |
| Sweden                   | 666    | 620    | 468    | 353    | 343    | 331    | 167     | 1.7     |
| United States of America | 3,039  | 2,951  | 1,884  | 1,460  | 1,440  | 1,272  | 822     | 8.2     |

2013 to date covers January to September 2013

17 Source: WIPO Statistics Database, January 2014