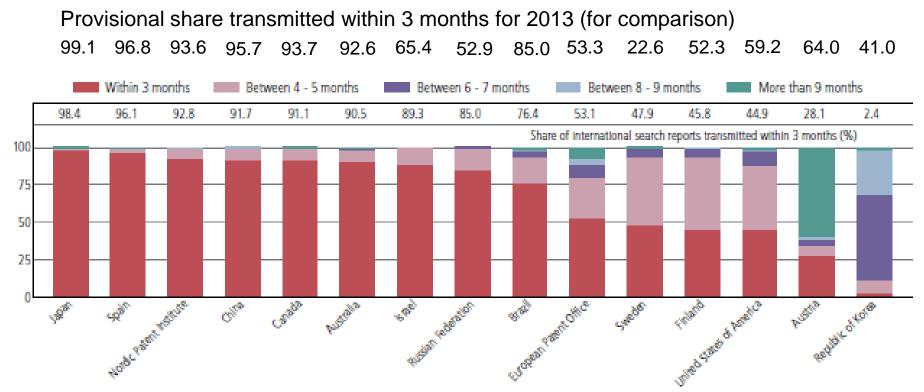

For 2013 (2012 in brackets): <4 months 65.9% (57.8%), 4-5 months 22.7% (17.9%), 6-7 months 7.0% (14.3%), 8-9 months 1.5% (6.9%), >9 months 2.9% (3.1%)

INTELLECTUAL PROPERTY

ORGANIZATION