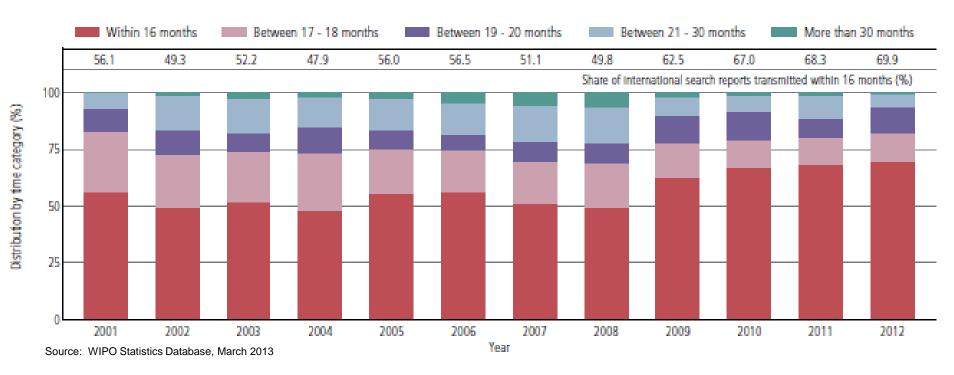

### Average Timeliness in Transmitting ISRs to the IB

Source: WIPO Statistics Database, March 2013

- Average time between the priority date and the receipt of the ISR by the IB was 16.2 months in 2012, the shortest since 2001.
- 69.9% of ISRs were received within 17 months in 2012 [68.3% in 2011].

For 2013, 77.3% of ISRs were received within 17 months.

Months

## **Timeliness in Transmitting ISRs**

Timeliness calculated as time elapsed between priority date and date ISA transmits ISR to the International Bureau

For 2013 (provisional) (2012 in brackets): <17 months 77.3% (69.9%), 17-18 months 13.6% (12.6%), 19-20 months 4.5% (11.0%), 21-30 months 3.8% (5.7%), >31 months 0.7% (0.7%)