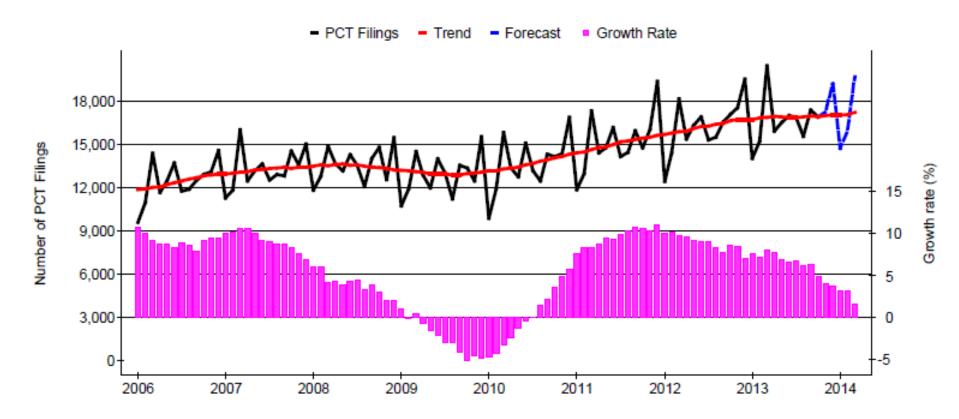

## Monthly Trends in Applications Filed

Source: PCT Monthly Statistics Report, January 2014