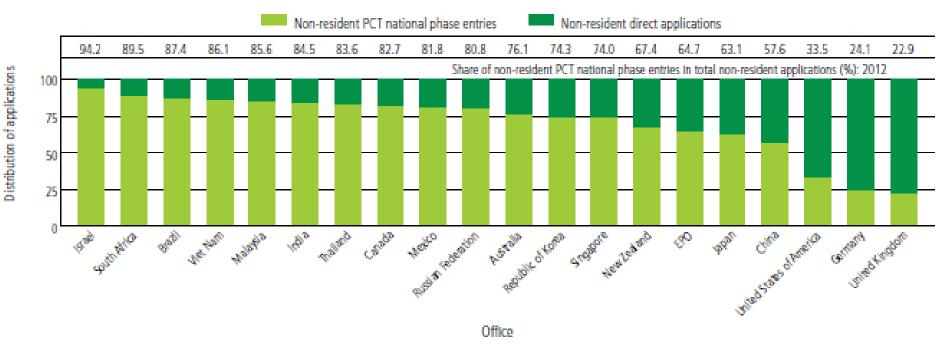

### Share of PCT national phase entries in total nonresident filings by selected Patent Office for 2012

Source: WIPO Statistics Database, October 2013

Overall share of PCT National Phase Entries for non-resident applications around 54% in 2012.

8