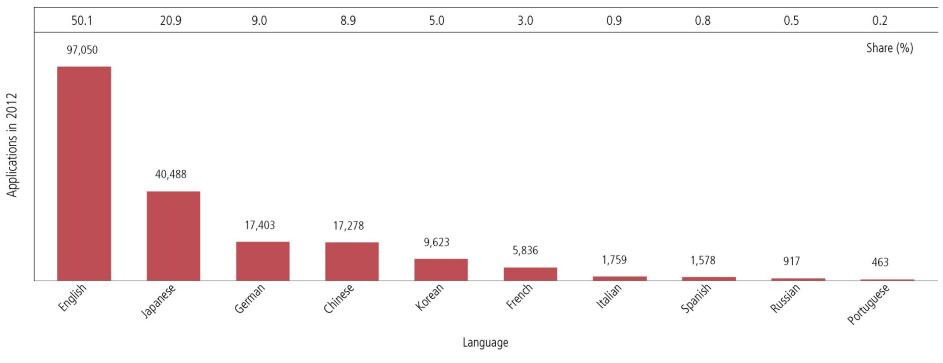

## Top 10 Filing Languages in 2012

Note: 2012 data are WIPO estimates Source: WIPO Statistics Database, March 2013

Filings increased in Korean by 14.6%, in Chinese by 12.8%, in Japanese by 7.7% and in English by 4.3% compared to 2011.