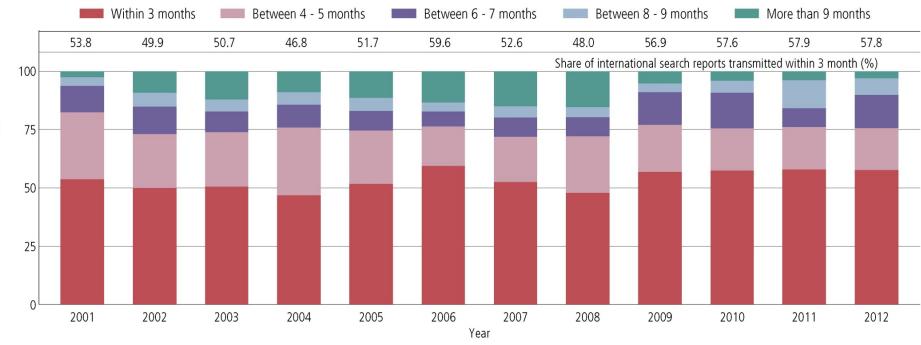

# Overall Timeliness in transmitting ISRs to the IB measured from Date of Receipt of Search Copy

Source: WIPO Statistics Database, March 2013

Excludes cases where the time limit of 9 months from the priority date applies

For 2013 (2012 in brackets): <4 months 65.9% (57.8%), 4-5 months 22.7% (17.9%), 6-7 months 7.0% (14.3%), 8-9 months 1.5% (6.9%), >9 months 2.9% (3.1%)

INTELLECTUAL PROPERTY

ORGANIZATION