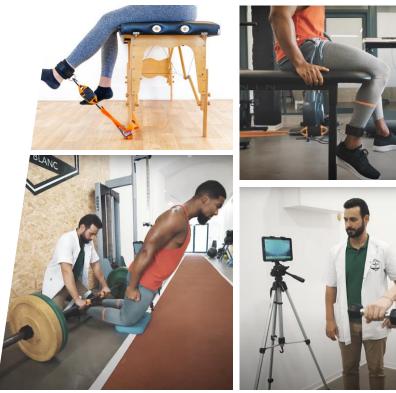

#### A fully integrated wireless product line: 1 app + 6 sensors

Grip

Link

Sens

Plates

Bubble

#### Targeted training

1

printed results

3

#### Motivating training