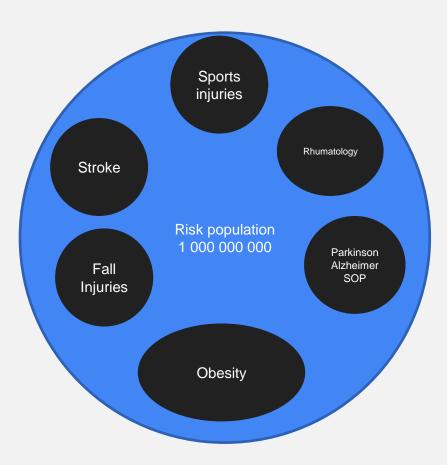

#### A Huge Worldwide Market

2 000 Elite sports associations

## > 500 000

**Physical Therapists** 

#### **Prevention & Wellness**

> 50 000 000 Patients

## The covid impact

COVID Patients

150 000 000