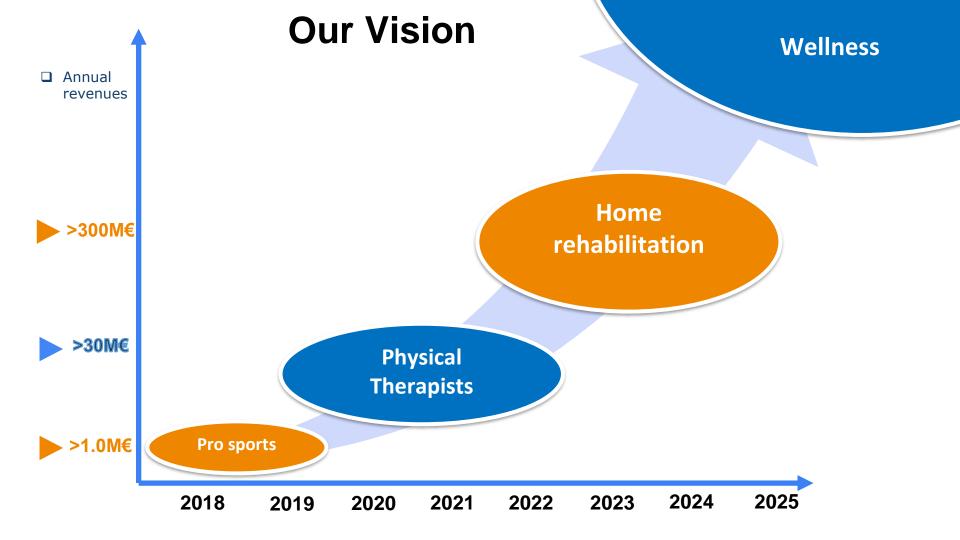

#### A Huge Worldwide Market

2 000 Elite sports associations

## > 500 000

**Physical Therapists** 

#### **Prevention & Wellness**

> 50 000 000 Patients

## The covid impact

COVID Patients

150 000 000

#### SPORTS & WELLNESS