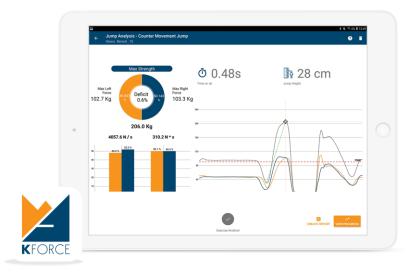

#### A fully integrated wireless product line: 1 app + 6 sensors

Grip

Link

Sens

Plates

Bubble

#### Targeted training

1

printed results

3

#### Motivating training