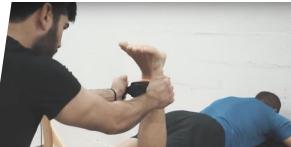

#### **A Typical Physical Therapy Session**

"Don't you feel stronger Athan? You're getting there..."

"Compared to the last session I see that you stand better."