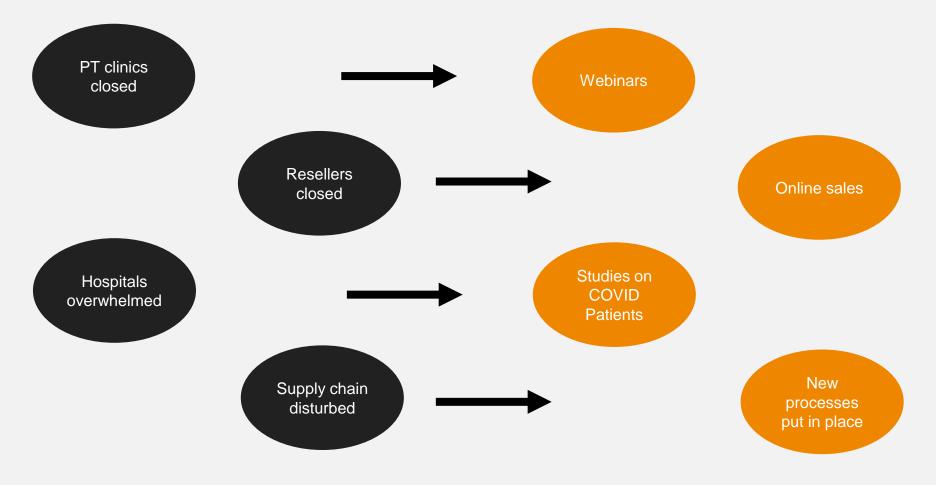

Patient motivation

## **Our Solution**

- Most comprehensive  $\bullet$
- Intuitive
- Reliable
- Patient friendly  $\bullet$
- Quick Set-up

#### A fully integrated wireless product line: 1 app + 6 sensors











Grip









Link

Sens

Plates

Bubble

#### Targeted training

1



printed results

3



#### Motivating training





## **High Value for Physical Therapists**



#### Increased workload efficiency





#### Build patient engagement and motivation



Medical Device 2 patents, 15 publications

#### A Huge Worldwide Market

2 000 Elite sports associations

## > 500 000

**Physical Therapists** 

#### **Prevention & Wellness**

> 50 000 000 Patients

## The covid impact



COVID Patients

150 000 000

#### SPORTS & WELLNESS

### **Business Impact**

#### Our response





## **K HOME**



0

Weekly remote planned Protocols
Exercising through gaming

Standardized assessments

#### **Data sharing**











+100% June 2020 vs May 2020

# +800% April 2021

vs April 2020

+300% March 2021

vs March 2020

**Outcomes** 



## Thank you!



Leader in functional rehabilitation