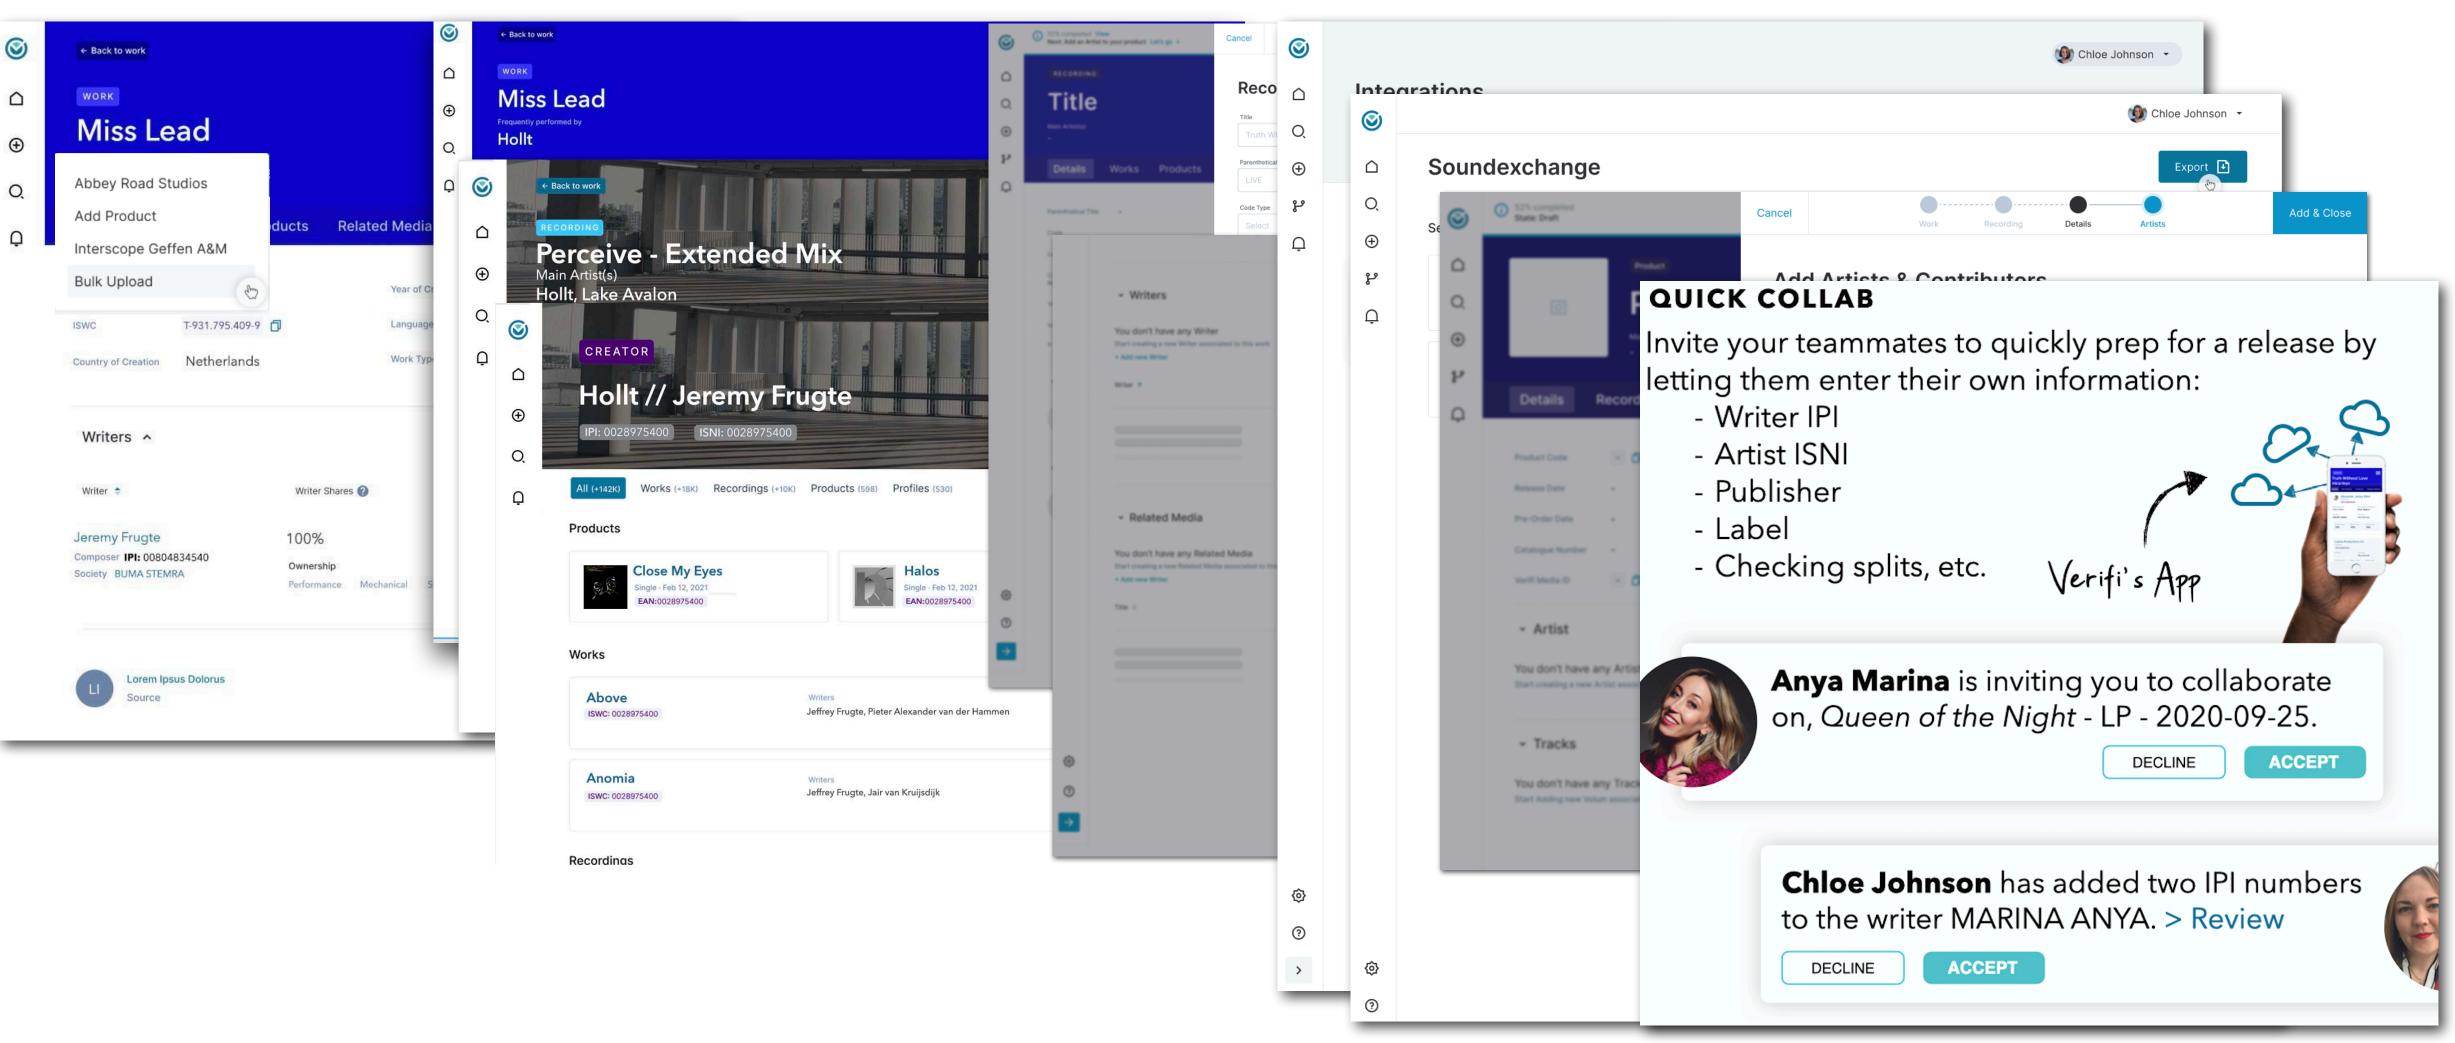

### **VERIFI DATA VISUALIZATION:** ORGANIZE, SHARE, CONNECT

VIEW

**IMPORT** 

#### **CONNECT**

### DATA ENHANCEMENT & VALIDATION USING CLIENT-DEFINED RULES, VERIFI CAN QUICKLY SCAN DATA RECEIVED FROM THIRD PARTY FEEDS OR INTERNAL SYSTEMS TO VALIDATE CORRECT MATCHES AND FIND NEW RECORDINGS

#### **GET BETTER DATA WITH TRUSTED PARTNERS**

- Collaborate with trusted partners to create a composite truth of comprehensive meta and rights data.
- Use algorithms to identify/correct discrepancies
- Use the better data to achieve specific business objectives

#### **ENHANCE & VALIDATE DATA**

- Comprehensive links between works and recordings
- Allow for music assets to be "cleared" for licensing
- Complete data sets from authoritative sources
- Validate internally used datasets with Verifi's data

#### **MANAGE DATA CHANGES**

- Verifi allows for sharing of changes over time to the data
- Subscribe to data feeds from trusted sources
- Faster communication of data across organizations