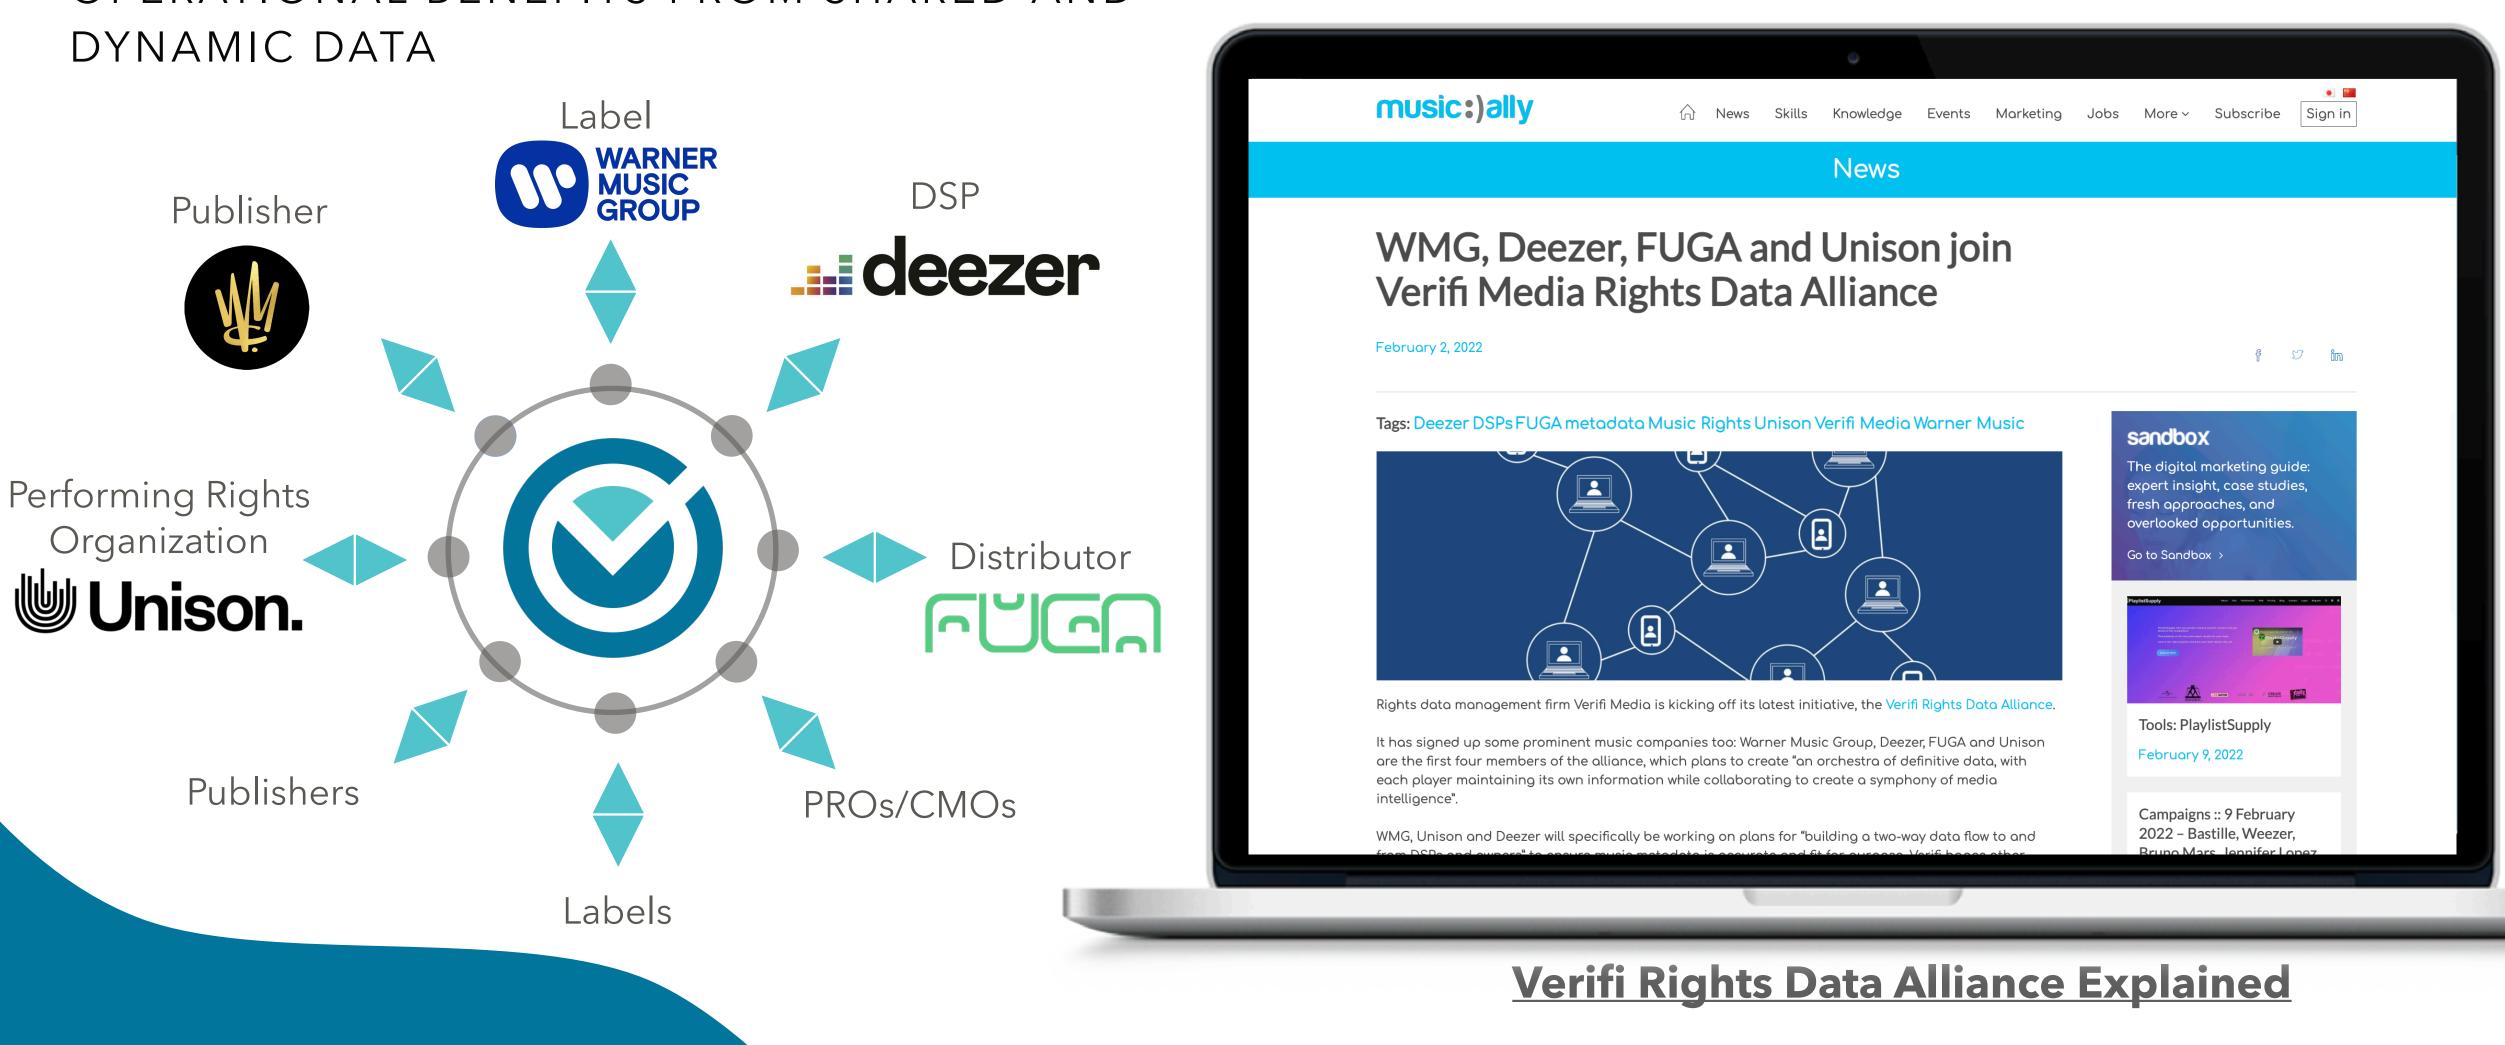

### **VERIFI RIGHTS DATA ALLIANCE (VRDA)**

A GROUP OF ENTERPRISE ORGANIZATIONS THAT COLLECTIVELY BELIEVE IN THE OPERATIONAL BENEFITS FROM SHARED AND