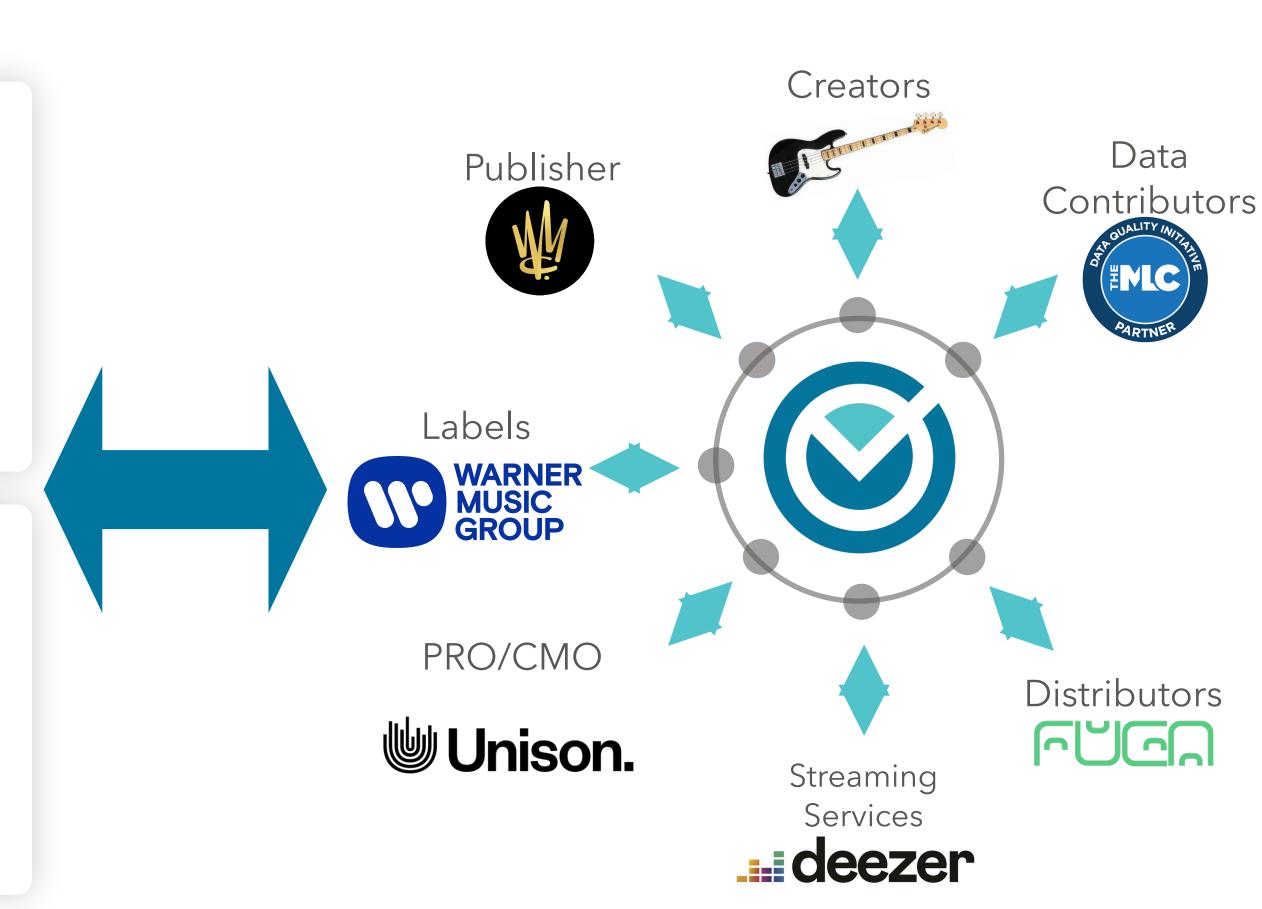

### **VERIFI RIGHTS DATA ALLIANCE (VRDA)**

A GROUP OF ENTERPRISE ORGANIZATIONS THAT COLLECTIVELY BELIEVE IN THE OPERATIONAL BENEFITS FROM SHARED AND