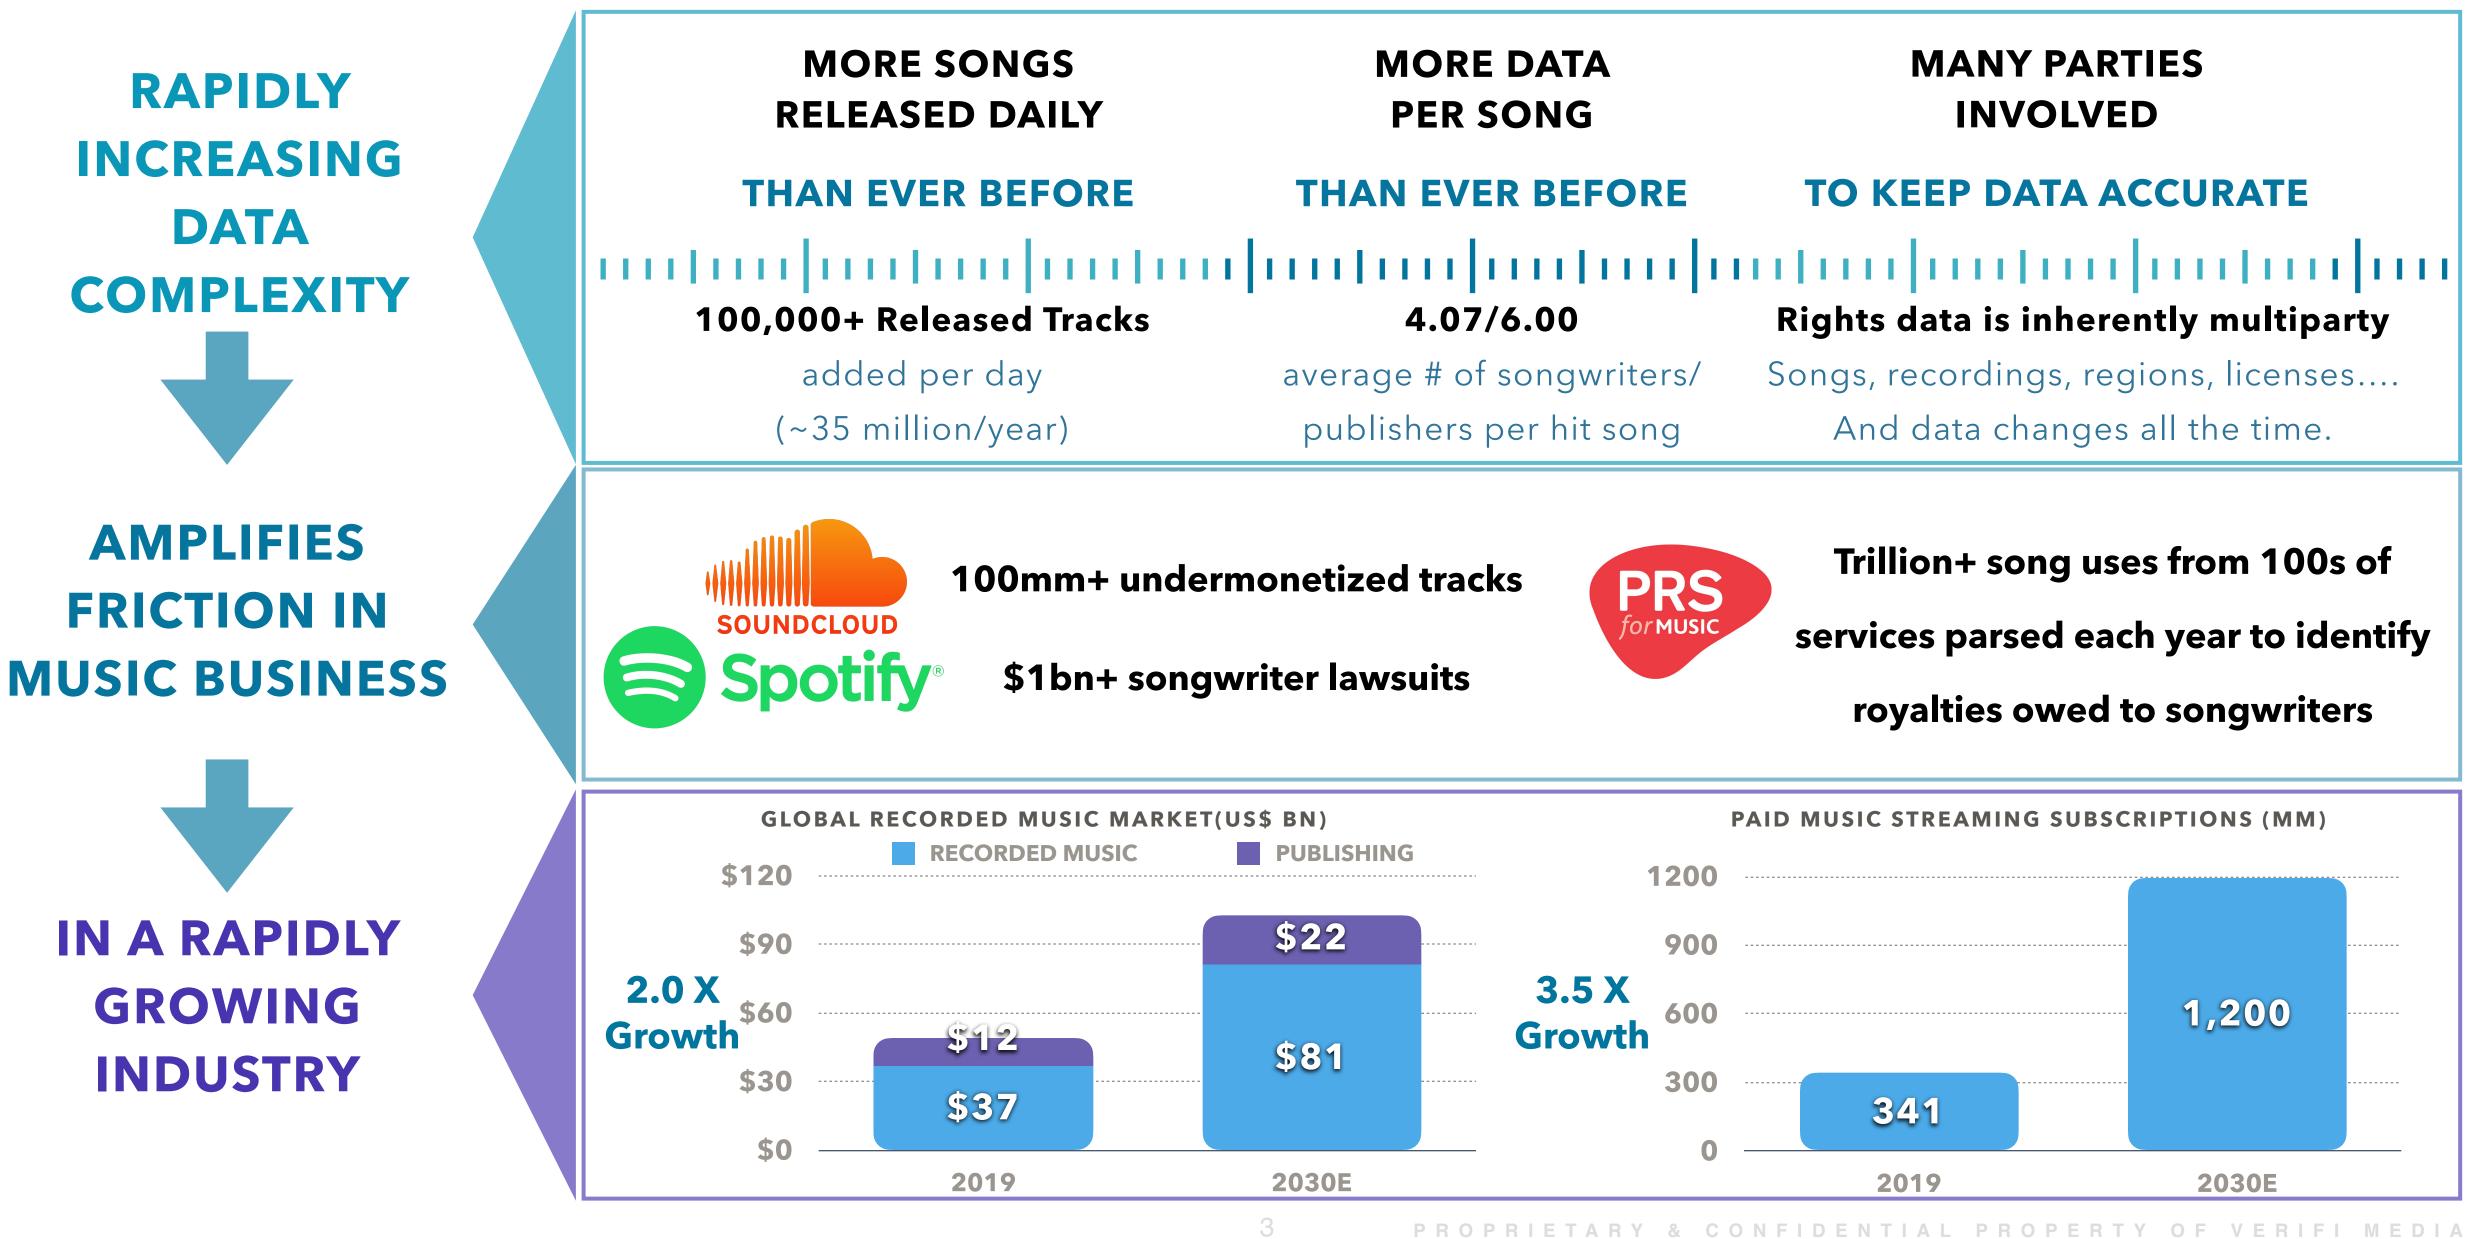

#### **MUSIC BUSINESS CAN'T KEEP UP WITH DIGITAL DATA VOLUMES**

|                                                                                 | MORE DATA<br>PER SONG                                | MANY PARTIES<br>INVOLVED                                              |  |  |
|---------------------------------------------------------------------------------|------------------------------------------------------|-----------------------------------------------------------------------|--|--|
| THAN EVER BEFORE                                                                |                                                      | TO KEEP DATA ACCURATE                                                 |  |  |
| <br><s< th=""><th>4.07/6.00</th><th>Rights data is inherently multipa</th></s<> | 4.07/6.00                                            | Rights data is inherently multipa                                     |  |  |
|                                                                                 | average # of songwriters/<br>publishers per hit song | Songs, recordings, regions, license<br>And data changes all the time. |  |  |
|                                                                                 |                                                      |                                                                       |  |  |