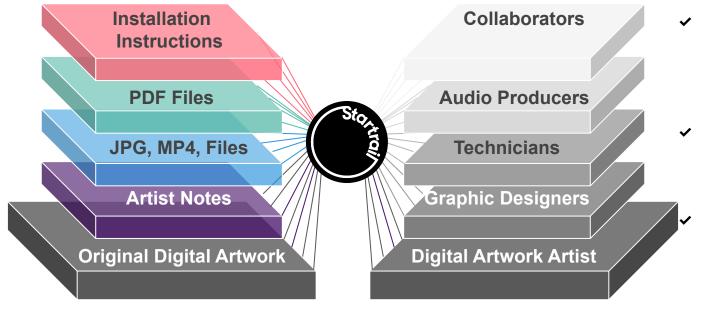

## Archiving, preserving, protecting works, especially digital works, made simple

- Digital native solution for digital native art: protect and transfer ownership of digital works, on chain
- Data rich contracts that'll associate all relevant files of the respected work, on chain
  - Enriching provenance, acknowledging the artist, collaborators, and everyone involved immutably