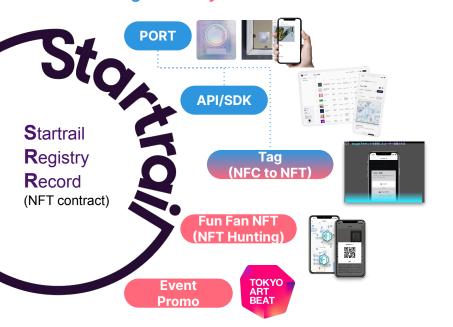

#### Supercharging the art ecommerce space

From multi-generational artisans, to up-and-coming NFT native artists

#### Startrail PORT, API, and SDKs for scaling ecommerce NFT collections

transfer NFTs straight from a
user-friendly web-based dashboard
Royalties: Artist will receive royalties
for every work sold on the platform
Web2 onboarding, Web3 solution:
Easy username and password login
for users, no need need for wallet
management