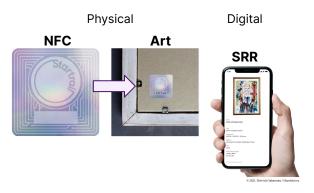

## **Solution:** Shueisha tapped Startbahn to secure their art on the blockchain, forever

**KYC on chain:** Shueisha is the only "Licensed User" who can issue this SRR **Rich provenance** data of each individual art print stored on the public blockchain

✓ User friendly scan NFC for NFT access