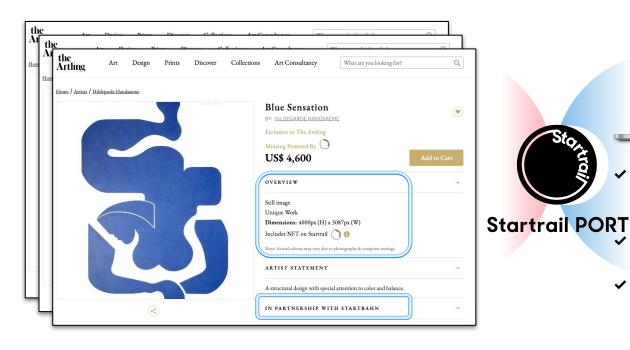

#### Supercharging the art ecommerce space

From multi-generational artisans, to up-and-coming NFT native artists

#### Startrail PORT, API, and SDKs for scaling ecommerce NFT collections

transfer NFTs straight from a
user-friendly web-based dashboard
Royalties: Artist will receive royalties
for every work sold on the platform
Web2 onboarding, Web3 solution:
Easy username and password login
for users, no need need for wallet
management