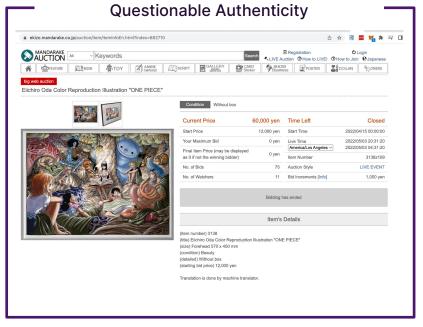

Startbahn, Inc.

Securing Creative IP on the Blockchain with Startrail

World Intellectual Property Organization Copyright Infrastructure Webinars

October 12, 2022 1pm-2pm CET





# We're building sustainable blockchain infrastructure for a better, richer society

#### **MISSION**

**Secure** the authenticity and equity in all creative work.

#### **VISION**

**Propel** creativity for centuries to come.



## Our partners trusts our Startrail suite to promote and secure their IP

**Digital to Physical Product Suite** 



100+ Partners & Customers







# 1) Shueisha is one of Japan's leading IP owners and publishers

Including hit manga and anime series like *One Piece*, Naruto, and Dragon Ball series



## **Problem:** Unauthorized prints and difficulties of verifying authenticity





## **Solution:** Shueisha tapped Startbahn to secure their art on the blockchain, forever







**KYC on chain:** Shueisha is the only "Licensed User" who can issue this SRR **Rich provenance** data of each individual art print stored on the public blockchain

✓ User friendly scan NFC for NFT access

#### Supercharging the art ecommerce space

From multi-generational artisans, to up-and-coming NFT native artists









#### Startrail PORT, API, and SDKs for scaling ecommerce NFT collections





transfer NFTs straight from a
user-friendly web-based dashboard
Royalties: Artist will receive royalties
for every work sold on the platform
Web2 onboarding, Web3 solution:
Easy username and password login
for users, no need need for wallet
management

## Archiving, preserving, protecting work