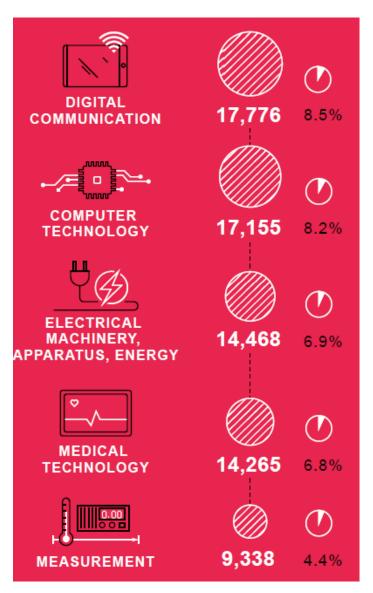

## Top 5 Fields of Technology(2016)

Number of published applications and

share of total