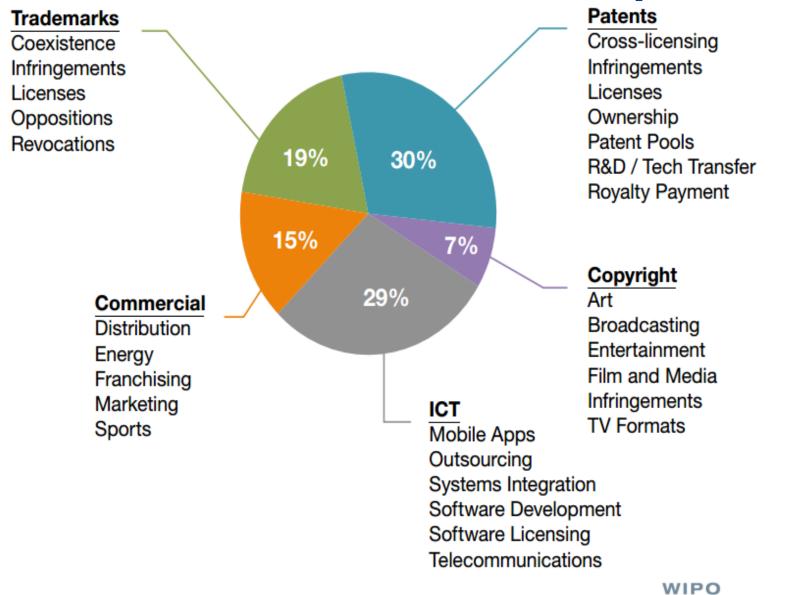

P Disputes outside the Courts through WIPO ADR



<u>Speaker</u>: Victor Vázquez López, Head, Section for Coordination of Developed Countries

> Perth, Australia 24 March 2017

#### Top Ten Priorities in Parties' Choice of Dispute Resolution Clause



#### **WIPO Arbitration and Mediation Center**

- Helps parties resolve <u>IP and technology disputes outside</u> <u>the courts (alternative dispute resolution: ADR)</u>
  - Mediation
  - Arbitration; Expedited arbitration
  - Expert determination
  - Domain name dispute resolution
  - WIPO mediators, arbitrators and experts experienced in IP and technology
    - Delivering informed results efficiently
- WIPO <u>Rules tailored to IP and technology</u> disputes
- Competitive fees
- International neutrality



#### WIPO ADR – Areas of Dispute



#### WIPO ADR

- WIPO case administration prioritizes time and costs
  - Domestic and international disputes (25/75%)
- Location of case decided by parties
- 1,500+ mediators and arbitrators, globally, for appointment
- Amounts in dispute from USD 20,000 to USD 1 billion
- Enforceable arbitration awards (New York Convention)

#### Confidential

# WIPO Services for Trademark Owners Against Cybersquatting

- 1999: WIPO-created <u>international</u> administrative ADR procedure; Uniform Domain Name Dispute Resolution Policy (UDRP)
- Allows trademark owners to resolve "clear cut" cases of abusive domain name registration and use ("cybersquatting")
- Significantly <u>quicker and cheaper</u> than court litigation
  - Two-month average
  - Fixed fees (USD 1,500)
  - Paperless filing



# WIPO Se