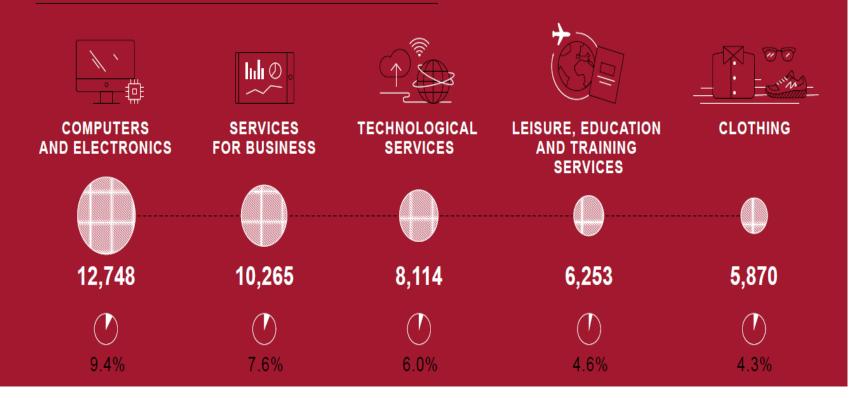

#### **Top Five Classes**

Number of classes specified in international applications and share of total