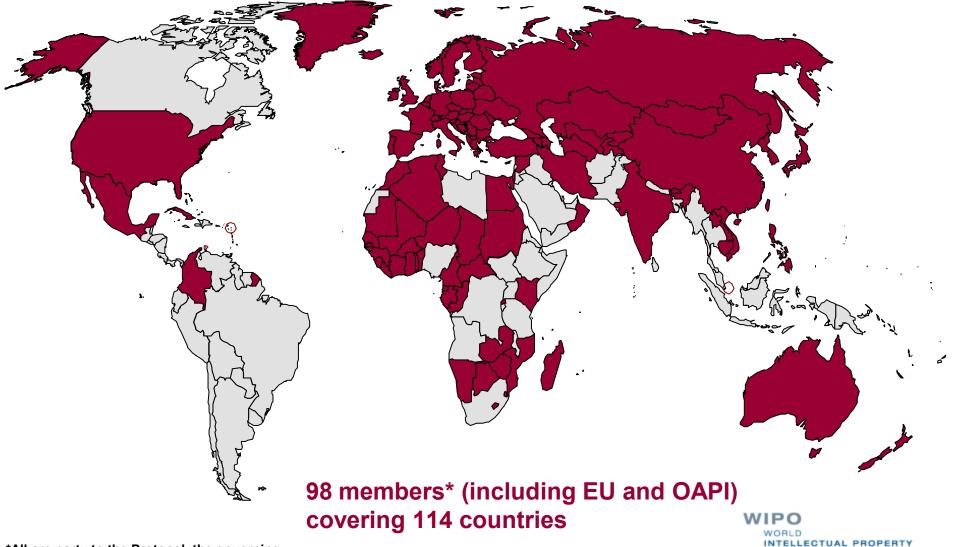

# The Madrid System Offers Broad Geographic Coverage

- Currently: 114 countries covered by the 98 members
- Markets that represent more than 80% of world trade
- Recent accessions include:
  - 2013: India, Rwanda and Tunisia
  - 2014: OAPI and Zimbabwe
  - 2015: Algeria, Cambodia, The Gambia and Lao People's Democratic Republic
     2016: Brunei Darussalam

#### **Members of the Madrid System**

ORGANIZATION

\*All are party to the Protocol, the governing treaty, while 55 are also party to the Agreement