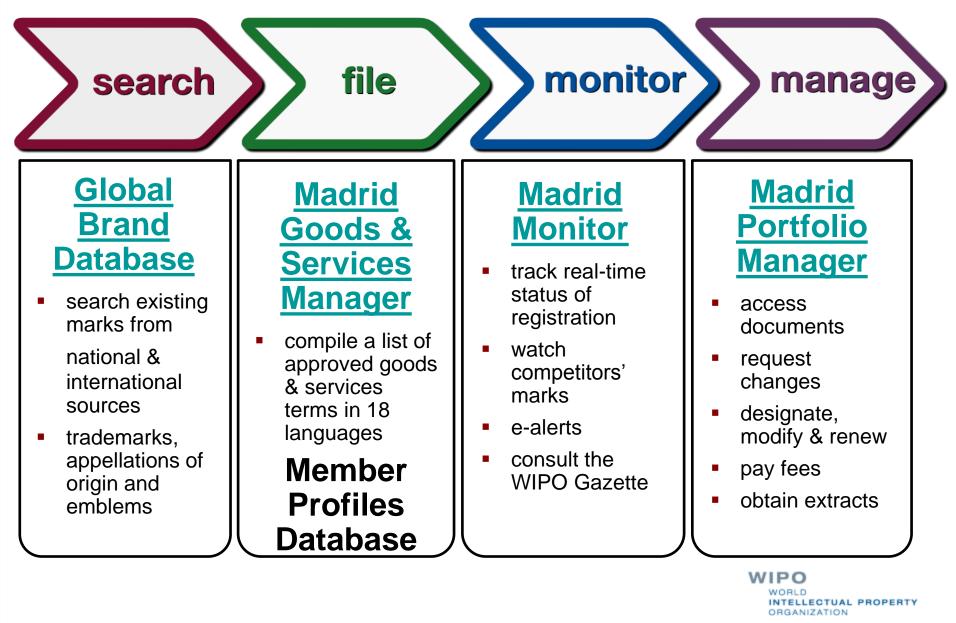

#### **Online Resources and E-Services**

The Madrid Website provides information on how to <u>search before filing</u>, <u>file an application</u> and how to monitor and <u>manage your registration</u>.

Madrid E-Services are available to assist you at each stage of your mark's lifecycle:

#### **Online Resources and E-Services**