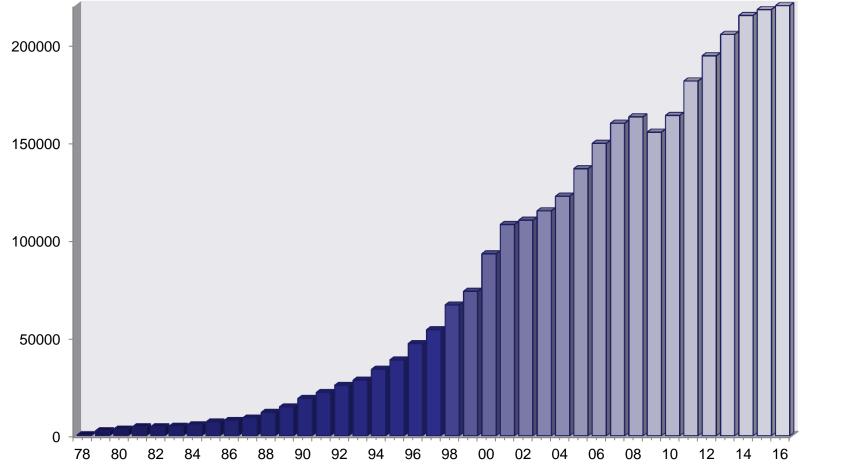

## **PCT** Applications

### 233,000 international applications in 2016 (+ 7.3 %)