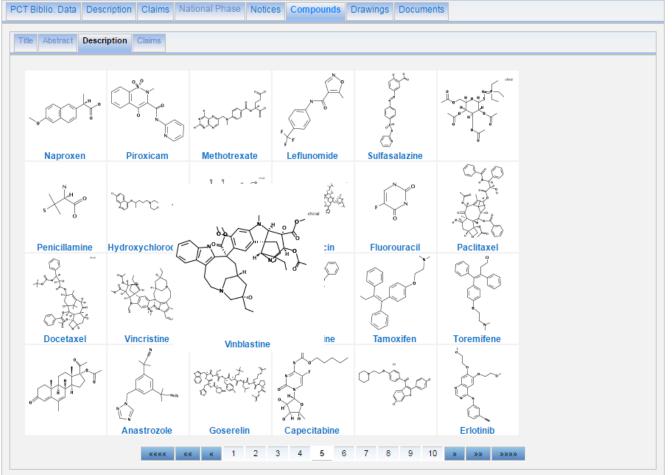

#### PATENTSCOPE

The PATENTSCOPE database provides access to international Patent Cooperation Treaty (PCT) applications in full text format on the day of publication, as well as to patent documents of participating national and regional patent offices. The information may be searched by entering keywords, names of applicants, international patent classification and many other search criteria in multiple languages.

#### Resources

- Video tutorials
- WIPO Translate
- Data services
- External databases
- Webinars
- Frequently asked questions
- Forum

Access the PATENTSCOPE database

| WORLD INTELLECTUAL PR<br>Search Browse<br>Home > IP Services > PATENTSCO<br>Simple Search<br>Using PATENTSCOPE you can se | Translate  <br>PE |               | tional Patent Co | ollections     | Help |               |                 |                  |   |
|---------------------------------------------------------------------------------------------------------------------------|-------------------|---------------|------------------|----------------|------|---------------|-----------------|------------------|---|
| Search Browse<br>Home > IP Services > PATENTSCO<br>Simple Search<br>Using PATENTSCOPE you can se                          | Translate  <br>PE |               | News             | Login          | Help |               |                 |                  |   |
| Iome > IP Services > PATENTSCO<br>Simple Search<br>Using PATENTSCOPE you can se                                           | PE                | Options       | News             | Login          | Help |               |                 |                  |   |
| Simple Search<br>Using PATENTSCOPE you can se                                                                             |                   |               |                  |                |      |               |                 |                  |   |
| Using PATENTSCOPE you can se                                                                                              |                   |               |                  |                |      |               |                 |                  |   |
|                                                                                                                           |                   |               |                  |                |      |               |                 |                  | 2 |
| Front Page                                                                                                                |                   |               |                  |                | 0    | Office: All   | Search          | -                |   |
| New Chemical Structure Se     PCT Publication 06/2017 (20                                                                 |                   | wailable. The |                  | a data ia aska |      | e: Conotto pu | mbor 07/2047 // | 2047/02/46\ More |   |