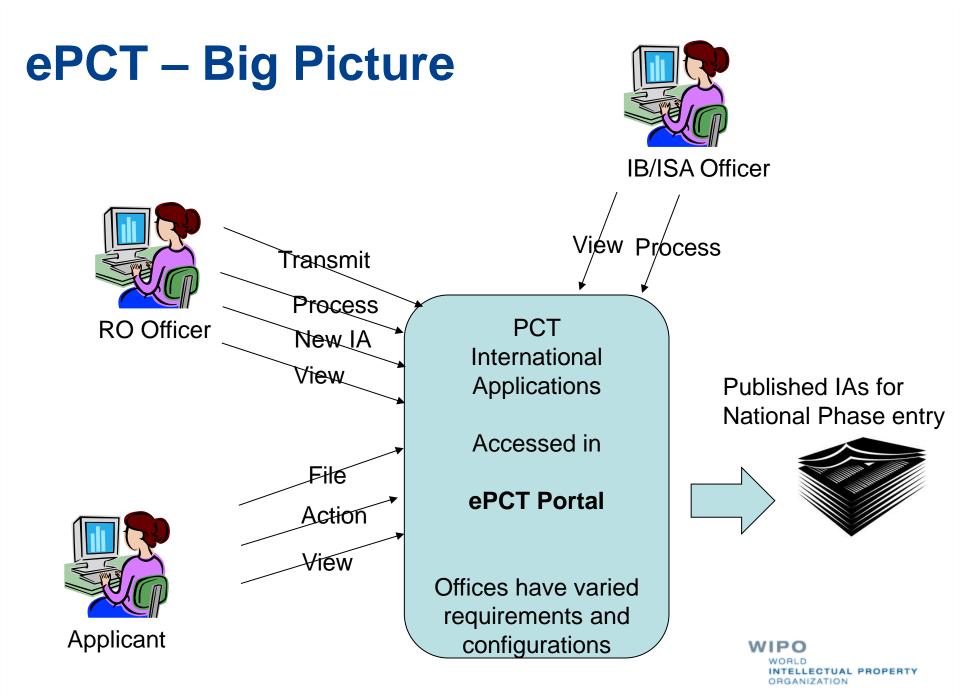

#### ePCT – a paperless environment

- WIPO online portal that provides e-Services for both applicants and Offices
- User interface available in all (10) PCT publication languages: EN, FR, ES, DE, CN, JP, KR, RU, PT, AR
- Provides secure and direct electronic access to/interaction with International Bureau's PCT application files by applicants/agents
- 30'000 users (5'000 very active in Private Services) in over 100 countries (e.g. US, CA, AU, TR, IN, SE, FI and BR),
   67 offices
- ePCT-Filing: -based electronic filing of new PCT applications
   42 ROs accepting ePCT Filings

JAL PROPERTY

More information: <u>https://pct.wipo.int/ePCT</u>