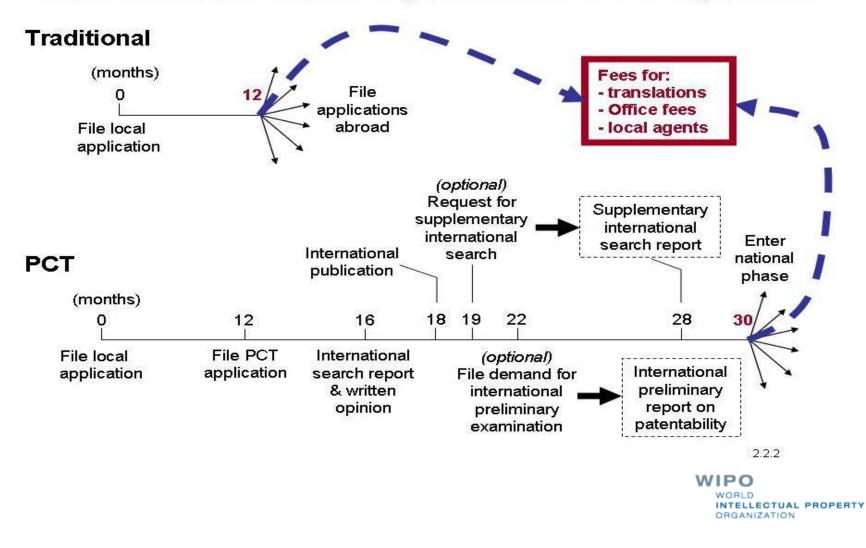

#### **Traditional Patent System vs PCT System**

#### Example: PCT International Search Report (PCT/ISA/210)