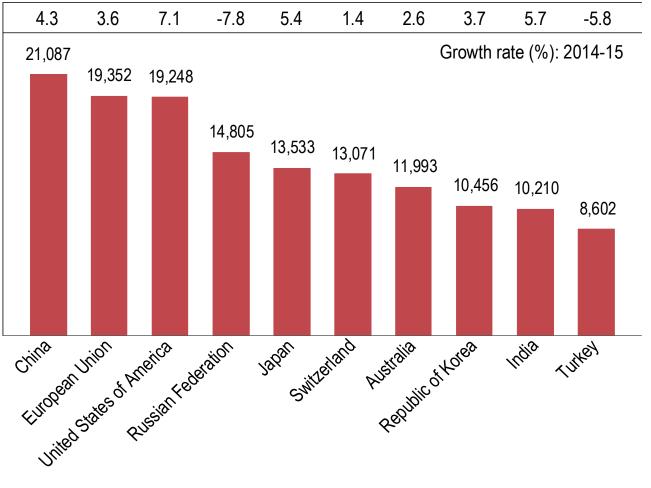

### 233,000 international applications in 2016 (+ 7.3 %)

## International applications received in 2016 by country of origin

Number of applications and share of total 🕒