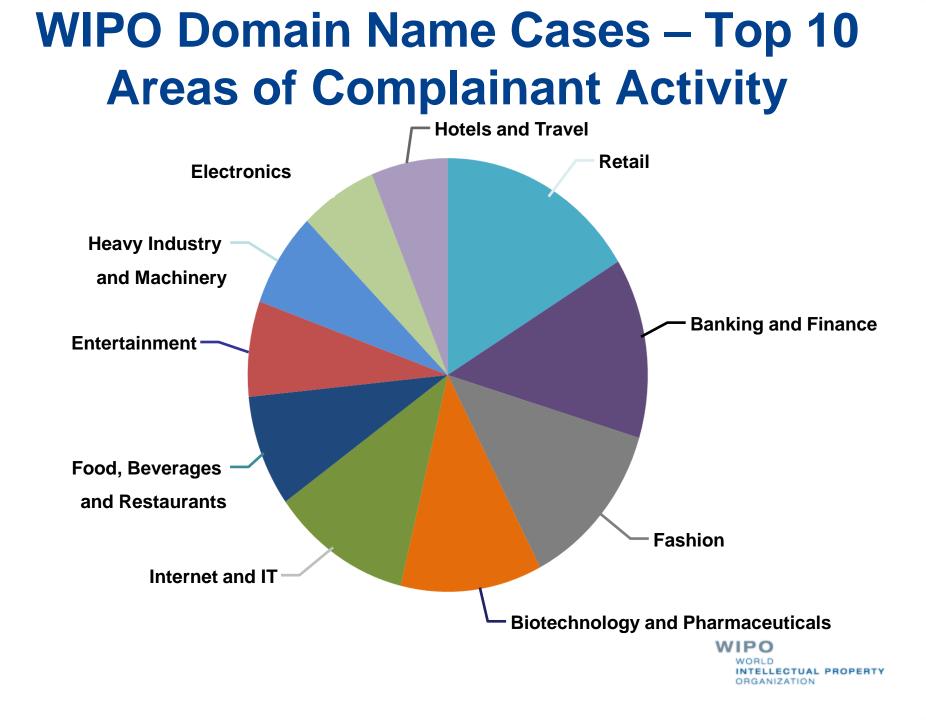

# WIPO Services for Trademark Owners Against Cybersquatting continued

- 16 years' experience: 36,000 WIPO cases covering 66,000 domain names
  - Parties from 177 countries

Multilingual case administration