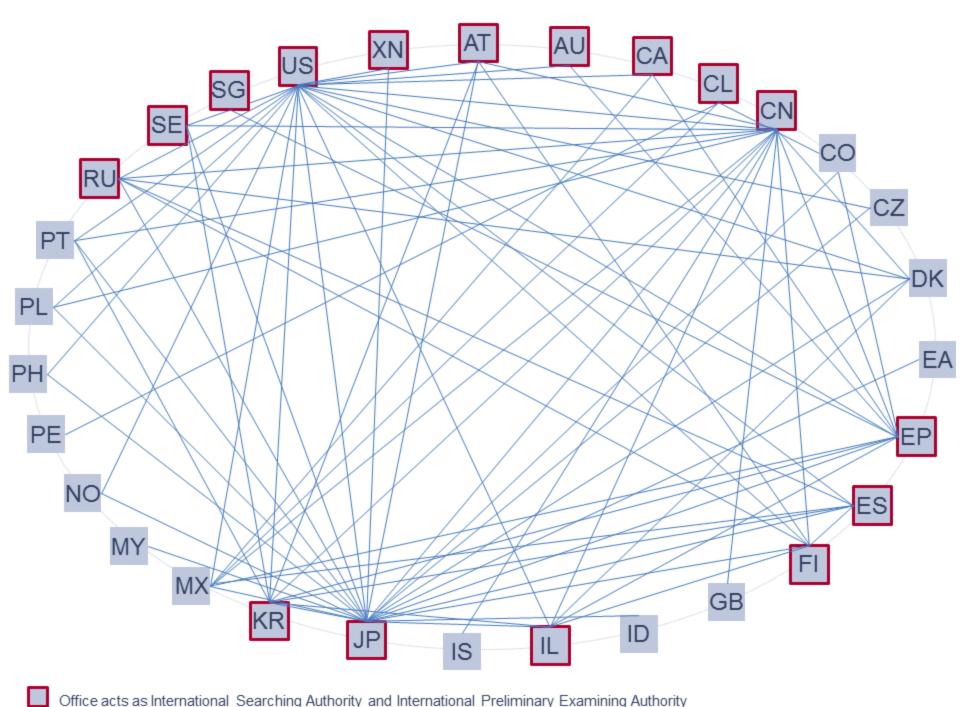

## International Searching Authorities (22 in total)

- AT Austria
- AU Australia
- BR Brazil
- CA Canada
- CL Chile
- CN China
- EG Egypt
- ES Spain
- FI Finland
- IL Israel
- IN India
- 🗖 JP Japan

- KR Republic of Korea
- RU Russian Federation
- SE Sweden
- SG Singapore
- UA Ukraine
- US United States of America
- EP European Patent Office
- XN Nordic Patent Institute (Denmark, Iceland, Norway)
- XV Visegrad Patent Institute (VPI)
   (Czech Republic, Hungary, Poland, Slovakia)
  - TR Turkish Patent and Trademark Office (operational as from 8 March 2017)