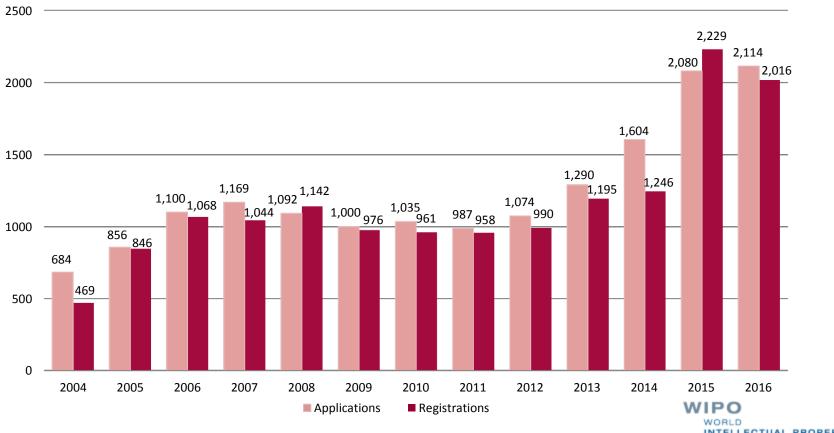

### International Applications via WIPO Administered Treaties (1998 to 2015)

PCT Madrid Haque 2,000 1,500 1.000 500 0 2001 2002 2003 2004 2005 2006 2007 2008 2009 2010 2011 2012 2013 2014 2015 Source: WIPO statistics database; last updated: 11/2016

PCT, Madrid and Hague Applications