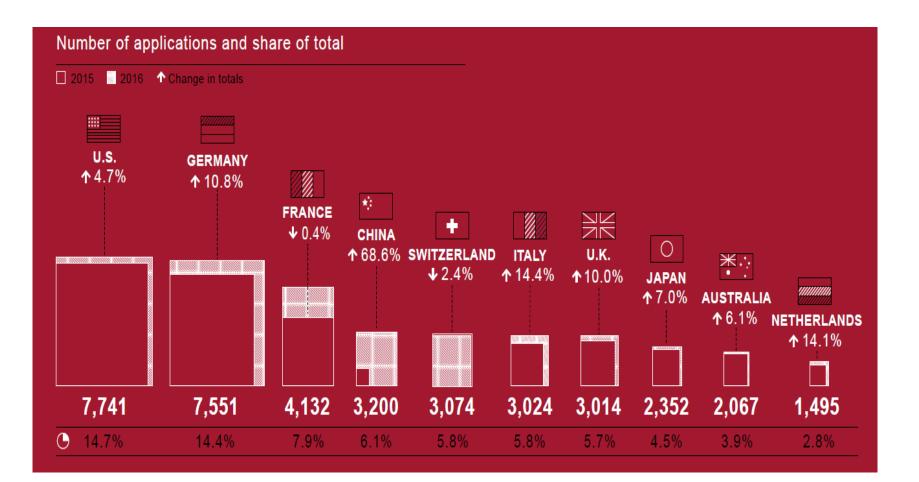

|
|---------------------------------------------------------------------------|---------------|
| International registrations                                               | 44,726        |
| Renewals                                                                  | 29,218        |
| Active international registrations                                        | 634,600       |
| Active designations in international registrations                        | 5,714,9<br>09 |
| Overall Madrid share (non-resident trademark filing, Madrid members only) | 63%           |

#### **International Applications**

#### Figure A.1.1 Trend in international applications



#### **Top Five Classes**

Number of classes specified in international applications and share of total



# **Top Ten Countries**



# **Top Ten Applicants**



#### **Top Designated Contracting Parties**



Madrid member

## International Applications and Registrations: Australia

#### International Applications and Registrations by Office of Origin: Australia



INTELLECTUAL PROPERTY ORGANIZATION

## Top 10 Designated Madrid Members by Australian Holders



Designations in International Registrations and Subsequent Designations by designated Contracting Parties, Country of Holder: Australia (2015)

#### Designations of Australia by Madrid Members



Designations of Australia in International Registrations and Subsequent Designations by Country of Holder (2015)



#### **Online Resources and E-Services**

The Madrid Website provides information on how to <u>search before filing</u>, <u>file an application</u> and how