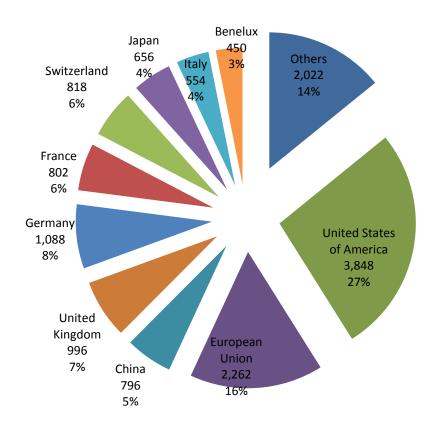

iling, Madrid members only) | 63%           |

#### **International Applications**

#### Figure A.1.1 Trend in international applications



#### **Top Five Classes**

Number of classes specified in international applications and share of total



# **Top Ten Countries**



# **Top Ten Applicants**



#### **Top Designated Contracting Parties**



Madrid member

## International Applications and Registrations: Australia

#### International Applications and Registrations by Office of Origin: Australia



INTELLECTUAL PROPERTY ORGANIZATION

## Top 10 Designated Madrid Members by Australian Holders



Designations in International Registrations and Subsequent Designations by designated Contracting Parties, Country of Holder: Australia (2015)

#### Designations of Australia by Madrid Members



Designations of Australia in International Registrations and Subsequent Designations by Country of Holder (2015)



#### **Online Resources and E-Services**

The Madrid Website provides information on how to <u>search before filing</u>, <u>file an application</u> and how to monitor and <u>manage your registration</u>.

Madrid E-Services are available to assist you at each stage of your mark's lifecycle:



#### **Online Resources and E-Services**



#### **Developments**

- New IT platform Madrid International Registrations Information System (MIRIS)
- Legal developments: Rules Changes and Madrid System Working Group/Roundtable
- Classification Guidelines
- WIPO Current Account

#### **Legal Developments**

Amendments to the Common Regulations

Madrid System Working Group - WG (June 19 t