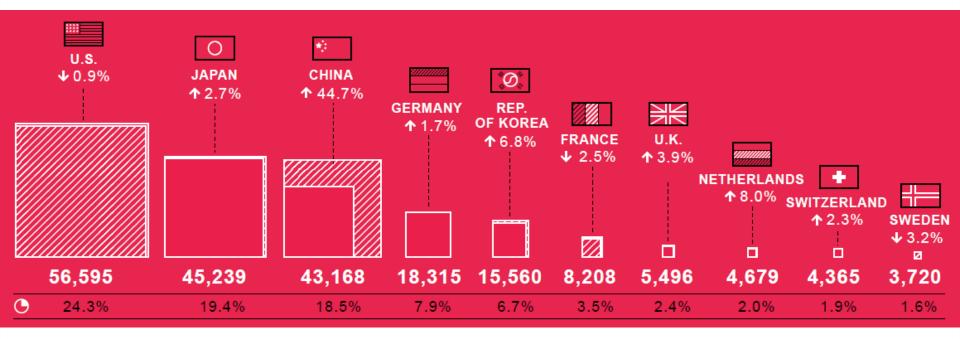

### 233,000 international applications in 2016 (+ 7.3 %)

## International applications received in 2016 by country of origin

Number of applications and share of total 🕒