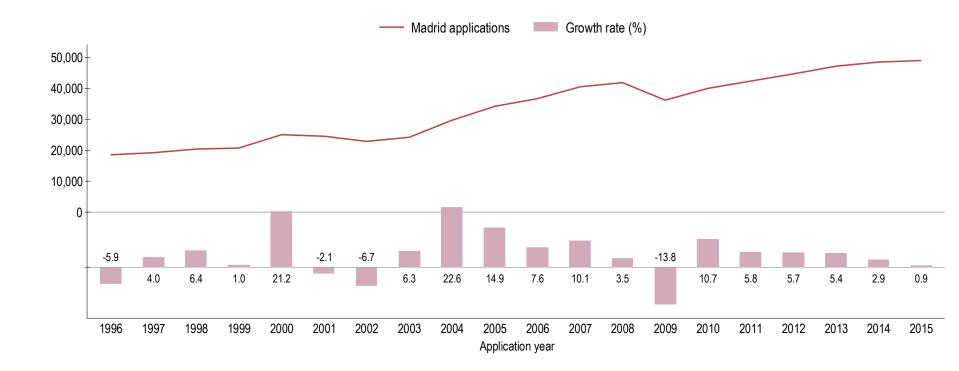

the basic fee



# Madrid System : Key Figures

| Description                                                               | Number        |
|---------------------------------------------------------------------------|---------------|
| International registrations                                               | 44,726        |
| Renewals                                                                  | 29,218        |
| Active international registrations                                        | 634,600       |
| Active designations in international registrations                        | 5,714,9<br>09 |
| Overall Madrid share (non-resident trademark filing, Madrid members only) | 63%           |

#### **International Applications**

#### Figure A.1.1 Trend in international applications



#### **Top Five Classes**

Number of classes specified in international applications and share of total



# **Top Ten Countries**



# **Top Ten Applicants**



#### **Top Designated Contracting Parties**



Madrid member

## International Applications and Registrations: Australia

#### International Applications and Registrations by Office of Origin: Australia



INTELLECTUAL PROPERTY ORGANIZATION

## Top 10 Designated Madrid Members by Australian Holders



Designations in International Registrations and Subsequent Designations by designated Contracting Parties, Country of Holder: Australia (2015)

#### Designations of Australia by Madrid Members



Designations of Australia in International Registrations and Subsequent Designations by Country of Holder (2015)



#### **Online Resourc