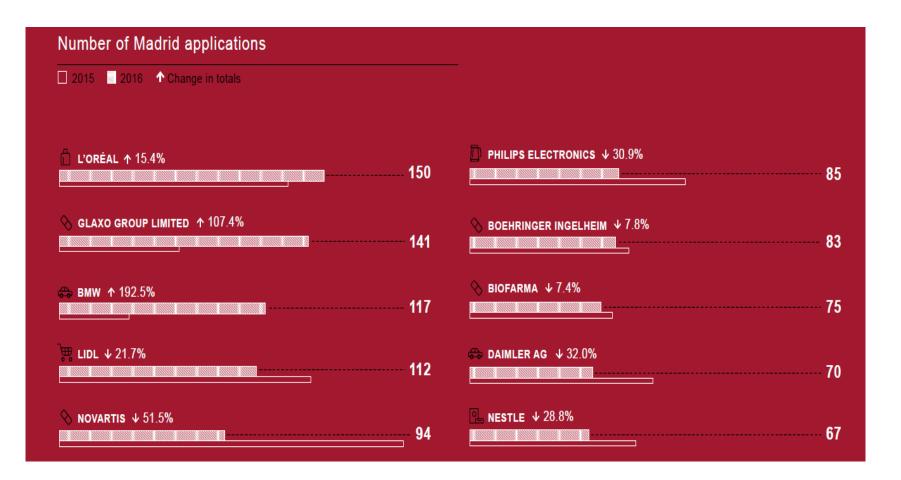

---------------------------------------------------------|---------------|
| International registrations                                               | 44,726        |
| Renewals                                                                  | 29,218        |
| Active international registrations                                        | 634,600       |
| Active designations in international registrations                        | 5,714,9<br>09 |
| Overall Madrid share (non-resident trademark filing, Madrid members only) | 63%           |

#### **International Applications**

#### Figure A.1.1 Trend in international applications



#### **Top Five Classes**

Number of classes specified in international applications and share of total



# **Top Ten Countries**



# **Top Ten Applicants**



#### **Top Designated Contracting Parties**



Madrid member

## International Applications and Registrations: Australia

#### International Applications and Registrations by Office of Origin: Australia



INTELLECTUAL PROPERTY ORGANIZATION

## Top 10 Designated Madrid Members by Australian Holders



Designations in International Registrations and Subsequent Designations by designated Contracting Parties, Country of Holder: Australia (2015)

#### Designations of Australia by Madrid Members



Designations of Australia in International Registrations and Subsequent Designations by Country of Holder (2015)



#### **Online Resources and E-Services**

The Madrid Website provides information on how to <u>search before filing</u>, <u>file an application</u> and how to monitor and <u>manage yo