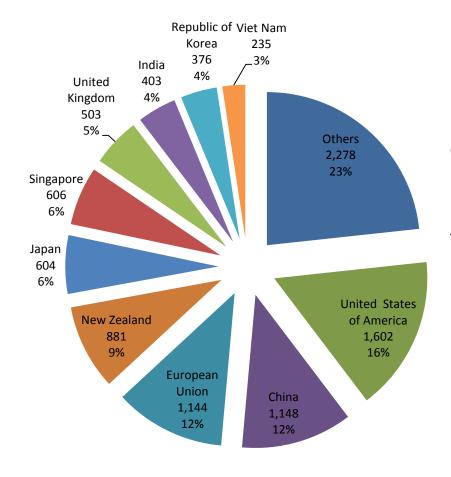

| 634,600       |
| Active designations in international registrations                        | 5,714,9<br>09 |
| Overall Madrid share (non-resident trademark filing, Madrid members only) | 63%           |

#### **International Applications**

#### Figure A.1.1 Trend in international applications



#### **Top Five Classes**

Number of classes specified in international applications and share of total



# **Top Ten Countries**



# **Top Ten Applicants**



#### **Top Designated Contracting Parties**



Madrid member

## International Applications and Registrations: Australia

#### International Applications and Registrations by Office of Origin: Australia



INTELLECTUAL PROPERTY ORGANIZATION

## Top 10 Designated Madrid Members by Australian Holders



Designations in International Registrations and Subsequent Designations by designated Contracting Parties, Country of Holder: Australia (2015)

#### Designations of Australia by Madrid Members



Designations of Australia in International Registrations and Subsequent Designations by Country of Holder (2015)



#### **Online Resources and E-Services**

The Madrid Website provides information on how to <u>search before filing</u>, <u>file an application</u> and how to monitor and <u>manage your registration</u>.

Madrid E-Services are available to assist you at each stage of your mark's lifecycle:



#### **Online Resources and E-Services**



#### **Developments**

- New IT platform Madrid International Registrations Information System (MIRIS)
- Legal developments: Rules Changes and Madri