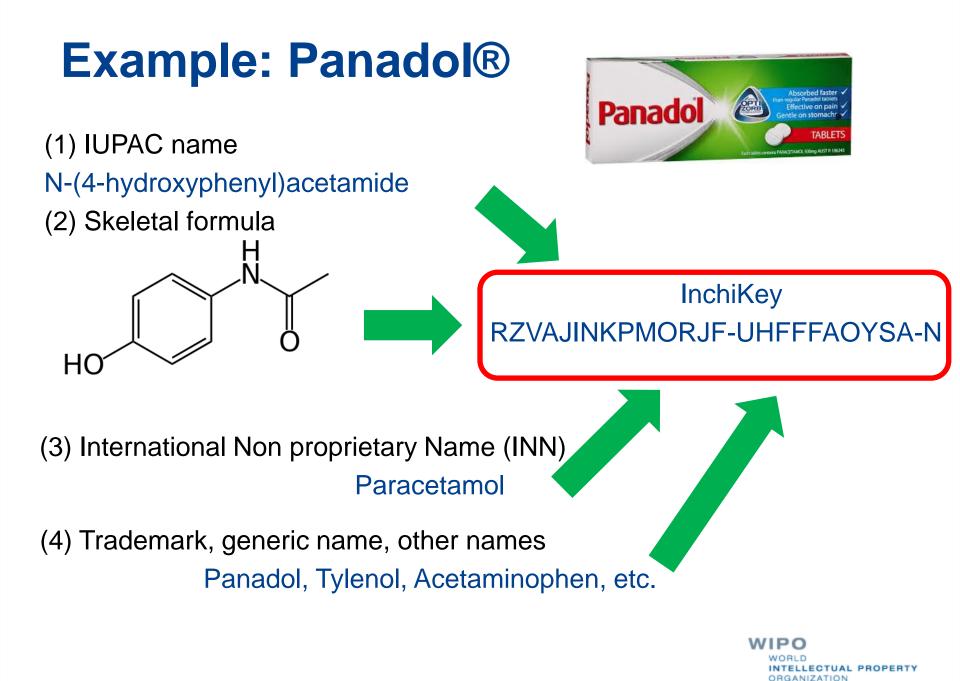

|            |



•

# **TIP 3 Chemical Compounds Search**

- Recognize chemical compounds in patent texts and from embedded drawings included in patent texts
- Standardize all the different representations of chemical structures into Inchikeys and annotate the document
- Implement search functions for Inchikeys that can be used by non chemists









# Chemical Compounds Search Log In First!

|   | WIF      | °o                   | PATEN             | TSCOPE              |                  | 🕻 Mobile   Deutsch   Español   | Français   🖯 | 本語 한국어 Português Pyccx        | ий   中文   العربية   ий   中文 |
|---|----------|----------------------|-------------------|---------------------|------------------|--------------------------------|--------------|-------------------------------|-----------------------------|
|   |          |                      | Search Inte       | ernational and Nati | onal Patent Col  | lections                       |              |                               |                             |
|   | WORLD    | INTELLECTUAL I       | PROPERTY OF       | GANIZATION          |                  |