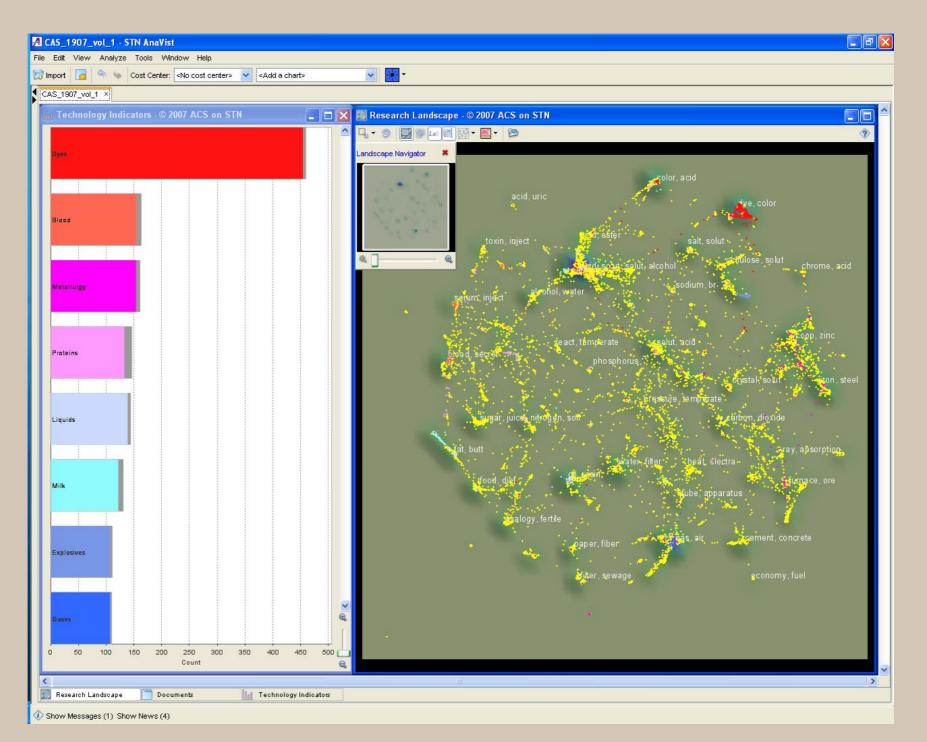

|                                            |         |           | 0                          |             | -        |        |       |        |         |        |              |                | -        |                |        |      |      | _     |      |      |      |      |      |     |         |           |          | -   |        |

#### Patinformatics, LLC<sup>®</sup> Data Driven Decisions

Patent Strategy and Analytics Services

# **STN Anavist**





# Additional Commercial Tools

- Relecura
- Matheo Patent
- TEMIS
- TotalPatent
- Wisdomain
- PatBase
- ArchPatent
- PatentBuddy
- Intellixir
- Linguamatics

- PriorSmart
- MaxVal
- BizInt SmartCharts
- AmberScope
- Acclaim IP
- Innography
- IFI Claims
- Treparel
- LexisNexis
- Pantros IP