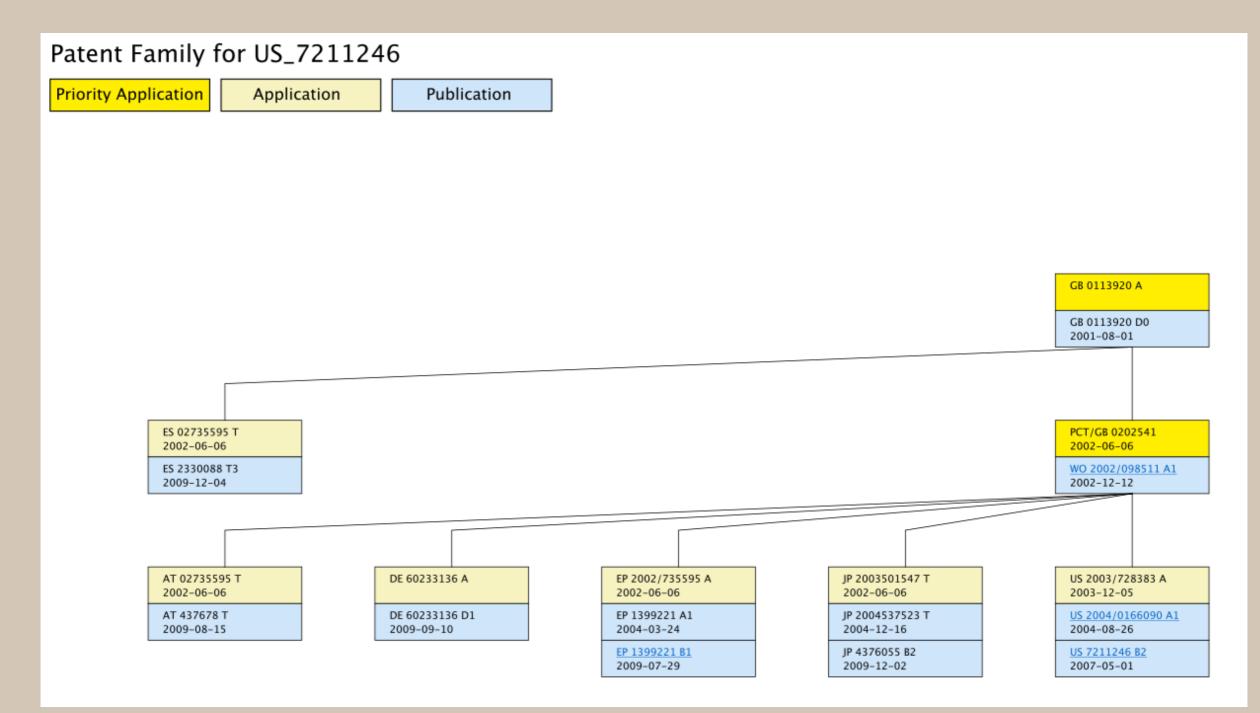

|              |  |  |  |  |  |  |  |



### Free Services – Patent Lens

- http://www.patentlens.net/daisy/patentlens/ patentlens.html
- Patent search interface in Chinese (中文), English, Russian (Русский), and French
- Full text of PCT applications now searchable in Chinese, English, French, German, Japanese, Korean, Russian and Spanish
- Full text of EPO patents now searchable in English, French and German
- Search for lapsed, abandoned or expired US Patents
- Visualize Patent Families with new graphical trees as PDFs
- Includes Patent Family and Status; Link to Public PAIR
- Free Full-text Worldwide Patent Searching

 $\ensuremath{\textcircled{\text{C}}}$  All rights reserved. Not for reproduction, distribution or sale.



### Free Services – Patent Lens





# Additional Free Tools

- KIPRIS Korean
   Patent Office
- IPDL Japanese
   Patent Office

- Intellogist
- PatentInspiration
- FreePatentsOnline
- TheLens
- SureChem Open

SIPO – Chinese
 Patent Office

### Patinformatics, LLC<sup>®</sup>

Data Driven Decisions Patent Strategy and Analytics Services

### **COMMERCIAL TOOLS**



# Thomson Reuters

- Thomson Innovation
   (www.thomsoninnovation.com)
- Organize Documents & Knowledge
- Run Reports
- Citation Viewer
- ThemeScape
- Concept Clusters
- Temporal Analysis

#### Patinformatics, LLC<sup>®</sup> Data Driven Decisions Patent Strategy and Analytics Services

## **Thomson Innovation**

| 000