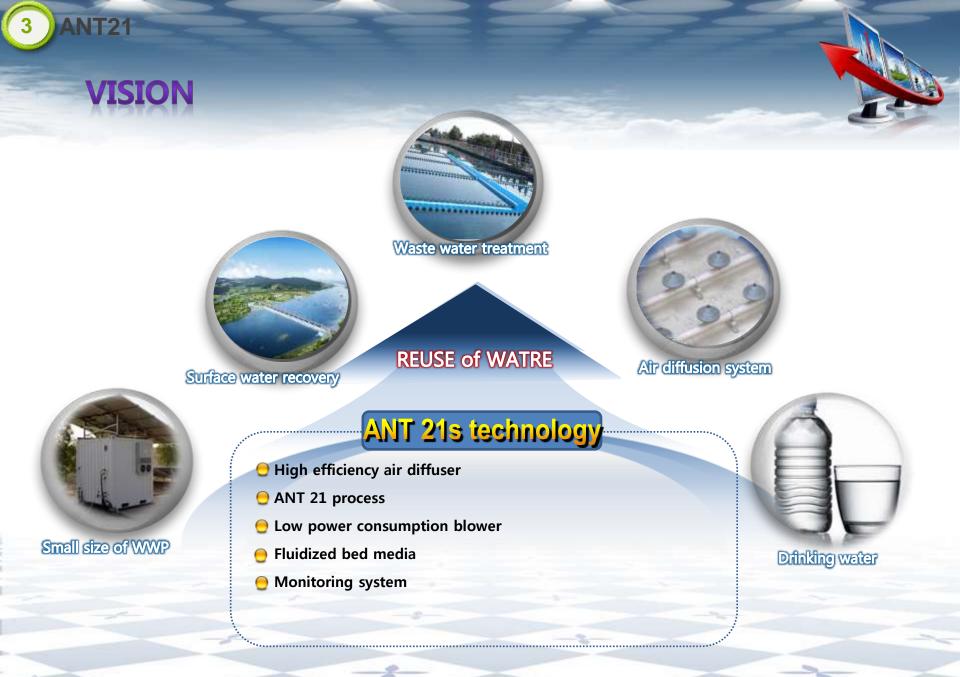

</sup>)
- Approval of ISO14001, ISO9001
- Built the largest product test facility in Korea
- Installation of Paju LG-Philips LCD waste water treatment facility (capacity 140K ton per day)
- Outstanding company nominated by Daejeon Metropolitan City
  Prize giving by Ministry of knowledge & economy

Prize giving of UNEP

10~15

- Export to Saudi Arabia
- Export to China
- Built waste water treatment facility in Daeduck Industrial Zone(USD 2.4 M)
- Certification of Excellent Environment Company by Minister of Environment
- Certification of NET by Knowledge and Economy Minister
- Built food waste recycling facility in Dangjin city
- Establishment of ANT21 Phil. In Philippines
- Built waste water treatment plants in K-water
- Participation of WIPO green technology

05~09

## FOOTPRINT



6h.



AnT21

# Thank you!