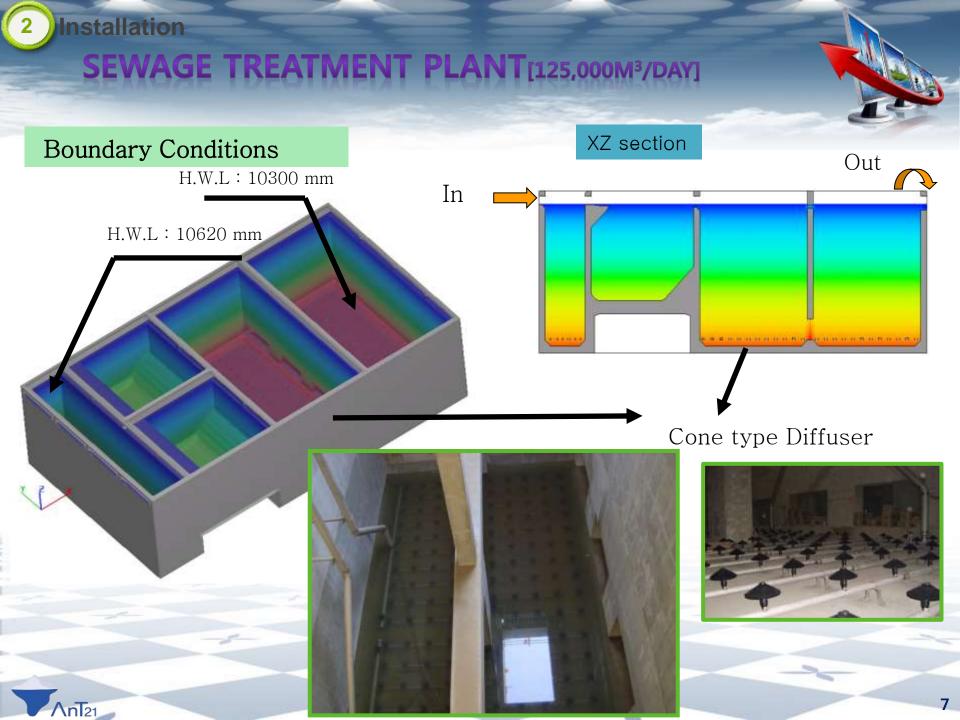

### Installation SEWAGE TREATMENT PLANT[125,000M<sup>3</sup>/DAY]

- Project : Hagik Sewage Treatment Plant
- ◆ Operating Authority : Incheon Environment Agency Hagik Offices
- ◆ Region : Jung-gu, Incheon Metropolitan City, Korea

| DIM. In Meter<br>(PER SITE) | AEROBIC BASIN: 8.9(L) * 16.5(W) * 12.1(H)<br>EFFECTIVE HEIGHT(10.6m)<br>Swing Zone : 16.5(L) * 3.3(W) * 12.1(H)<br>EFFECTIVE HEIGHT(11.0m) |
|-----------------------------|--------------------------------------------------------------------------------------------------------------------------------------------|
| NUMBER OF DIFFUSERS         | AEROBIC BASIN: 3,200 ea (200 ea * 16 tanks)<br>Swing Zone : 1,040 ea (130ea * 8 tanks)                                                     |
| AIR FLOW RATE PER UNIT      | 150 (L/min)                                                                                                                                |
| DIMENSION                   | 240mm D.A. X 180mmH<br>( INCLUDING CHECK VALVE )                                                                                           |
| MATERIAL OF MANIFOLD        | STAINLESS STEEL(STS304)                                                                                                                    |
| DISTANCE OF INSTALLATION    | AEROBIC BASIN : 700mm X 750mm<br>Swing Zone : 560mm X 660mm                                                                                |