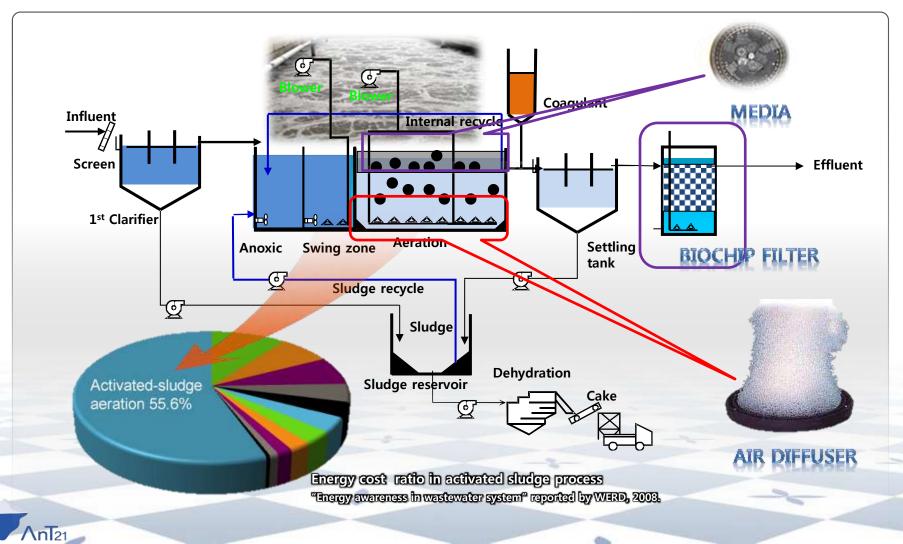

FACILITATING THE TRANSFER AND DIFFUSION OF CLEAN TECHNOLOGY

# SALL ABOUT ANT21 CO., LTD.

HIGH EFFICIENCY MULTI LAYERED CONICAL SHAPE DIFFUSER

APB. 20. 2015

Tae Ho Yoon Ph.D.











## **BIOLOGICAL WASTE WATER TREATMENT**

Technology

#### ANT21 PROCESS



3

## SUPERIORITY OF CONICAL AIR DIFFUSER

#### Development

Technology

#### Advantages



#### 1. Materials

Model No.: UFO327

<u>Material:</u> ABS & Nylon (Higher mechanical durability than EPDM) Size : 327mm

<u>Air flow rate range : 60 ~ 120 L/min</u>

- 2. Minimization of sludge laminate due to its geometry when pump off
- 3. Low pressure drop : Low electric consumption
- 4. Generation of uniformed small size bubbles :

=> Higher SOTE 16% than that of disk type EPDM air diffuser

- 5. Prevention of unification between bubbles : Triangular pitch method
- 6. Stable bubble provision





### Installation SEWAGE TREATMENT PLANT[125,000M<sup>3</sup>/DAY]

- Project : Hagik Sewage Treatment Plant
- ◆ Operating Authority : Incheon Environment Agency Hagik Offices
- ◆ Region : Jung-gu, In