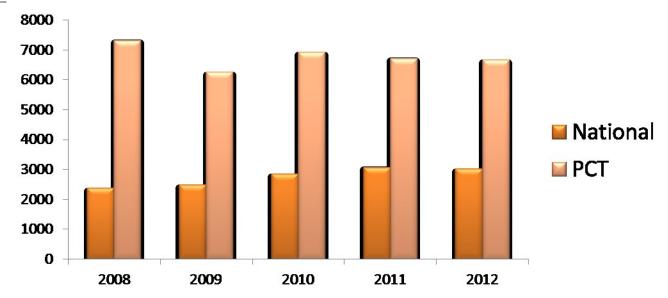

## **Patent Filing Statistics**

| 2008     |       | 2009     |       | 2010     |       | 2011     |       | 2012     |       |
|----------|-------|----------|-------|----------|-------|----------|-------|----------|-------|
| 9,692    |       | 8,736    |       | 9,773    |       | 9,794    |       | 9,685    |       |
| National | PCT   |
| 2,370    | 7,322 | 2,481    | 6,255 | 2,847    | 6,926 | 3,068    | 6,726 | 3,015    | 6,670 |

Source: 1) http://www.ipos.gov.sg/Portals/0/About%20IP%20(Statistics)/2011-2012\_revised.pdf
2) http://www.ipos.gov.sg/Portals/0/About%20IP%20%28Statistics%29/IPOSstatistics20012010final1.pdf