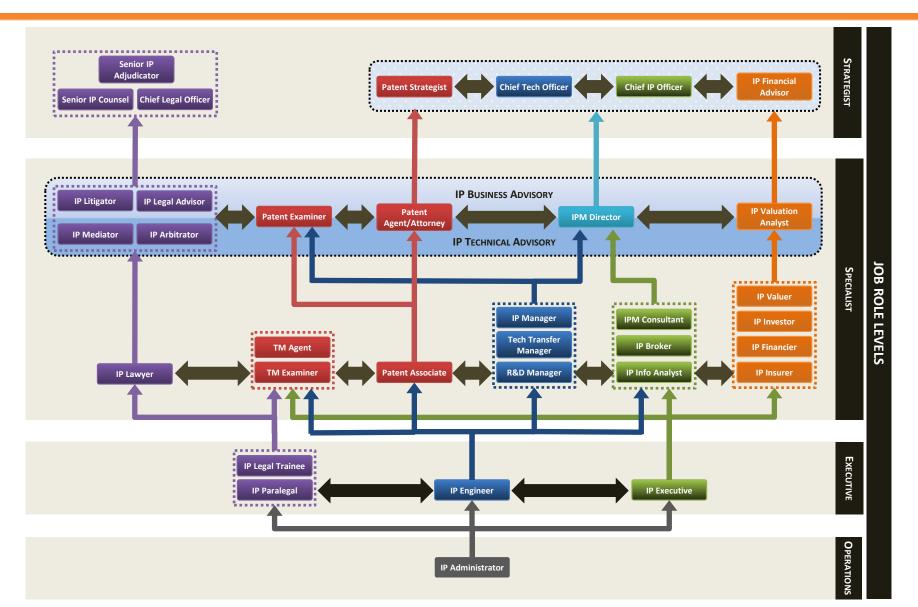

## **IP Competency Framework**

# Professional certification of IP knowledge workers within the ecosystem

- Five pillars, one of which is IP intelligence and services
- Industry endorsed mark of recognition and quality
- Backed by 78 competency standards and growing