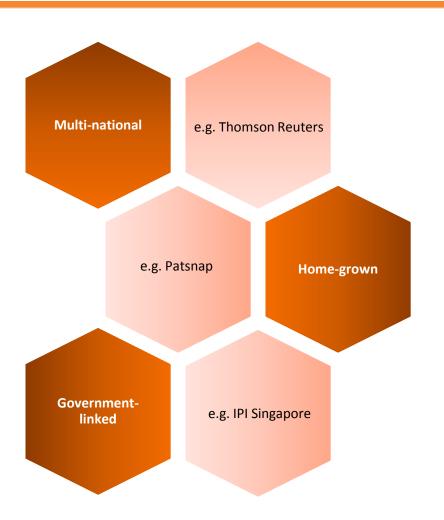

### **Service Providers**

## There are about 104 IP service providers in Singapore

Source: http://www.ipos.gov.sg/Services/IPServiceProviders.aspx

#### **Service Providers**