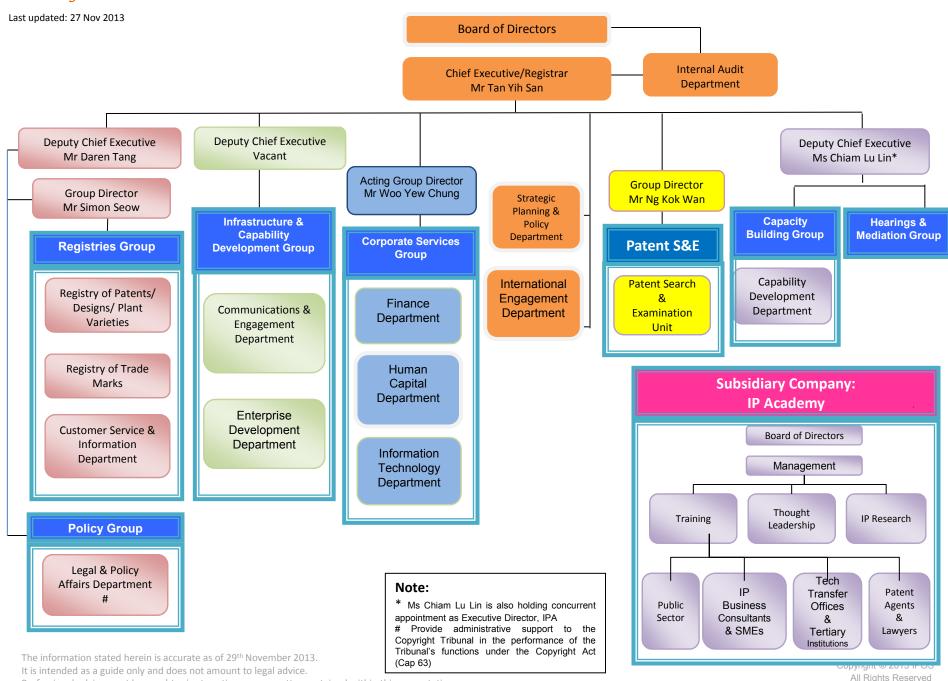

# OFFICE OF SINGAPORE

**WIPO Inter-Regional Workshop on Patent Analytics** 

Thursday, 5 December 2013



#### **About IPOS**

# A statutory board under the Ministry of Law since April 2001

- Advises on and administers intellectual property (IP) laws
- Promotes IP awareness
- Provides the infrastructure to facilitate the development of IP in Singapore





#### **About IPOS**

**IPOS Corporate Purpose** 

A trusted partner for creators in our knowledge economy

**Our Core Values** 

Integrity Professionalism Teamwork People Focus

#### **Our Mission**

To provide the infrastructure, build expertise, and grow the ecosystem in support of the greater creation, protection and exploitation of IP

#### IPOS ORGANISATION CHART





## **Patent Filing Statistics**

| 2008     |       | 2009     |       | 2010     |       | 2011     |       | 2012     |       |
|----------|-------|----------|-------|----------|-------|----------|-------|----------|-------|
| 9,692    |       | 8,736    |       | 9,773    |       | 9,794    |       | 9,685    |       |
| National | PCT   |
| 2,370    | 7,322 | 2,481    | 6,255 | 2,847    | 6,926 | 3,068    | 6,726 | 3,015    | 6,670 |



Source: 1) http://www.ipos.gov.sg/Portals/0/About%20IP%20(Statistics)/2011-2012\_revised.pdf
2) http://www.ipos.gov.sg/Portals/0/About%20IP%20%28Statistics%29/IPOSstatistics20012010final1.pdf



### **Service Providers**

## There are about 104 IP service providers in Singapore



Source: http://www.ipos.gov.sg/Services/IPServiceProviders.aspx



##