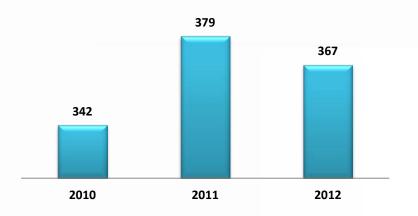

#### **TECHNOLOGICAL SEARCHES**

The technological searches helps to determine the state of the art on the national and/or international level in a particular subject referred to a product or process.

**Technological Searches by year** 