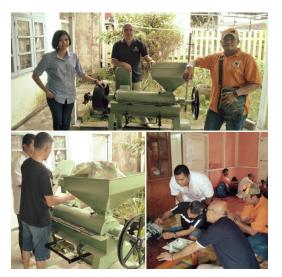

ompany, based in Los Angeles, USA, and participated in several Specialty Coffee Exhibition in US and Japan (SCAA & SCAJ)

- In charge in the Foreign Affair department of AEKI, and involved in Asia Coffee Symposium event
- PR Coordinator at JW Marriott Hotel for Food and Beverage Department
- Representative from Indonesia for SSEAYP (The Ship for South East Asian Japanese Youth Program), which involve 11 countries

Interpreter at USAID



## Our Products – The Coffee Bean

MAMORI is registered as the member of AEKI (Asosiasi Eksportir Kopi Indonesia) / AICE (The Association of Indonesian Coffee Exporter)



Able to supply Coffee Processing Machine / Coffee Training / Coffee Events

Our Clients : BI & WWF

# EXPORT



Collaborate with coffee co-operative / Gapoktan (Gabungan Kelompok Tani)



Able to supply Coffee for B2B and B2C

**ALFEE**MAM SR

Green Coffee Bean Roasted / Whole Bean Coffee Ground Coffee Quality : Grade A and Commercial

#### Origins :

Aceh, Sumatera Toba Samosir, Jawa, Bali, Flores, Sulawesi, Papua

Packaging : 12 gr, 200 gr, 1 kg, 60 kg



## Our Products -The Coffee Leaf / Teh Daun Kopi (Kahwa)

**Problem** Coffee Farmer : Lack of Income

#### Solution

Women empowerment Coffee farmer's wife is empowered to work on producing coffee leaf tea for the additional income



- Tea is easily accepted by wider segment as for women and children, compared to coffee
- Coffee leaf tea is tasty and has longer shelf life compared to regular tea
- Several studies have shown that coffee leaf tea to be beneficial in lowering hypertension, diabetes, and high antioxidant