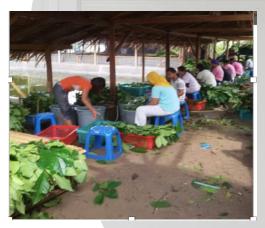

## Our Products -The Coffee Leaf / Teh Daun Kopi (Kahwa)

**Problem** Coffee Farmer : Lack of Income

#### Solution

Women empowerment Coffee farmer's wife is empowered to work on producing coffee leaf tea for the additional income

- Tea is easily accepted by wider segment as for women and children, compared to coffee
- Coffee leaf tea is tasty and has longer shelf life compared to regular tea
- Several studies have shown that coffee leaf tea to be beneficial in lowering hypertension, diabetes, and high antioxidant