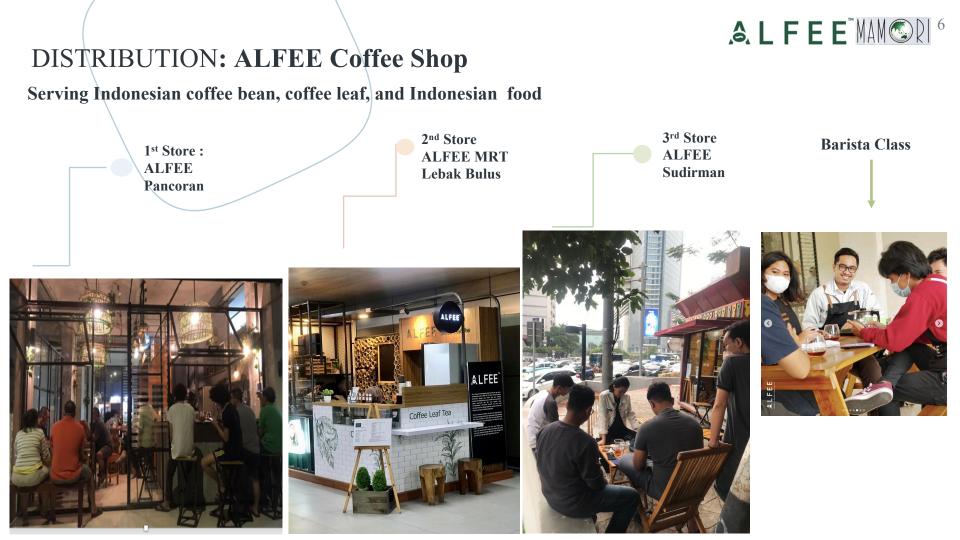

## DISTRIBUTION : OFFLINE STORE & ONLINE SHOP

#### **Offline Store**

Selling ALFEE at Sarinah, MuGungHwa-Korean supermarket, all chains. Grand Indonesia, Plaza Senayan, etc

ALFEE Arabica Mandailing Coffee Grade 1

Rp**55.000** 

\*\*\*\*\* 32 Terjual KOTA JAKARTA PUSAT