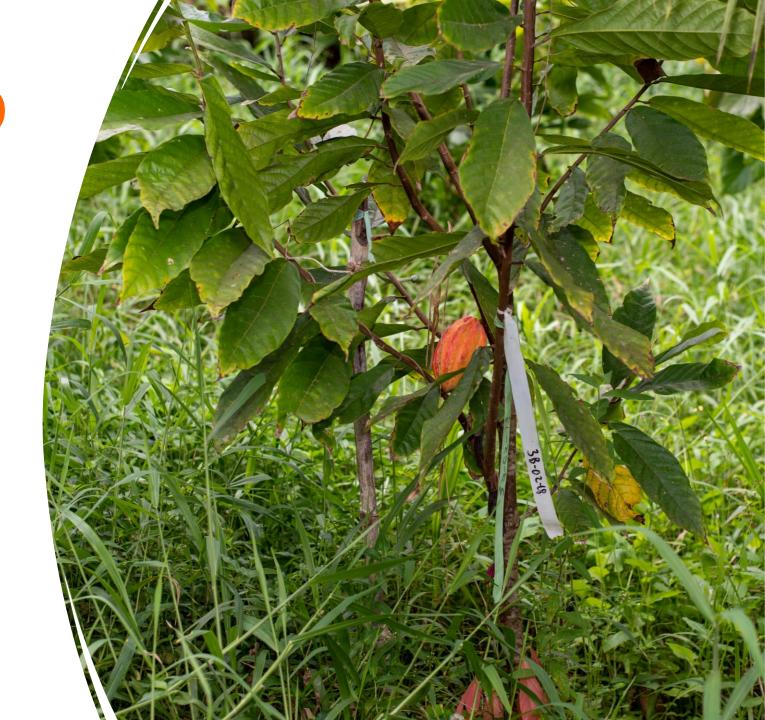

### About Eden Farms

Nestled in the foothills of the Grand Etang Tropical Rainforest between two national parks and protected areas

- Annadale Watershed (rivers from flow through Eden)
- Marine Protected Area (underwater sculpture park)