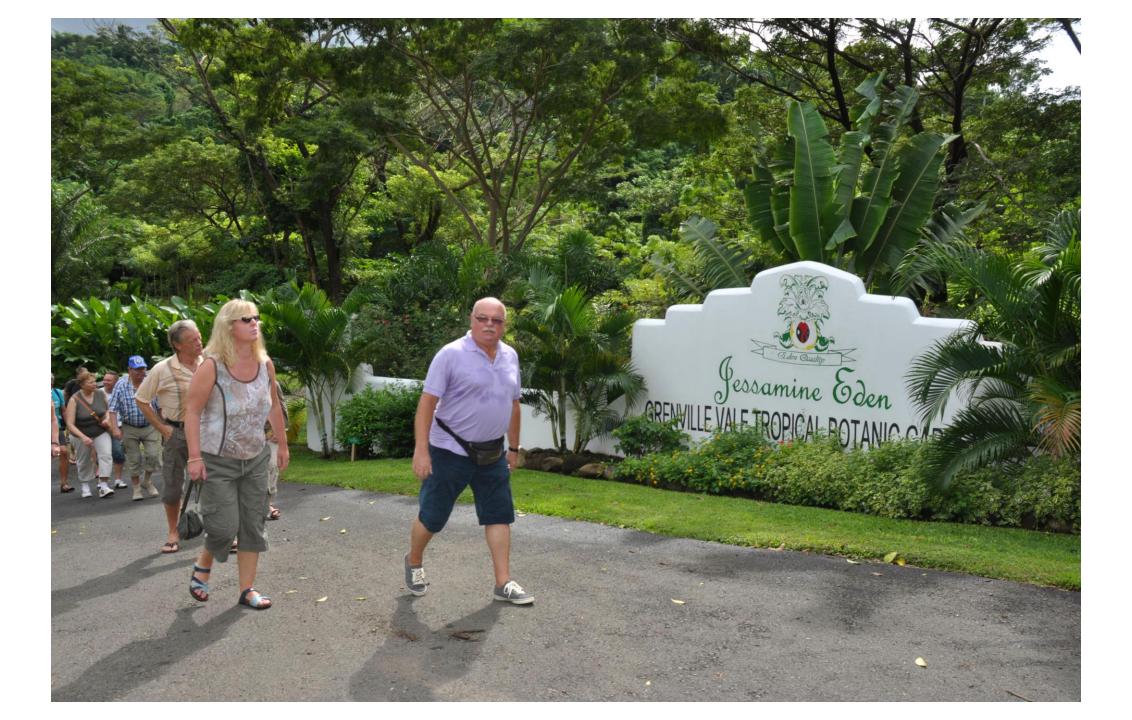

### About Eden Farms

Nestled in the foothills of the Grand Etang Tropical Rainforest between two national parks and protected areas

- Annadale Watershed (rivers from flow through Eden)
- Marine Protected Area (underwater sculpture park)