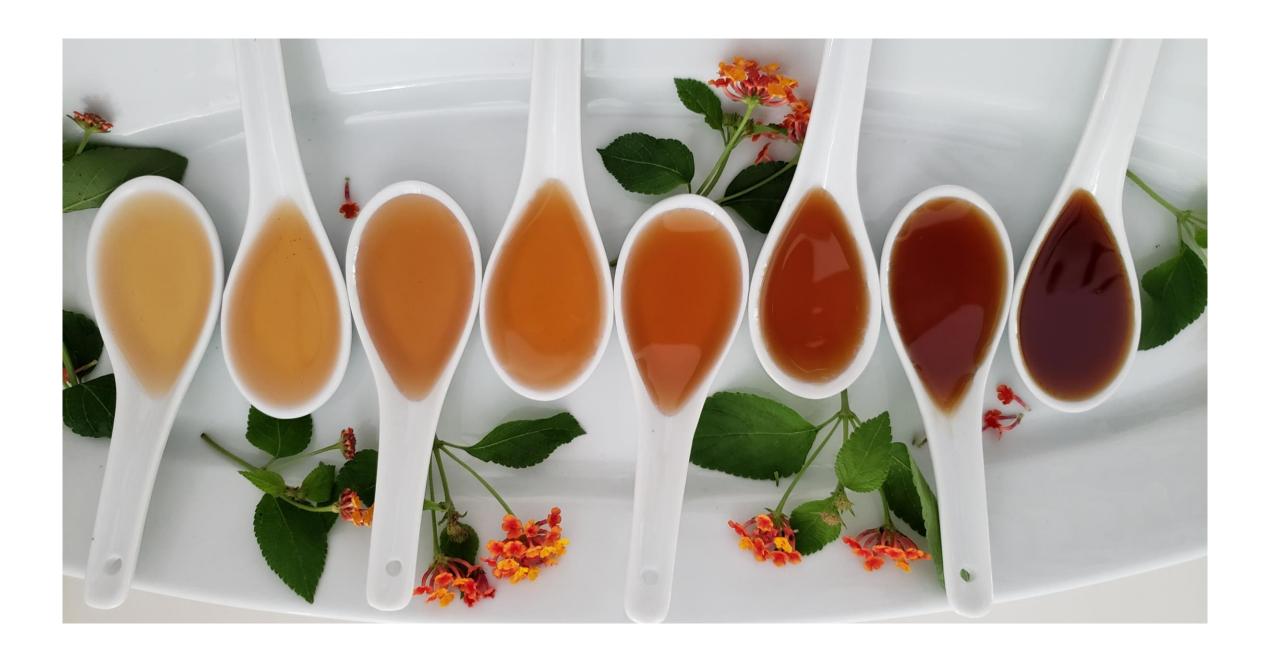

### Gold Award – "Best Honey in the World"

- 2015 First Prize Medal of Ukraine International Class open to beekeepers from outside the British Isles (contestants were from Oman, New Zealand, Tanzania, Malaysia, USA and 8 other countries)
- 2016 Hender's Cup Gold Award International Class open to world including the British Isles (contestants from 25 countries)
- 2018 First Prize Medal of Ukraine (contestants from 13 countries including New Zealand, Kuwait, Trinidad and Tobago)