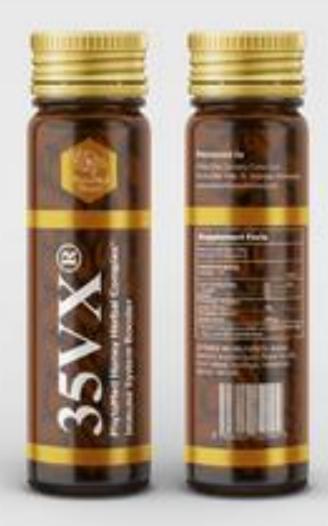

IMMUNE SYSTEM BOOSTER

Honeybee inspired formulation: bitter lemon, button bush, iron weed, moringa, roadside daisy, vervain.

12 vials x 20ml per vial

35VX®

PhytoMed Honey® Herbal Complex

PMF\* 35+

Honeybee inspired formulation: bitter lemo button bush, iron weed, moringa, roadside daisy vervain

12 vials x 20ml per vial