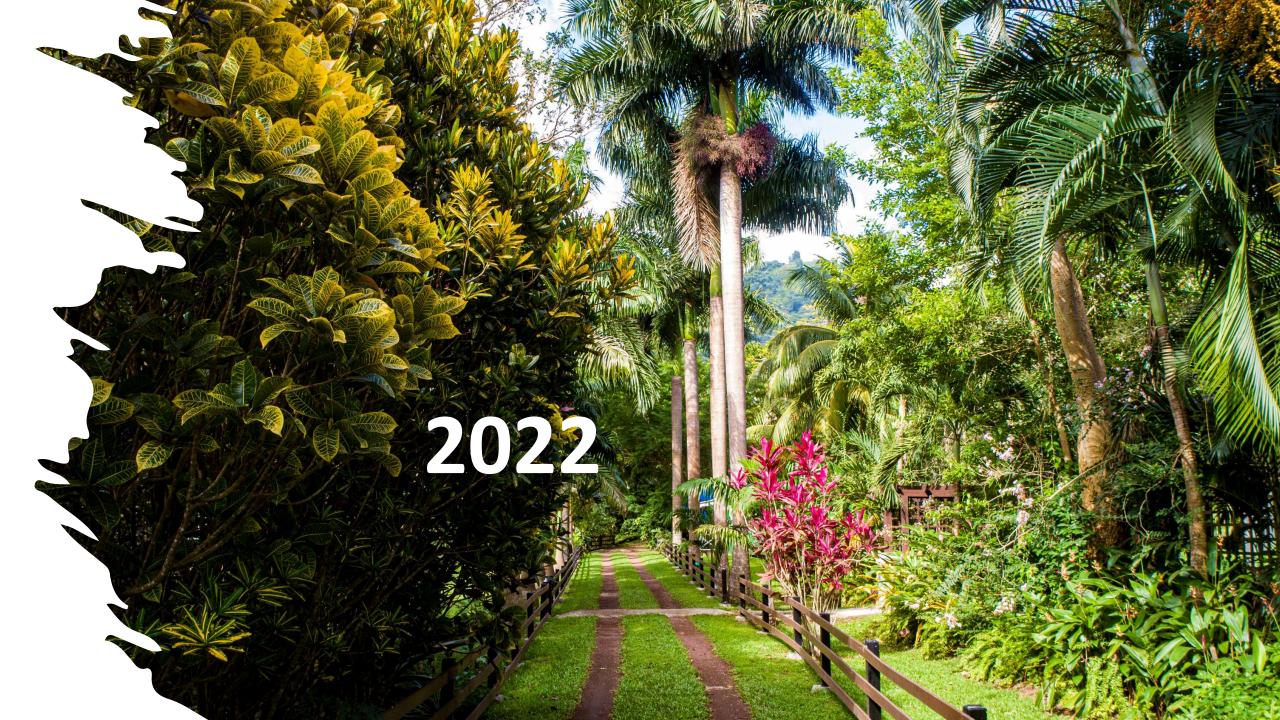

### About Eden Farms

Nestled in the foothills of the Grand Etang Tropical Rainforest between two national parks and protected areas

- Annadale Watershed (rivers from flow through Eden)
- Marine Protected Area (underwater sculpture park)