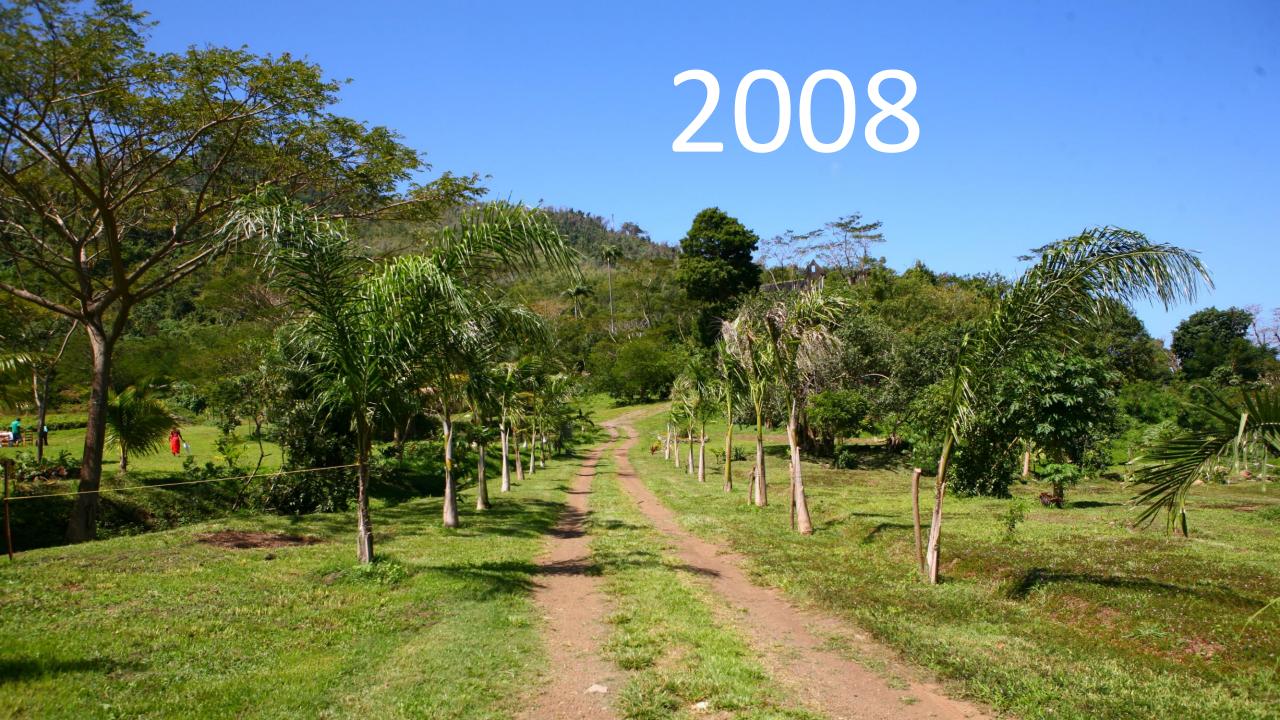

### About Eden Farms

Nestled in the foothills of the Grand Etang Tropical Rainforest between two national parks and protected areas

- Annadale Watershed (rivers from flow through Eden)
- Marine Protected Area (underwater sculpture park)