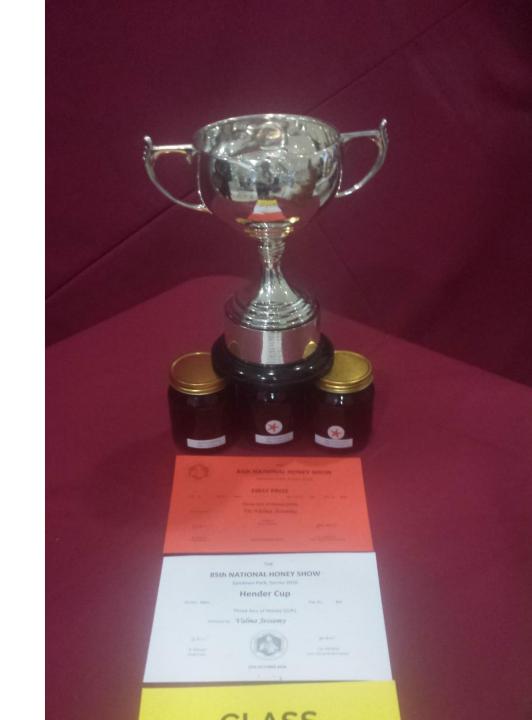

### Gold Award – "Best Honey in the World"

- 2015 First Prize Medal of Ukraine International Class open to beekeepers from outside the British Isles (contestants were from Oman, New Zealand, Tanzania, Malaysia, USA and 8 other countries)
- 2016 Hender's Cup Gold Award International Class open to world including the British Isles (contestants from 25 countries)
- 2018 First Prize Medal of Ukraine (contestants from 13 countries including New Zealand, Kuwait, Trinidad and Tobago)