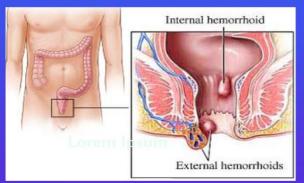

#### የውስጥ ኪንታሮት ምልክቶች

ደረጃነ፡አልፎ አልፎ ስንፀዳዳ ምንም ሕመም የሌለው ከሰንራ ጋር የተቀልቀለ ደም መፍሰስ ካለ ደረጃ2፡በምንፀዳዳበት ወቅት ፊንጢጣ ሲከፈት እብጠት ወደዉጭ መውጣትና ስንጨርስ በራሱ ወደውስጥ የሚመለስ ከሆነ ደረጃ3፡በምንፀዳዳበት ወቅት እብጠት ወደዉጭ መውጣትና በራሱ ለመመለስ የጣይችል አጋዥ የሚፈልግ ከሆነ ደረጃ4፡ከላይ የተጠቀሱተን ደረጃዎች በማለፍ አንዴ ወደዉጭ ከወጣ በኋላ የማይመለስ ከሆነ።

#### የውጭ ኪንታሮት ምልክቶች

በፊንጢጣ አካባቢዎ ማሳከክ ወይም መቆጣት። ህመም ወይም ምቾት ማጣት. በፊንጢጣዎ ከንፈር አካባቢ ማበተ. የደም መፍሰስ እና ከላይ የተጠቀሱት ምልክቶች መታየት።