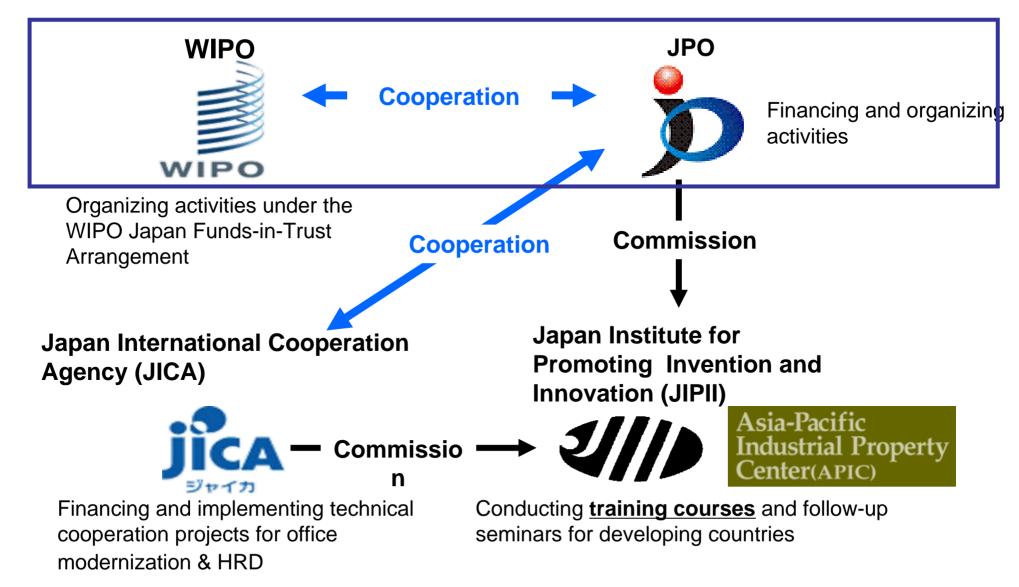

#### **Organizations connected with JPO activities**

Support areas of technical assistanceMeasures against counterfeiting and piracyCooperation in examinationsSupport to development human resources

Organizing workshops and seminars

- Offering training courses in Tokyo for the public and private sector
- Sending speakers/experts to participate in onsite seminars and/or to provide support/advice
- Supporting bilateral cooperation for IP modernization
  - JICA Technical Cooperation Project -
- Providing IP reference materials and information via the Internet

# Cooperation with WIPO Japan Office