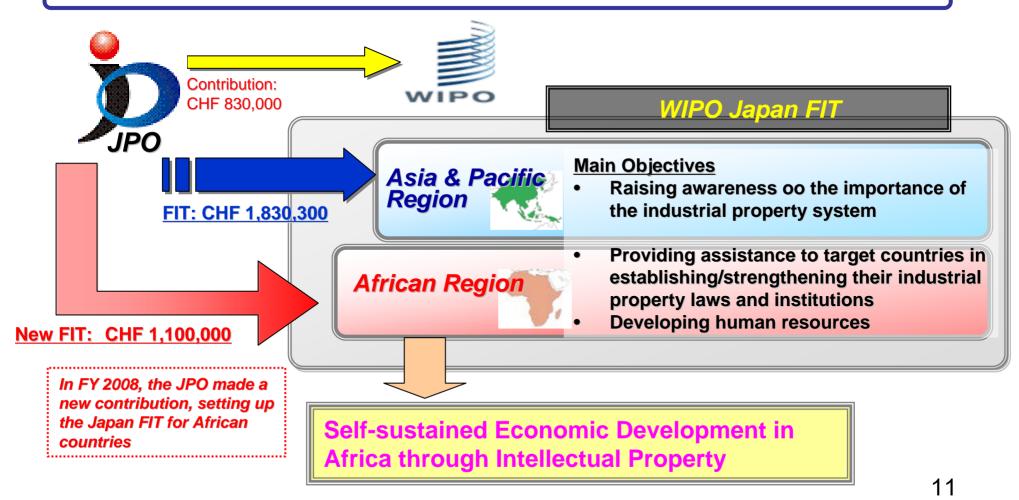

### The WIPO Japan Funds-in-trust (FIT) Relevance of the WIPO Development Agenda

"Provide additional assistance to WIPO through donor funding, and establish Trust-Funds or other voluntary funds at WIPO specifically for developing countries, while continuing to accord high priority to finance activities in Africa through budgetary and extrabudgetary resources, to promote, *inter alia*, the legal, commercial, cultural, and economic exploitation of intellectual property (IP) in these countries."

### WIPO Funds-in-Trust Japan (FIT/JP)

- Established in 1987
- Making voluntary contributions to improve systems, and enforce and computerize the field of industrial property in developing countries.

# Emphasized points under the current work plan of the FIT for Africa & LDC

- Public awareness activities to combat against counterfeits threatening people's health, safety, and property;
- Efforts conducive to enhancing the capacity to link the intellectual property system to creative, inventive and innovative activities, and to link the intellectual property system to the commercialization of their creations, inventions, and innovations; and
- Fellowship for the nurturing of future leaders who will be able to incorporate the IP policy into the mainstream of national economic and scientific policies

### Main Activities under WIPO FIT/JP for Africa

- Regional/National Conferences, Forums, Workshops, Seminars, etc.
- Providing IT equipments and digitizing IP information
- Setting up of IP and TISCs
- ➢IP Education and Training