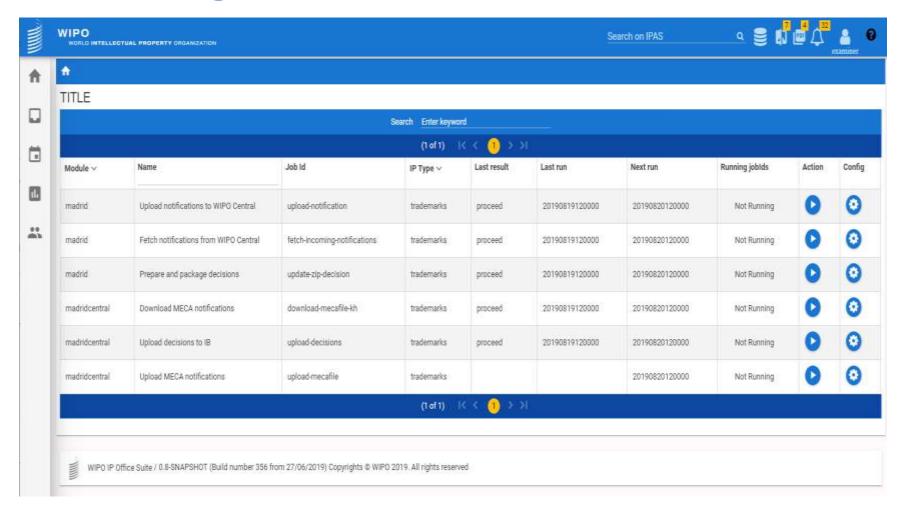

## Wireframe of Search Strategy





## Wireframe of Search Strategy





## Wireframe of Publication Monitoring





#### **Wireframe of Office Notifications**



## **Wireframe of Pending Tasks**



## Wireframe of Work Assignment



## Wireframe of Physical Deliveries



# Wireframe of Business Process Analysis



## Wireframe of User Productivity





## Wireframe of Annuity Dashboard



#### Wireframe of Renewal Dashboard



## Wireframe of Monitoring Examination Requests



## **New Feature for Filing Statistics**

Quick access to filing statistics



## **New Feature for Filing Statistics**

Quick access to filing trends





## **New Feature for Register View**





## **Configuration of Mail-merge Fields**





## **System Health Check**



## **Management of Scheduler Jobs**