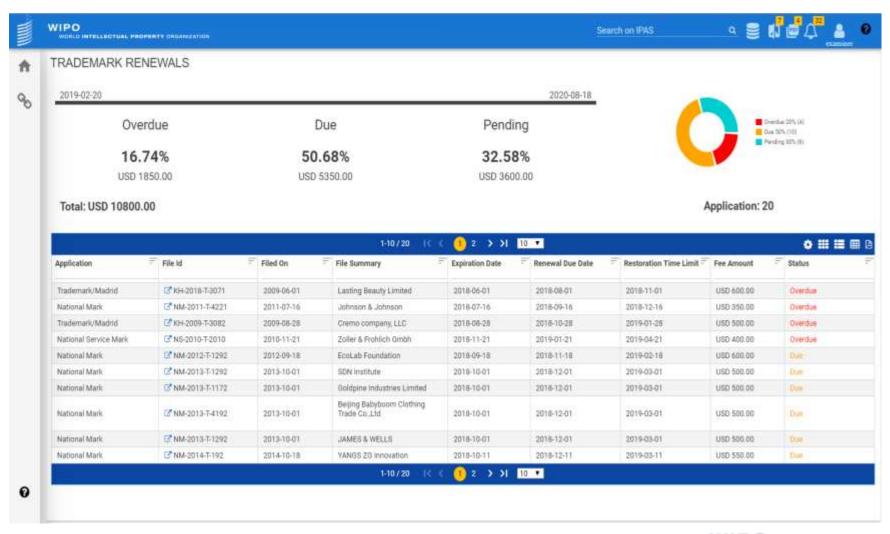

Content View 2/4



#### Wireframe of File Content View 3/4



#### Wireframe of File Content View 4/4



#### **Wireframe of Business Process Checklist**



### Wireframe of Action Recording (1/2)



### Wireframe of Action Recording (2/2)





#### Wireframe of Document Compare View



### Wireframe of File Compare View



### Wireframe of Similarity Search





## Wireframe of Search Strategy





## Wireframe of Search Strategy





## Wireframe of Publication Monitoring





#### **Wireframe of Office Notifications**



## **Wireframe of Pending Tasks**



## Wireframe of Work Assignment



## Wireframe of Physical Deliveries



# Wireframe of Business Process Analysis



## Wireframe of User Productivity





## Wireframe of Annuity Dashboard



#### Wireframe of Renewal Dashboard



## Wireframe of Monitoring Examination Requests



## **New Feature for Filing Statistics**

Quick access to filing statistics



## **New Feature for Filing Statistics**

Quick access to filing trends





## **New Feature for Register View**





## **Configuration of Mail-merge Fields**





## **System Health Check**



## **Management of Scheduler Jobs**