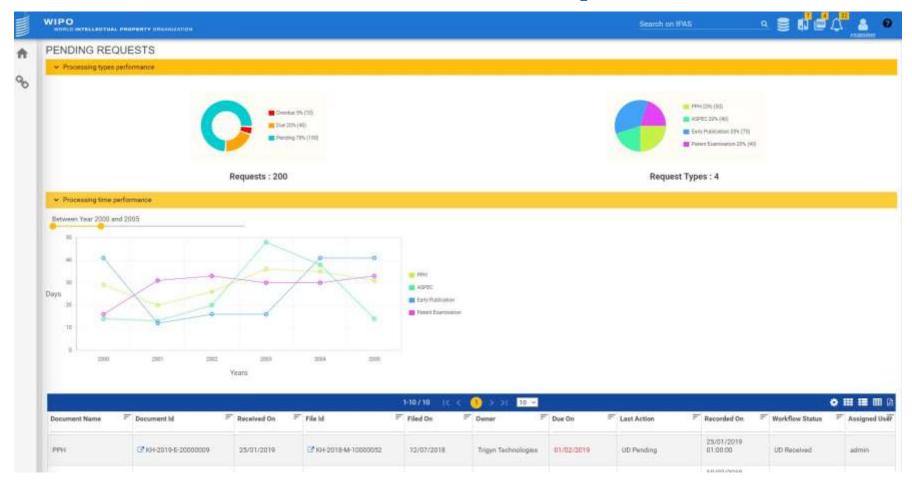

View 3/4



#### Wireframe of File Content View 4/4



#### **Wireframe of Business Process Checklist**



### Wireframe of Action Recording (1/2)



### Wireframe of Action Recording (2/2)





#### Wireframe of Document Compare View



### Wireframe of File Compare View



### Wireframe of Similarity Search





## Wireframe of Search Strategy





## Wireframe of Search Strategy





## Wireframe of Publication Monitoring





#### **Wireframe of Office Notifications**



## **Wireframe of Pending Tasks**



## Wireframe of Work Assignment



## Wireframe of Physical Deliveries



# Wireframe of Business Process Analysis



## Wireframe of User Productivity





## Wireframe of Annuity Dashboard



#### Wireframe of Renewal Dashboard



## Wireframe of Monitoring Examination Requests



## **New Feature for Filing Statistics**

Quick access to filing statistics



## **New Feature for Filing Statistics**

Quick access to filing trends





## **New Feature for Register View**





## **Configuration of Mail-merge Fields**





## **System Health Check**



## **Management of Scheduler Jobs**