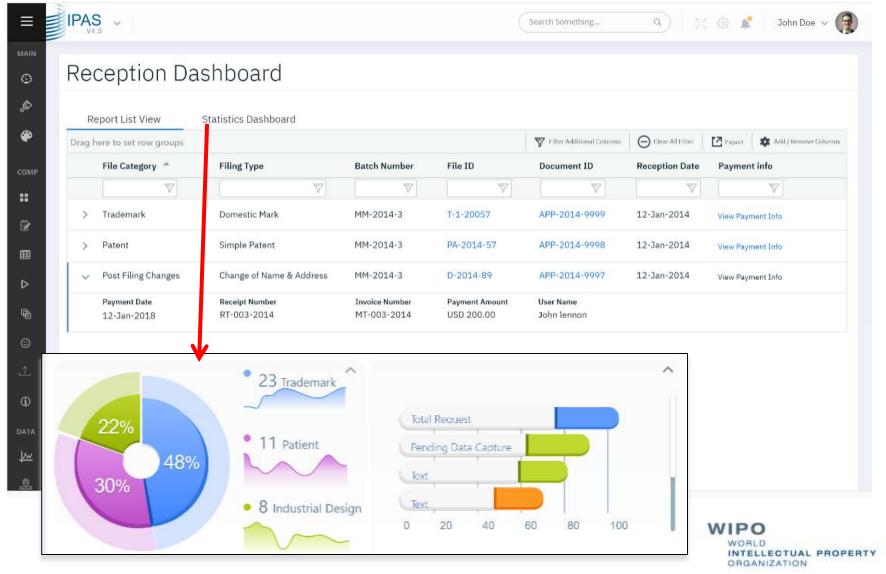

## **New Feature for Filing Statistics**

Quick access to filing statistics

## **New Feature for Filing Statistics**

Quick access to filing trends