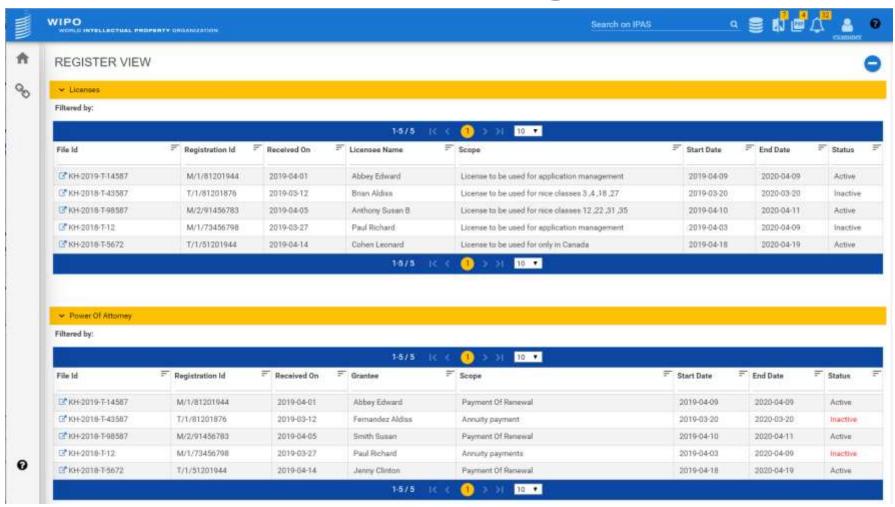

#### Wireframe of Document Compare View



### Wireframe of File Compare View



### Wireframe of Similarity Search





## Wireframe of Search Strategy





## Wireframe of Search Strategy





## Wireframe of Publication Monitoring





#### **Wireframe of Office Notifications**



## **Wireframe of Pending Tasks**



## Wireframe of Work Assignment



## Wireframe of Physical Deliveries



# Wireframe of Business Process Analysis



## Wireframe of User Productivity





## Wireframe of Annuity Dashboard



#### Wireframe of Renewal Dashboard



## Wireframe of Monitoring Examination Requests



## **New Feature for Filing Statistics**

Quick access to filing statistics



## **New Feature for Filing Statistics**

Quick access to filing trends





## **New Feature for Register View**





## **Configuration of Mail-merge Fields**





## **System Health Check**



## **Management of Scheduler Jobs**