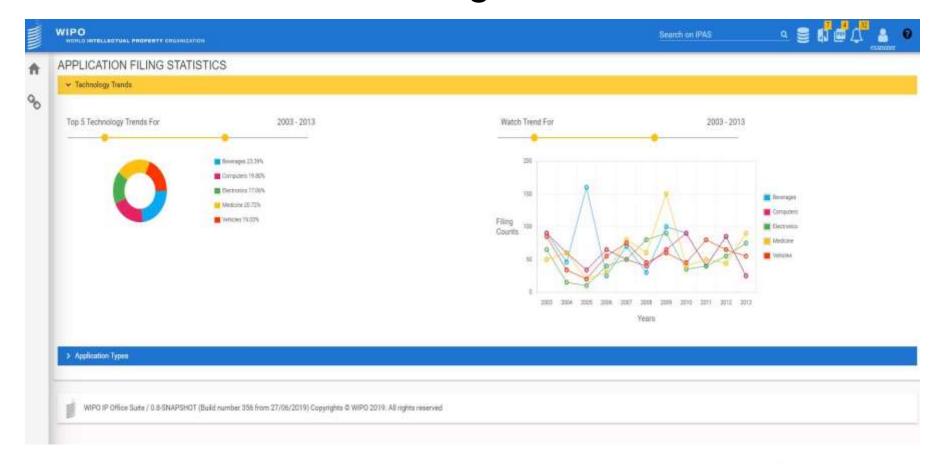

Wireframe of Action Recording (2/2)





#### Wireframe of Document Compare View



### Wireframe of File Compare View



### Wireframe of Similarity Search





## Wireframe of Search Strategy





## Wireframe of Search Strategy





## Wireframe of Publication Monitoring





#### **Wireframe of Office Notifications**



## **Wireframe of Pending Tasks**



## Wireframe of Work Assignment



## Wireframe of Physical Deliveries



# Wireframe of Business Process Analysis



## Wireframe of User Productivity





## Wireframe of Annuity Dashboard



#### Wireframe of Renewal Dashboard



## Wireframe of Monitoring Examination Requests



## **New Feature for Filing Statistics**

Quick access to filing statistics



## **New Feature for Filing Statistics**

Quick access to filing trends





## **New Feature for Register View**





## **Configuration of Mail-merge Fields**





## **System Health Check**



## **Management of Scheduler Jobs**