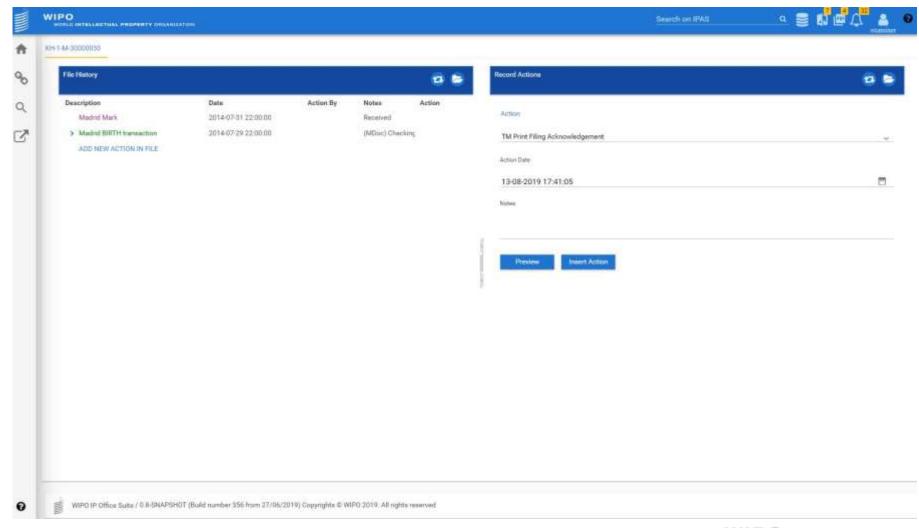

### Wireframe of Action Recording (1/2)

### Wireframe of Action Recording (2/2)