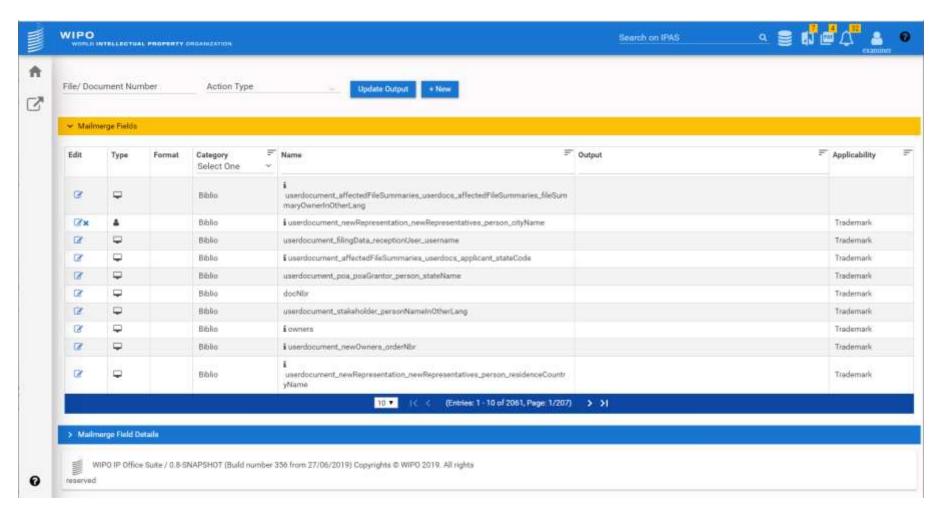

Wireframe of File Compare View



### Wireframe of Similarity Search





## Wireframe of Search Strategy





## Wireframe of Search Strategy





## Wireframe of Publication Monitoring





#### **Wireframe of Office Notifications**



## **Wireframe of Pending Tasks**



## Wireframe of Work Assignment



## Wireframe of Physical Deliveries



# Wireframe of Business Process Analysis



## Wireframe of User Productivity





## Wireframe of Annuity Dashboard



#### Wireframe of Renewal Dashboard



## Wireframe of Monitoring Examination Requests



## **New Feature for Filing Statistics**

Quick access to filing statistics



## **New Feature for Filing Statistics**

Quick access to filing trends





## **New Feature for Register View**





## **Configuration of Mail-merge Fields**





## **System Health Check**



## **Management of Scheduler Jobs**