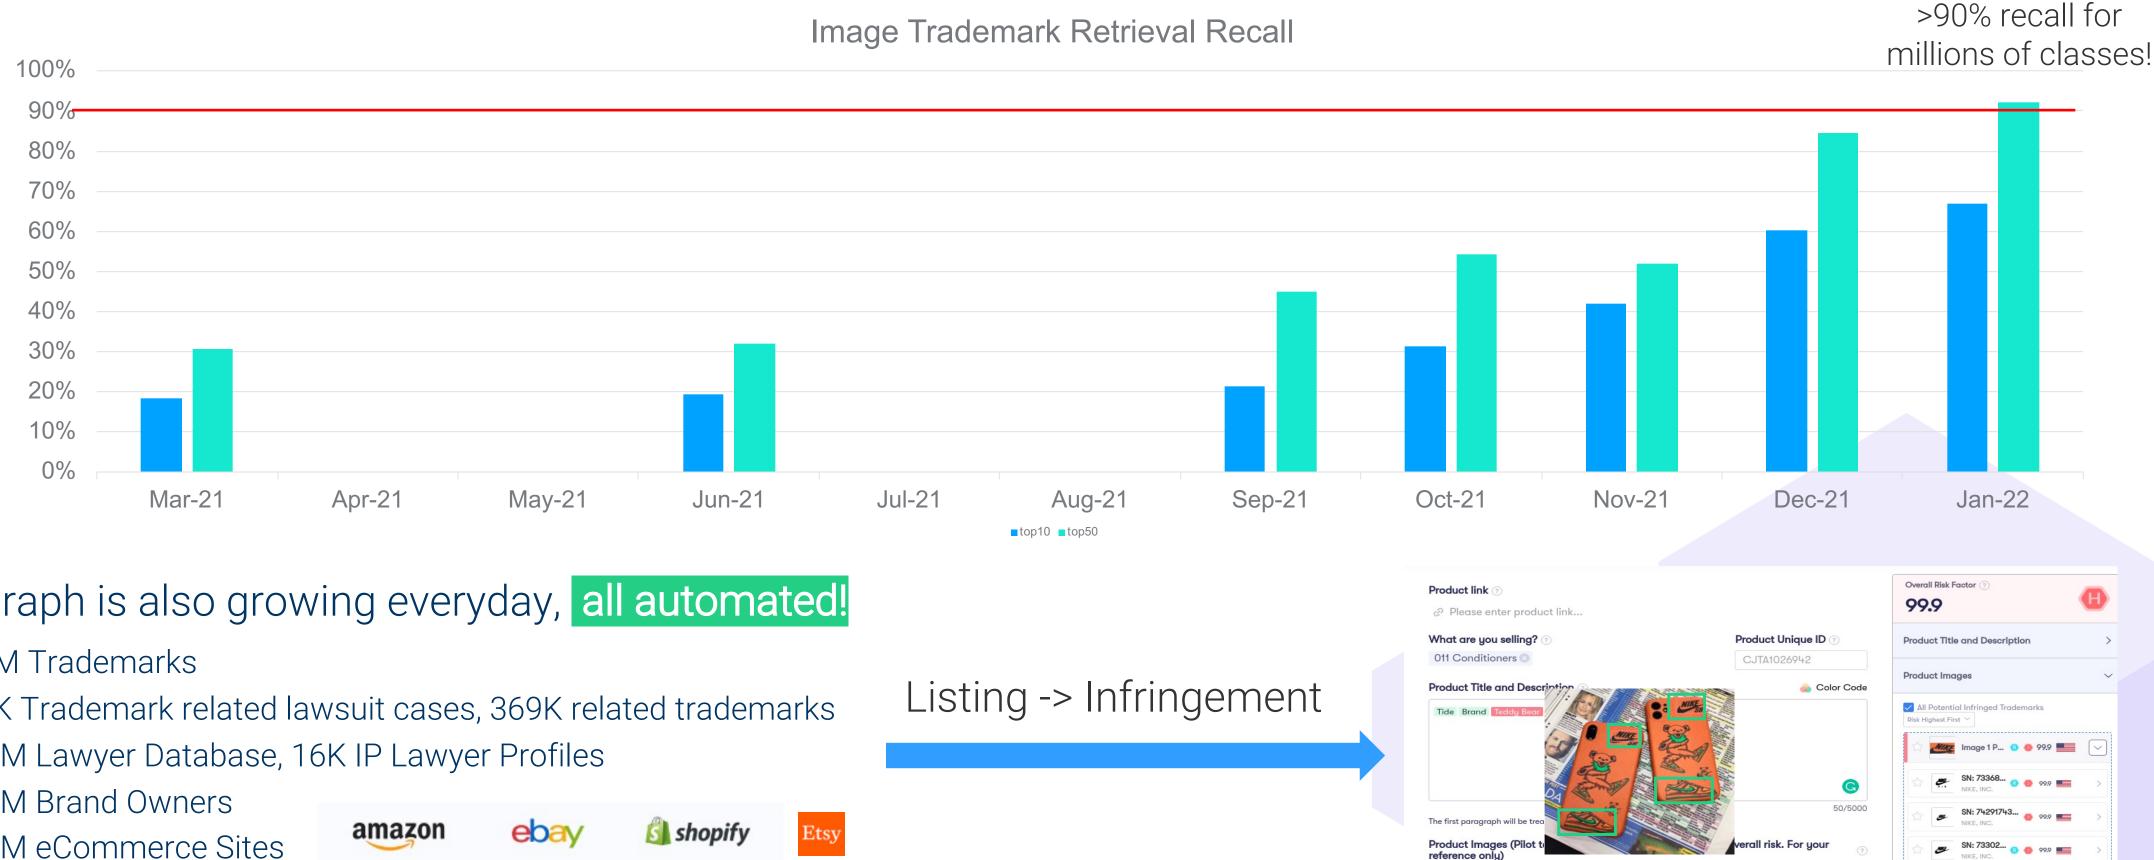

# Huski's solution is built with unsupervised machine learnings and largest cross domain knowledge graph

The engine is improving everyday, without any image labelling cost!

#### The graph is also growing everyday, all automated!

- 10M Trademarks
- 13K Trademark related lawsuit cases, 369K related trademarks
- .7M Lawyer Database, 16K IP Lawyer Profiles
- 3.8M Brand Owners -
- 1.7M eCommerce Sites -
- 60M Product Listings ----