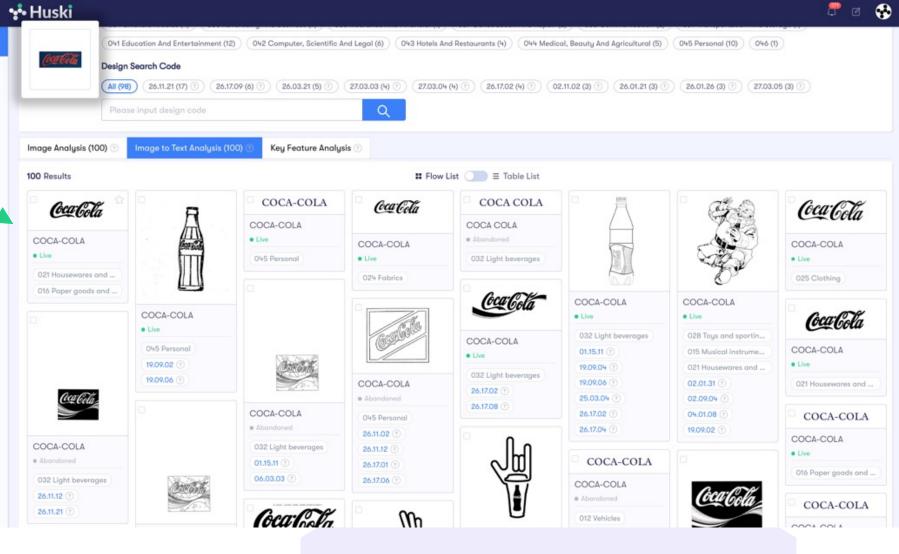

## Question 1: Is it copyrighted content Answer 1: Multi-search all parallelly running at once

Exact match

NLP based smart fuzzy search

Phonetic

Whole Image Analysis

Key Feature Analysis

Text-to-image Analysis

#### Question 1: Is it copyrighted content Answer 1: Multi-search all parallelly running at once

Exact match

NLP based smart fuzzy search

Phonetic

Text

Whole Image Analysis

Key Feature Analysis

Text-to-image Analysis