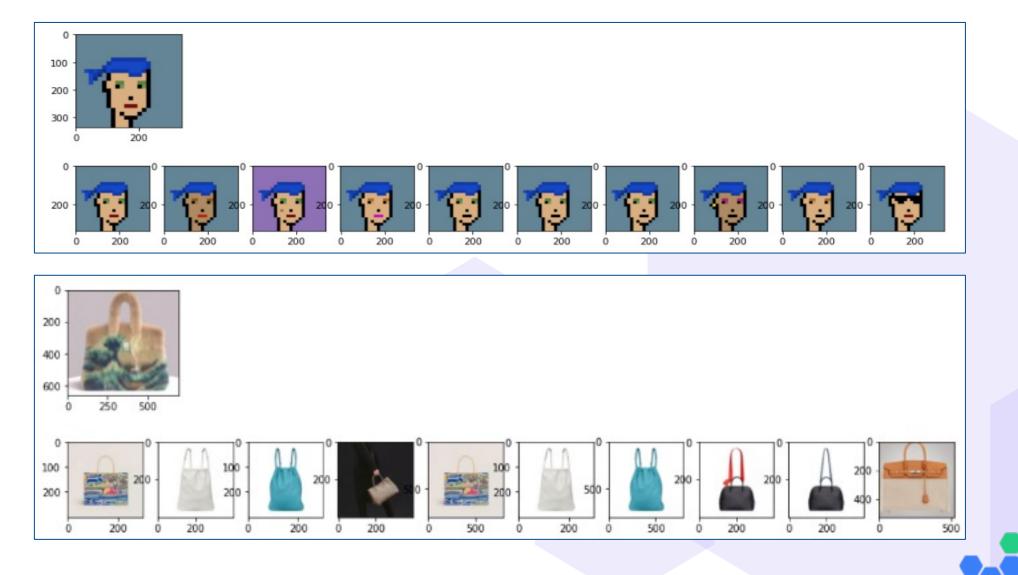

## What AI and Big Data can do on this journey? - 3 expensive questions to be answered by AI and Data

- Question 1, Is it copyrighted content
  - Text and image-based trademark search engine
- Question 2, How is it used?
  - is it fair use or infringement? Context-aware text and image analysis
- Question 3, Where is it?

## Question 1: Is it copyrighted content Answer 1: Multi-search all parallelly running at once

Exact match

NLP based smart fuzzy search

Phonetic

Whole Image Analysis

Key Feature Analysis

Text-to-image Analysis

#### Question 1: Is it copyrighted content Answer 1: Multi-search all parallelly running at once

Exact match

NLP based smart fuzzy search

Phonetic

Text

Whole Image Analysis

Key Feature Analysis

Text-to-image Analysis