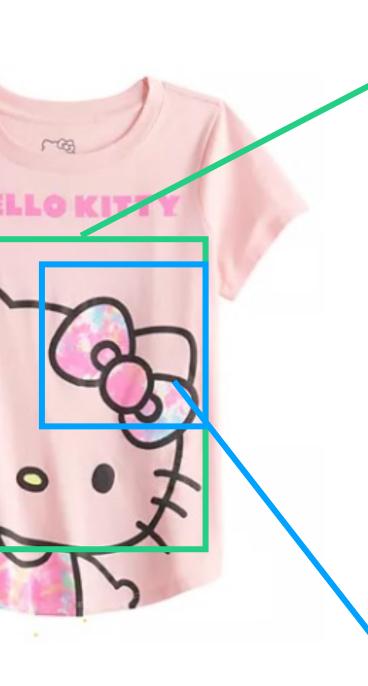

## Question 2: How is it used Answer 2: Context-aware text and image analysis

Input: https://www.amazon.com/dp/\*\*\*\*\*\*\*

• Huski