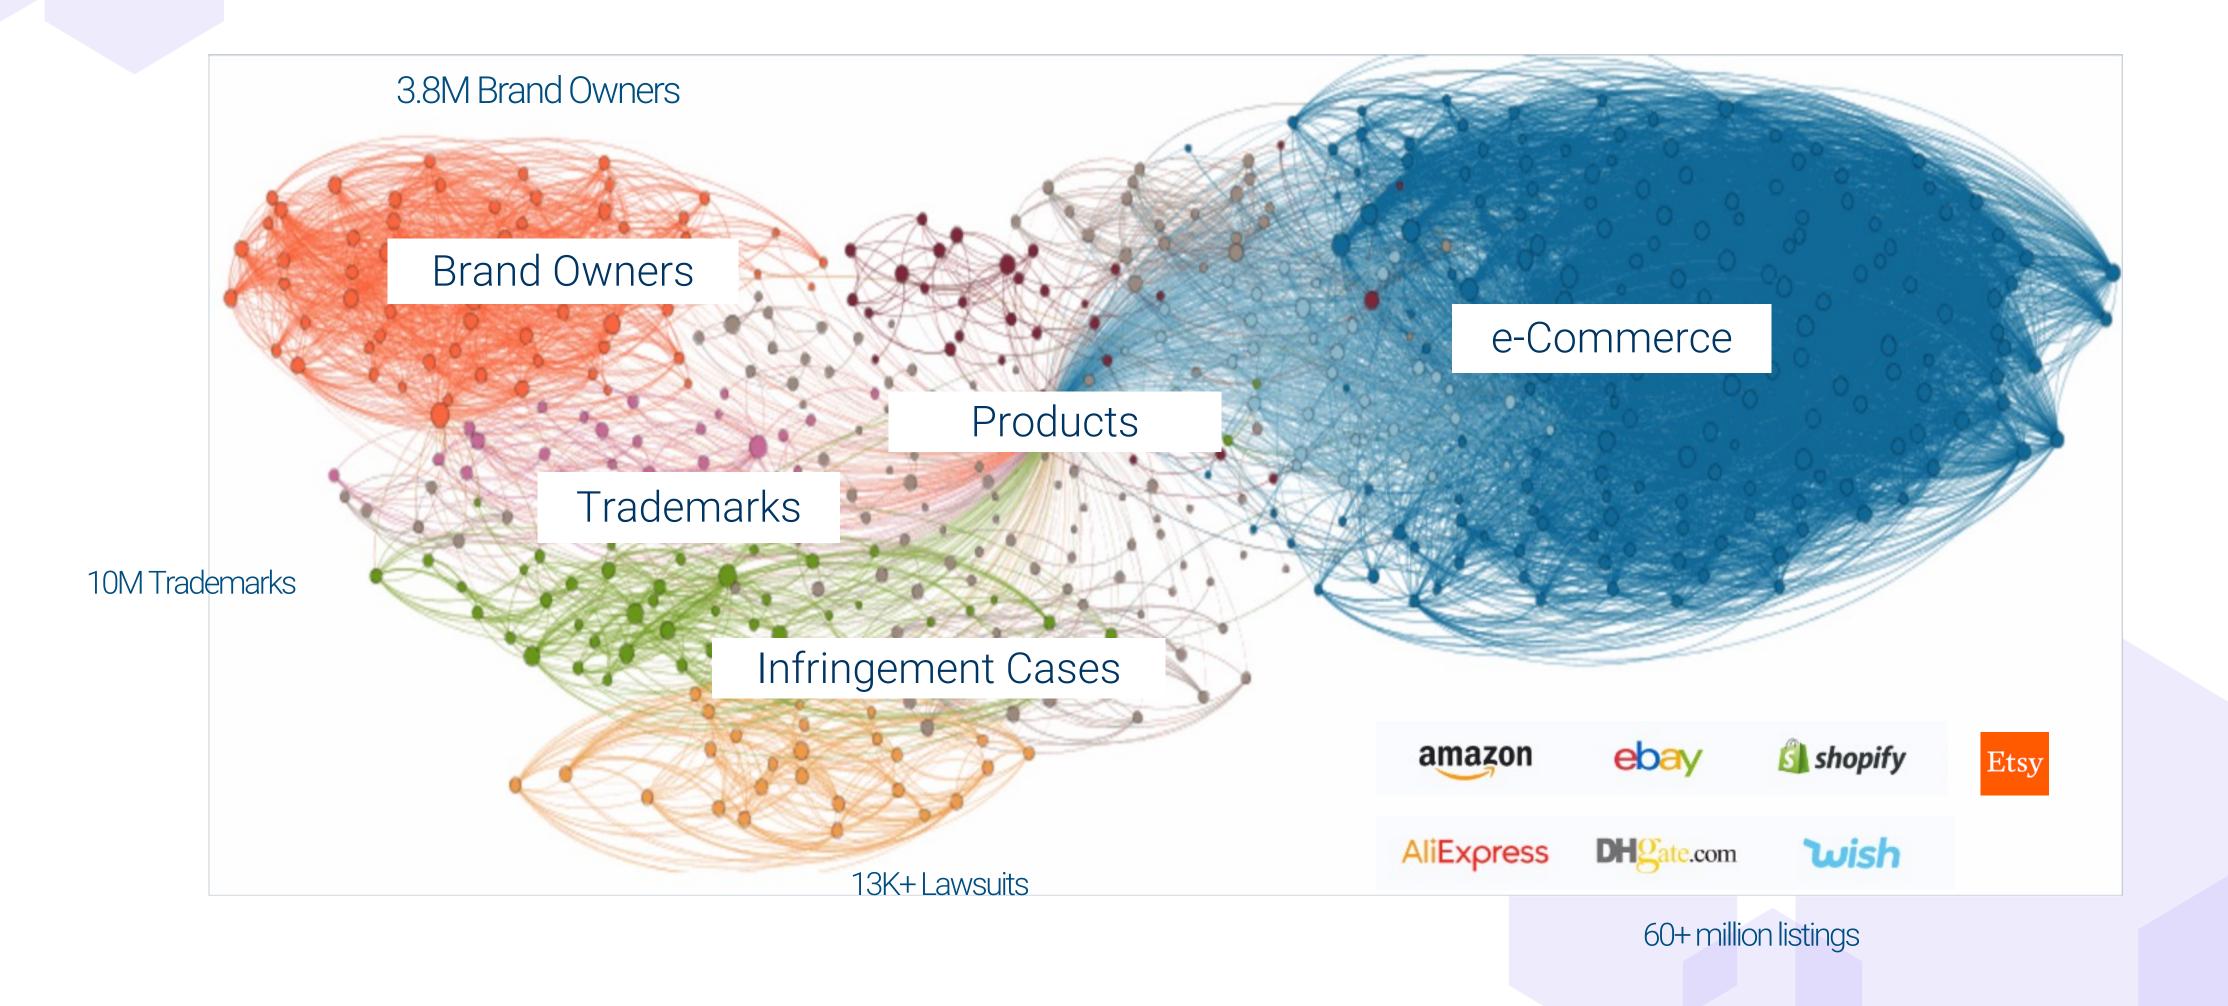

# Huski's solution is built with unsupervised machine learnings and largest cross domain knowledge graph

The engine is improving everyday, without any image labelling cost!

#### The graph is also growing everyday, all automated!

- 10M Trademarks
- 13K Trademark related lawsuit cases, 369K related trademarks
- .7M Lawyer Database, 16K IP Lawyer Profiles
- 3.8M Brand Owners -
- 1.7M eCommerce Sites -
- 60M Product Listings ----