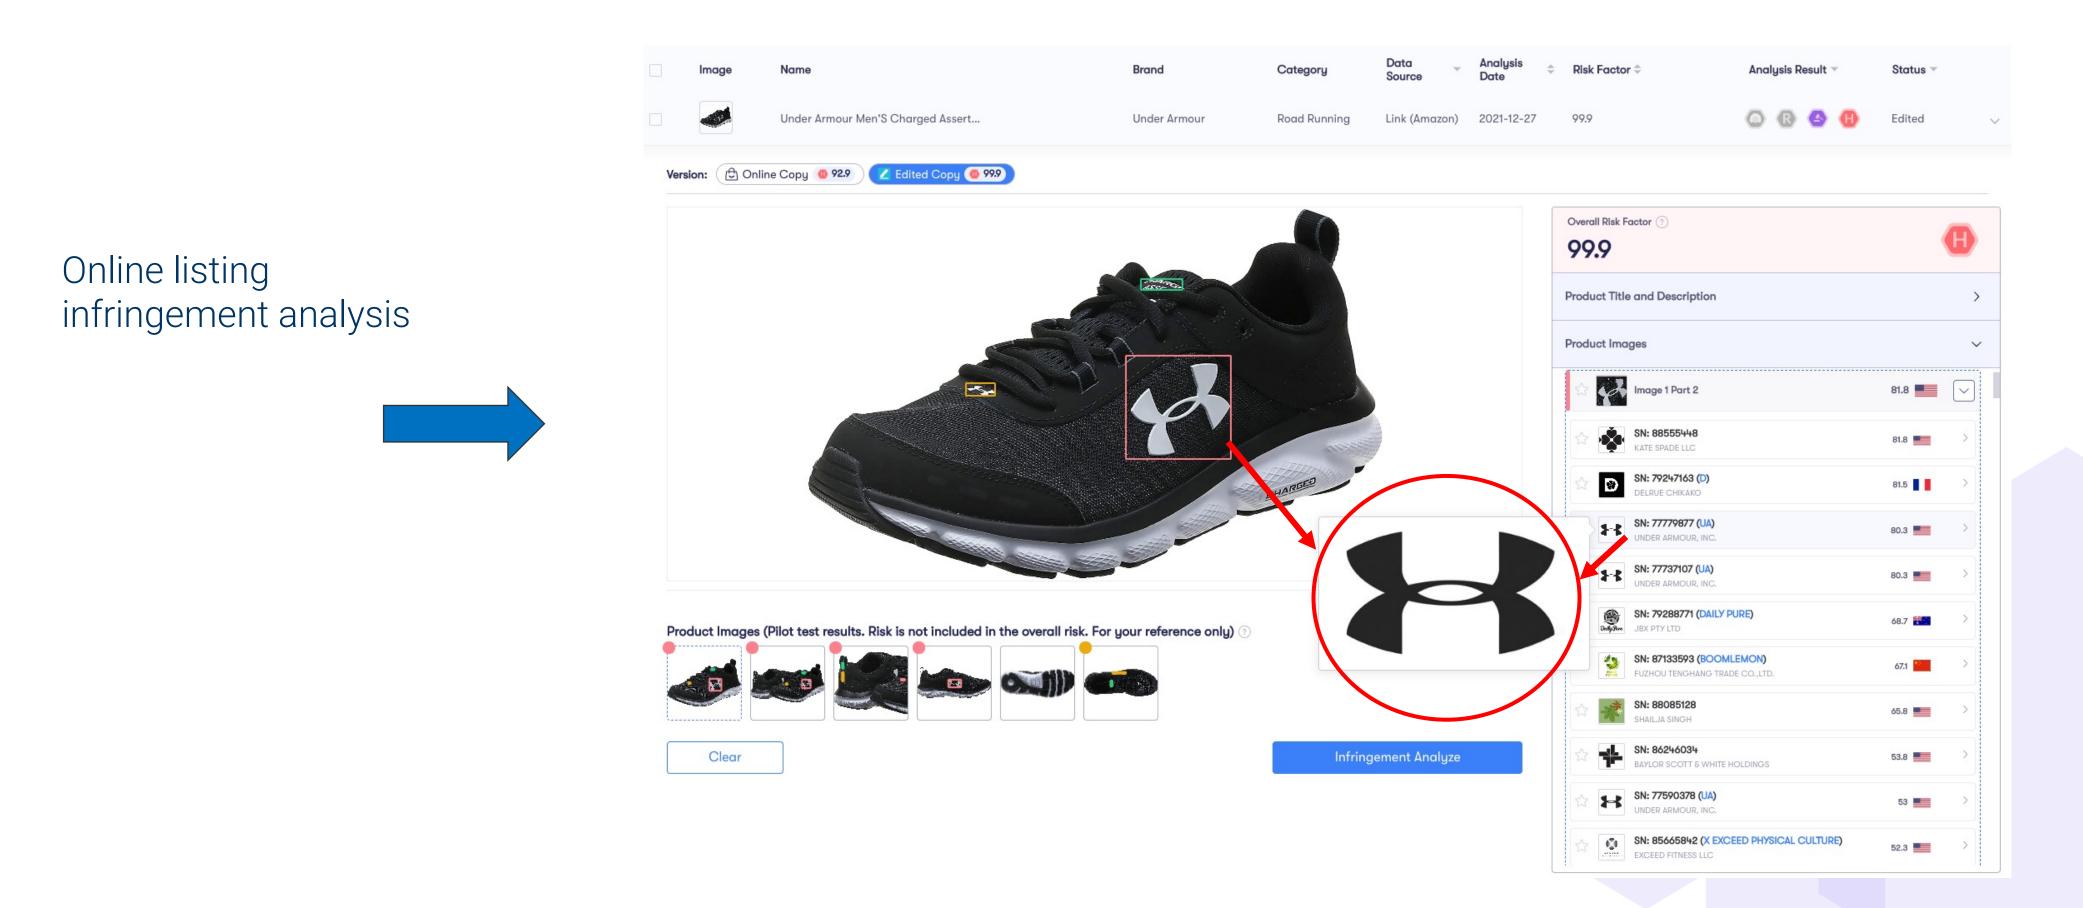

## Question 2: How is it used Answer 2: Context-aware text and image analysis

Input: https://www.amazon.com/dp/\*\*\*\*\*\*\*

• Huski