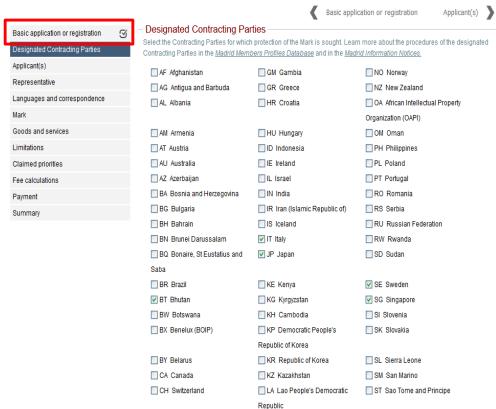

### Application for international registration

The International Trademark System

|                                                                                                                                                                                                                                                                                                                                                                                                                                                                                                                                                                                                                                                                                                                                                                                                                                   | MC MOHACO                | IIV TUIIISIA                |
|-----------------------------------------------------------------------------------------------------------------------------------------------------------------------------------------------------------------------------------------------------------------------------------------------------------------------------------------------------------------------------------------------------------------------------------------------------------------------------------------------------------------------------------------------------------------------------------------------------------------------------------------------------------------------------------------------------------------------------------------------------------------------------------------------------------------------------------|--------------------------|-----------------------------|
| DZ Algeria                                                                                                                                                                                                                                                                                                                                                                                                                                                                                                                                                                                                                                                                                                                                                                                                                        | MD Republic of Moldova   | ☐ TR Turkey                 |
| EE Estonia                                                                                                                                                                                                                                                                                                                                                                                                                                                                                                                                                                                                                                                                                                                                                                                                                        | ME Montenegro            | UA Ukraine                  |
| ☐ EG Egypt                                                                                                                                                                                                                                                                                                                                                                                                                                                                                                                                                                                                                                                                                                                                                                                                                        | MG Madagascar            | US United States of America |
| EM European Union (EUIPO)                                                                                                                                                                                                                                                                                                                                                                                                                                                                                                                                                                                                                                                                                                                                                                                                         | MK The Republic of North | UZ Uzbekistan               |
|                                                                                                                                                                                                                                                                                                                                                                                                                                                                                                                                                                                                                                                                                                                                                                                                                                   | Macedonia                |                             |
| ES Spain                                                                                                                                                                                                                                                                                                                                                                                                                                                                                                                                                                                                                                                                                                                                                                                                                          | MN Mongolia              | ☐ VN Viet Nam               |
| FI Finland                                                                                                                                                                                                                                                                                                                                                                                                                                                                                                                                                                                                                                                                                                                                                                                                                        | MW Malawi                | WS Samoa                    |
| FR France                                                                                                                                                                                                                                                                                                                                                                                                                                                                                                                                                                                                                                                                                                                                                                                                                         | MX Mexico                | ZM Zambia                   |
| GB United Kingdom                                                                                                                                                                                                                                                                                                                                                                                                                                                                                                                                                                                                                                                                                                                                                                                                                 | MY Malaysia              | ZW Zimbabwe                 |
| GE Georgia                                                                                                                                                                                                                                                                                                                                                                                                                                                                                                                                                                                                                                                                                                                                                                                                                        | MZ Mozambique            |                             |
| GH Ghana                                                                                                                                                                                                                                                                                                                                                                                                                                                                                                                                                                                                                                                                                                                                                                                                                          | NA Namibia               |                             |
| Select / unselect all offices bound to the following region:                                                                                                                                                                                                                                                                                                                                                                                                                                                                                                                                                                                                                                                                                                                                                                      |                          |                             |
| Africa                                                                                                                                                                                                                                                                                                                                                                                                                                                                                                                                                                                                                                                                                                                                                                                                                            | Asia and Pacific         | Australia and Oceania       |
| Europe                                                                                                                                                                                                                                                                                                                                                                                                                                                                                                                                                                                                                                                                                                                                                                                                                            | Latin America and the    | North America               |
|                                                                                                                                                                                                                                                                                                                                                                                                                                                                                                                                                                                                                                                                                                                                                                                                                                   | Caribbean                |                             |
| Remarks  EM  The designation of the European Union covers its Member States (Austria, Belgium, Bulgaria, Croatia, Cyprus, Czech Republic, Denmark, Estonia, Finland, France, Germany, Greece, Hungary, Ireland, Italy, Latvia, Lithuania, Luxembourg, Malta, The Netherlands, Poland, Portugal, Romania, Slovakia, Slovenia, Spain, Sweden) and, during a transition period, the United Kingdom.  By designating the EUIPO, the applicant can claim the seniority of an earlier mark registered in, or for, a Member State of the European Community.  JP  Japan's individual fees are payable in two parts. The first part of the individual fee is paid at the time of filing. The second part is paid only if Japan is satisfied that the mark of international registration qualifies for protection. The date and the amount |                          |                             |
| due of the second part fees will be notified to the holder at a later stage.  SG                                                                                                                                                                                                                                                                                                                                                                                                                                                                                                                                                                                                                                                                                                                                                  |                          |                             |
| By designating Singapore, the applicant declares that he has the intention that the mark will be used by him or with his consent in that country in connection with the aforementioned goods and services.                                                                                                                                                                                                                                                                                                                                                                                                                                                                                                                                                                                                                        |                          |                             |