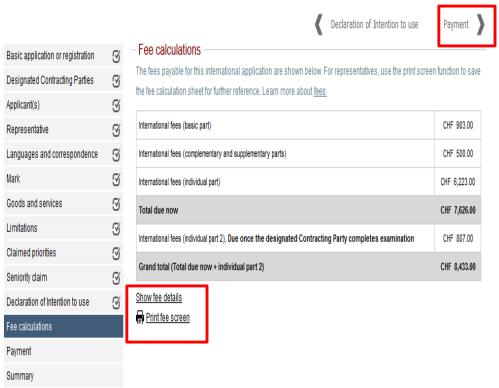

### Seniority claim

Fee calculations

This form contains the exact wording of the declaration of intention to use the mark required by the United States of America. The United States of America requires that the intention to use the mark be made in English, even if the international application is in