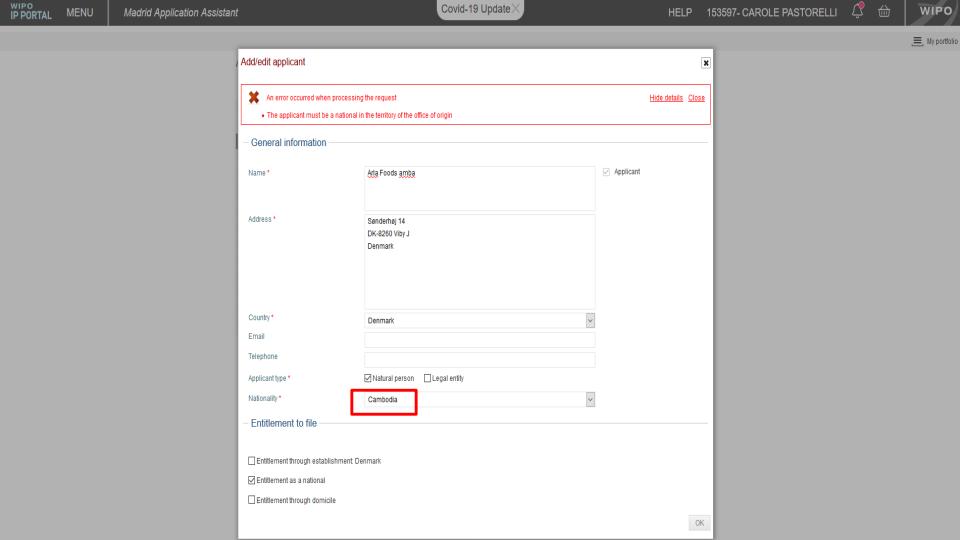

# Question

■ If I file through the Office of Denmark and I select a different nationality, can I claim the entitlement as a national?

Yes

No

Limitations
Claimed priorities
Seniority claim

Declaration of Intention to use
Fee calculations
Payment
Summary

Dedicated communication

E-mail

channel: Applicant type:

Natural person

Nationality:

#### **Entitlement to File**

Domiciled in the territory of:Denmark

territory of Denmark or address of the real and

effective industrial or

commercial establishment in the territory of: Denmark No

Real and effective industrial or commercial establishment in the territory of Denmark Yes