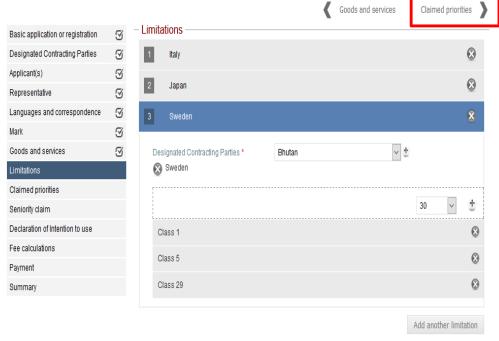

### Application for international registration

Limitations
Claimed priorities
Seniority claim
Declaration of Intention to use
Fee calculations
Payment
Summary

■ My portfolio

Contact us | Terms of use

# Question

■ If I file through the Office of Denmark and I select a different nationality, can I claim the entitlement as a national?

Yes

No

Limitations
Claimed priorities
Seniority claim

Declaration of Intention to use
Fee calculations
Payment
Summary