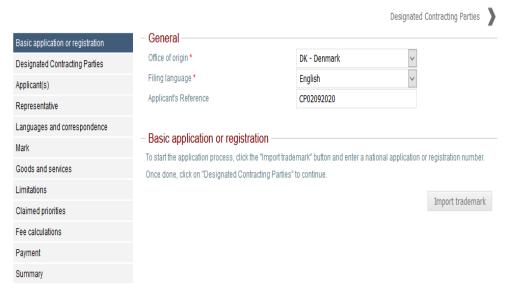

Search your Office of origin

Denmark

Û

 $Visit\ our\ dedicated\ page\ for\ an\ overview\ on\ \underline{how\ to\ file\ your\ international\ application\ under\ the\ \underline{Madrid\ System}}.$ 

GET STARTED WITH THE MADRID APPLICATION ASSISTANT

#### General information

Office of origin:

Denmark

Application language: Reception date: English

My reference: CP02092020

84 - 34 S83