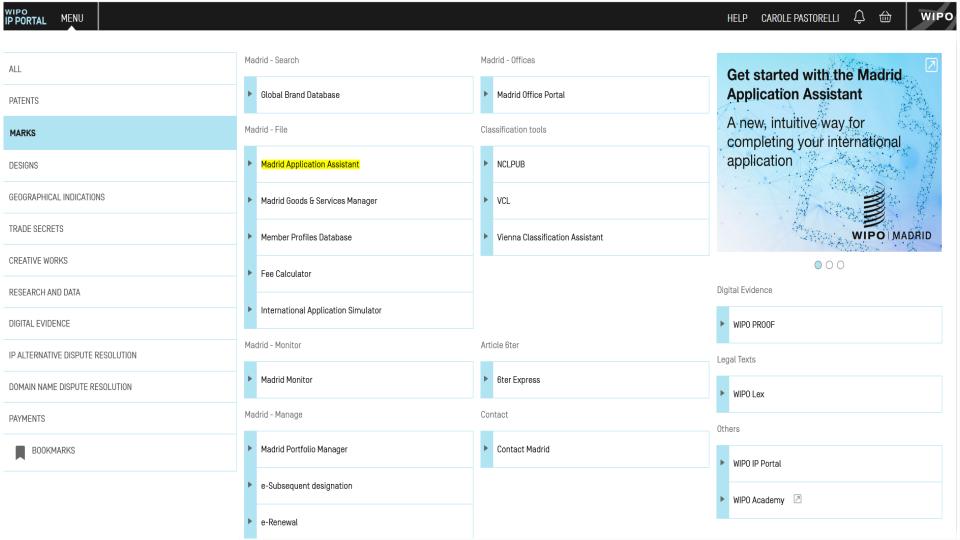

### Madrid e-services

Madrid System online tools and resources to support trademark owners at each stage of the international trademark registration lifecycle. Madrid e-services brochure.

**Monitor** 

Manage

**Global Brand Database** 

Madrid Application Assistant

Madrid Goods & Services Manager

**Member Profiles Database** 

**Fee Calculator** 

**Madrid Monitor** 

### Madrid Portfolio Manager

e-Subsequent Designation

e-Renewal

e-Payment

Madrid System forms

NU

Madrid Application Assistant