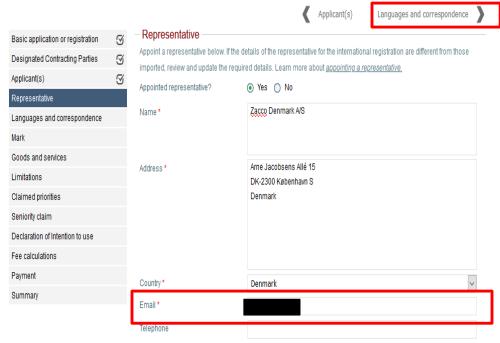

#### Applicant details

Full name:

Arla Foods amba

Address:

Sønderhøj 14 DK-8260 Viby J

Denmark Denmark

Country: Telephone:

Email:

Dedicated communication

E-mail

channel: Applicant type:

Natural person

Nationality: