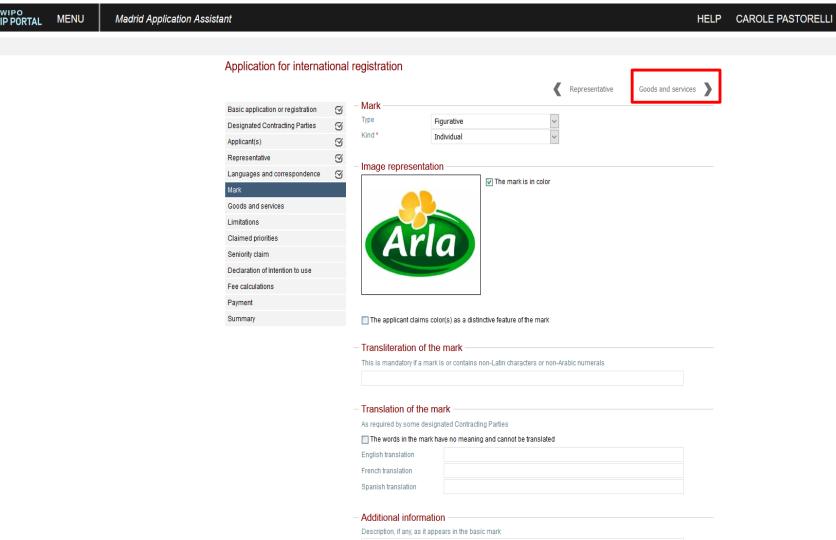

#### Basic application(s) or registration(s)

Basic registration(s): VR 2008 02421 (Date: 26.06.2008, Application number: VA 2008 01968)