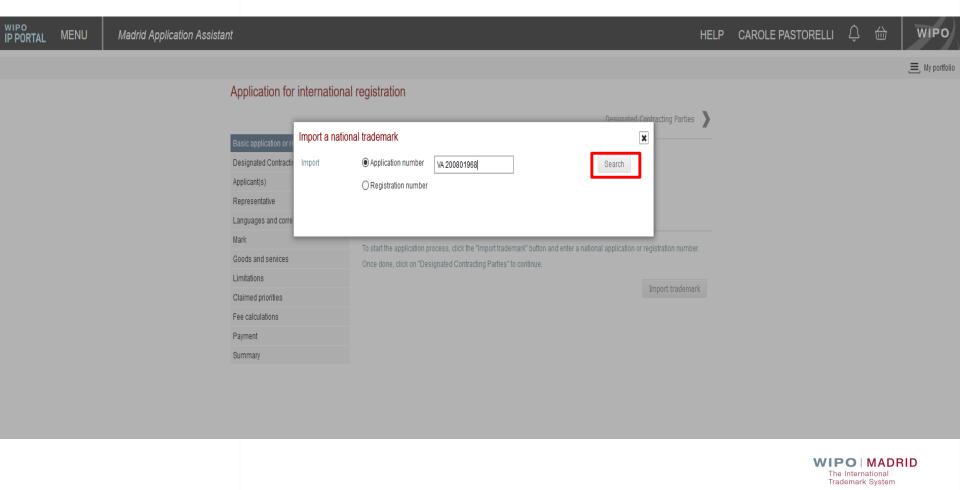

#### SIMPLE PROCESS

Retrieve essential information concerning your <u>basic mark</u> directly from the database of your Office of origin.