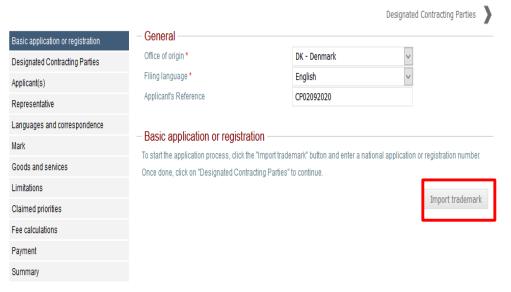

Search your Office of origin

Denmark

Û

 $Visit\ our\ dedicated\ page\ for\ an\ overview\ on\ \underline{how\ to\ file\ your\ international\ application\ under\ the\ \underline{Madrid\ System}}.$ 

GET STARTED WITH THE MADRID APPLICATION ASSISTANT

#### General information

Office of origin:

Denmark

Application language: Reception date: English

My reference: CP02092020

84 - 34 S83