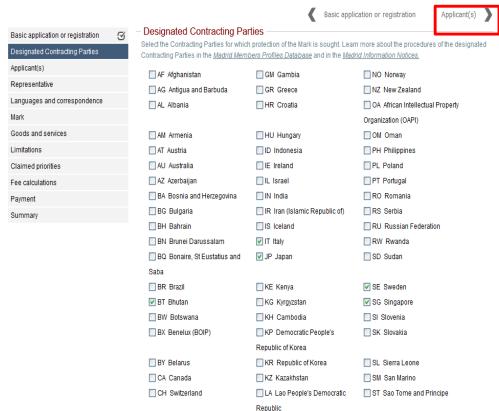

### Application for international registration

The International Trademark System

|                                                                                                                                                                                                                                                                                                                                                                                                                                                                                                                                                                                                                                                                                                                                                                                                                                   | MC MOHACO                | IIV TUIIISIA                |
|-----------------------------------------------------------------------------------------------------------------------------------------------------------------------------------------------------------------------------------------------------------------------------------------------------------------------------------------------------------------------------------------------------------------------------------------------------------------------------------------------------------------------------------------------------------------------------------------------------------------------------------------------------------------------------------------------------------------------------------------------------------------------------------------------------------------------------------|--------------------------|-----------------------------|
| DZ Algeria                                                                                                                                                                                                                                                                                                                                                                                                                                                                                                                                                                                                                                                                                                                                                                                                                        | MD Republic of Moldova   | ☐ TR Turkey                 |
| EE Estonia                                                                                                                                                                                                                                                                                                                                                                                                                                                                                                                                                                                                                                                                                                                                                                                                                        | ME Montenegro            | UA Ukraine                  |
| ☐ EG Egypt                                                                                                                                                                                                                                                                                                                                                                                                                                                                                                                                                                                                                                                                                                                                                                                                                        | MG Madagascar            | US United States of America |
| EM European Union (EUIPO)                                                                                                                                                                                                                                                                                                                                                                                                                                                                                                                                                                                                                                                                                                                                                                                                         | MK The Republic of North | UZ Uzbekistan               |
|                                                                                                                                                                                                                                                                                                                                                                                                                                                                                                                                                                                                                                                                                                                                                                                                                                   | Macedonia                |                             |
| ES Spain                                                                                                                                                                                                                                                                                                                                                                                                                                                                                                                                                                                                                                                                                                                                                                                                                          | MN Mongolia              | ☐ VN Viet Nam               |
| FI Finland                                                                                                                                                                                                                                                                                                                                                                                                                                                                                                                                                                                                                                                                                                                                                                                                                        | MW Malawi                | WS Samoa                    |
| FR France                                                                                                                                                                                                                                                                                                                                                                                                                                                                                                                                                                                                                                                                                                                                                                                                                         | MX Mexico                | ZM Zambia                   |
| GB United Kingdom                                                                                                                                                                                                                                                                                                                                                                                                                                                                                                                                                                                                                                                                                                                                                                                                                 | MY Malaysia              | ZW Zimbabwe                 |
| GE Georgia                                                                                                                                                                                                                                                                                                                                                                                                                                                                                                                                                                                                                                                                                                                                                                                                                        | MZ Mozambique            |                             |
| GH Ghana                                                                                                                                                                                                                                                                                                                                                                                                                                                                                                                                                                                                                                                                                                                                                                                                                          | NA Namibia               |                             |
| Select / unselect all offices bound to the following region:                                                                                                                                                                                                                                                                                                                                                                                                                                                                                                                                                                                                                                                                                                                                                                      |                          |                             |
| Africa                                                                                                                                                                                                                                                                                                                                                                                                                                                                                                                                                                                                                                                                                                                                                                                                                            | Asia and Pacific         | Australia and Oceania       |
| Europe                                                                                                                                                                                                                                                                                                                                                                                                                                                                                                                                                                                                                                                                                                                                                                                                                            | Latin America and the    | North America               |
|                                                                                                                                                                                                                                                                                                                                                                                                                                                                                                                                                                                                                                                                                                                                                                                                                                   | Caribbean                |                             |
| Remarks  EM  The designation of the European Union covers its Member States (Austria, Belgium, Bulgaria, Croatia, Cyprus, Czech Republic, Denmark, Estonia, Finland, France, Germany, Greece, Hungary, Ireland, Italy, Latvia, Lithuania, Luxembourg, Malta, The Netherlands, Poland, Portugal, Romania, Slovakia, Slovenia, Spain, Sweden) and, during a transition period, the United Kingdom.  By designating the EUIPO, the applicant can claim the seniority of an earlier mark registered in, or for, a Member State of the European Community.  JP  Japan's individual fees are payable in two parts. The first part of the individual fee is paid at the time of filing. The second part is paid only if Japan is satisfied that the mark of international registration qualifies for protection. The date and the amount |                          |                             |
| due of the second part fees will be notified to the holder at a later stage.  SG                                                                                                                                                                                                                                                                                                                                                                                                                                                                                                                                                                                                                                                                                                                                                  |                          |                             |
| By designating Singapore, the applicant declares that he has the intention that the mark will be used by him or with his consent in that country in connection with the aforementioned goods and services.                                                                                                                                                                                                                                                                                                                                                                                                                                                                                                                                                                                                                        |                          |                             |