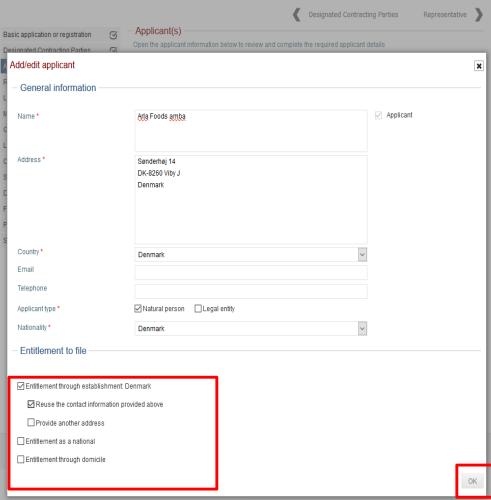

Dedicated communication

E-mail

channel: Applicant type:

Natural person

Nationality:

#### **Entitlement to File**

Domiciled in the territory of:Denmark

territory of Denmark or address of the real and

effective industrial or

commercial establishment in the territory of: Denmark No

Real and effective industrial or commercial establishment in the territory of Denmark Yes

Address of the domicile of Reuse the applicant address the applicant in the