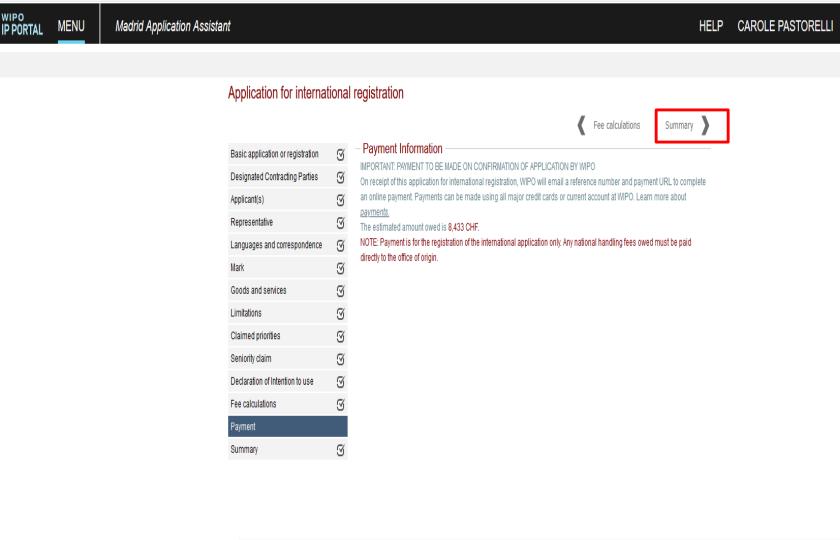

By designating the United States of America, it is compulsory to complete the Declaration of Intention to use (MM18) screen.

Note: in the United States one must confirm a trademark after five years. Learn more