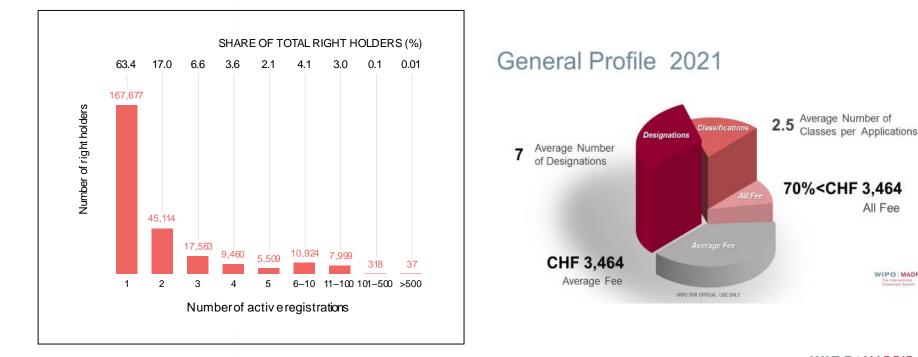

# Data Analytics: Modelling the typical Madrid user

- Harmonization to link the same TM owner across jurisdictions
- Portfolio size, "class count"
- Class / Industry
- Income level of economies where they file
- Has ever used Madrid
- Find Paris filers who "look like" Madrid users
- Probabilistic and experimental
- Challenges: name translation, data availability (69 collections in Global Brand Database), linking of Madrid designations in national records
  WIPD FOR OFFICIAL USE ONLY

# Mexico use case – Who's a candidate?

- Filer with Holder Country = MX
- Using the Paris route in multiple jurisdictions (other than MX)
- Preferably: filing in Madrid countries and not using Madrid
- Joined by name similarity
- Sorted by Holder Score: number of filings x number of classes
- 4937 holders
- 4772 not using Madrid

### Candidates for Madrid use in Mexico

| Holder name |   | Holder  | All        | First     | Self    | GBD Link    | MAD    | Holder | Holder   | Filing    | MAD      | MAD      | Nice          | Latest    | Albania | Algeria | Australia | Bahrain | Bhutan | Botswan |
|-------------|---|---------|------------|-----------|---------|-------------|--------|--------|----------|-----------|----------|----------|---------------|-----------|---------|---------|-----------|---------|--------|---------|
|             |   | country | Holder     | Applicati | Represe |             | (Class | Score  | Score    | countries | Filing   | Filing   | Classes       | Applicati |         |         |           |         |        | а       |
|             | - | -       | countr 💌   | on 💌      | nted 💌  | -           | Count  | -      | last 5 💌 | -         | (%) 🔽    | last 5 🔻 | -             | on 💌      | -       | -       | -         | -       | -      | -       |
|             | Ν | ΛX      | ES, MX, CR | MX        | FALSE   | https://www | 16     | 26216  | 6011     | 38        | 0.00061  | 0        | 31, 35, 5, 29 | 2021      | 1       | 40      | 30        | 56      | 20     | 4       |
|             | Ν | ЛХ      | MX, US, IN | MX        | FALSE   | https://www | 0      | 10813  | 1478     | 38        | 0        | 0        | 33, 41, 28, 2 | 2021      | 11      | -       | 26        | -       | 1      | 1       |
|             | Ν | ΛX      | MX, CH, US | MX        | FALSE   | https://www | 5      | 8240   | 1457     | 13        | 0.000607 | 0        | 35, 38, 41, 9 | 2021      | -       | -       | -         | -       | -      | -       |
|             | Ν | ΛX      | MX, IN, IT | MX        | FALSE   | https://www | 25     | 7698   | 753      | 39        | 0.003248 | 0.00664  | 35,31,16,2    | 2021      | 3       | 2       | 34        | -       | 6      | -       |
|             | Ν | ΛX      | MX, CH, IN | MX        | FALSE   | https://www | 0      | 5320   | 776      | 16        | 0        | 0        | 30,33         | 2021      | 2       | -       | -         | 1       | -      | -       |
|             | Ν | ΛX      | MX         | MX        | FALSE   | https://www | 0      | 4887   | 430      | 8         | 0        | 0        | 35, 5, 37, 3, | 2021      | -       | -       | -         | -       | -      | -       |
|             | Ν | ΛX      | DE, MX, CH | ES        | FALSE   | https://www | 68     | 3101   | 713      | 20        | 0.021928 | 0.01683  | 35,37,36,4    | 2020      | -       | 4       | -         | -       | -      | -       |
|             | Ν | ΛX      | MX, CO, ID | MX        | FALSE   | https://www | 0      | 2821   | 807      | 16        | 0        | 0        | 35,5,1        | 2021      | 1       | -       | -         | -       | -      | 7       |
|             | Ν | ΛX      | MX,US,IT,  | MX        | FALSE   | https://www | 0      | 2563   | 1160     | 29        | 0        | 0        | 29,30         | 2021      | 1       | 1       | 11        | 3       | -      | -       |
|             | Ν | ΛX      | MX         | MX        | FALSE   | https://www | 0      | 2526   | 521      | 13        | 0        | 0        | 31,35,5,29    | 2021      | -       | -       | -         | -       | -      | -       |
|             | Ν | ΛX      | MX,IT      | MX        | FALSE   | https://www | 0      | 2364   | 595      | 10        | 0        | 0        | 5,3,21,0,2    | 2021      | -       | -       | -         | -       | -      | -       |
|             | Ν | ΛX      | MX         | MX        | FALSE   | https://www | 0      | 2316   | 2316     | 2         | 0        | 0        | 35,19,44,     | 2019      | -       | -       | -         | -       | -      | -       |
|             | N | ΛX      | MX         | MX        | FALSE   | https://www | 114    | 1937   | 1247     | 19        | 0.058854 | 0.091419 | 35,5,19,44    | 2020      | -       | -       | -         | -       | -      | -       |
|             | N | ΛX      | MX         | MX        | FALSE   | https://www | 0      | 1908   | 805      | 6         | 0        | 0        | 41,38         | 2021      | -       | -       | -         | -       | -      | -       |
|             | Ν | ΛX      | MX, CR, UY | MX        | FALSE   | https://www | 0      | 1875   | 478      | 7         | 0        | 0        | 5,3,32        | 2021      | -       | -       | -         | -       | -      | -       |
|             | Ν | ΛX      | MX         | MX        | FALSE   | https://www | 0      | 1864   | 354      | 5         | 0        | 0        | 35,16,41,9    | 2021      | -       | -       | -         | -       | -      | -       |
|             | Ν | ΛX      | MX, IN, IT | MX        | FALSE   | https://www | 0      | 1823   | 703      | 17        | 0        | 0        | 32,30,33      | 2021      | -       | -       | 1         | -       | -      | -       |
|             | N | ΛX      | MX, CH, IT | MX        | FALSE   | https://www | 40     | 1809   | 218      | 31        | 0.022112 | 0        | 32,33         | 2021      | 3       | -       | 18        | -       | -      | -       |
|             | Ν | ΛX      | MX,ES      | MX        | FALSE   | https://www | 0      | 1688   | 6        | 10        | 0        | 0        | 35,16,14,4    | 2021      | -       | -       | -         | -       | -      | -       |
|             | Ν | ΛX      | MX         | MX        | FALSE   | https://www | 0      | 1647   | 1252     | 6         | 0        | 0        | 9,28,14,16    | 2021      | -       | -       | -         | -       | -      | -       |
|             | N | ΛX      | MX         | MX        | FALSE   | https://www | 0      | 1420   | 114      | 5         | 0        | 0        | 35, 7, 36, 43 | 2021      | -       | -       | -         | -       | -      | -       |

### Candidates for Madrid use in Mexico

Industry

30