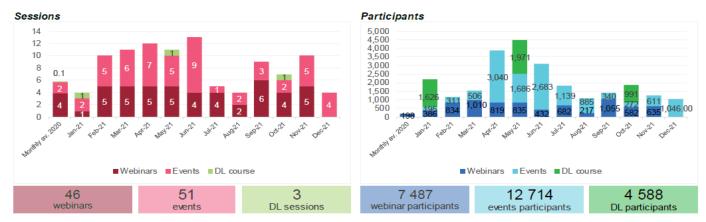

#### II. PUBLIC EDUCATION – WEBINARS<sup>2</sup>, EVENTS<sup>3</sup> AND DISTANCE LEARNING (DL)<sup>4</sup>

#### WEBINARS BREAKDOWN: