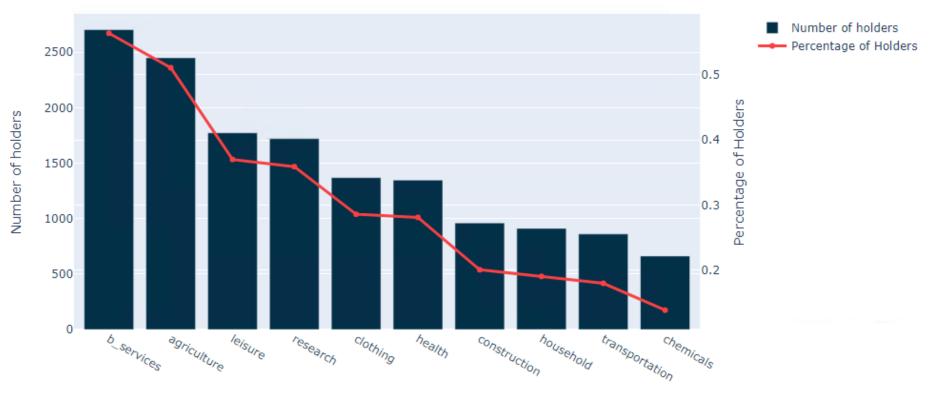

# Data Analytics: Modelling the typical Madrid user

- Harmonization to link the same TM owner across jurisdictions
- Portfolio size, "class count"
- Class / Industry
- Income level of economies where they file
- Has ever used Madrid
- Find Paris filers who "look like" Madrid users
- Probabilistic and experimental
- Challenges: name translation, data availability (69 collections in Global Brand Database), linking of Madrid designations in national records
  WIPD FOR OFFICIAL USE ONLY

# Mexico use case – Who's a candidate?

- Filer with Holder Country = MX
- Using the Paris route in multiple jurisdictions (other than MX)
- Preferably: filing in Madrid countries and not using Madrid
- Joined by name similarity
- Sorted by Holder Score: number of filings x number of classes
- 4937 holders
- 4772 not using Madrid

### Candidates for Madrid use in Mexico

| Holder name |   | Holder  | All        | First     | Self    | GBD Link    | MAD    | Holder | Holder   | Filing    | MAD      | MAD      | Nice          | Latest    | Albania | Algeria | Australia | Bahrain | Bhutan | Botswan |
|-------------|---|---------|------------|-----------|---------|-------------|--------|--------|----------|-----------|----------|----------|---------------|-----------|---------|---------|-----------|---------|--------|---------|
|             |   | country | Holder     | Applicati | Represe |             | (Class | Score  | Score    | countries | Filing   | Filing   | Classes       | Applicati |         |         |           |         |        | а       |
|             | - | -       | countr 💌   | on 💌      | nted 💌  | -           | Count  | -      | last 5 💌 | -         | (%) 🔽    | last 5 🔻 | -             | on 💌      | -       | -       | -         | -       | -      | -       |
|             | Ν | ΛX      | ES, MX, CR | MX        | FALSE   | https://www | 16     | 26216  | 6011     | 38        | 0.00061  | 0        | 31, 35, 5, 29 | 2021      | 1       | 40      | 30        | 56      | 20     | 4       |
|             | Ν | ЛХ      | MX, US, IN | MX        | FALSE   | https://www | 0      | 10813  | 1478     | 38        | 0        | 0        | 33, 41, 28, 2 | 2021      | 11      | -       | 26        | -       | 1      | 1       |
|             | Ν | ΛX      | MX, CH, US | MX        | FALSE   | https://www | 5      | 8240   | 1457     | 13        | 0.000607 | 0        | 35, 38, 41, 9 | 2021      | -       | -       | -         | -       | -      | -       |
|             | Ν | ΛX      | MX, IN, IT | MX        | FALSE   | https://www | 25     | 7698   | 753      | 39        | 0.003248 | 0.00664  | 35,31,16,2    | 2021      | 3       | 2       | 34        | -       | 6      | -       |
|             | Ν | ΛX      | MX, CH, IN | MX        | FALSE   | https://www | 0      | 5320   | 776      | 16        | 0        | 0        | 30,33         | 2021      | 2       | -       | -         | 1       | -      | -       |
|             | Ν | ΛX      | MX         | MX        | FALSE   | https://www | 0      | 4887   | 430      | 8         | 0        | 0        | 35, 5, 37, 3, | 2021      | -       | -       | -         | -       | -      | -       |
|             | Ν | ΛX      | DE, MX, CH | ES        | FALSE   | https://www | 68     | 3101   | 713      | 20        | 0.021928 | 0.01683  | 35,37,36,4    | 2020      | -       | 4       | -         | -       | -      | -       |
|             | Ν | ΛX      | MX, CO, ID | MX        | FALSE   | https://www | 0      | 2821   | 807      | 16        | 0        | 0        | 35,5,1        | 2021      | 1       | -       | -         | -       | -      | 7       |
|             | Ν | ΛX      | MX,US,IT,  | MX        | FALSE   | https://www | 0      | 2563   | 1160     | 29        | 0        | 0        | 29,30         | 2021      | 1       | 1       | 11        | 3       | -      | -       |
|             | Ν | ΛX      | MX         | MX        | FALSE   | https://www | 0      | 2526   | 521      | 13        | 0        | 0        | 31,35,5,29    | 2021      | -       | -       | -         | -       | -      | -       |
|             | Ν | ΛX      | MX,IT      | MX        | FALSE   | https://www | 0      | 2364   | 595      | 10        | 0        | 0        | 5,3,21,0,2    | 2021      | -       | -       | -         | -       | -      | -       |
|             | Ν | ΛX      | MX         | MX        | FALSE   | https://www | 0      | 2316   | 2316     | 2         | 0        | 0        | 35,19,44,     | 2019      | -       | -       | -         | -       | -      | -       |
|             | N | ΛX      | MX         | MX        | FALSE   | https://www | 114    | 1937   | 1247     | 19        | 0.058854 | 0.091419 | 35,5,19,44    | 2020      | -       | -       | -         | -       | -      | -       |
|             | N | ΛX      | MX         | MX        | FALSE   | https://www | 0      | 1908   | 805      | 6         | 0        | 0        | 41,38         | 2021      | -       | -       | -         | -       | -      | -       |
|             | Ν | ΛX      | MX, CR, UY | MX        | FALSE   | https://www | 0      | 1875   | 478      | 7         | 0        | 0        | 5,3,32        | 2021      | -       | -       | -         | -       | -      | -       |
|             | Ν | ΛX      | MX         | MX        | FALSE   | https://www | 0      | 1864   | 354      | 5         | 0        | 0        | 35,16,41,9    | 2021      | -       | -       | -         | -       | -      | -       |
|             | Ν | ΛX      | MX, IN, IT | MX        | FALSE   | https://www | 0      | 1823   | 703      | 17        | 0        | 0        | 32,30,33      | 2021      | -       | -       | 1         | -       | -      | -       |
|             | N | ΛX      | MX, CH, IT | MX        | FALSE   | https://www | 40     | 1809   | 218      | 31        | 0.022112 | 0        | 32,33         | 2021      | 3       | -       | 18        | -       | -      | -       |
|             | Ν | ΛX      | MX,ES      | MX        | FALSE   | https://www | 0      | 1688   | 6        | 10        | 0        | 0        | 35,16,14,4    | 2021      | -       | -       | -         | -       | -      | -       |
|             | Ν | ΛX      | MX         | MX        | FALSE   | https://www | 0      | 1647   | 1252     | 6         | 0        | 0        | 9,28,14,16    | 2021      | -       | -       | -         | -       | -      | -       |
|             | N | ΛX      | MX         | MX        | FALSE   | https://www | 0      | 1420   | 114      | 5         | 0        | 0        | 35, 7, 36, 43 | 2021      | -       | -       | -         | -       | -      | -       |

### Candidates for Madrid use in Mexico

Industry

30