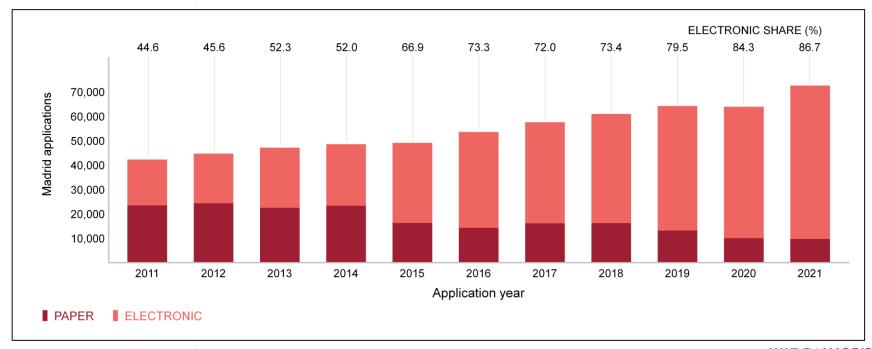

# International applications by medium of transmission, 2011–2021

Source: WIPO Statistics Database, March 2022.