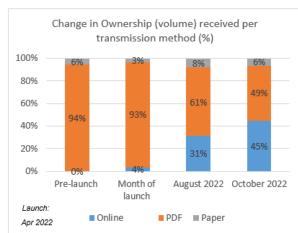

# Management – International Registrations

| Transaction                            | Volume  | Online                 |
|----------------------------------------|---------|------------------------|
| Subsequent designation (MM4)           | 21,891  | Jul 2014               |
| Renewal (MM11)                         | 35,050  | Aug 2019               |
| Limitation of Goods & Services (MM6)   | 7,308   | Nov 2020               |
| Management of Representative (MM10/12) | 15,072  | Mar 2021               |
| Change in Holders Detail (MM19)        | 17,502  | Jul 2021               |
| Renunciation (MM17)                    | 1,890   | Jul 2021               |
| Change in Ownership (MM5)              | 9,449   | Apr 2022               |
| Corrections (MM21)                     | 1,326   | Aug 2022               |
| Cancellations (MM8)                    | 1,029   | Pending – Q3           |
| Other modification transactions        | 4,923   | TBD                    |
| Total                                  | 115,500 | 96% transaction volume |