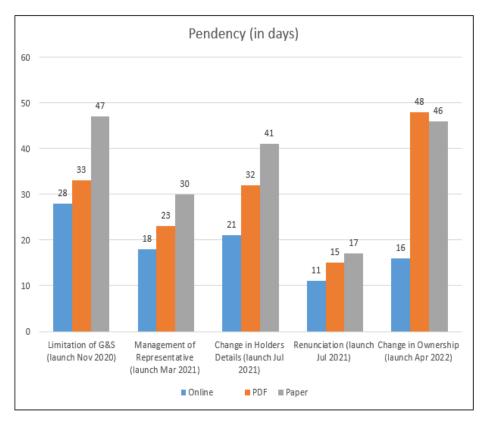

# Management – International Registrations

| Transaction                            | Volume  | Online                 |
|----------------------------------------|---------|------------------------|
| Subsequent designation (MM4)           | 21,891  | Jul 2014               |
| Renewal (MM11)                         | 35,050  | Aug 2019               |
| Limitation of Goods & Services (MM6)   | 7,308   | Nov 2020               |
| Management of Representative (MM10/12) | 15,072  | Mar 2021               |
| Change in Holders Detail (MM19)        | 17,502  | Jul 2021               |
| Renunciation (MM17)                    | 1,890   | Jul 2021               |
| Change in Ownership (MM5)              | 9,449   | Apr 2022               |
| Corrections (MM21)                     | 1,326   | Aug 2022               |
| Cancellations (MM8)                    | 1,029   | Pending – Q3           |
| Other modification transactions        | 4,923   | TBD                    |
| Total                                  | 115,500 | 96% transaction volume |