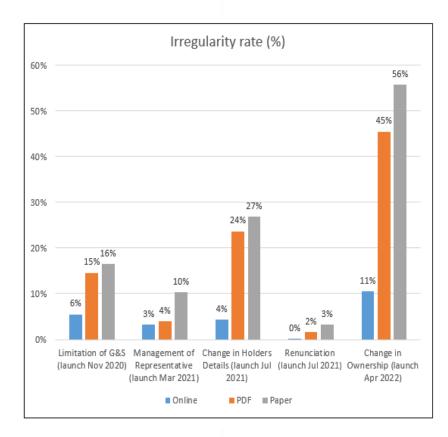

# Management – International Registrations

| Transaction                            | Volume  | Online                 |
|----------------------------------------|---------|------------------------|
| Subsequent designation (MM4)           | 21,891  | Jul 2014               |
| Renewal (MM11)                         | 35,050  | Aug 2019               |
| Limitation of Goods & Services (MM6)   | 7,308   | Nov 2020               |
| Management of Representative (MM10/12) | 15,072  | Mar 2021               |
| Change in Holders Detail (MM19)        | 17,502  | Jul 2021               |
| Renunciation (MM17)                    | 1,890   | Jul 2021               |
| Change in Ownership (MM5)              | 9,449   | Apr 2022               |
| Corrections (MM21)                     | 1,326   | Aug 2022               |
| Cancellations (MM8)                    | 1,029   | Pending – Q3           |
| Other modification transactions        | 4,923   | TBD                    |
| Total                                  | 115,500 | 96% transaction volume |