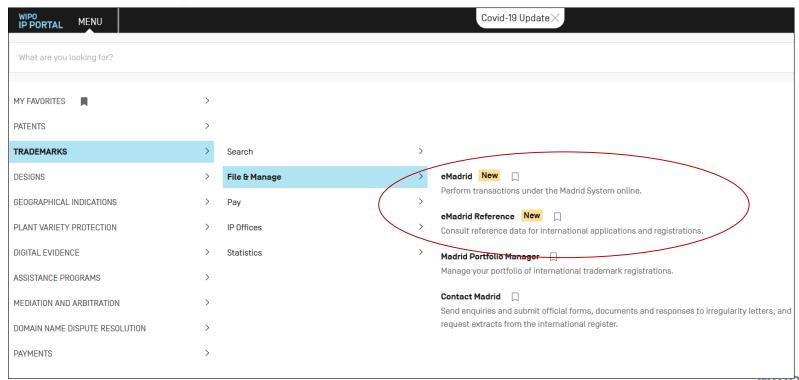

# eMadrid landing pages

- One central place, through a secured access, to perform all actions for the filing international applications and management of registrations in users' portfolio
- Guidance throughout the online journey and trademark lifecycle in a self-service manner

# eMadrid - Centralized access to Madrid System Online Services