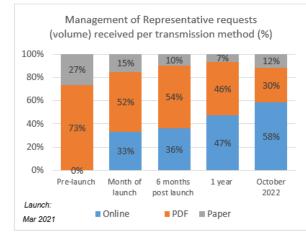

# Management – International Registrations

| Transaction                            | Volume  | Online                 |
|----------------------------------------|---------|------------------------|
| Subsequent designation (MM4)           | 21,891  | Jul 2014               |
| Renewal (MM11)                         | 35,050  | Aug 2019               |
| Limitation of Goods & Services (MM6)   | 7,308   | Nov 2020               |
| Management of Representative (MM10/12) | 15,072  | Mar 2021               |
| Change in Holders Detail (MM19)        | 17,502  | Jul 2021               |
| Renunciation (MM17)                    | 1,890   | Jul 2021               |
| Change in Ownership (MM5)              | 9,449   | Apr 2022               |
| Corrections (MM21)                     | 1,326   | Aug 2022               |
| Cancellations (MM8)                    | 1,029   | Pending – Q3           |
| Other modification transactions        | 4,923   | TBD                    |
| Total                                  | 115,500 | 96% transaction volume |