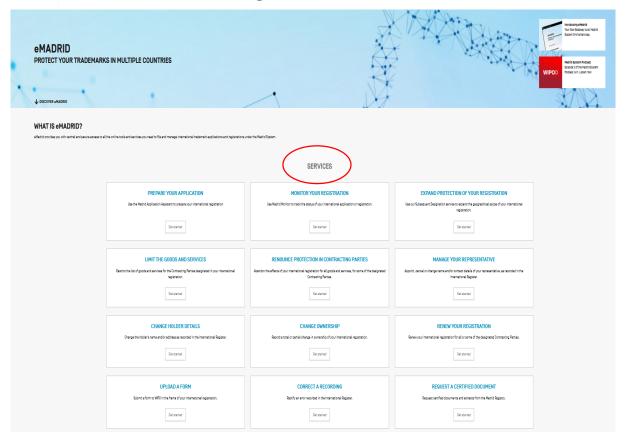

#### Madrid System online services - eMadrid

Use **eMadrid** to file your applications and manage your trademark portfolio, in a secure and self-service environment.

Perform online transactions

Access supporting tools

# eMadrid landing pages

- One central place, through a secured access, to perform all actions for the filing international applications and management of registrations in users' portfolio
- Guidance throughout the online journey and trademark lifecycle in a self-service manner