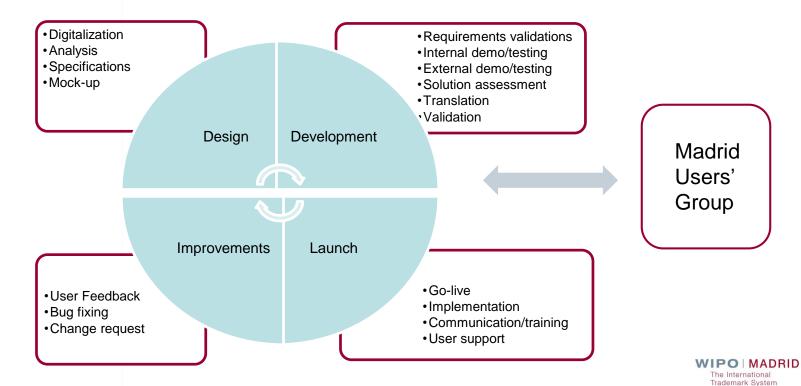

### Online Services: an Iterative Process

# Madrid System User Group

- Starting: November 2020
- Demos and Testing in acceptance environment of new services
- 7 testers in average per session
- Various profiles: role, region, portfolio size, gender
- 60+ users