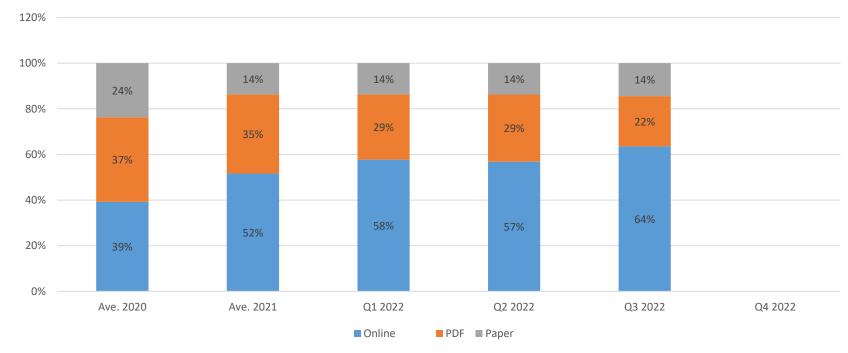

# International applications by medium of transmission, 2011–2021

Source: WIPO Statistics Database, March 2022.