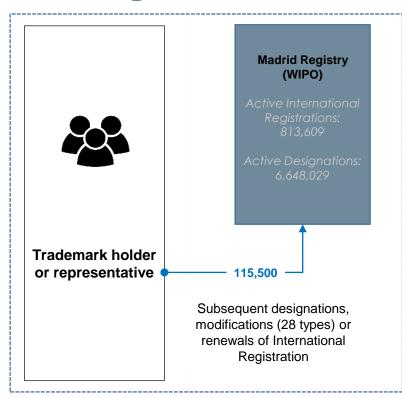

# Management – International Registrations

| Transaction                            | Volume  | Online                 |
|----------------------------------------|---------|------------------------|
| Subsequent designation (MM4)           | 21,891  | Jul 2014               |
| Renewal (MM11)                         | 35,050  | Aug 2019               |
| Limitation of Goods & Services (MM6)   | 7,308   | Nov 2020               |
| Management of Representative (MM10/12) | 15,072  | Mar 2021               |
| Change in Holders Detail (MM19)        | 17,502  | Jul 2021               |
| Renunciation (MM17)                    | 1,890   | Jul 2021               |
| Change in Ownership (MM5)              | 9,449   | Apr 2022               |
| Corrections (MM21)                     | 1,326   | Aug 2022               |
| Cancellations (MM8)                    | 1,029   | Pending – Q3           |
| Other modification transactions        | 4,923   | TBD                    |
| Total                                  | 115,500 | 96% transaction volume |