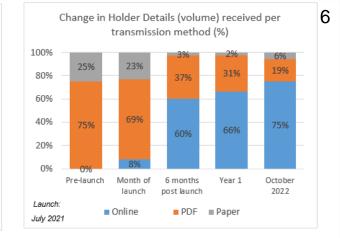

# Management – International Registrations

| Transaction                            | Volume  | Online                 |
|----------------------------------------|---------|------------------------|
| Subsequent designation (MM4)           | 21,891  | Jul 2014               |
| Renewal (MM11)                         | 35,050  | Aug 2019               |
| Limitation of Goods & Services (MM6)   | 7,308   | Nov 2020               |
| Management of Representative (MM10/12) | 15,072  | Mar 2021               |
| Change in Holders Detail (MM19)        | 17,502  | Jul 2021               |
| Renunciation (MM17)                    | 1,890   | Jul 2021               |
| Change in Ownership (MM5)              | 9,449   | Apr 2022               |
| Corrections (MM21)                     | 1,326   | Aug 2022               |
| Cancellations (MM8)                    | 1,029   | Pending – Q3           |
| Other modification transactions        | 4,923   | TBD                    |
| Total                                  | 115,500 | 96% transaction volume |