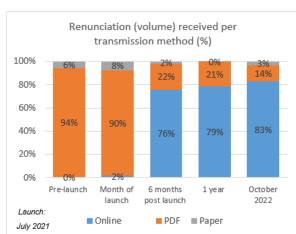

# Management – International Registrations

| Transaction                            | Volume  | Online                 |
|----------------------------------------|---------|------------------------|
| Subsequent designation (MM4)           | 21,891  | Jul 2014               |
| Renewal (MM11)                         | 35,050  | Aug 2019               |
| Limitation of Goods & Services (MM6)   | 7,308   | Nov 2020               |
| Management of Representative (MM10/12) | 15,072  | Mar 2021               |
| Change in Holders Detail (MM19)        | 17,502  | Jul 2021               |
| Renunciation (MM17)                    | 1,890   | Jul 2021               |
| Change in Ownership (MM5)              | 9,449   | Apr 2022               |
| Corrections (MM21)                     | 1,326   | Aug 2022               |
| Cancellations (MM8)                    | 1,029   | Pending – Q3           |
| Other modification transactions        | 4,923   | TBD                    |
| Total                                  | 115,500 | 96% transaction volume |