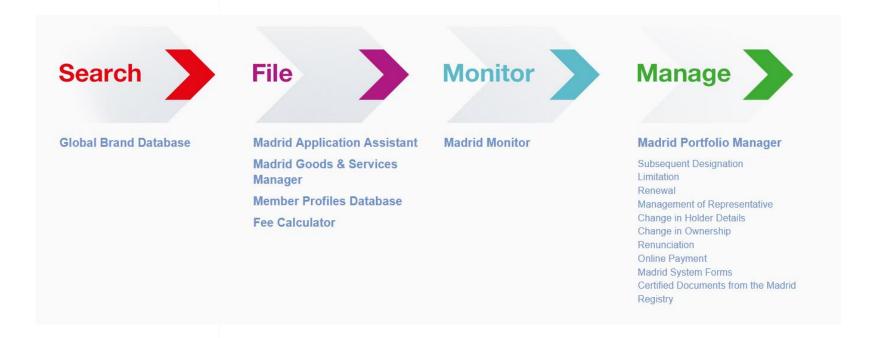

# Management of International Registrations

Penunciation |

| International Application Simulator 🔲                                                      |
|--------------------------------------------------------------------------------------------|
| Find out how to use the Madrid System to seek the protection of your trademark abroad.     |
| Madrid Application Assistant 🔲                                                             |
| Complete applications for international registrations with pre-populated data fields and   |
| step-by-step validation.                                                                   |
| Madrid Member Profiles 🔲                                                                   |
| Learn about the laws and practices of IP offices of Madrid System members to ensure        |
| application complies with trademark registration requirements in target markets.           |
| Madrid Goods & Services Manager                                                            |
| Compile and verify the list of goods and services to be covered by international           |
| trademark registrations.                                                                   |
| Madrid Monitor                                                                             |
| Search among all trademarks registered through the Madrid System and follow the            |
| status of international applications or registrations.                                     |
| Madrid Portfolio Manager 🔲                                                                 |
| Manage your portfolio of international trademark registrations.                            |
| Subsequent Designation                                                                     |
| Apply to expand the geographical scope of international trademark registrations in         |
| multiple countries.                                                                        |
| Limitation of Goods and Services                                                           |
| Use this tool to restrict the list of goods and services for some or all of the designated |
| Contracting Parties in your international registration.                                    |

| VV                                                                                                                      | UINDADAID                      |
|-------------------------------------------------------------------------------------------------------------------------|--------------------------------|
| ,                                                                                                                       |                                |
| letters, and request extracts from the international regist                                                             |                                |
| Send enquiries and submit official forms, documents and                                                                 | reenonees to irregularity      |
| Contact Madrid                                                                                                          |                                |
| international registration under the Madrid System.                                                                     |                                |
| Estimate the fees for filing an international application or                                                            | the renewal of your            |
| Madrid System Fee Calculator 🔲                                                                                          |                                |
| Renew your international trademark registration.                                                                        |                                |
| P-4                                                                                                                     |                                |
| Renewal                                                                                                                 |                                |
| Access all official forms used under the Madrid System.                                                                 |                                |
| Madrid System Forms 🔲                                                                                                   |                                |
| Topiosocialito i sociado in jour medinational regionation                                                               | •                              |
| representative recorded in your international registration                                                              |                                |
| Manage the appointment, cancellation or change of nam                                                                   | a and/or contact datails of th |
| Management of Representative                                                                                            |                                |
| Change the contact details of the holder recorded in your                                                               | international registration.    |
| Change in holder details                                                                                                |                                |
| assignated contracting ratios in your memorial region                                                                   | aradon.                        |
| Use this tool to restrict all the goods and services in your designated Contracting Parties in your international regis |                                |
|                                                                                                                         |                                |