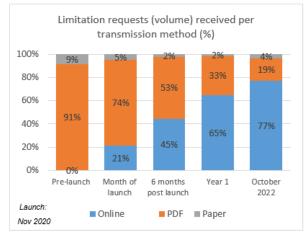

# Management – International Registrations

| Transaction                            | Volume  | Online                 |
|----------------------------------------|---------|------------------------|
| Subsequent designation (MM4)           | 21,891  | Jul 2014               |
| Renewal (MM11)                         | 35,050  | Aug 2019               |
| Limitation of Goods & Services (MM6)   | 7,308   | Nov 2020               |
| Management of Representative (MM10/12) | 15,072  | Mar 2021               |
| Change in Holders Detail (MM19)        | 17,502  | Jul 2021               |
| Renunciation (MM17)                    | 1,890   | Jul 2021               |
| Change in Ownership (MM5)              | 9,449   | Apr 2022               |
| Corrections (MM21)                     | 1,326   | Aug 2022               |
| Cancellations (MM8)                    | 1,029   | Pending – Q3           |
| Other modification transactions        | 4,923   | TBD                    |
| Total                                  | 115,500 | 96% transaction volume |