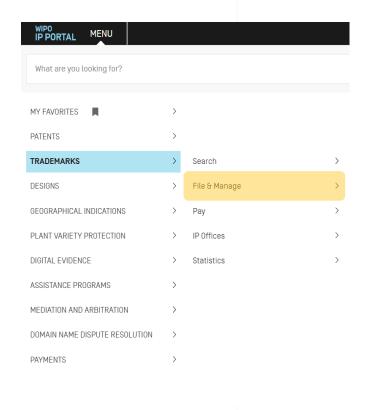

### WIPO IP Portal & Trademarks – Before

The Madrid online services available to users to file international applications and manage international registrations are currently listed under file and manage