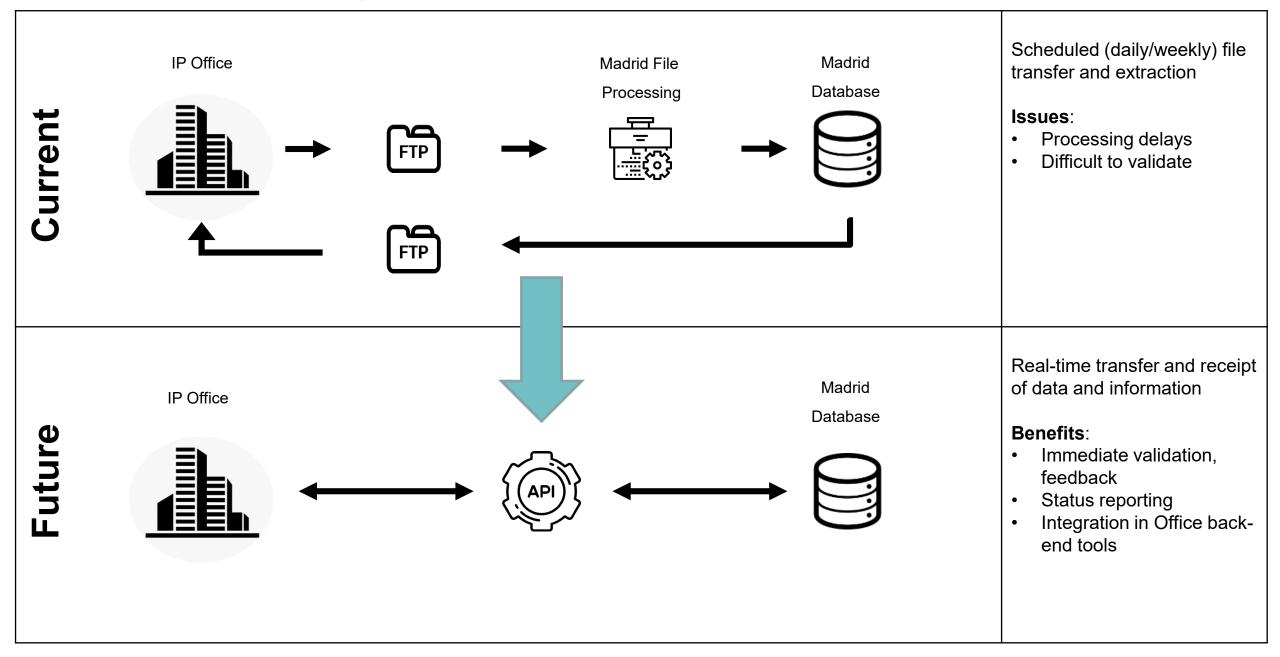

r>DESSERT    | Inactive Trademark  | 7 Sep 2032  | New Zealand (NZ) | Abercrombie & Fitch Europe | Viewer               |
|          | 116672022 | Beach Wrap                        | Pending Application | 7 Sep 2032  | China — CN       | Foolproof Limited          | Editor & Admin       |
|          | 131219062 | DesignWise"                       | Active Trademark    | 28 Dec 2022 | Australia — AU   | Leader Products Limited    | Viewer               |
|          | 025032022 | Eat Well, Stay healthy            | Active Trademark    | 3 Jan 2023  | China — CN       | Flouthentic GMBH           | Editor & Admin       |

### Madrid Object Storage System



**Business Process Manager** 



**IP Office API** 



#### **Cloud Infrastructure analysis**



# Data Exchange with IP Offices – APIs



# Key Outputs Timeline