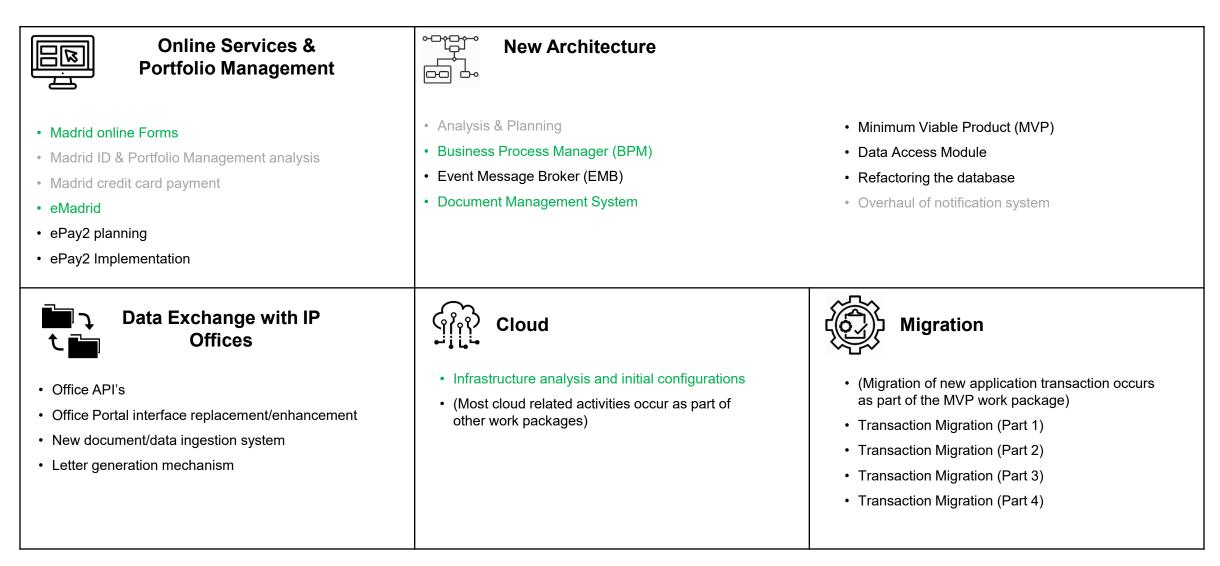

# Overview of Work Packages (23)

#### Completed: 4

On-going: 5

Planned: 14

# **Work Packages Completed**

# Work Packages 2022/23