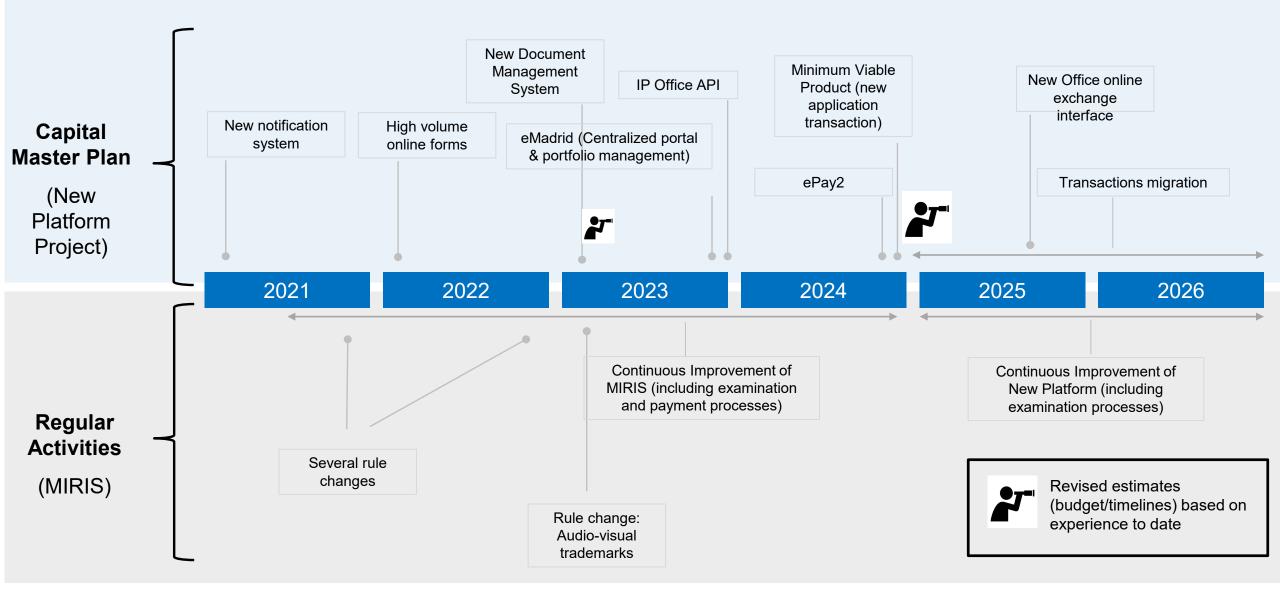

ademark  | 7 Sep 2032  | New Zealand (NZ) | Abercrombie & Fitch Europe | Viewer               |
|          | 116672022 | Beach Wrap                        | Pending Application | 7 Sep 2032  | China — CN       | Foolproof Limited          | Editor & Admin       |
|          | 131219062 | DesignWise"                       | Active Trademark    | 28 Dec 2022 | Australia — AU   | Leader Products Limited    | Viewer               |
|          | 025032022 | Eat Well, Stay healthy            | Active Trademark    | 3 Jan 2023  | China — CN       | Flouthentic GMBH           | Editor & Admin       |

### Madrid Object Storage System



**Business Process Manager** 



**IP Office API** 



#### **Cloud Infrastructure analysis**



# Data Exchange with IP Offices – APIs



# Key Outputs Timeline