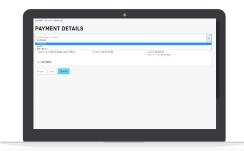

# Filing Direct with eHague

- Manage your payments

www.wipo.int/hague

- File online directly with WIPO.
- Manage your applications
- Communicate with WIPO