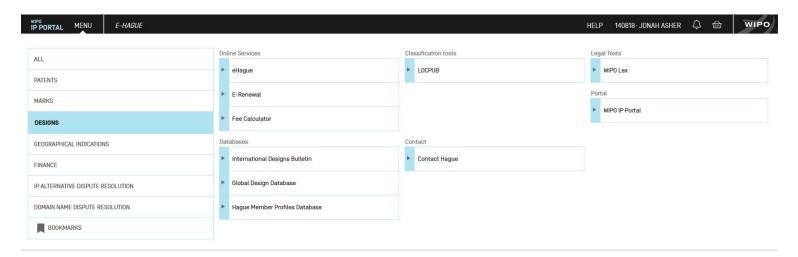

#### WIPO IP Portal Menu

- eHague uses IP Portal login and navigation bar
  - Close button
  - Date/time in Geneva
- Notifications include all messages from WIPO

#### WIPO IP Portal Menu

- eHague uses IP Portal login and navigation bar
  - Close button
  - Date/time in Geneva
- Notifications include all messages from WIPO

www.wipo.int/hague