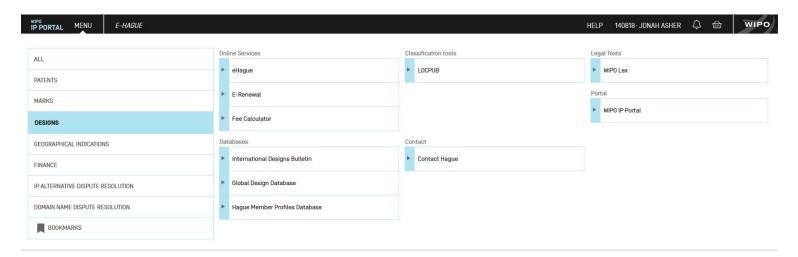

#### **WIPO IP Portal**

- Single sign-in
- Unified menu & new navigation bar
- Streamlined payment processing
- Common, responsive, modern look and feel
- Customizable dashboard

#### WIPO IP Portal Menu

- eHague uses IP Portal login and navigation bar
  - Close button
  - Date/time in Geneva
- Notifications include all messages from WIPO

#### WIPO IP Portal Menu

- eHague uses IP Portal login and navigation bar
  - Close button
  - Date/time in Geneva
- Notifications include all messages from WIPO

www.wipo.int/hague