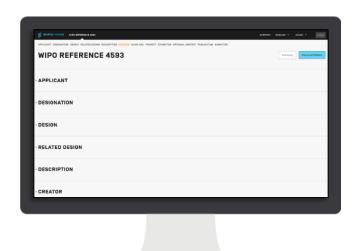

# Filing Direct with eHague

- Manage your payments

www.wipo.int/hague

- File online directly with WIPO.
- Manage your applications
- Communicate with WIPO

#### WIPO | HAGUE eHague The E-Filing interface has been replaced with a new version Resources (eHague). You may access a demo of this new version from the • eHague Tutorial News link below, where you can see the new look and feel and use it to make a test application from start to finish. Make as many test applications, Warning: The demo version should not be used to attempt to file real international from start to finish, as you want. applications, submit any confidential data or documents, or submit any real payment information. **Try the Demo Version** File an Application