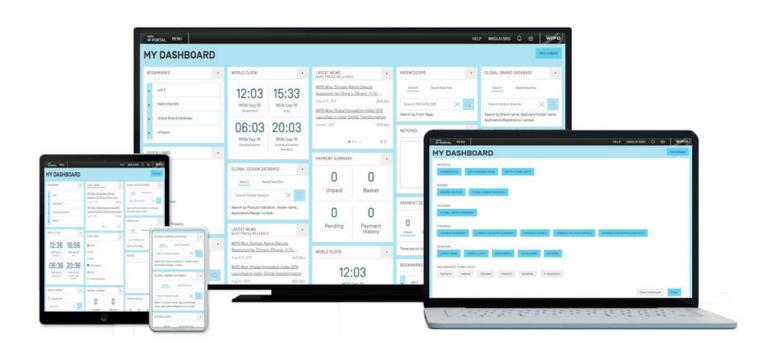

#### **WIPO IP Portal**

- Single sign-in
- Unified menu & new navigation bar
- Streamlined payment processing
- Common, responsive, modern look and feel
- Customizable dashboard

#### WIPO IP Portal Dashboard