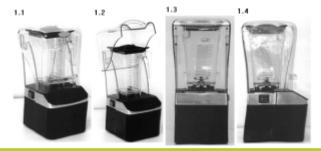

-|
| US.D07-665 Juice extractor |            | US  | 1 |  |

- This could be a too high extra cost for SME or smaller businesses? What about startups?
- Major actors shall join The Hague System: China, Russia?



#### **R&D Budget – IP Budget**

- Santos strategy :
  - 10% of our annual turnover is invested in R&D
  - I new product every I or 2 years (including restyling)
  - Each new product has an Industrial Design patent





#### **IP = Dissuasion**

#### Example on the Blender :

#### **Current Status**

MA,SG,TR

Registration under 1999 Act

(11) International Registration Number DM/073 524

(15) Date of the international registration 14.04.2010

(18) Expected expiration date of the registration/renewal 14.04.2020

(22) Filing date 14.04.2010 http://www.wipo.int/d esigndb/hague/en/



Blender US D637862 S1

RESUME disponible en

IMAGES (77)



FIG. 1 is front view showing the new design of a blender according to the

Exporter la citation BBTeX, EndNote, RefMan Référence par (?), Classifications (3)

Liens externes: USPTO, Causion USPTO, Espacenet

DESCRIPTION REVENDICATIONS (1)

NEVERDIGH HOND (1)

The ornamental design for a blender, as shown and described.





Thank you for your attention