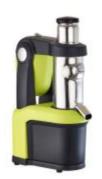

#### **New product: NUTRISANTOS N°65**

Always on top of trends

- ✓ **Commercial appliance:** Aluminum body and stainless steel food zone. Reliable induction motor.
- ✓ **Patented slow juicing system:** Slow extraction of juice preserving nutrients, enzymes, minerals and vitamins. Minimizing juice separation and oxidation.
- ✓ A new way of juicing: Set your speed and your filtration size to get the juice you want
- ✓ Fresh raw juice: made on-demand, in front of the customer.
- ✓ Cost effective: Extracts the maximum juice (excellent yield).
- ✓ **Easy to use:** XL chute (ø79,5 mm). Removable pusher and juicing system for an easy cleaning.