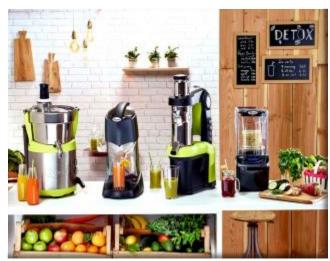

#### Some Santos best sellers:

Citrus juicer « Classic » N° I I

« Silence » Coffee grinders N°40A and 55

Juicers N°50 and 68

Full Juice Bar Solution

#### **New product: NUTRISANTOS N°65**

Always on top of trends

- ✓ **Commercial appliance:** Aluminum body and stainless steel food zone. Reliable induction motor.
- ✓ **Patented slow juicing system:** Slow extraction of juice preserving nutrients, enzymes, minerals and vitamins. Minimizing juice separation and oxidation.
- ✓ A new way of juicing: Set your speed and your filtration size to get the juice you want
- ✓ Fresh raw juice: made on-demand, in front of the customer.
- ✓ Cost effective: Extracts the maximum juice (excellent yield).
- ✓ **Easy to use:** XL chute (ø79,5 mm). Removable pusher and juicing system for an easy cleaning.