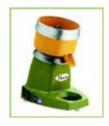

#### Some Santos best sellers:

Citrus juicer « Classic » N° I I

« Silence » Coffee grinders N°40A and 55

Juicers N°50 and 68

Full Juice Bar Solution