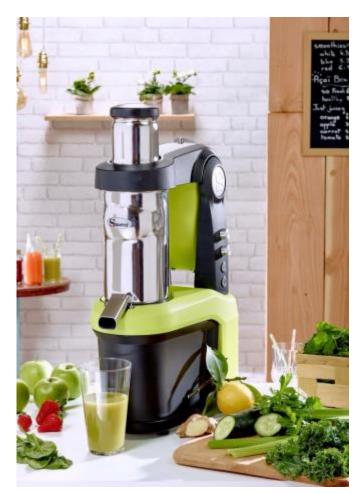

#### **New product: NUTRISANTOS N°65**

Always on top of trends

- ✓ **Commercial appliance:** Aluminum body and stainless steel food zone. Reliable induction motor.
- ✓ **Patented slow juicing system:** Slow extraction of juice preserving nutrients, enzymes, minerals and vitamins. Minimizing juice separation and oxidation.
- ✓ A new way of juicing: Set your speed and your filtration size to get the juice you want
- ✓ Fresh raw juice: made on-demand, in front of the customer.
- ✓ Cost effective: Extracts the maximum juice (excellent yield).
- ✓ **Easy to use:** XL chute (ø79,5 mm). Removable pusher and juicing system for an easy cleaning.