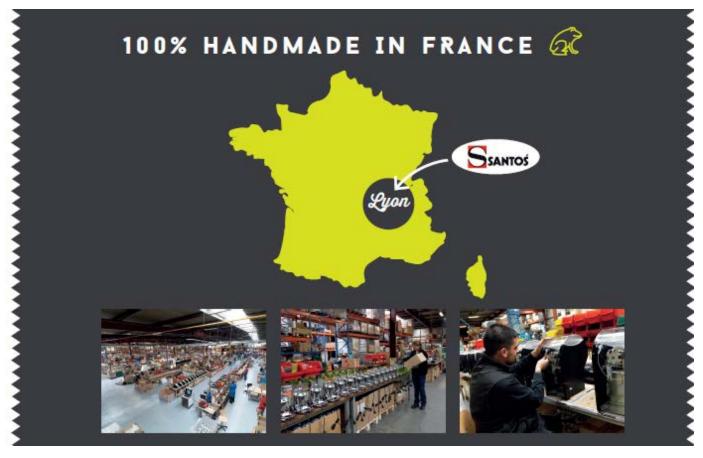

Fresh drinks
Boissons fraiches

Food preparation
Préparation culinaire

French manufacturer of commercial electrical equipment for juice bars, snacking, coffee shops, hotels, bars, restaurants...

- ... All our products are designed and assembled in Santos headquarters in Lyon.
- Professional equipment: Worldwide B to B Market 80% export 130 Countries

#### **Small, Commercial & Electrical**

- Santos was created in 1954 by André Fouquet, to provide commercial electrical equipment to bars, restaurants, hotels, coffee shops, juice bars...
- A worldwide trademark synonymous of reliable and sturdy products.