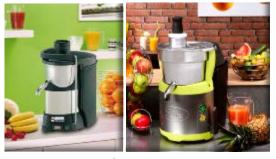

#### Some Santos best sellers:

Citrus juicer « Classic » N° I I

« Silence » Coffee grinders N°40A and 55

Juicers N°50 and 68

Full Juice Bar Solution

#### **New product: NUTRISANTOS N°65**

Always on top of trends

- ✓ **Commercial appliance:** Aluminum body and stainless steel food zone. Reliable induction motor.
- ✓ **Patented slow juicing system:** Slow extraction of juice preserving nutrients, enzymes, minerals and vitamins. Minimizing juice separation and oxidation.
- ✓ A new way of juicing: Set your speed and your filtration size to get the juice you want
- ✓ Fresh raw juice: made on-demand, in front of the customer.
- ✓ Cost effective: Extracts the maximum juice (excellent yield).
- ✓ **Easy to use:** XL chute (ø79,5 mm). Removable pusher and juicing system for an easy cleaning.