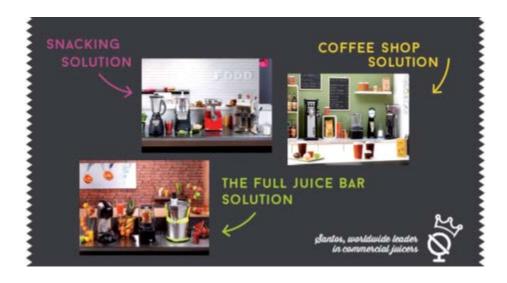

aration
Préparation culinaire



French manufacturer of commercial electrical equipment for juice bars, snacking, coffee shops, hotels, bars, restaurants...







- ... All our products are designed and assembled in Santos headquarters in Lyon.
- Professional equipment: Worldwide B to B Market 80% export 130 Countries



#### **Small, Commercial & Electrical**

- Santos was created in 1954 by André Fouquet, to provide commercial electrical equipment to bars, restaurants, hotels, coffee shops, juice bars...
- A worldwide trademark synonymous of reliable and sturdy products.

The trademark:



(via WIPO since 1988!)















#### Some Santos best sellers:



Citrus juicer « Classic » N° I I



« Silence » Coffee grinders N°40A and 55



Juicers N°50 and 68



Full Juice Bar Solution





#### **New product: NUTRISANTOS N°65**



Always on top of trends



- ✓ **Commercial appliance:** Aluminum body and stainless steel food zone. Reliable induction motor.
- ✓ **Patented slow juicing system:** Slow extraction of juice preserving nutrients, enzymes, minerals and vitamins. Minimizing juice separation and oxidation.
- ✓ A new way of juicing: Set your speed and your filtration size to get the juice you want
- ✓ Fresh raw juice: made on-demand, in front of the customer.
- ✓ Cost effective: Extracts the maximum juice (excellent yield).
- ✓ **Easy to use:** XL chute (ø79,5 mm). Removable pusher and juicing system for an easy cleaning.





### SSANTOS Worldwide network & Experience

- Santos is represented in more than 130 countries
- We participate in the most important trades