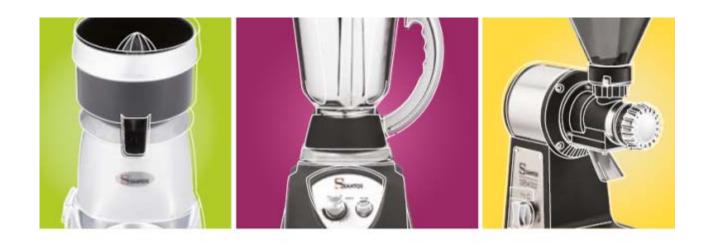

#### Some Santos best sellers:

Citrus juicer « Classic » N° I I

« Silence » Coffee grinders N°40A and 55

Juicers N°50 and 68

Full Juice Bar Solution