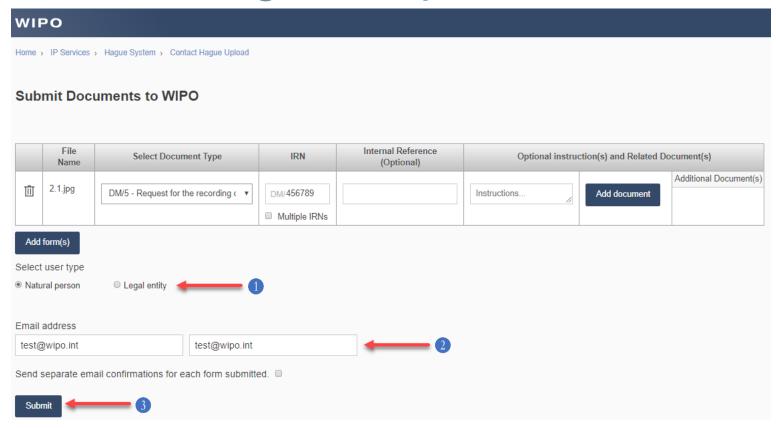

- 1 Select user type
- 2 Enter email address
- 3 Click Submit

You will receive an email confirmation of the document(s) you uploaded.