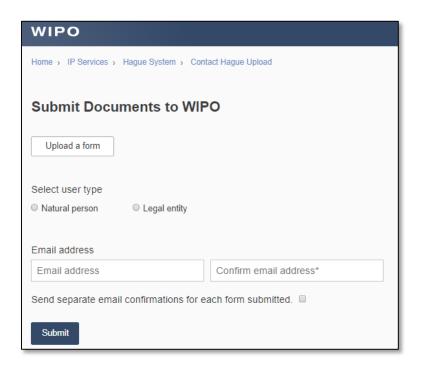

#### Note:

- Fax no longer accepted
- Use only paper mail as an exception

Access via Contact Hague at: https://www3.wipo.int/contact/en/hague

A WIPO account is required to login and upload documents

The above screen will appear after logging in with your WIPO account

- 1 Select user type
- 2 Enter email address
- 3 Click Submit

You will receive an email confirmation of the document(s) you uploaded.