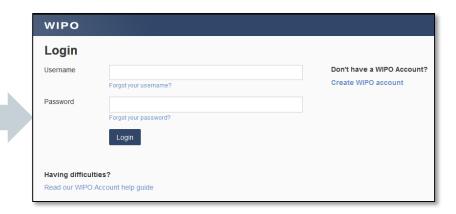

#### Note:

- Fax no longer accepted
- Use only paper mail as an exception

Access via Contact Hague at: https://www3.wipo.int/contact/en/hague

A WIPO account is required to login and upload documents

The above screen will appear after logging in with your WIPO account