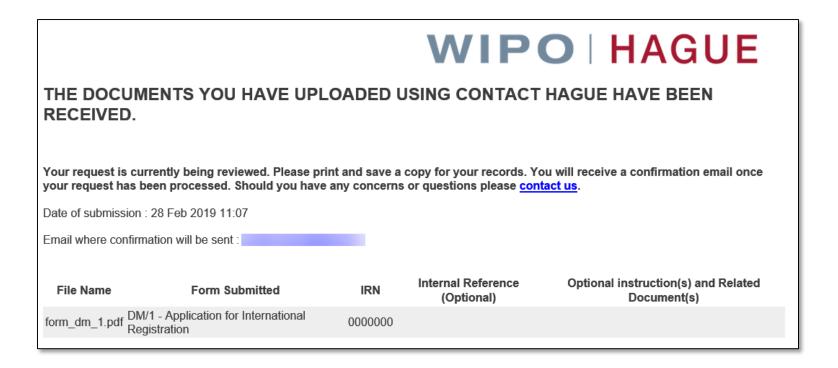

- 1 Select user type
- 2 Enter email address
- 3 Click Submit

You will receive an email confirmation of the document(s) you uploaded.