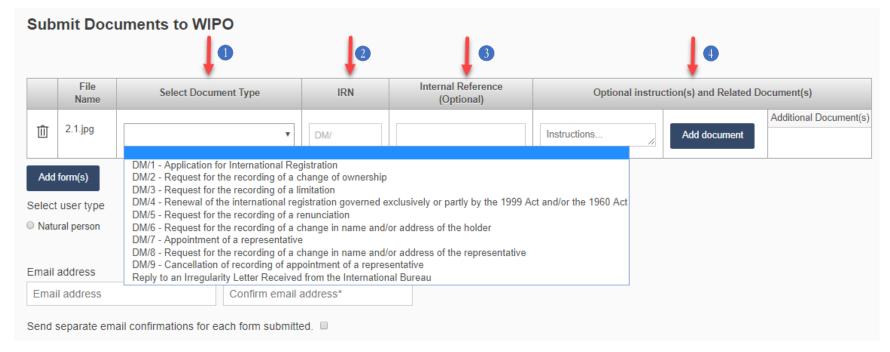

Click the "Upload a form" button

- 1 Select document type (if type not listed, select "Reply to an Irregularity Letter Received from the International Bureau")
- 2 Enter IRN (if no IRN, enter 000000).
- 3 Enter optional internal reference
- 4 Add optional instructions or related documents