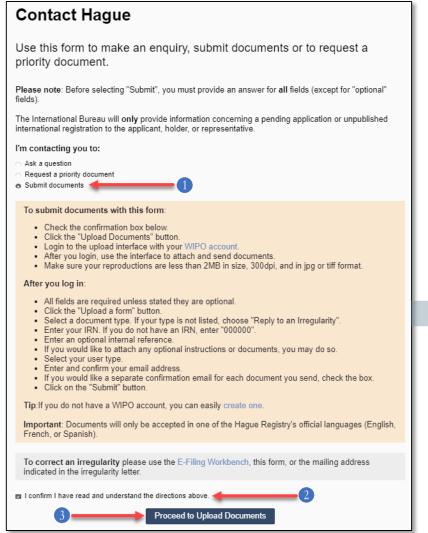

#### **Contact Hague**

Use this form to make an enquiry, submit documents or to request a priority document.

**Please note**: Before selecting "Submit", you must provide an answer for **all** fields (except for "optional" fields).

The International Bureau will **only** provide information concerning a pending application or unpublished international registration to the applicant, holder, or representative.

#### I'm contacting you to:

- Ask a question
- Request a priority document
- Submit documents