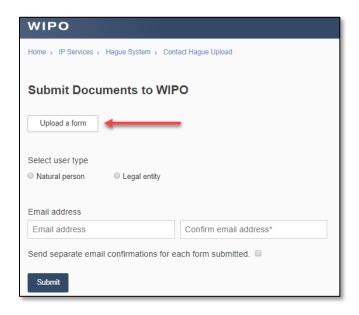

Click the "Upload a form" button

- 1 Select document type (if type not listed, select "Reply to an Irregularity Letter Received from the International Bureau")
- 2 Enter IRN (if no IRN, enter 000000).
- 3 Enter optional internal reference
- 4 Add optional instructions or related documents