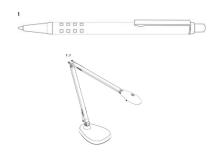

o protection is sought for the matter shown in dotted lines (disclaimer)"



# Not protected elements (Section 403(b))





DM/082846 "Bags"





DM/080221 "Cutlery holder"



# Representation of the industrial design

- The following shall NOT be accepted:
  - Person or animal
  - Technical drawings, particularly with axes and dimensions
  - Explanatory text or legends in the representation
- Merging should be at least 5 millimeters
- Cut at right angles
- Shown against neutral background
- Correct numbering



# Product indication



### Product indication

- Specific
  - ■Not writing instrument, but ball-point pen
  - ■Not lightening device, but table lamp
- One per design
  - ■Not carpets, mats or rugs, but bathroom mat
  - ■Not ornamentation, graphic symbols or logo, but <u>logo</u>









### Product indication and Locarno class

Class 32-00



Class 09-05



DM/079485; "Ornamentation"

DM/084887; "Ornamentation for packaging bags"





### Legends



DM/085709; "Bottle"

### Description

Design 1: 1.1 front view; 1.2 top view; 1.3 bottom view; 1.4 perspective view



### Views omitted



DM/084264; "Watch dial"



### POSSIBLE description:

"Right side, top and bottom views are omitted because they are identical or mirror image of the left side view"



### Disclaimer



### Description:

Design 1: the handle and the key hole, shown in broken lines, are not part of the claimed design;

DM/084412; "Door fittings"



Visible features only



#### Description:

Bell characterized by a vertically-oriented rectangular front panel; the panel comprises an inscription in i