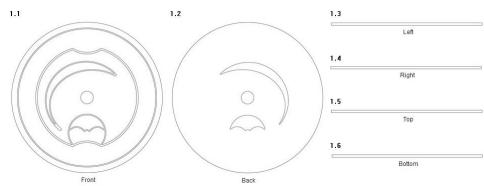

### Disclaimer

### Description:

Design 1: the handle and the key hole, shown in broken lines, are not part of the claimed design;

DM/084412; "Door fittings"

Visible features only