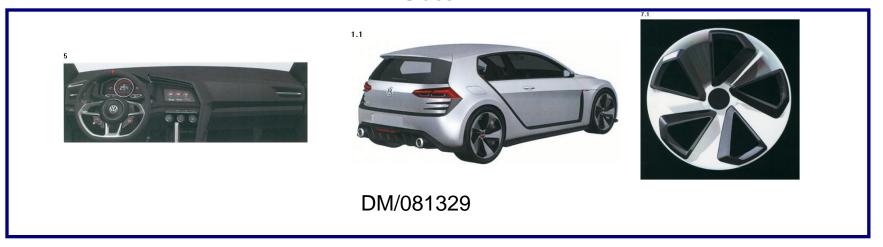

#### Color or B&W

DM/084694 "Outdoor and indoor furniture with integrated lights"

# Representation of the industrial design

DM/084694 "Outdoor and indoor furniture with integrated lights"