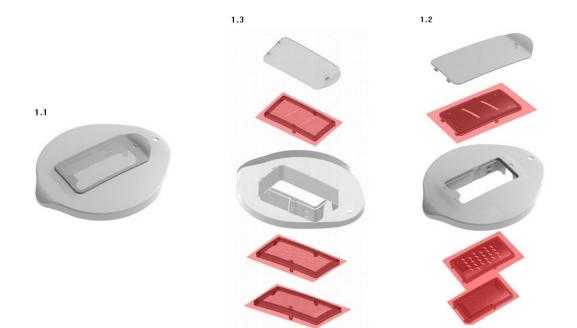

# Representation of the industrial design

DM/084694 "Outdoor and indoor furniture with integrated lights"