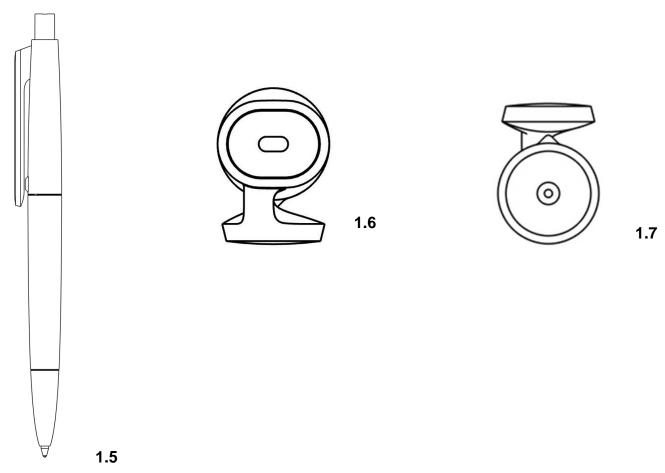

### Minimum and maximum sizes

DM/084081 "Pen"

# Legends: 7 Basic views

DM/084081 "Pen"

Cross section view

**Enlarged view** 

DM/084607 "Tire"

DM/084170 "Air deodorizing device"

DM/078436 "Watch mechanism, namely minute repeater movement with constant force and disengagement lever"