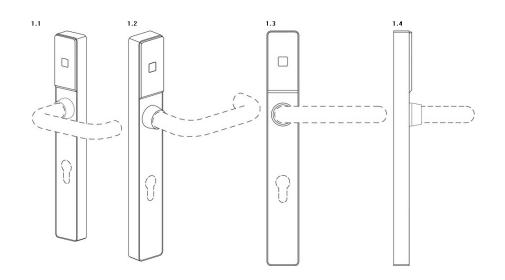

### Description:

Design 1: the handle and the key hole, shown in broken lines, are not part of the claimed design;

DM/084412; "Door fittings"

Visible features only