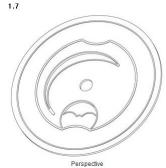

### Disclaimer

### Description:

Design 1: the handle and the key hole, shown in broken lines, are not part of the claimed design;

DM/084412; "Door fittings"

Visible features only