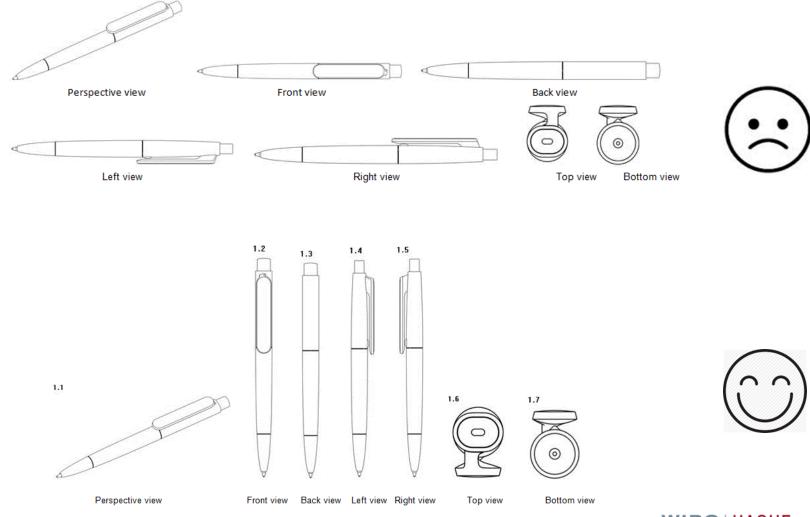

# Specific views

- Declaration under Rule 9(3): Views required
  - Set of articles
    - one view showing the whole set
    - views showing each component
  - Typefaces:
    - view showing all the characters
    - view showing a sample sentence
    - view showing typical characters

# Specific views

- Declaration under Rule 9(3)
  - Views required: six orthographic views (front, back, right side, left side, top and bottom views)