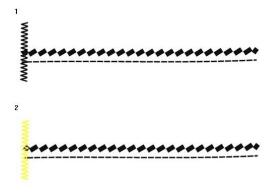

# Specific views

- Declaration under Rule 9(3): Views required
  - Set of articles
    - one view showing the whole set
    - views showing each component
  - Typefaces:
    - view showing all the characters
    - view showing a sample sentence
    - view showing typical characters

# Specific views

- Declaration under Rule 9(3)
  - Views required: six orthographic views (front, back, right side, left side, top and bottom views)