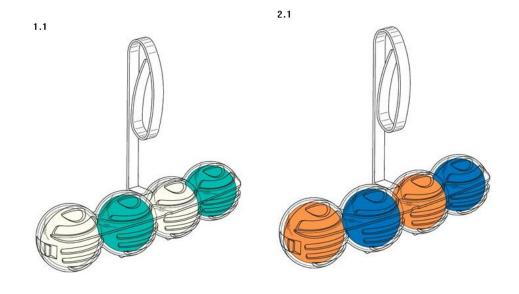

rnational exhibition
- Publication
  - Immediate
  - Deferred



# Reproductions



# Requirements concerning the reproductions

### Legal Framework

- Article 5 (1960 Act) / Article 5 (1999 Act)
- Rule 9 of the Common Regulations
- Administrative Instructions Section 401-405



# Requirements concerning the reproductions Common for paper and e-filing

- Industrial design <u>alone</u>
- Industrial design has to be shown against a neutral/plain background
- Technical drawings, with axes and dimensions are <u>not</u> acceptable
- Explanatory text or legends (in the reproduction) are <u>not</u> acceptable
- Edges cut at right angles



# Presentation of reproductions

#### Color or B&W



DM/084694 "Outdoor and indoor furniture with integrated lights"

### Different colors different designs



DM/078588 "Lavatory cleansing blocks"



# Representation of the industrial design





DM/084694 "Outdoor and indoor furniture with integrated lights"



# Representation of the industrial design





DM/084694 "Outdoor and indoor furniture with integrated lights"



### Amendments to the administrative instructions

(in force on July 1, 2014)

- Section 402(b): The dimensions of the reproductions
- Section 403(a)(ii) and (b): Disclaimers and matter that does not form part of the industrial design or the product in relation to which the industrial design is to be used
- Section 405(c): Legends



# Minimum and maximum sizes Paper application

- The dimensions of the representation of each design <u>may</u> not exceed 16 x 16 cm;
  - for <u>all</u> reproductions
- One of the dimensions o