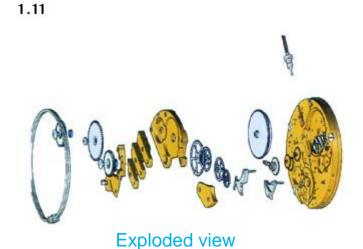

|                                                              |     |      |                                                              |     |      |                                                              |
|     |                                                                                                                                                                              |                                                              |     |      |                                                              |     |      |                                                              |



# Legends: 7 Basic views



DM/084081 "Pen"





Cross section view



**Enlarged view** 

DM/084607 "Tire"

DM/084170 "Air deodorizing device"







DM/078436 "Watch mechanism, namely minute repeater movement with constant force and disengagement lever"



#### Unfolded view



DM/078316 "Packaging for tea"





DM/085804; "Bag"



# Disclaimer



### Disclaimer (Section 403(a))

- "Disclaimer" of protection for part of the industrial design may be indicated:
  - in the description (by text), and/or
  - by means of dotted or broken lines or coloring



# Disclaimer by coloring



DM/080877 "Lid [household]"



# Disclaimer by coloring and description





2.3



"The blue marked parts of designs 2 to 4 are not coming into the scope of the industrial design (disclaimer)"

DM/080861 "Vehicle bodywork"



# Disclaimer by means of dotted lines and description



"No protection is sought for the matter shown in dotted lines (disclaimer)"