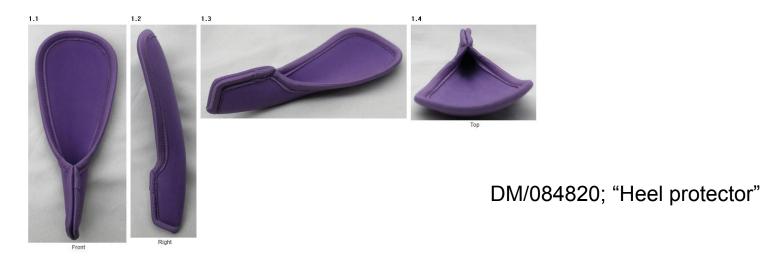

### Description:

Heel protection designed to protect the back of shoes or sandals against rubbing or damage while driving or traveling and to improve safe driving