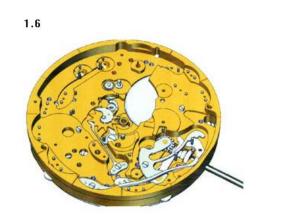

# Legends: 7 Basic views

DM/084081 "Pen"

Cross section view

**Enlarged view** 

DM/084607 "Tire"

DM/084170 "Air deodorizing device"

DM/078436 "Watch mechanism, namely minute repeater movement with constant force and disengagement lever"