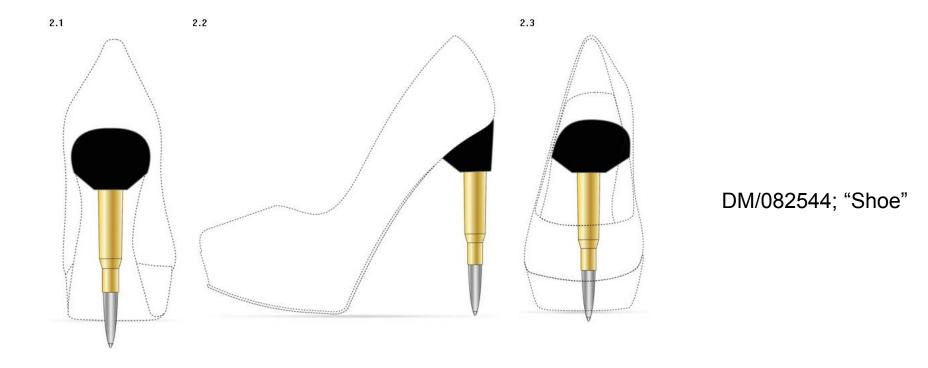

### Description:

Heel protection designed to protect the back of shoes or sandals against rubbing or damage while driving or traveling and to improve safe driving