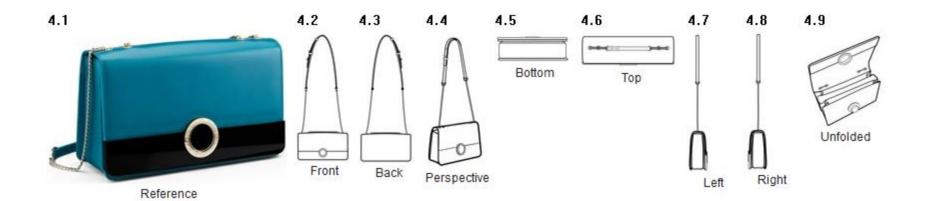

# Legends: paper form

|     | 1 Perspective; 2 Front; 3 Back; 4 Top; 5 Bottom; 6 Left; 7 Right; 8 Reference; 9 Unfolded; 10 Exploded; 11 Cross-sectional; 12 Enlarged; 00 Other (limited to 50 characters) |                                                              |     |      |                                                              |     |      |                                                              |
|-----|------------------------------------------------------------------------------------------------------------------------------------------------------------------------------|--------------------------------------------------------------|-----|------|--------------------------------------------------------------|-----|------|--------------------------------------------------------------|
| No. | Code                                                                                                                                                                         | Legend (max 50 characters, where code 00 has been indicated) | No. | Code | Legend (max 50 characters, where code 00 has been indicated) | No. | Code | Legend (max 50 characters, where code 00 has been indicated) |
|     |                                                                                                                                                                              |                                                              |     |      |                                                              |     |      |                                                              |
|     |                                                                                                                                                                              |                                                              |     |      |                                                              |     |      |                                                              |
|     |                                                                                                                                                                              |                                                              |     |      |                                                              |     |      |                                                              |
|     |                                                                                                                                                                              |                                                              |     |      |                                                              |     |      |                                                              |