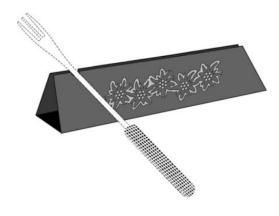

#### Color or B&W

DM/084694 "Outdoor and indoor furniture with integrated lights"

# Representation of the industrial design

DM/084694 "Outdoor and indoor furniture with integrated lights"