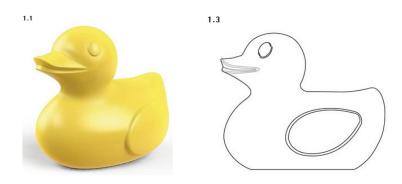

# Requirements concerning the reproductions Common for paper and e-filing

- Industrial design <u>alone</u>
- Industrial design has to be shown against a neutral/plain background
- Technical drawings, with axes and dimensions are <u>not</u> acceptable
- Explanatory text or legends (in the reproduction) are <u>not</u> acceptable
- Edges cut at right angles

# Representation of the industrial design

- The following shall NOT be accepted:
  - Person or animal
  - Technical drawings, particularly with axes and dimensions
  - Explanatory text or legends in the representation
- Merging should be at least 5 millimeters
- Cut at right angles
- Shown against neutral background
- Correct numbering