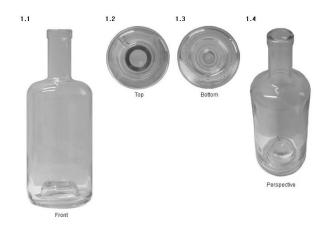

# Representation of the industrial design

- The following shall NOT be accepted:
  - Person or animal
  - Technical drawings, particularly with axes and dimensions
  - Explanatory text or legends in the representation
- Merging should be at least 5 millimeters
- Cut at right angles
- Shown against neutral background
- Correct numbering



# Product indication



### Product indication

- Specific
  - ■Not writing instrument, but ball-point pen
  - ■Not lightening device, but table lamp
- One per design
  - ■Not carpets, mats or rugs, but bathroom mat
  - ■Not ornamentation, graphic symbols or logo, but <u>logo</u>









### Product indication and Locarno class

Class 32-00



Class 09-05



DM/079485; "Ornamentation"

DM/084887; "Ornamentation for packaging bags"





### Legends



DM/085709; "Bottle"

### Description

Design 1: 1.1 front view; 1.2 top view; 1.3 bottom view; 1.4 perspective view



### Views omitted



DM/084264; "Watch dial"



### POSSIBLE description:

"Right side, top and bottom views are omitted because they are identical or mirror image of the left side view"



### Disclaimer



### Description:

Design 1: the handle and the key hole, shown in broken lines, are not part of the claimed design;

DM/084412; "Door fittings"



Visible features only



#### Description:

Bell characterized by a vertically-oriented rectangular front panel; the panel comprises an inscription in its upper part; underneath it there is a vertically elongated recess, whose edges are straight and rounded at the top and bottom

DM/085822; "Signal bell"



# Description