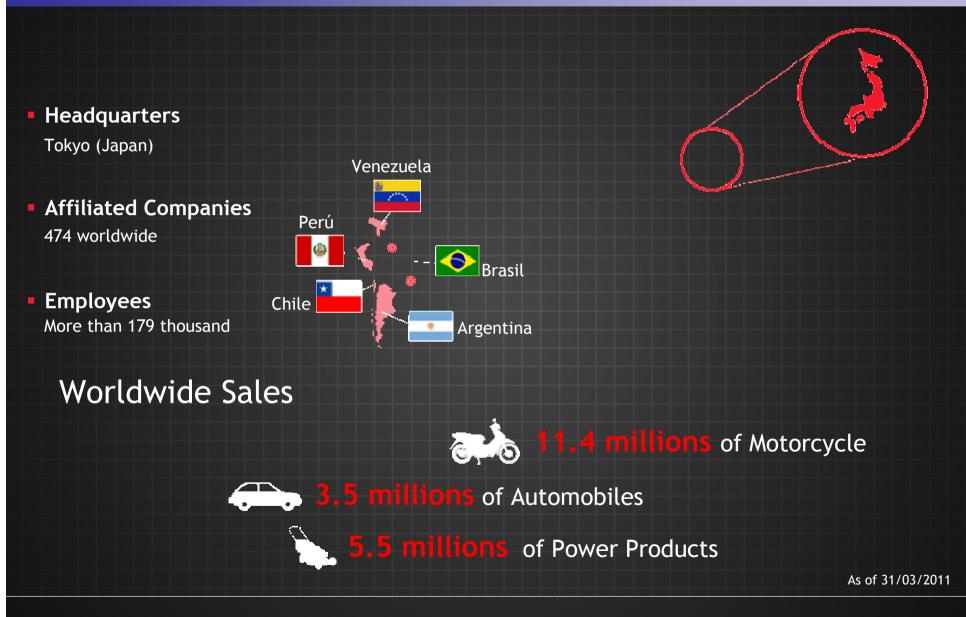

# 0/4 million Customers

Motorcycles/ATV 11.4 million units

**Automobiles** 

3.5 million units

Power Products 5.5 million units

(2011 fiscal year)

## **Honda Products**