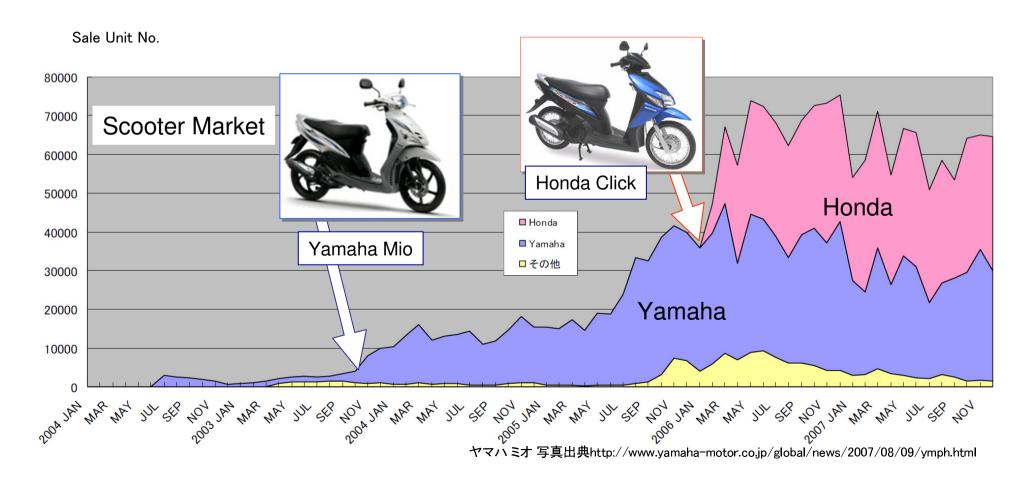

## Original Design Effectiveness

#### Example: Scooter in Thailand

In 2004, Yamaha launched a new scooter into Thai market then almost monopolized by under-bone motorcycle, which captured women and young people popularity. Then Honda launched a new designed scooter which broadened the market further.