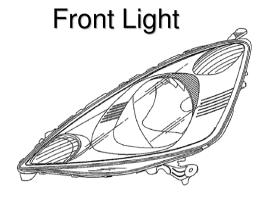

#### Rear Light

Reg. No: 5.578

Parts design patents are useful for dealing with hybrid design copy and spare parts copy