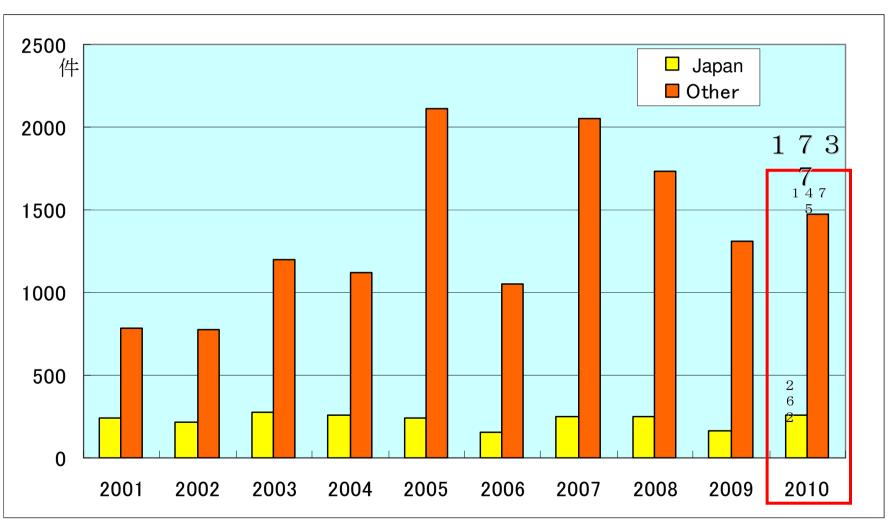

### **Number of Honda Action against Copies**

2043 cases in 2010, including 89 lawsuits

Lawsuits: Middle&South America 37, Asia&Oceania 16, China 11, Europe 23, Middle&East Africa 2