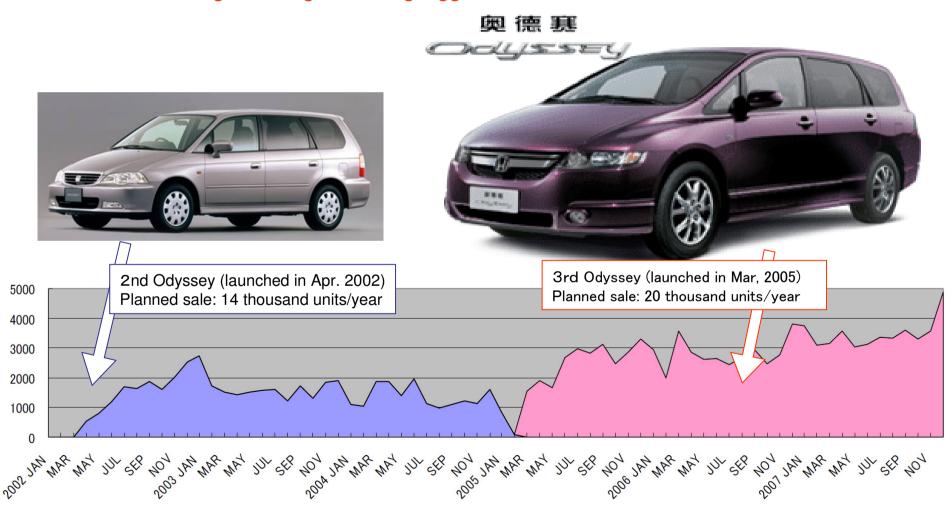

#### Example: Odyssey in China

New Odyssey launched in March 2005 in China caught large popularity due to sporty and creative design with unique law floor & gravity center, Increased the sales Into nearly double.

→ Creation of original design will bring bigger sale