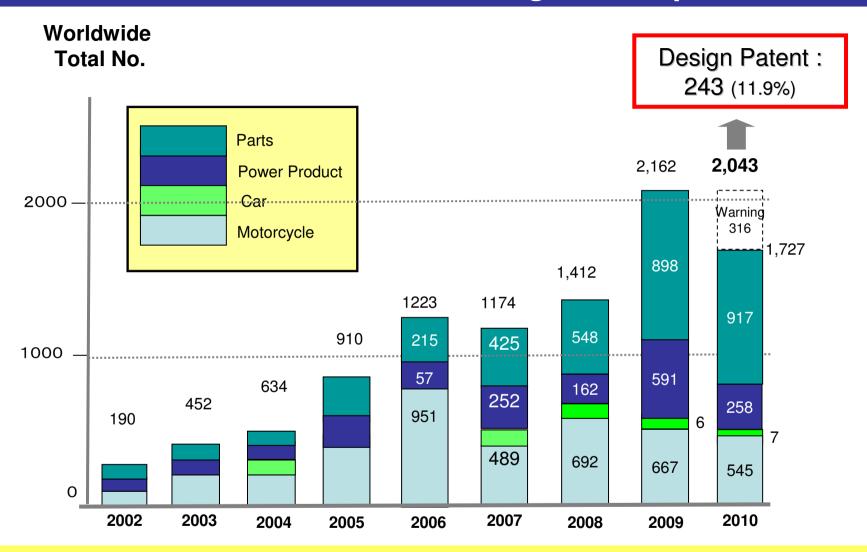

### **Number of Honda Action against Copies**

2043 cases in 2010, including 89 lawsuits

Lawsuits: Middle&South America 37, Asia&Oceania 16, China 11, Europe 23, Middle&East Africa 2