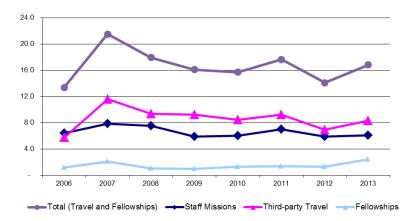

# **Travel and Fellowships**

Overall expenditure for Travel and Fellowships amounted to 30.9 million Swiss francs for the biennium, a decrease of 8.6 million Swiss francs, or 21.7 per cent, compared to the Budget after Transfers.

# Evolution of Travel and Fellowships Expenditure by Year

(in millions of Swiss francs)

|                                 | 2006 | 2007 | 2008 | 2009 | 2010 | 2011 | 2012 | 2013 |
|---------------------------------|------|------|------|------|------|------|------|------|
| Travel and Fellow ships*        |      |      |      |      |      |      |      |      |
| Staff Missions                  | 6.4  | 7.9  | 7.6  | 5.9  | 6.0  | 7.0  | 5.9  | 6.1  |
| Change from prior year          |      | 22%  | -4%  | -22% | 2%   | 16%  | -17% | 4%   |
| Third-party Travel              | 5.8  | 11.6 | 9.4  | 9.2  | 8.4  | 9.2  | 6.9  | 8.3  |
| Change from prior year          |      | 101% | -19% | -1%  | -9%  | 10%  | -25% | 20%  |
| Fellow ships                    | 1.2  | 2.1  | 1.0  | 1.0  | 1.3  | 1.4  | 1.3  | 2.4  |
| Change from prior year          |      | 77%  | -50% | -7%  | 31%  | 10%  | -6%  | 84%  |
| Total (Travel and Fellow ships) | 13.4 | 21.5 | 18.0 | 16.1 | 15.7 | 17.6 | 14.1 | 16.8 |
| Change from prior year          |      | 61%  | -17% | -10% | -2%  | 12%  | -20% | 19%  |

\*Expenditures under this category include the following:

Staff missions: travel expenses and daily subsistence allowances for the staff and short-term employees of the Secretariat on official travel.

• Third party travel: travel expenses and daily subsistence allowances for Government officials, participants and lecturers attending WIPO sponsored meetings.

Fellowships: travel expenses, daily subsistence allowances and training and other fees in connection with trainees attending courses, seminars, fellowships.

The increase in expenditure for Third-party Travel in 2013 from 2012 was primarily due to the holding of the Extraordinary Assemblies of Member States in December 2013 as well as the overall increase of activities in the second year of the biennium. For the biennium as a whole, a decrease can be observed compared to 2010/11 largely due to the impact of cost efficiency measures put in place during the biennium.

The increase in the 2012/13 Budget after Transfers for Fellowships resulted from the contract reform process launched in January 2013. Specifically, in the Arbitration and Mediation Center, case managers were employed under Short Term Labor Contracts (SLCs). In order to recognize the arrangement through which the Organization provides young professionals with case management experience to strengthen their knowledge and professional competence in the areas under the Arbitration and Mediation Center's responsibility, a WIPO Fellowship program was created in 2013. As a consequence, the budget provisions previously under the category of Short-term employees were moved to the Fellowships category. In addition, a higher expenditure was incurred on course fellowships under Program 11 (The WIPO Academy) in 2012/13. This was due to the increase in training programs, including joint master programs, offered to Member States.