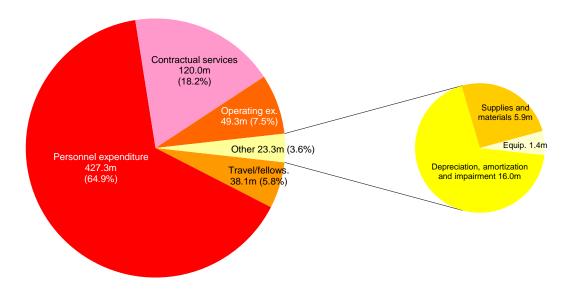

#### Table 5 Expenditure by Object of Expenditure – 2012/13 Biennium (in thousands of Swiss francs)

|                                   | 2012/13  | 2012/13          | 2012/13     | Diff. from App | roved Bud. | Diff. from Bud. af | t. Transfer |
|-----------------------------------|----------|------------------|-------------|----------------|------------|--------------------|-------------|
|                                   | Approved | Final Budget     | Expenditure | Amount         | %          | Amount             | %           |
|                                   | Budget   | after Transfers* |             | Amount         | 70         | Amount             | 70          |
| . Personnel Resources             |          |                  |             |                |            |                    |             |
| Posts                             | 356,385  | 366,151          | 366,151     | 9,766          | 2.7%       | -                  | 0.0         |
| Temporary staff                   | 50,409   | 46,447           | 46,447      | (3,961)        | -7.9%      |                    | 0.0         |
| Interns                           | 1,100    | 795              | 795         | (305)          | -27.8%     |                    | 0.0         |
| Unallocated (Reclass. & Regul.)** | 5,500    | 156              | -           | (5,500)        | -100.0%    |                    | -99.89      |
| Total, A                          | 413,393  | 413,549          | 413,393     | (0)            | 0.0%       | ( )                | 0.0         |
| 3. Non-personnel Resources        |          |                  |             |                |            |                    |             |
| Travel and Fellow ships           |          |                  |             |                |            |                    |             |
| Staff Missions                    | 15,721   | 15,006           | 11,970      | (3,752)        | -23.9%     | (3,036)            | -20.29      |
| Third-party Travel                | 21,333   | 19,474           | 15,256      | (6,077)        | -28.5%     | (4,218)            | -21.79      |
| Fellow ships                      | 4,560    | 5,002            | 3,693       | (867)          | -19.0%     |                    | -26.29      |
| Sub-total                         | 41,614   | 39,481           | 30,919      | (10,695)       | -25.7%     | (8,562)            | -21.79      |
| Contractual Services              |          |                  |             |                |            | ( ) /              |             |
| Conferences                       | 8,707    | 8,038            | 8,014       | (693)          | -8.0%      | (25)               | -0.39       |
| Experts' Honoraria                | 6,283    | 3,838            | 964         | (5,319)        | -84.7%     | (2,875)            | -74.99      |
| Publishing                        | 1,618    | 789              | 79          | (1,539)        | -95.1%     | (711)              | -90.09      |
| SSA & Commercial Services         | 108,322  | 113,891          | 102,004     | (6,318)        | -5.8%      | (11,886)           | -10.49      |
| Sub-total                         | 124,929  | 126,557          | 111,061     | (13,869)       | -11.1%     | (15,496)           | -12.29      |
| Operating Expenses                |          |                  |             |                |            |                    |             |
| Premises & Maintenance            | 46,058   | 37,745           | 34,632      | (11,427)       | -24.8%     | (3,113)            | -8.29       |
| Communication                     | 6,386    | 5,686            | 5,537       | (849)          | -13.3%     | (149)              | -2.6        |
| Representation                    | 1,200    | 1,025            | 178         | (1,022)        | -85.2%     | (847)              | -82.79      |
| Admin & Bank Charges              | 508      | 658              | 8,220       | 7,712          | 1518.2%    | 7,563              | 1149.99     |
| UN Joint Services                 | 1,340    | 1,689            | 1,391       | 51             | 3.8%       | (298)              | -17.79      |
| Sub-total                         | 55,492   | 46,804           | 49,958      | (5,534)        | -10.0%     | 3,154              | 6.79        |
| Equipment and Supplies            |          |                  |             | ,              |            |                    |             |
| Furniture & Equipment             | 4,675    | 3,848            | 1,343       | (3,331)        | -71.3%     | (2,505)            | -65.19      |
| Supplies & Materials              | 5,324    | 3,972            | 5,112       | (212)          | -4.0%      | 1,140              | 28.7        |
| Sub-total                         | 9,999    | 7,820            | 6,455       | (3,543)        | -35.4%     | (1,365)            | -17.5       |
| Construction                      | -        | -                | 25          | 25             | n/a        | ,                  | n           |
| Unallocated                       | 2,003    | 14,201           | -           | (2,003)        | -100.0%    | (14,201)           | -100.0      |
| Total, B                          | 234,037  | 234,862          | 198,418     | (35,619)       | -15.2%     |                    | -15.5       |
| TOTAL                             | 647,430  | 648.411          | 611.811     | (35.619)       | -5.5%      | (36.601)           | -5.6        |