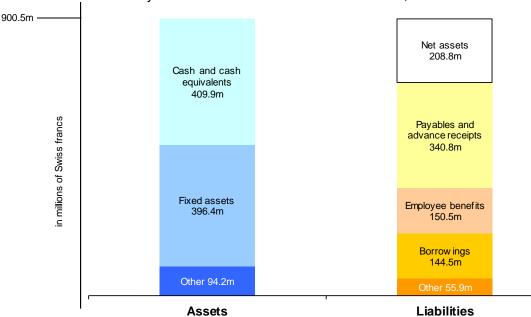

## SUMMARY OF RESULTS BY UNION

Table 1 below provides a comprehensive summary of the financial performance in 2012/13 by Unions. The table also presents the Reserves and Working Capital Funds (RWCF) as at the end of 2013 which amounted to 208.8 million Swiss francs.