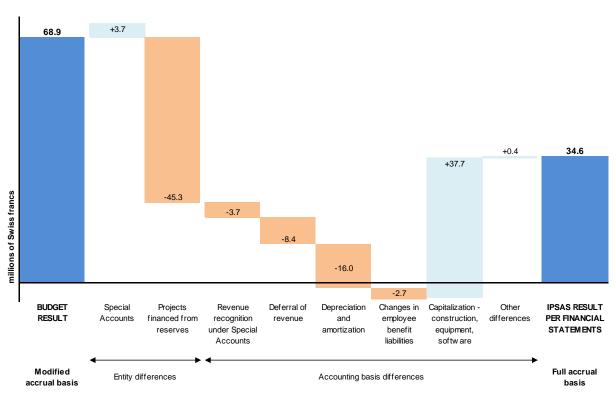

#### PREFACE

2012/13 recorded increases in most income streams when compared with those of the previous biennium, despite a global economic recovery which remained erratic and uncertain throughout the period. With the exception of the Hague System, income streams exceeded budgeted amounts. In addition, the Organization continued its implementation of various cost efficiency measures, and thus exceeded the requirement, as stipulated by the Assemblies of the Member States in October 2011, to reduce expenditure by 10.2 million Swiss francs.

The Organization generated a surplus of 68.9 million Swiss francs against budget during the biennium. Expenditure against the amounts allocated from reserves for various projects totalled 45.3 million Swiss francs and IPSAS adjustments, made to align WIPO's result on a budgetary basis to its result in accordance with IPSAS, amounted to 11.0 million Swiss francs. The overall result of the Organization was therefore a surplus of 34.6 million Swiss francs.