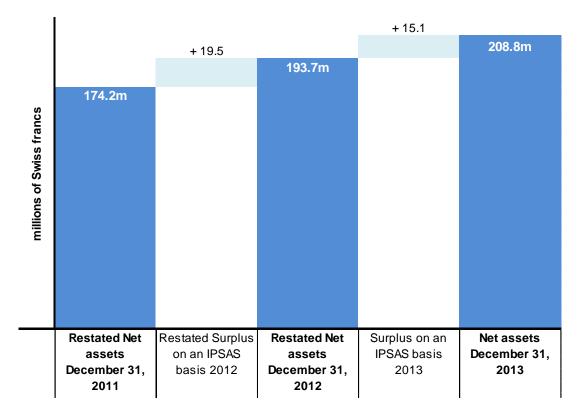

## SUMMARY OF RESULTS BY UNION

Table 1 below provides a comprehensive summary of the financial performance in 2012/13 by Unions. The table also presents the Reserves and Working Capital Funds (RWCF) as at the end of 2013 which amounted to 208.8 million Swiss francs.

|                                                  | CF<br>Unions | PCT<br>Union | Madrid<br>Union | Hague<br>Union | Lisbon<br>Union | Total   |
|--------------------------------------------------|--------------|--------------|-----------------|----------------|-----------------|---------|
| RWCF*, Opening 2012 (IPSAS basis)                | 21,539       | 103,983      | 50,136          | (843)          | (615)           | 174,200 |
| 2012/13 Income (budgetary basis)                 | 37,275       | 521,225      | 112,499         | 8,034          | 1,698           | 680,731 |
| 2012/13 Expenditure (budgetary basis)            | 35,821       | 455,306      | 106,635         | 12,509         | 1,540           | 611,811 |
| Difference (budgetary basis)                     | 1,454        | 65,919       | 5,864           | (4,475)        | 158             | 68,920  |
| Reserve Income 2012/13                           | 475          | 2,693        | 627             | 4              | 4               | 3,803   |
| Reserve Expenditure 2012/13                      | 4,672        | 31,161       | 11,584          | 1,688          | 43              | 49,148  |
| IPSAS Adjustments 2012/13                        | 3,169        | 6,237        | 1,970           | (325)          | (7)             | 11,044  |
| Surplus/Deficit (IPSAS basis)                    | 426          | 43,688       | (3,123)         | (6,484)        | 112             | 34,619  |
| SUBTOTAL RWCF End 2013 (IPSAS Basis)             | 21,965       | 147,671      | 47,013          | (7,327)        | (503)           | 208,819 |
| LOAN from Madrid to Hague                        |              |              | (3,000)         | 3,000          |                 | -       |
| TOTAL RWCF End 2013 (IPSAS Basis)                | 21,965       | 147,671      | 44,013          | (4,327)        | (503)           | 208,819 |
| Appropriations already approved, not yet spent** | 1,545        | 17,491       | 4,931           | 966            | 27              | 24,960  |
| 2012/13 RWCF Target                              | 18,234       | 73,128       | 27,355          | 1,875          | -               | 120,591 |