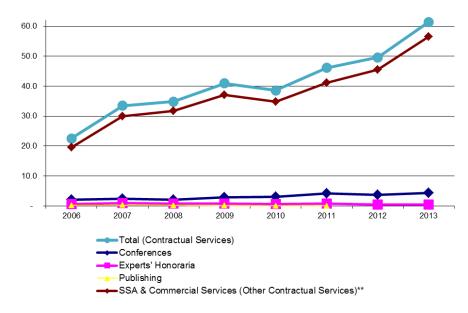

#### **Contractual Services**

Contractual services related expenditure amounted to 111.1 million Swiss francs in the 2012/13 biennium. This represents a decrease of 15.5 million Swiss francs, or 12.2 per cent, compared to the 2012/13 Budget after Transfers.

#### Evolution of Contractual Services Expenditure by Year (in millions of Swiss francs)

|                                  | 2006 | 2007 | 2008 | 2009 | 2010 | 2011 | 2012 | 2013 |
|----------------------------------|------|------|------|------|------|------|------|------|
| Contractual Services*            |      |      |      |      |      |      |      |      |
| Conferences                      | 2.2  | 2.4  | 2.2  | 2.9  | 3.1  | 4.2  | 3.7  | 4.3  |
| Change from prior year           |      | 9%   | -8%  | 34%  | 6%   | 33%  | -12% | 18%  |
| Experts' Honoraria               | 0.6  | 1.0  | 0.8  | 0.9  | 0.7  | 0.8  | 0.4  | 0.5  |
| Change from prior year           |      | 53%  | -22% | 12%  | -21% | 12%  | -44% | 29%  |
| Publishing                       | 0.2  | 0.3  | 0.2  | 0.1  | 0.0  | 0.1  | 0.0  | 0.1  |
| Change from prior year           |      | 25%  | -31% | -54% | -68% | 152% | -69% | 159% |
| SSA & Commercial Services (Other | 19.5 | 29.9 | 31.7 | 37.0 | 34.8 | 41.1 | 45.5 | 56.5 |
| Contractual Services)**          |      |      |      |      |      |      |      |      |
| Change from prior year           |      | 53%  | 6%   | 17%  | -6%  | 18%  | 11%  | 24%  |
| Total (Contractual Services)     | 22.6 | 33.5 | 34.8 | 40.9 | 38.6 | 46.1 | 49.6 | 61.4 |
| Change from prior year           |      | 49%  | 4%   | 17%  | -6%  | 19%  | 8%   | 24%  |

\*Contractual Services includes the following types of expenditure:

Conferences: remuneration, travel expenses and daily subsistence allowances for interpreters; renting of conference facilities, and interpretation equipment;