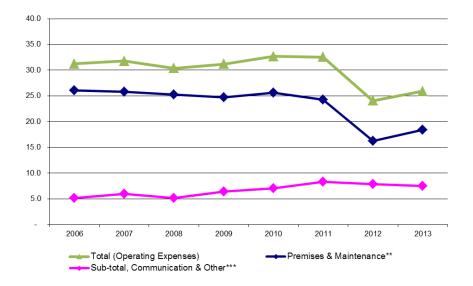

#### Table 5 Expenditure by Object of Expenditure – 2012/13 Biennium (in thousands of Swiss francs)

|                                   | 2012/13  | 2012/13          | 2012/13     | Diff. from App | roved Bud. | Diff. from Bud. af | t. Transfer |
|-----------------------------------|----------|------------------|-------------|----------------|------------|--------------------|-------------|
|                                   | Approved | Final Budget     | Expenditure | Amount         | %          | Amount             | %           |
|                                   | Budget   | after Transfers* |             | Amount         | 70         | Amount             | 70          |
| . Personnel Resources             |          |                  |             |                |            |                    |             |
| Posts                             | 356,385  | 366,151          | 366,151     | 9,766          | 2.7%       | -                  | 0.0         |
| Temporary staff                   | 50,409   | 46,447           | 46,447      | (3,961)        | -7.9%      |                    | 0.0         |
| Interns                           | 1,100    | 795              | 795         | (305)          | -27.8%     |                    | 0.0         |
| Unallocated (Reclass. & Regul.)** | 5,500    | 156              | -           | (5,500)        | -100.0%    |                    | -99.89      |
| Total, A                          | 413,393  | 413,549          | 413,393     | (0)            | 0.0%       | ( )                | 0.0         |
| 3. Non-personnel Resources        |          |                  |             |                |            |                    |             |
| Travel and Fellow ships           |          |                  |             |                |            |                    |             |
| Staff Missions                    | 15,721   | 15,006           | 11,970      | (3,752)        | -23.9%     | (3,036)            | -20.29      |
| Third-party Travel                | 21,333   | 19,474           | 15,256      | (6,077)        | -28.5%     | (4,218)            | -21.79      |
| Fellow ships                      | 4,560    | 5,002            | 3,693       | (867)          | -19.0%     |                    | -26.29      |
| Sub-total                         | 41,614   | 39,481           | 30,919      | (10,695)       | -25.7%     | (8,562)            | -21.79      |
| Contractual Services              |          |                  |             |                |            | ( ) /              |             |
| Conferences                       | 8,707    | 8,038            | 8,014       | (693)          | -8.0%      | (25)               | -0.39       |
| Experts' Honoraria                | 6,283    | 3,838            | 964         | (5,319)        | -84.7%     | (2,875)            | -74.99      |
| Publishing                        | 1,618    | 789              | 79          | (1,539)        | -95.1%     | (711)              | -90.09      |
| SSA & Commercial Services         | 108,322  | 113,891          | 102,004     | (6,318)        | -5.8%      | (11,886)           | -10.49      |
| Sub-total                         | 124,929  | 126,557          | 111,061     | (13,869)       | -11.1%     | (15,496)           | -12.29      |
| Operating Expenses                |          |                  |             |                |            |                    |             |
| Premises & Maintenance            | 46,058   | 37,745           | 34,632      | (11,427)       | -24.8%     | (3,113)            | -8.29       |
| Communication                     | 6,386    | 5,686            | 5,537       | (849)          | -13.3%     | (149)              | -2.6        |
| Representation                    | 1,200    | 1,025            | 178         | (1,022)        | -85.2%     | (847)              | -82.79      |
| Admin & Bank Charges              | 508      | 658              | 8,220       | 7,712          | 1518.2%    | 7,563              | 1149.99     |
| UN Joint Services                 | 1,340    | 1,689            | 1,391       | 51             | 3.8%       | (298)              | -17.79      |
| Sub-total                         | 55,492   | 46,804           | 49,958      | (5,534)        | -10.0%     | 3,154              | 6.79        |
| Equipment and Supplies            |          |                  |             | ,              |            |                    |             |
| Furniture & Equipment             | 4,675    | 3,848            | 1,343       | (3,331)        | -71.3%     | (2,505)            | -65.19      |
| Supplies & Materials              | 5,324    | 3,972            | 5,112       | (212)          | -4.0%      | 1,140              | 28.7        |
| Sub-total                         | 9,999    | 7,820            | 6,455       | (3,543)        | -35.4%     | (1,365)            | -17.5       |
| Construction                      | -        | -                | 25          | 25             | n/a        | ,                  | n           |
| Unallocated                       | 2,003    | 14,201           | -           | (2,003)        | -100.0%    | (14,201)           | -100.0      |
| Total, B                          | 234,037  | 234,862          | 198,418     | (35,619)       | -15.2%     |                    | -15.5       |
| TOTAL                             | 647,430  | 648.411          | 611.811     | (35.619)       | -5.5%      | (36.601)           | -5.6        |