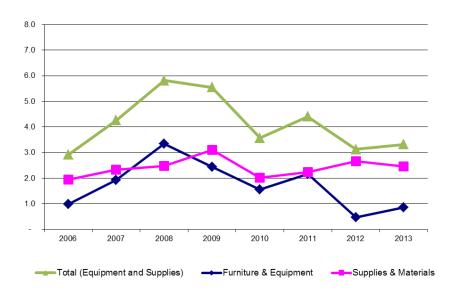

#### Table 5 Expenditure by Object of Expenditure – 2012/13 Biennium (in thousands of Swiss francs)

|                                   | 2012/13  | 2012/13          | 2012/13     | Diff. from App | roved Bud. | Diff. from Bud. af | t. Transfer |
|-----------------------------------|----------|------------------|-------------|----------------|------------|--------------------|-------------|
|                                   | Approved | Final Budget     | Expenditure | Amount         | %          | Amount             | %           |
|                                   | Budget   | after Transfers* |             | Amount         | 70         | Amount             | 70          |
| . Personnel Resources             |          |                  |             |                |            |                    |             |
| Posts                             | 356,385  | 366,151          | 366,151     | 9,766          | 2.7%       | -                  | 0.0         |
| Temporary staff                   | 50,409   | 46,447           | 46,447      | (3,961)        | -7.9%      |                    | 0.0         |
| Interns                           | 1,100    | 795              | 795         | (305)          | -27.8%     |                    | 0.0         |
| Unallocated (Reclass. & Regul.)** | 5,500    | 156              | -           | (5,500)        | -100.0%    |                    | -99.89      |
| Total, A                          | 413,393  | 413,549          | 413,393     | (0)            | 0.0%       | ( )                | 0.0         |
| 3. Non-personnel Resources        |          |                  |             |                |            |                    |             |
| Travel and Fellow ships           |          |                  |             |                |            |                    |             |
| Staff Missions                    | 15,721   | 15,006           | 11,970      | (3,752)        | -23.9%     | (3,036)            | -20.29      |
| Third-party Travel                | 21,333   | 19,474           | 15,256      | (6,077)        | -28.5%     | (4,218)            | -21.79      |
| Fellow ships                      | 4,560    | 5,002            | 3,693       | (867)          | -19.0%     |                    | -26.29      |
| Sub-total                         | 41,614   | 39,481           | 30,919      | (10,695)       | -25.7%     | (8,562)            | -21.79      |
| Contractual Services              |          |                  |             |                |            | ( ) /              |             |
| Conferences                       | 8,707    | 8,038            | 8,014       | (693)          | -8.0%      | (25)               | -0.39       |
| Experts' Honoraria                | 6,283    | 3,838            | 964         | (5,319)        | -84.7%     | (2,875)            | -74.99      |
| Publishing                        | 1,618    | 789              | 79          | (1,539)        | -95.1%     | (711)              | -90.09      |
| SSA & Commercial Services         | 108,322  | 113,891          | 102,004     | (6,318)        | -5.8%      | (11,886)           | -10.49      |
| Sub-total                         | 124,929  | 126,557          | 111,061     | (13,869)       | -11.1%     | (15,496)           | -12.29      |
| Operating Expenses                |          |                  |             |                |            |                    |             |
| Premises & Maintenance            | 46,058   | 37,745           | 34,632      | (11,427)       | -24.8%     | (3,113)            | -8.29       |
| Communication                     | 6,386    | 5,686            | 5,537       | (849)          | -13.3%     | (149)              | -2.6        |
| Representation                    | 1,200    | 1,025            | 178         | (1,022)        | -85.2%     | (847)              | -82.79      |
| Admin & Bank Charges              | 508      | 658              | 8,220       | 7,712          | 1518.2%    | 7,563              | 1149.99     |
| UN Joint Services                 | 1,340    | 1,689            | 1,391       | 51             | 3.8%       | (298)              | -17.79      |
| Sub-total                         | 55,492   | 46,804           | 49,958      | (5,534)        | -10.0%     | 3,154              | 6.79        |
| Equipment and Supplies            |          |                  |             | ,              |            |                    |             |
| Furniture & Equipment             | 4,675    | 3,848            | 1,343       | (3,331)        | -71.3%     | (2,505)            | -65.19      |
| Supplies & Materials              | 5,324    | 3,972            | 5,112       | (212)          | -4.0%      | 1,140              | 28.7        |
| Sub-total                         | 9,999    | 7,820            | 6,455       | (3,543)        | -35.4%     | (1,365)            | -17.5       |
| Construction                      | -        | -                | 25          | 25             | n/a        | ,                  | n           |
| Unallocated                       | 2,003    | 14,201           | -           | (2,003)        | -100.0%    | (14,201)           | -100.0      |
| Total, B                          | 234,037  | 234,862          | 198,418     | (35,619)       | -15.2%     |                    | -15.5       |
| TOTAL                             | 647,430  | 648.411          | 611.811     | (35.619)       | -5.5%      | (36.601)           | -5.6        |