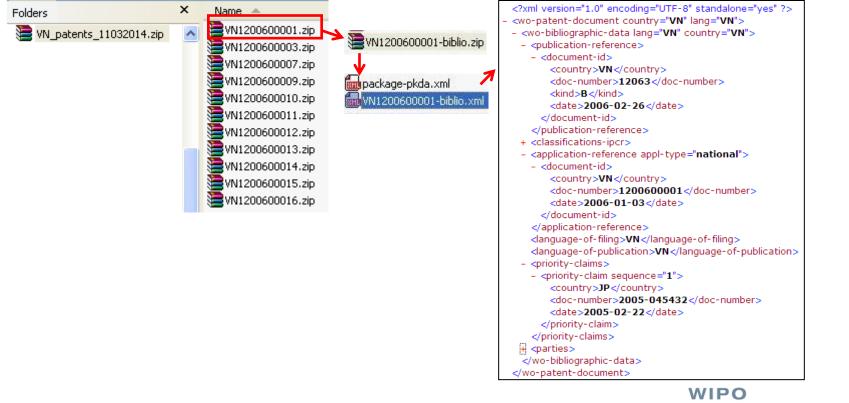

# Example of WIPO ST36 Format

# Packing ZIP files with application data in WIPO ST36 XML for building WIPO CASE patent family.

WORLD INTELLECTUAL PROPERTY ORGANIZATION