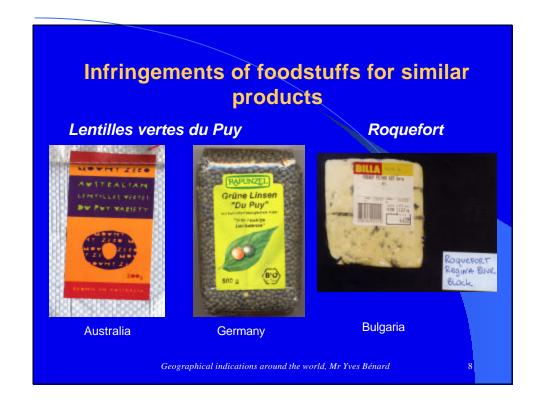

## Infringements of wines for similar products \*\*Beaujolais\* in Argentina\*\* \*\*Beaujolais\* in Argentina\*\* \*\*The content of the content of the

Geographical indications around the world, Mr Yves Bénard