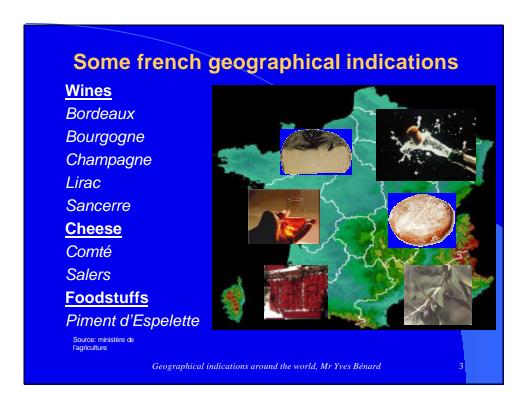

## Geographical indications = an association between public and private organisations

- λ For the recognition of GIs
- λ For the protection of GIs

Geographical indications around the world, Mr Yves Bénard