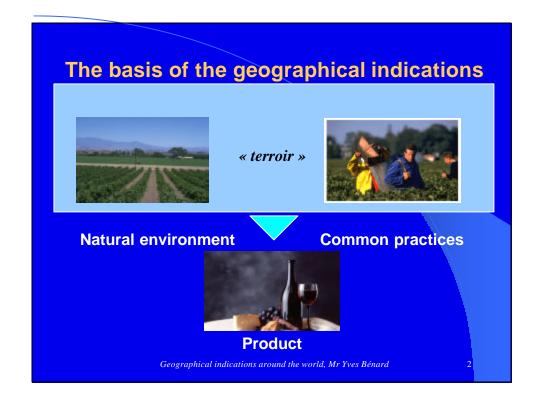

## Geographical indications = an association between public and private organisations

- λ For the recognition of GIs
- λ For the protection of GIs

Geographical indications around the world, Mr Yves Bénard