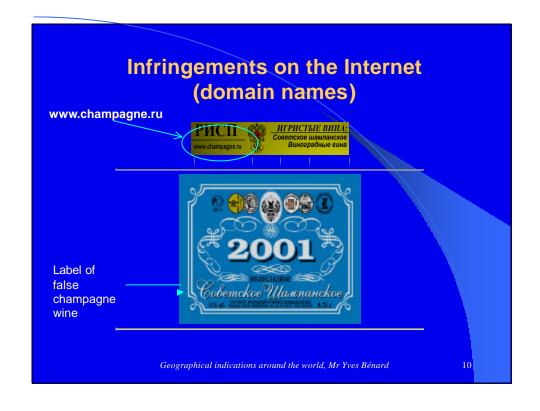

## Infringements of wines for different kind of products Champagne for biscuits in Argentina Geographical indications around the world, Mr Yves Bénard 9