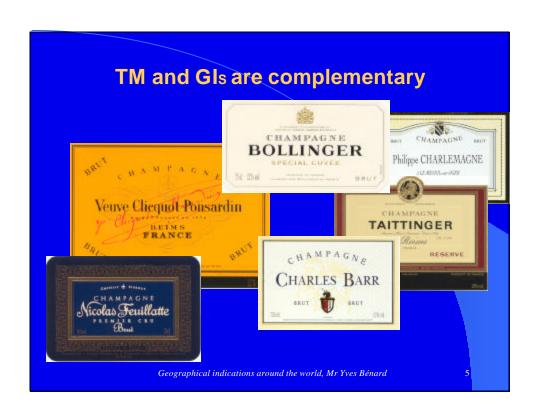

## Geographical indications = an association between public and private organisations

- λ For the recognition of GIs
- λ For the protection of GIs

Geographical indications around the world, Mr Yves Bénard