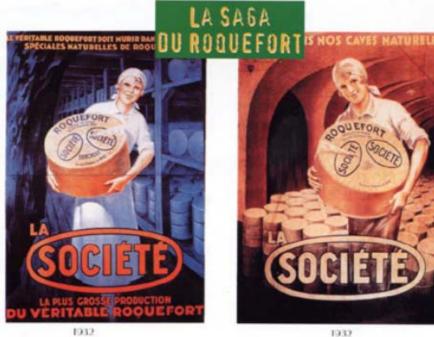

#### > <u>Chronology</u>

- > 1863 First Société trademark certification.
- > **1925** Law regulating Roquefort PDO.
- > 1930 Creation of the Roquefort Confederation and the Red Sheep logo.
- > **1947** Trademark certification in the USA.
- > 1951 Stresa Convention.
- > **1996** Trademark certification in the EU.