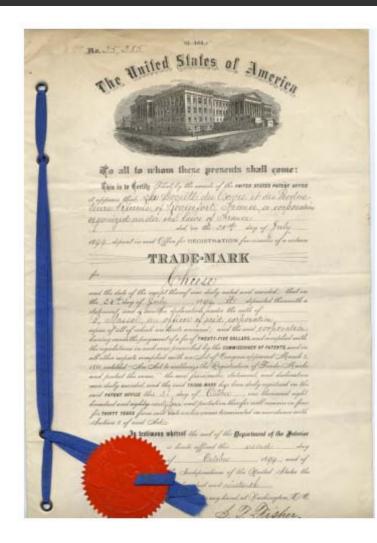

#### > <u>Chronology</u>

- > 1863 First Société trademark certification.
- > **1925** Law regulating Roquefort PDO.
- > 1930 Creation of the Roquefort Confederation and the Red Sheep logo.
- > **1947** Trademark certification in the USA.
- > 1951 Stresa Convention.
- > **1996** Trademark certification in the EU.