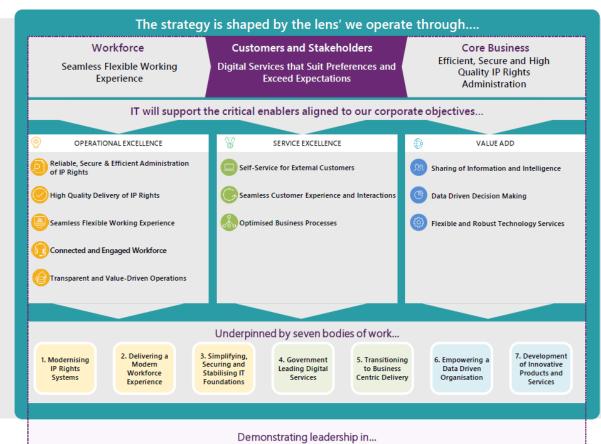

### **IT STRATEGY 2022 – CURRENT STRATEGY**

P Autralia Strangic Foodmap

#### Vision

To create a world-leading IP system building prosperity for Australia, ensuring Australians benefit from great ideas

#### te a world-leading IP Granting patents, designs, trade

Granting patents, designs, trade marks and plant breeders' rights in Australia

Providing IP policy advice to the Australian Government Delivering IP services to help Australian's protect and develop their IP, including providing education and raising awareness

Agency Roles within the IP System

World-leading IP Digital Services

Interfaces (APIs) to re-imagine service

Use of Application Programming

delivery with third parties.

Regulating the IP attorney profession in Australia Representing Australian interest in regional and global forums to shape the international IP regime

Our Principles to Deliver

this Strategy

**Business Centric** 

Adaptable

Supportive

Valuable

Contemporary

#### Internal Drivers

Enabling the Strategic Roadmap

Supporting Workforce Flexibility

Maximising Business Process Efficiencies and Reducing Costs

Enhancing Capability to make Data Driven Decisions

#### **External Drivers**

Shifting Customer Demands and Expectations

> Supporting the Changing Innovation Ecosystem

Supporting the Government Agenda and Legislative Reform

Digital Disruption, Cyber Security and Global Technology Trends