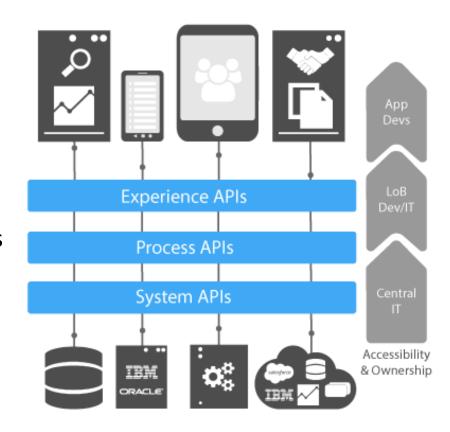

Agency Roles within the IP System

World-leading IP Digital Services

Interfaces (APIs) to re-imagine service

Use of Application Programming

delivery with third parties.

Regulating the IP attorney profession in Australia Representing Australian interest in regional and global forums to shape the international IP regime