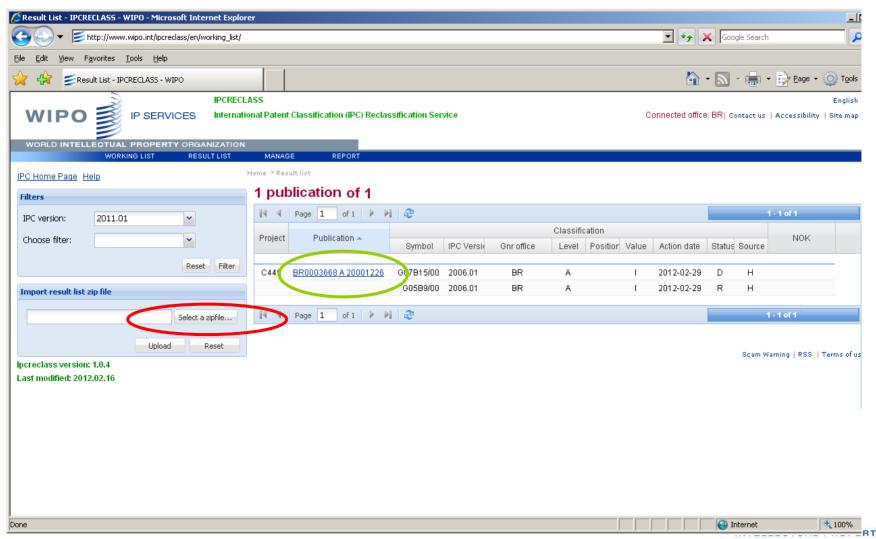

ation 100% completed
- WIPO acceptance testing completed,
- IPCRECLASS available for testing by offices,
- Test period: February 21-March 31, 2012



### **IPCRECLASS** status:

#### **Practical aspects:**

- Visit IPCRECLASS on-line help,
- Under Manage/Office, Update your email address(es),
- Reclassify according to your office WL i.e.« TO DO » list
- Check errors received from MCD or off-line submissions
- See your office reclassification progress
- IPCRECLASS URL: <a href="http://www.wipo.int/ipcreclass">http://www.wipo.int/ipcreclass</a> using your Office Rapporteur Login e.g.: BRRAP01



# WL Welcome Screen (BRRAP01)



### Online reclassification



# Add new symbol



### Return selected symbol



## Mark reclassification as completed



### Upload "Offline" RESULT LIST (BRRAP01)



# "Offline" RESULT LIST was uploaded



### **REPORTS**



### IPCRECLASS project perspectives

#### **Next steps: Towards production use**

- Transition plan based on residual WL
- Production use: Mid-April for IPC 2012.01
- Freeze of reclassification submissions April 10-13
- Residual WL for previous IPC revisions to be prepared by EPO (2012.01 back to 2007.01),
- IPC reclassification web site reset,
- IPC 2013.01 reclassification 100% through IPCRECLASS



# IT operations and support for IPC

**Questions?**