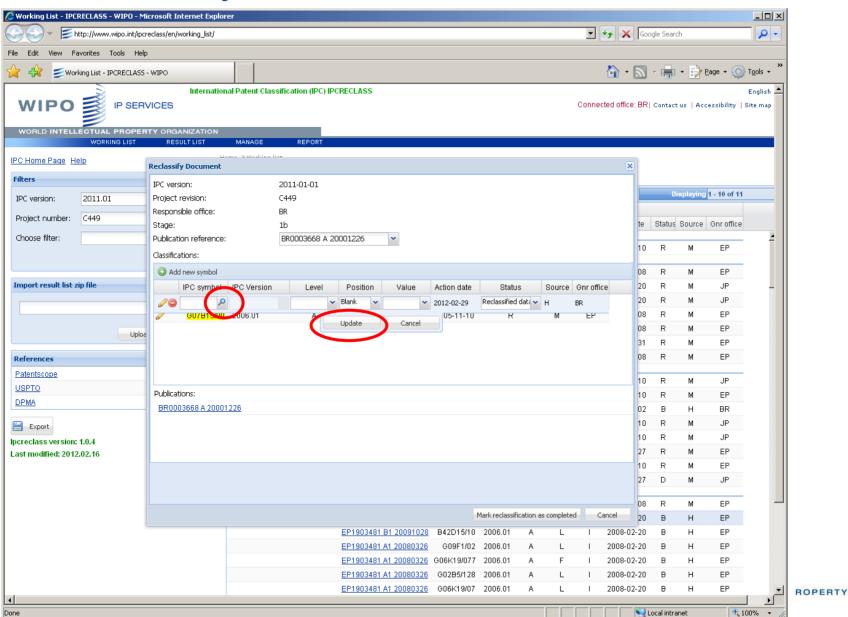

duction use: Q2 2012



### **IPCRECLASS** status



### **IPCRECLASS Status**

#### **Project Status:**

- implementation 100% completed
- WIPO acceptance testing completed,
- IPCRECLASS available for testing by offices,
- Test period: February 21-March 31, 2012



### **IPCRECLASS** status:

#### **Practical aspects:**

- Visit IPCRECLASS on-line help,
- Under Manage/Office, Update your email address(es),
- Reclassify according to your office WL i.e.« TO DO » list
- Check errors received from MCD or off-line submissions
- See your office reclassification progress
- IPCRECLASS URL: <a href="http://www.wipo.int/ipcreclass">http://www.wipo.int/ipcreclass</a> using your Office Rapporteur Login e.g.: BRRAP01



# WL Welcome Screen (BRRAP01)



### Online reclassification



# Add new symbol



### Return selected symbol



## Mark reclassification as completed



### Upload "Offline" RESULT LIST (BRRAP01)



# "Offline" RESULT LIST was uploaded



### **REPORTS**



### IPCRECLASS project perspectives

#### **Next steps: Towards production use**

- Transition plan based on residual WL
- Production use: Mid-April for IPC 2012.01
- Freeze of reclassification submissions April 10-13
- Residual WL for previous IPC revisions to be prepared by EPO (2012.01 back to 2007.01),
- IPC reclassification web site reset,
- IPC 2013.01 reclassification 100% through IPCRECLASS



# IT operations and support for IPC

**Questions?**