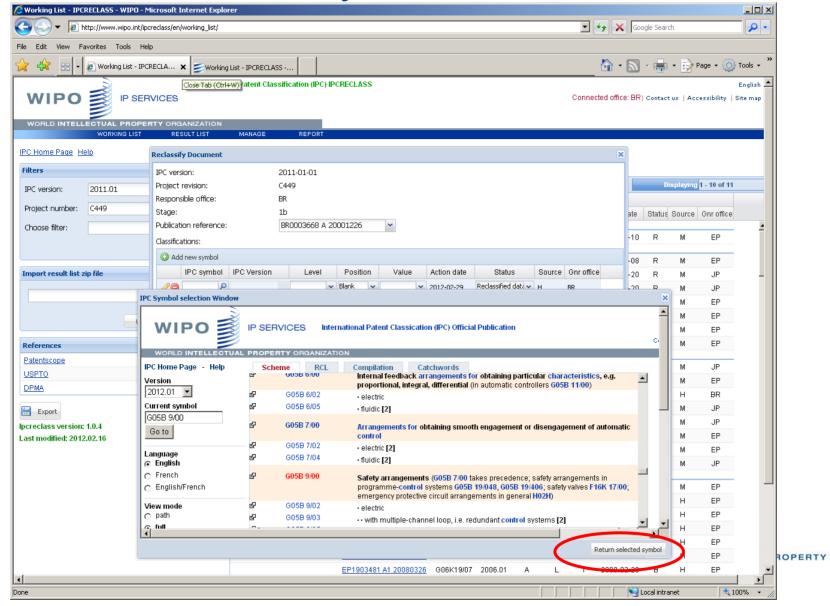

IPCRECLASS** status



### **IPCRECLASS Status**

#### **Project Status:**

- implementation 100% completed
- WIPO acceptance testing completed,
- IPCRECLASS available for testing by offices,
- Test period: February 21-March 31, 2012



### **IPCRECLASS** status:

#### **Practical aspects:**

- Visit IPCRECLASS on-line help,
- Under Manage/Office, Update your email address(es),
- Reclassify according to your office WL i.e.« TO DO » list
- Check errors received from MCD or off-line submissions
- See your office reclassification progress
- IPCRECLASS URL: <a href="http://www.wipo.int/ipcreclass">http://www.wipo.int/ipcreclass</a> using your Office Rapporteur Login e.g.: BRRAP01



# WL Welcome Screen (BRRAP01)



### Online reclassification



# Add new symbol



### Return selected symbol



## Mark reclassification as completed



### Upload "Offline" RESULT LIST (BRRAP01)



# "Offline" RESULT LIST was uploaded



### **REPORTS**



### IPCRECLASS project perspectives

#### **Next steps: Towards production use**

- Transition plan based on residual WL
- Production use: Mid-April for IPC 2012.01
- Freeze of reclassification submissions April 10-13
- Residual WL for previous IPC revisions to be prepared by EPO (2012.01 back to 2007.01),
- IPC reclassification web site reset,
- IPC 2013.01 reclassification 100% through IPCRECLASS



# IT operations and support for IPC

**Questions?**