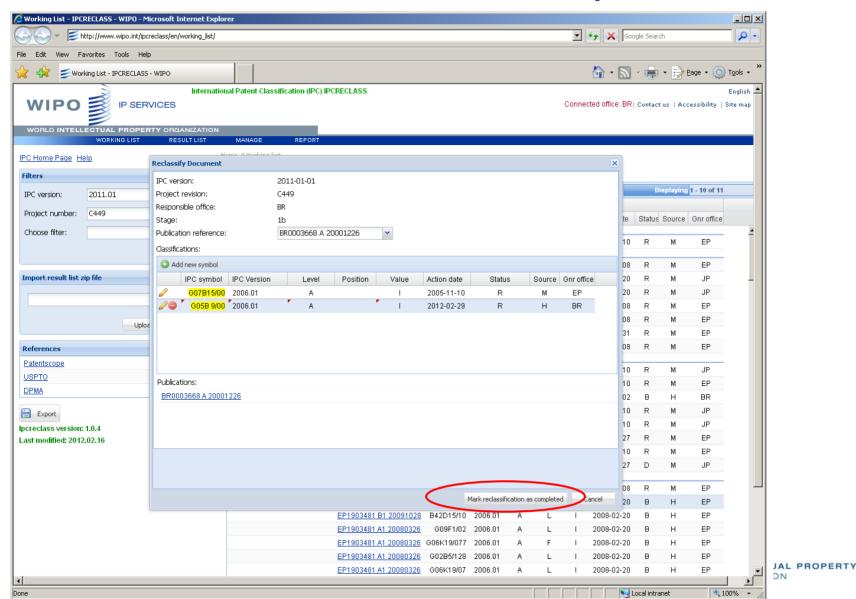

tatus**

#### **Project Status:**

- implementation 100% completed
- WIPO acceptance testing completed,
- IPCRECLASS available for testing by offices,
- Test period: February 21-March 31, 2012



### **IPCRECLASS** status:

#### **Practical aspects:**

- Visit IPCRECLASS on-line help,
- Under Manage/Office, Update your email address(es),
- Reclassify according to your office WL i.e.« TO DO » list
- Check errors received from MCD or off-line submissions
- See your office reclassification progress
- IPCRECLASS URL: <a href="http://www.wipo.int/ipcreclass">http://www.wipo.int/ipcreclass</a> using your Office Rapporteur Login e.g.: BRRAP01



# WL Welcome Screen (BRRAP01)



### Online reclassification



# Add new symbol



### Return selected symbol



## Mark reclassification as completed



### Upload "Offline" RESULT LIST (BRRAP01)



# "Offline" RESULT LIST was uploaded



### **REPORTS**



### IPCRECLASS project perspectives

#### **Next steps: Towards production use**

- Transition plan based on residual WL
- Production use: Mid-April for IPC 2012.01
- Freeze of reclassification submissions April 10-13
- Residual WL for previous IPC revisions to be prepared by EPO (2012.01 back to 2007.01),
- IPC reclassification web site reset,
- IPC 2013.01 reclassification 100% through IPCRECLASS



# IT operations and support for IPC

**Questions?**