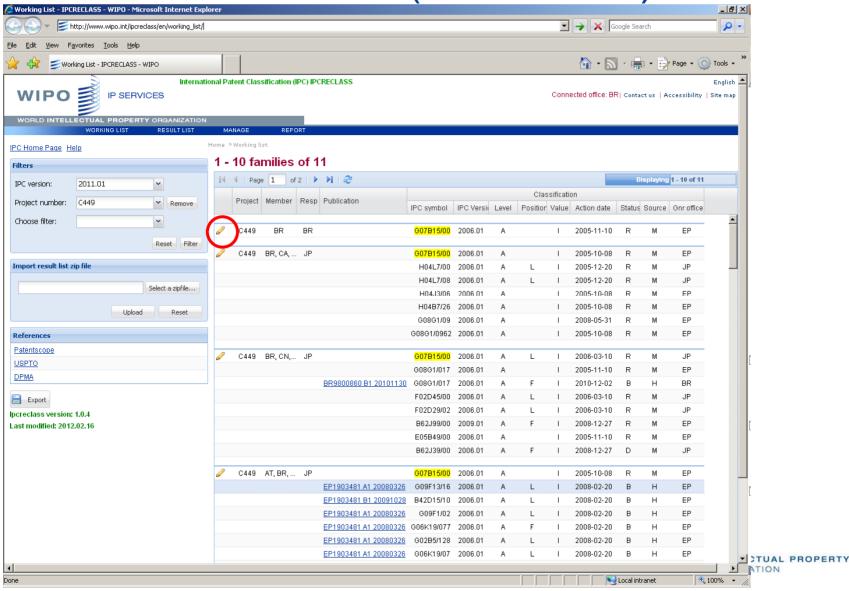

ation, acceptance, operational setup: Q1 2012
- Production use: Q2 2012



### **IPCRECLASS** status



### **IPCRECLASS Status**

#### **Project Status:**

- implementation 100% completed
- WIPO acceptance testing completed,
- IPCRECLASS available for testing by offices,
- Test period: February 21-March 31, 2012



### **IPCRECLASS** status:

#### **Practical aspects:**

- Visit IPCRECLASS on-line help,
- Under Manage/Office, Update your email address(es),
- Reclassify according to your office WL i.e.« TO DO » list
- Check errors received from MCD or off-line submissions
- See your office reclassification progress
- IPCRECLASS URL: <a href="http://www.wipo.int/ipcreclass">http://www.wipo.int/ipcreclass</a> using your Office Rapporteur Login e.g.: BRRAP01



# WL Welcome Screen (BRRAP01)



### Online reclassification



# Add new symbol



### Return selected symbol



## Mark reclassification as completed



### Upload "Offline" RESULT LIST (BRRAP01)



# "Offline" RESULT LIST was uploaded



### **REPORTS**



### IPCRECLASS project perspectives

#### **Next steps: Towards production use**

- Transition plan based on residual WL
- Production use: Mid-April for IPC 2012.01
- Freeze of reclassification submissions April 10-13
- Residual WL for previous IPC revisions to be prepared by EPO (2012.01 back to 2007.01),
- IPC reclassification web site reset,
- IPC 2013.01 reclassification 100% through IPCRECLASS



# IT operations and support for IPC

**Questions?**