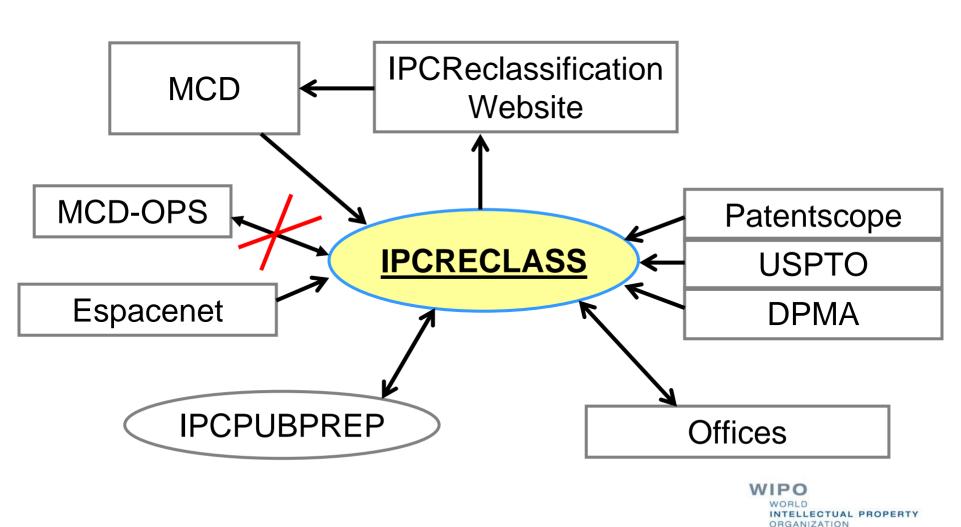

on (calls to IPCPUBPREP validation service)
- Earliest possible feedback and alerts
- Monitoring
- Backward compatible protocol



### **IPCRECLASS** project

#### **Project introduction and highlights**

- Export WL for off-line reclassification
- Preserve email based submission of RL through IPCRECLASS
- Several filter options (WL, RL, reports, stages,...)
- WL and RL visible under IPC reclassification web site



### **IPCRECLASS MAP**



ORGANIZATION

### IPCRECLASS Project plan

#### **Preparation- Resource based planning:**

- Project initiation: Q2 2010
- Terms of reference Q3-Q4 2010
- Procurement procedure and bid selection: Q2 2011
- Outsourced Implementation: Q3-Q4 2011
- Integration, acceptance, operational setup: Q1 2012
- Production use: Q2 2012



### **IPCRECLASS** status



### **IPCRECLASS Status**

#### **Project Status:**

- implementation 100% completed
- WIPO acceptance testing completed,
- IPCRECLASS available for testing by offices,
- Test period: February 21-March 31, 2012



### **IPCRECLASS** status:

#### **Practical aspects:**

- Visit IPCRECLASS on-line help,
- Under Manage/Office, Update your email address(es),
- Reclassify according to your office WL i.e.« TO DO » list
- Check errors received from MCD or off-line submissions
- See your office reclassification progress
- IPCRECLASS URL: <a href="http://www.wipo.int/ipcreclass">http://www.wipo.int/ipcreclass</a> using your Office Rapporteur Login e.g.: BRRAP01



# WL Welcome Screen (BRRAP01)



### Online reclassification



# Add new symbol



### Return selected symbol



## Mark reclassific