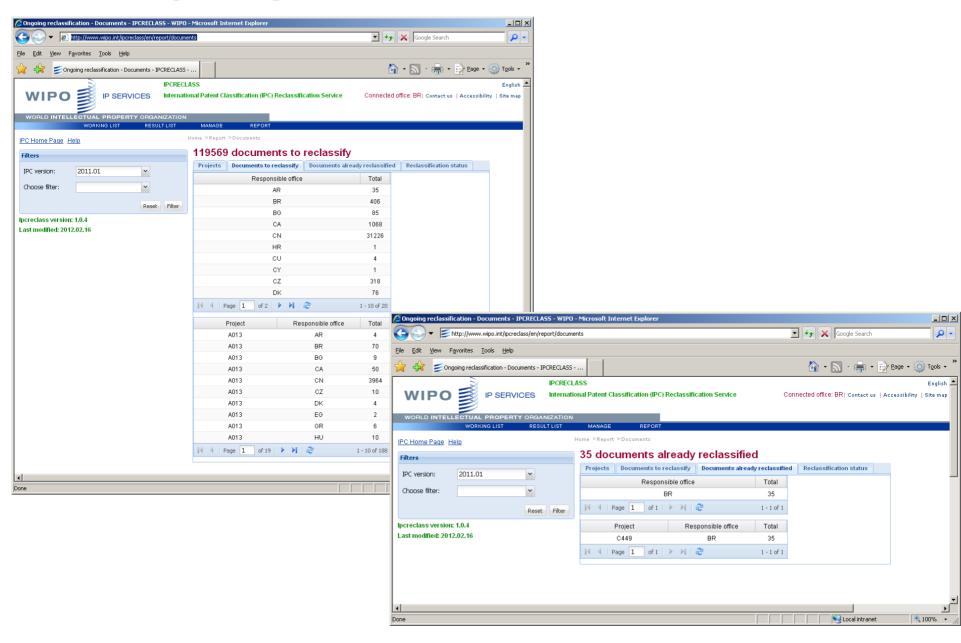

IPCRECLASS available for testing by offices,
- Test period: February 21-March 31, 2012



### **IPCRECLASS** status:

#### **Practical aspects:**

- Visit IPCRECLASS on-line help,
- Under Manage/Office, Update your email address(es),
- Reclassify according to your office WL i.e.« TO DO » list
- Check errors received from MCD or off-line submissions
- See your office reclassification progress
- IPCRECLASS URL: <a href="http://www.wipo.int/ipcreclass">http://www.wipo.int/ipcreclass</a> using your Office Rapporteur Login e.g.: BRRAP01



# WL Welcome Screen (BRRAP01)



### Online reclassification



# Add new symbol



### Return selected symbol



## Mark reclassification as completed



### Upload "Offline" RESULT LIST (BRRAP01)



# "Offline" RESULT LIST was uploaded



### **REPORTS**



### IPCRECLASS project perspectives

#### **Next steps: Towards production use**

- Transition plan based on residual WL
- Production use: Mid-April for IPC 2012.01
- Freeze of reclassification submissions April 10-13
- Residual WL for previous IPC revisions to be prepared by EPO (2012.01 back to 2007.01),
- IPC reclassification web site reset,
- IPC 2013.01 reclassification 100% through IPCRECLASS



# IT operations and support for IPC

**Questions?**