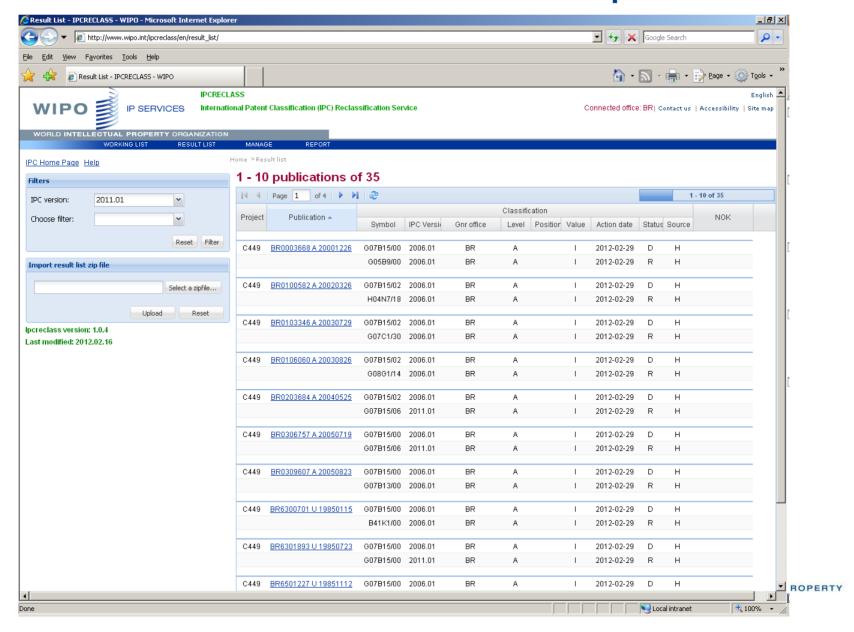

esting completed,
- IPCRECLASS available for testing by offices,
- Test period: February 21-March 31, 2012



### **IPCRECLASS** status:

#### **Practical aspects:**

- Visit IPCRECLASS on-line help,
- Under Manage/Office, Update your email address(es),
- Reclassify according to your office WL i.e.« TO DO » list
- Check errors received from MCD or off-line submissions
- See your office reclassification progress
- IPCRECLASS URL: <a href="http://www.wipo.int/ipcreclass">http://www.wipo.int/ipcreclass</a> using your Office Rapporteur Login e.g.: BRRAP01



# WL Welcome Screen (BRRAP01)



### Online reclassification



# Add new symbol



### Return selected symbol



## Mark reclassification as completed



### Upload "Offline" RESULT LIST (BRRAP01)



# "Offline" RESULT LIST was uploaded



### **REPORTS**



### IPCRECLASS project perspectives

#### **Next steps: Towards production use**

- Transition plan based on residual WL
- Production use: Mid-April for IPC 2012.01
- Freeze of reclassification submissions April 10-13
- Residual WL for previous IPC revisions to be prepared by EPO (2012.01 back to 2007.01),
- IPC reclassification web site reset,
- IPC 2013.01 reclassification 100% through IPCRECLASS



# IT operations and support for IPC

**Questions?**