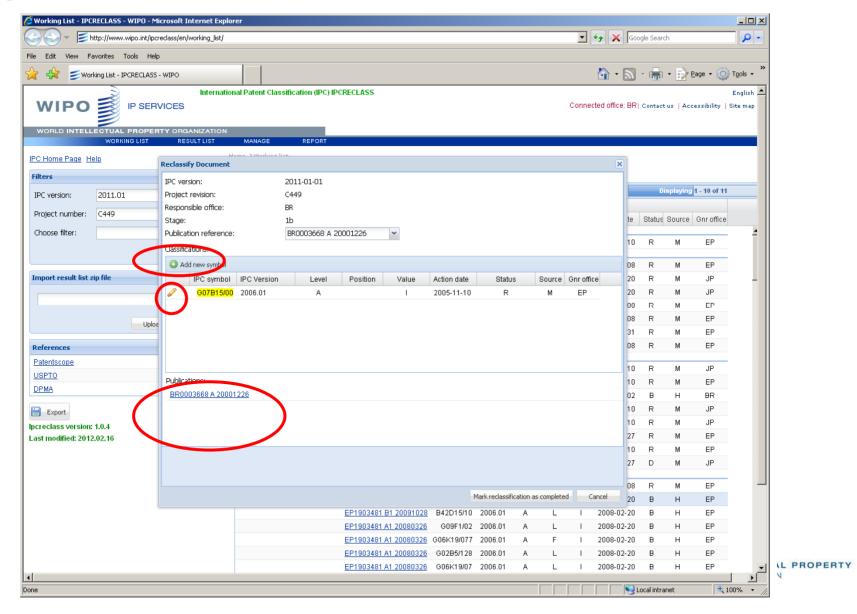

# Add new symbol

### Return selected symbol

## Mark reclassification as completed