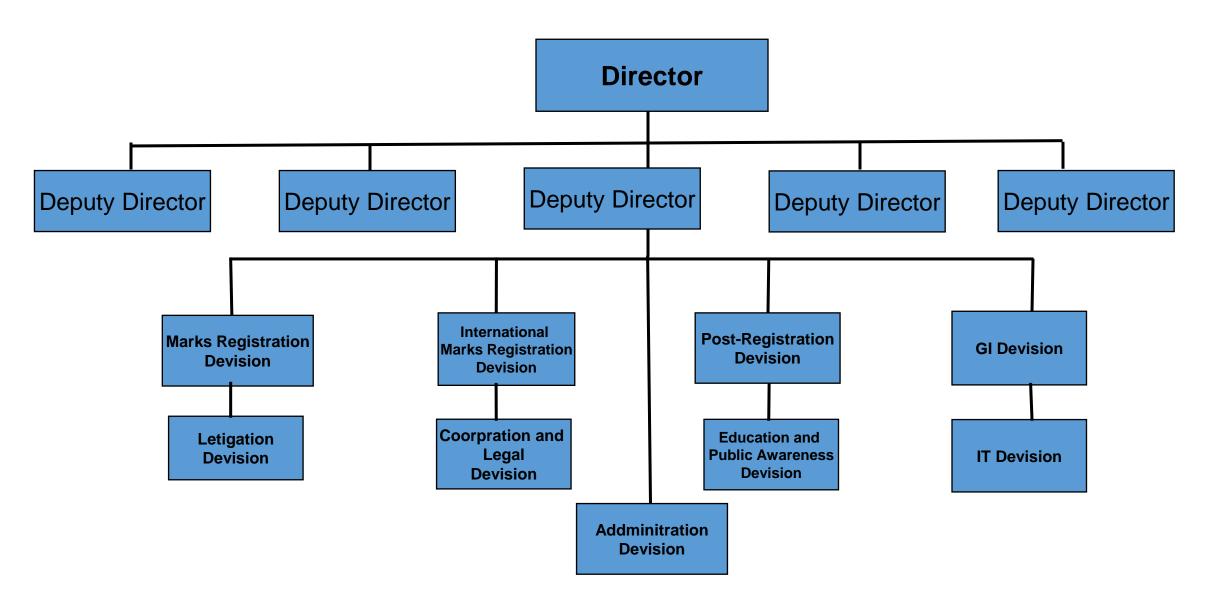

### The International Marks Registration Operation

Presented by: Seng Hong
Chief Bureau of International Marks Registration
senghong012@yahoo.com

# **Background**

- March 05, 2015: Deposit of the instrument of accession to the Madrid Protocol
- June 05, 2015: Entry into force of the Madrid Protocol

## Declarations:

1) when refusal of protection may result from an opposition, such refusal may be notified to the IB after the expiration of the 18-month time limit (18 months +).

- 2) individual fee.
- 3) Affidavit Use or Non Use fee.

#### **Organization Chart for DIP**



# Legislations

- 1. Law on Marks, Trade Names, and Acts of Unfair Competition on 07 February 2002.
- 1. Sub-degree on Marks, Trade Names, and Acts of Unfair Competition on 12 July 2006.
- 3. Law on Patents, Utility Model Certificates, and Industrial Designs on 22 January 2003.
- 4. Law on Copyright and Related Rights on 05 March 2003.
- 5. Law on Geographical Indication on 20 January 2014.

#### **Ministerial Regulations**

- 1- Ministerial Regulation on Exclusive Rights Procedures on 31 June 2016.
- 2- Ministerial Regulation on Certification Mark on August 30, 2016.
- 3- Ministerial Regulation on International Registration of Marks on November 01, 2016.

# Time schedule for daily work

| Monday