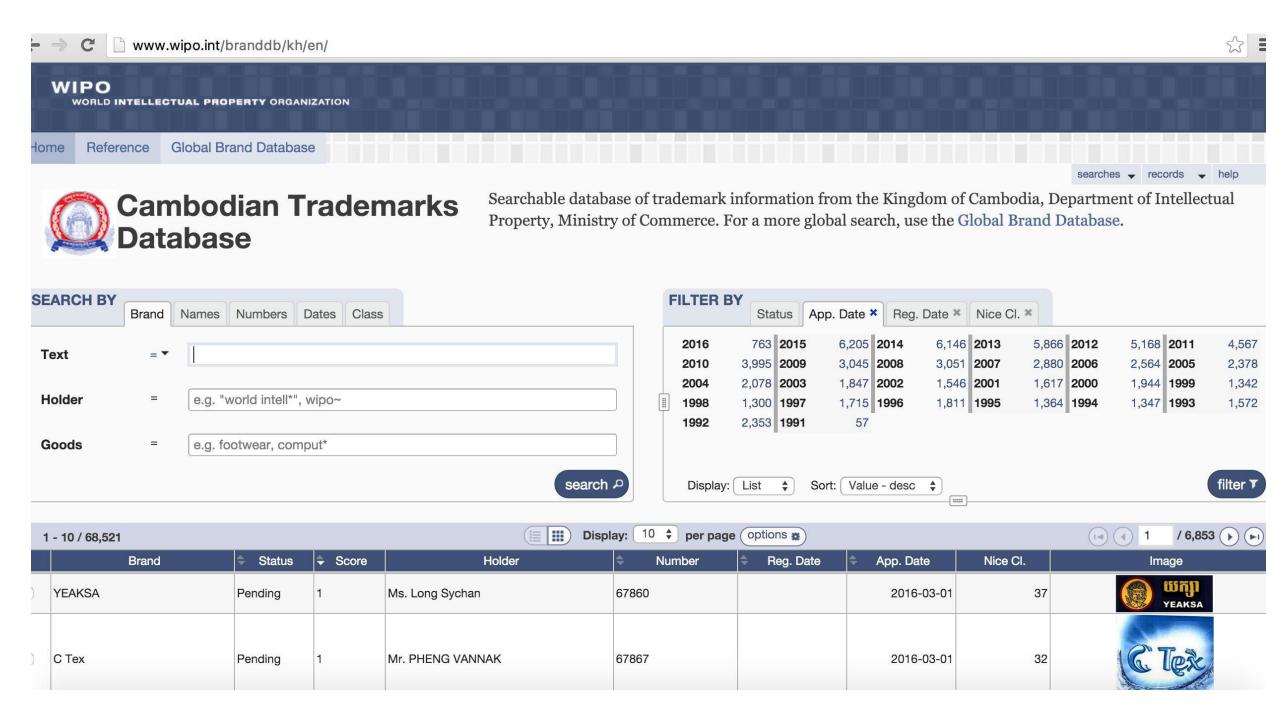

# Statistics for International Registration

1- Out Bound: N/A

2- In Bound: 1,872

3-SGP: 955

1- Workflow as Office of Origin

2- Workflow as Designated Office