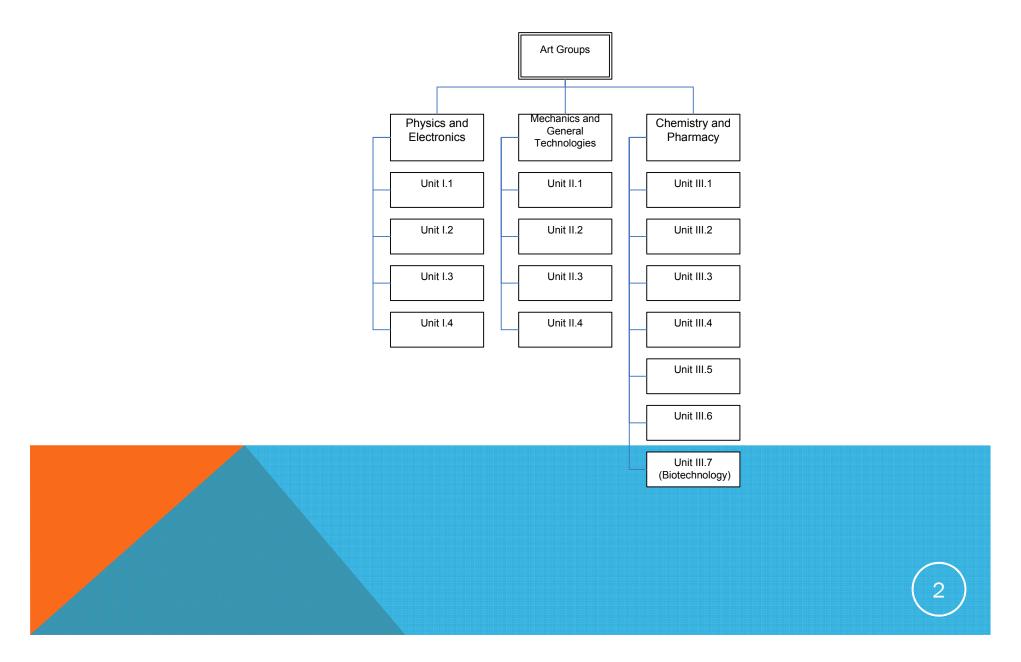

WIPO Regional Seminar on Effective Utilization of the Patent **Cooperation Treaty (PCT) and International Work Sharing Initiatives** 

### **ART GROUPS: 80 EXAMINERS**



### PATENT APPLICATION STATISTIC

|      | PATENT |       |          |         | SIMPLE PATENT |         |       |
|------|--------|-------|----------|---------|---------------|---------|-------|
| YEAR | PCT    |       | NON PCT  |         |               |         | TOTAL |
|      | RO     | DO/EO | Domestic | Foreign | Domestic      | Foreign |       |
| 2001 | 4      | 2901  | 208      | 813     | 197           | 24      | 4147  |
| 2002 | 6      | 2976  | 228      | 633     | 157           | 48      | 4048  |
| 2003 | 0      | 2620  | 201      | 479     | 163           | 29      | 3492  |
| 2004 | 1      | 2989  | 226      | 452     | 177           | 32      | 3877  |
| 2005 | 1      | 3536  | 234      | 533     | 163           | 32      | 4499  |
| 2006 | 6      | 3805  | 282