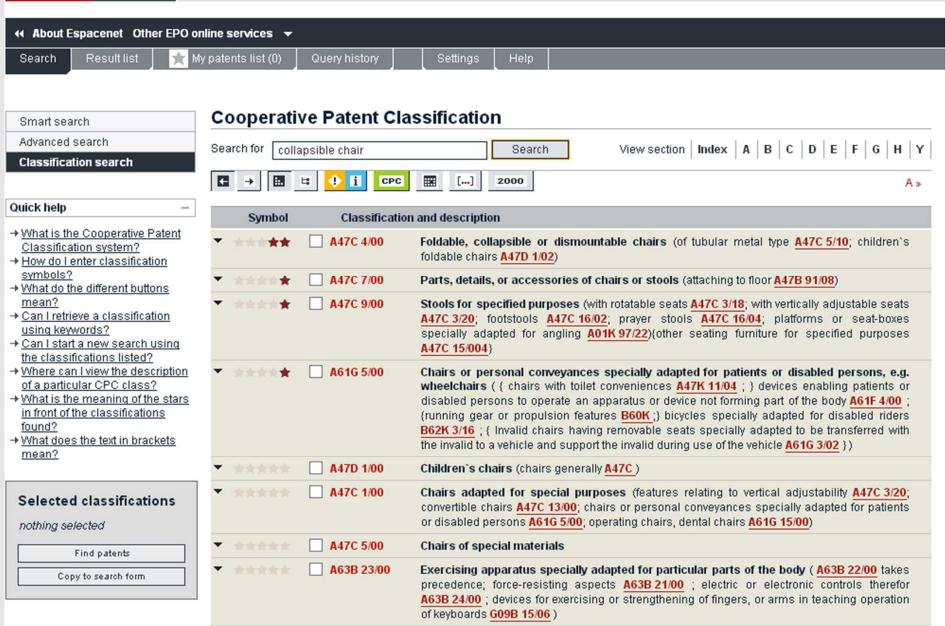

### 2. NOIP's Patent examiners classify patents

About Vietnamese's patent applications:

We also use the other way to find out the IPC of the "collapsible chair": Search the patents related to "collapsible chair" on the ESPACENET and use the IPC has classified, check this IPC if it correct or not.