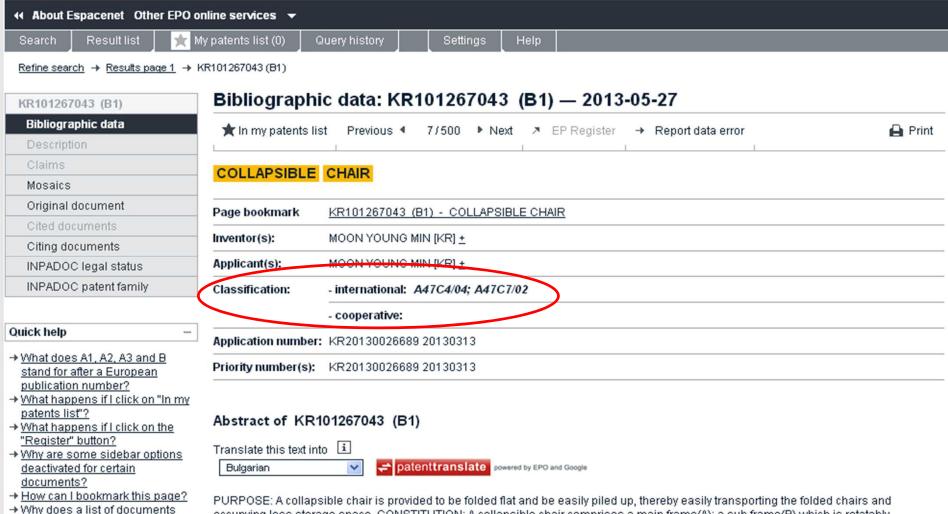

#### 2. NOIP's Patent examiners classify patents

• About Vietnamese's patent applications:

<u>For axample</u>: if we have to classify the patent application about the "collapsible chair", we use Classification search on the EPACENET

### 2. NOIP's Patent examiners classify patents

About Vietnamese's patent applications:

We also use the other way to find out the IPC of the "collapsible chair": Search the patents related to "collapsible chair" on the ESPACENET and use the IPC has classified, check this IPC if it correct or not.

# Espacenet Patent search

Deutsch English Français

Contact

Change country

occupying less storage space. CONSTITUTION: A collapsible chair comprises a main frame(A); a sub frame(B) which is rotatably combined in the sleeves of both sides of the main frame; a seat(C); a slot hole which is formed below the each of sleeves of the main frame; a link of which one end is hinged to the seat; a bracket of which one end is hinged to the sub frame. The link is combined to the other end of the bracket by a pin passing through the slot hole. The sub frame rotates with the seat together.