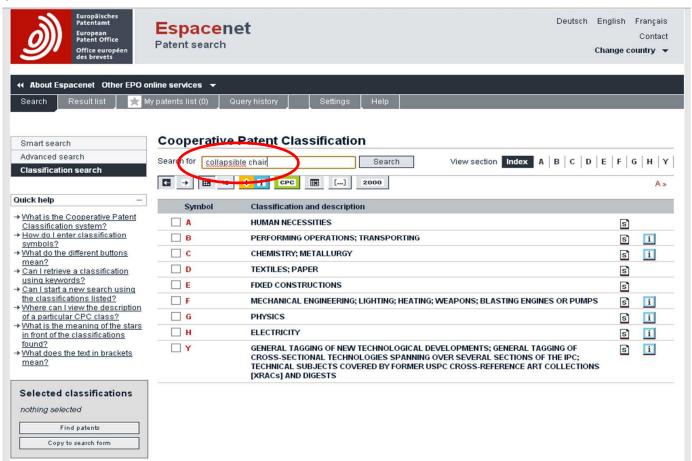

#### 2. NOIP's Patent examiners classify patents

• About Vietnamese's patent applications:

<u>For axample</u>: if we have to classify the patent application about the "collapsible chair", we use Classification search on the EPACENET

### 2. NOIP's Patent examiners classify patents

About Vietnamese's patent applications:

We also use the other way to find out the IPC of the "collapsible chair": Search the patents related to "collapsible chair" on the ESPACENET and use the IPC has classified, check this IPC if it correct or not.