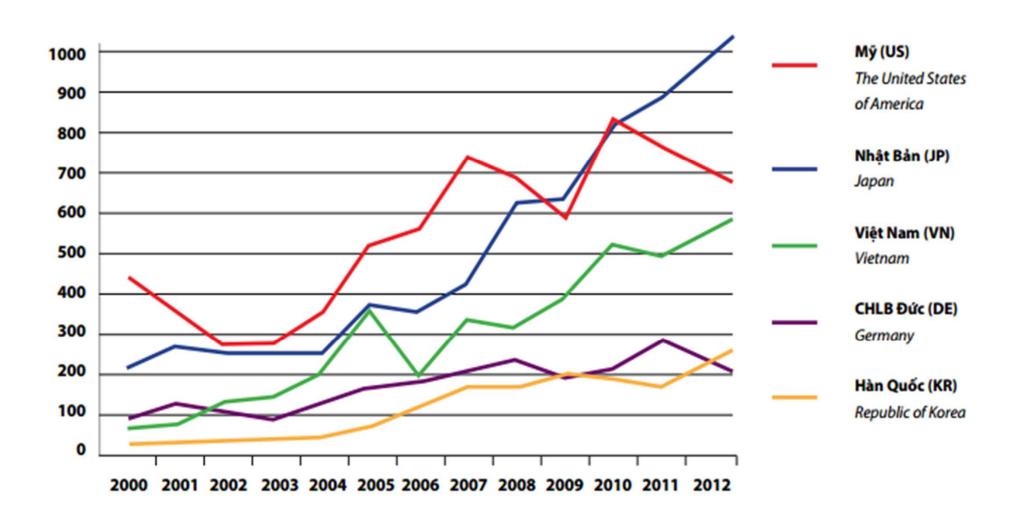

Biểu đổ về sự gia tăng đơn đăng ký sáng chế và giải pháp hữu ích của một số nước có đơn nộp nhiều nhất trong giai đoạn 2000-2012

The increase in invention and utitlity solution applications of top countries during 2000-2012