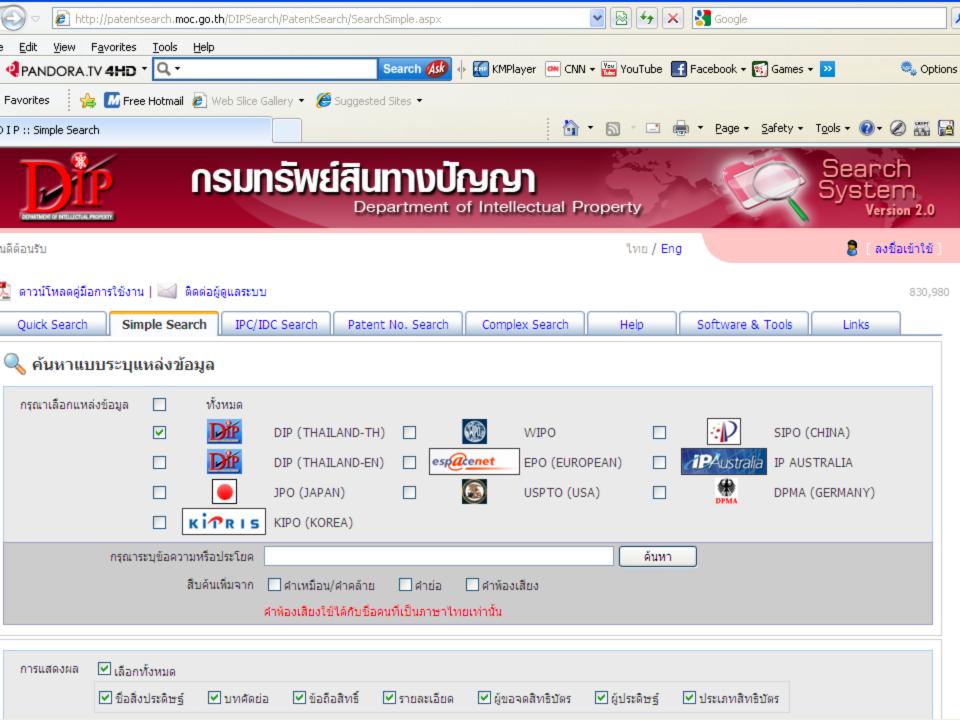

### . ครงการพัฒนาเทคโนโลยีสารสนเทศ กรัพย์สินทางปัญญา ( ระยะที่ 2 )

กรมทรัพย์สินทางปัญญา ได้จัดทำโครงการพัฒนาระบบเทคโนโลยีสารสนเทศทรัพย์สินทาง ใญญาเพื่อให้บริการจุดทะเบียนและข้อมูลต่างๆ ทางอินเตอร์เน็ต โดยกรมฯ ได้นำเทคโนโลยี กรสนเทศมาใช้ในการพัฒนาระบบงานด้านเครื่องหมายการค้าและลิขสิทธิ์เป็นอันดับแรก ด้วย ารให้บริการรับคำขอจุดทะเบียนเครื่องหมายการค้าและคำขอจุดแจ้งข้อมูลลิขสิทธิ์ การติดตาม เถานะคำขอ การบริการตรวจค้นข้อมูล และรับชำระค่าธรรมเนียมทางระบบอินเตอร์เน็ต ซึ่งเป็น ารเอื้ออำนวยประโยชน์ด้านบริการจุดทะเบียนทรัพย์สินทางปัญญาอีกช่องทางหนึ่ง