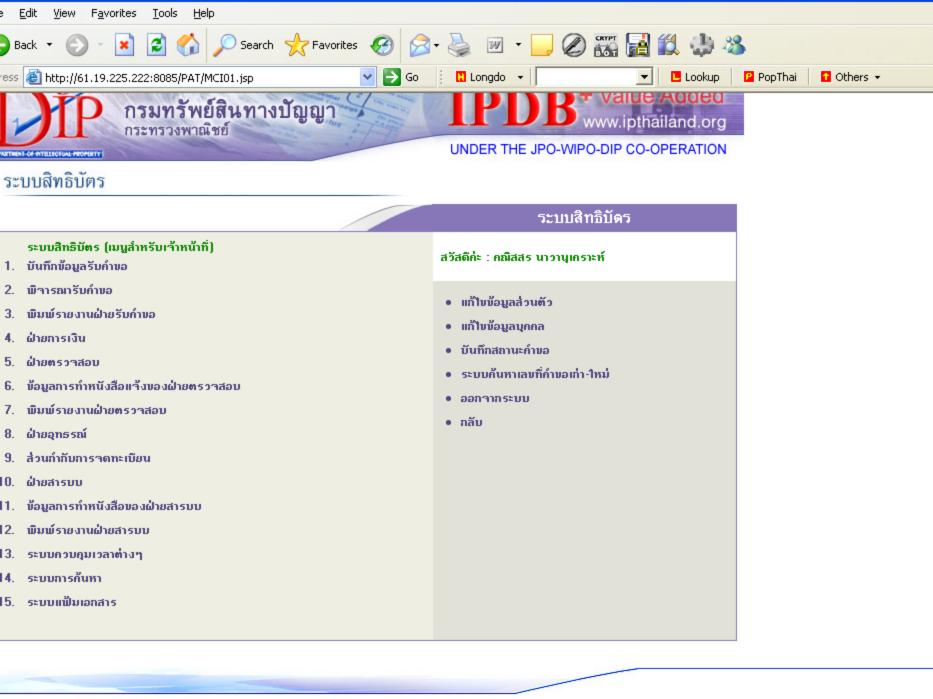

### ออกจากระบบ

- แก้ไขข้อมูลส่วนตัว
- พรวจสอบและ/หรือแก้ไขรายการเก่า
- พิมพ์แบบฟอร์มรายงานต่างๆ
- พรวจสอบผลการพิจารณาจากเจ้าหน้าที่
- » ทำการชำระเงินหลังจากได้รับการอนุมัติแล้ว (กรณีชำระ ก่าจตทะเบียน/ค่าธรรมเนียมเพิ่ม)