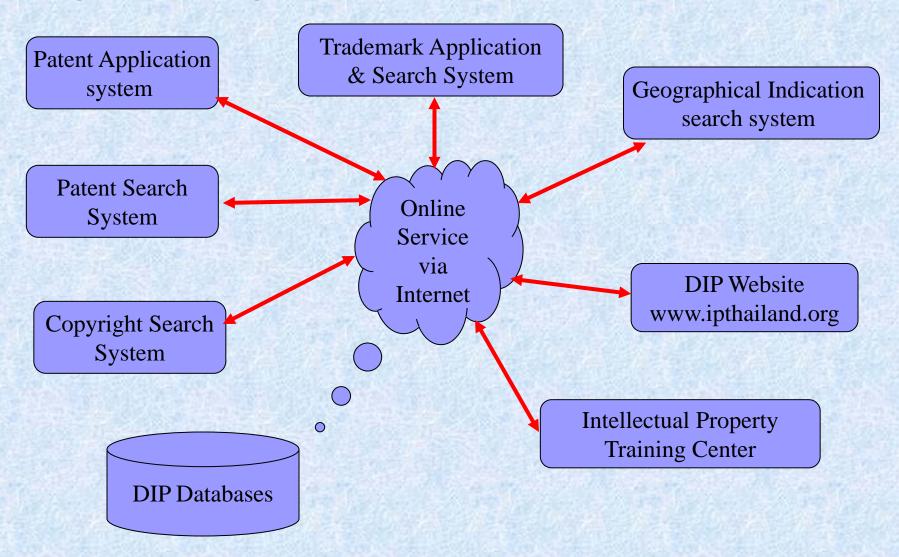

# **Online Service via Internet**

# Access to information

- The Department of Intellectual Property, website: www.ipthailand.go.th
- 44/100 Ministry of Commerce Building,
   Nonthaburi 1 Rd., Bangkasor, Muang,
   Nonthaburi 11000, Thailand.
- Tel: 662-547-4621-25 Fax: 662-547-4651