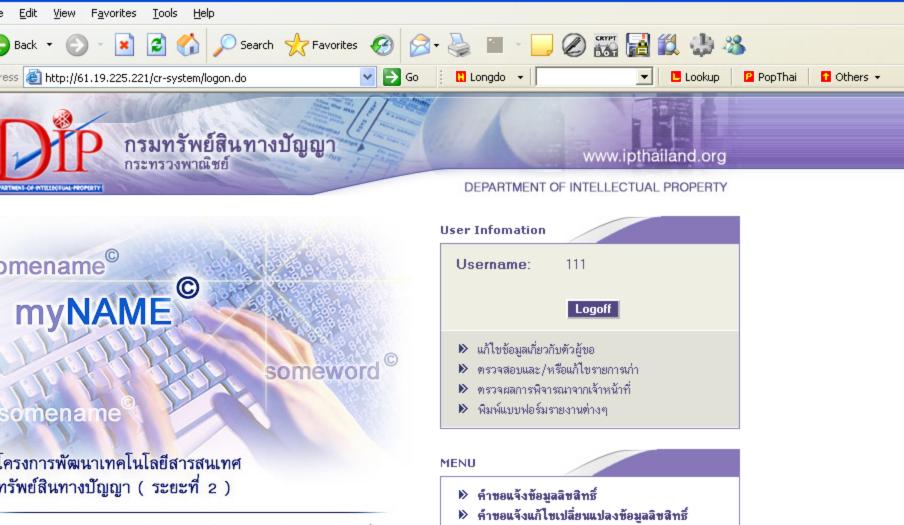

### . ครงการพัฒนาเทคโนโลยีสารสนเทศ กรัพย์สินทางปัญญา ( ระยะที่ 2 )

กรมทรัพย์สินทางปัญญา ได้จัดทำโครงการพัฒนาระบบเทคโนโลยีสารสนเทศทรัพย์สินทาง ใญญาเพื่อให้บริการจุดทะเบียนและข้อมูลต่างๆ ทางอินเตอร์เน็ต โดยกรมฯ ได้นำเทคโนโลยี กรสนเทศมาใช้ในการพัฒนาระบบงานด้านเครื่องหมายการค้าและลิขสิทธิ์เป็นอันดับแรก ด้วย ารให้บริการรับคำขอจุดทะเบียนเครื่องหมายการค้าและคำขอจุดแจ้งข้อมูลลิขสิทธิ์ การติดตาม เถานะคำขอ การบริการตรวจค้นข้อมูล และรับชำระค่าธรรมเนียมทางระบบอินเตอร์เน็ต ซึ่งเป็น ารเอื้ออำนวยประโยชน์ด้านบริการจุดทะเบียนทรัพย์สินทางปัญญาอีกช่องทางหนึ่ง

### ออกจากระบบ

- แก้ไขข้อมูลส่วนตัว
- พรวจสอบและ/หรือแก้ไขรายการเก่า
- พิมพ์แบบฟอร์มรายงานต่างๆ
- พรวจสอบผลการพิจารณาจากเจ้าหน้าที่
- » ทำการชำระเงินหลังจากได้รับการอนุมัติแล้ว (กรณีชำระ ก่าจตทะเบียน/ค่าธรรมเนียมเพิ่ม)