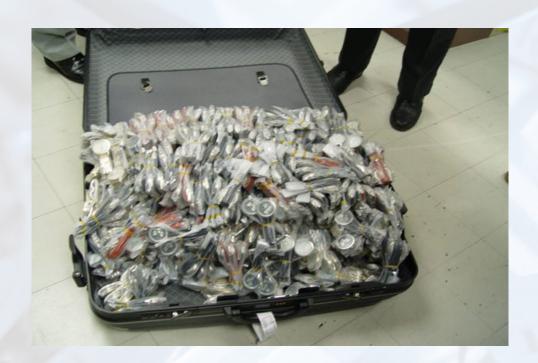

### The enforcement unit of FH in Asia: STU

Number of seizures carried out in Asia in 2011 (until August 15)

9,371

Average number of seizures per day

41.3

Number of seizures against upper echelons of counterfeiting

Number of seizures against websites & internet sellers