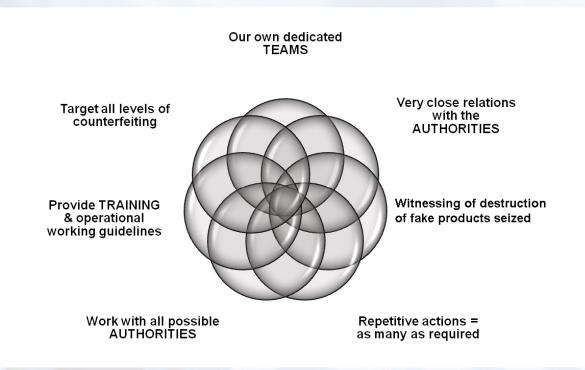

#### The FH / STU approach

#### A "wholesome" approach covering all KEY aspects

**Tolerance level: 0** 

The right holders (or their representative – FH/STU) organize training seminars for the authorities;

The right holders (or their representative – FH/STU) maintain regular contacts with international organizations;

The right holders (or their representative – FH/STU) provide support to Customs in each country;

➤ The right holders (or their representative – FH/STU) work hand-in-hand with the teams from the authorities that carry out the raids in each country;

➤ The right holders (or their representative – FH/STU) provide technical assistance and verification whenever needed;

To identify common goals in between the public and private entities and put those in writing;

To participate to and support awareness campaigns;

To help the exchange of information in between authorities of different countries;

To participate to government-led working groups;