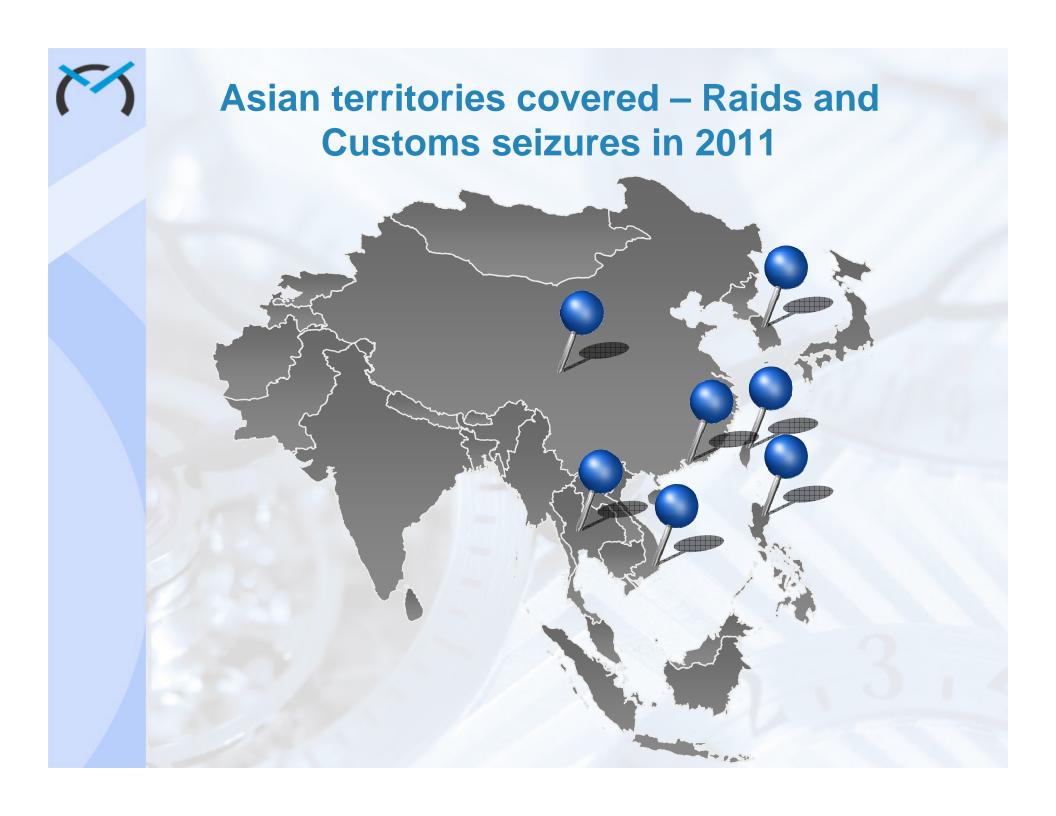

### The enforcement unit of FH in Asia: STU

More than 20 years' experience in Intellectual Property Rights enforcement

Presence in the following countries

China

Cambodia

**Hong Kong** 

**Philippines** 

**South Korea** 

Taiwan

**Thailand** 

**Vietnam** 

- Our own staff in each country
- Daily contact with the authorities
- An effect of synergy in between brands