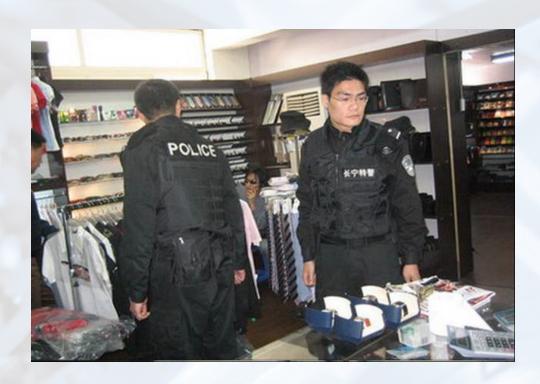

The right holders (or their representative – FH/STU) provide support to Customs in each country;

➤ The right holders (or their representative – FH/STU) work hand-in-hand with the teams from the authorities that carry out the raids in each country;

#### In Cambodia ...

- Market survey and investigations;
- Warning actions;
- Educate the sellers;
- Raids (if necessary);
- Provide expertise;
- Provide training to authorities;
- Support government initiatives;
- Educate the public