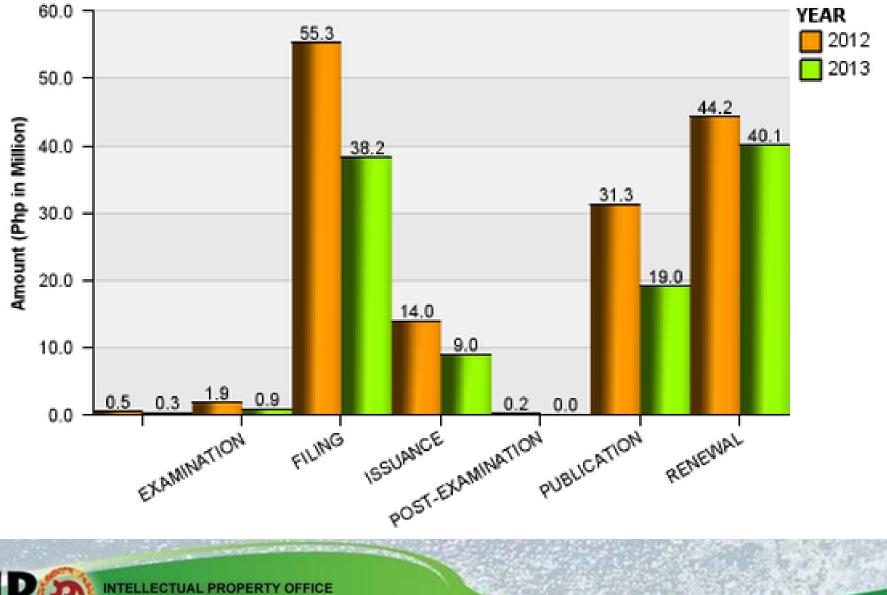

NOVEMBER  | 56.94                       | 40.14                       |  |  |  |  |  |
|                          | (12) DECEMBER  | 59.82                       | 32.09                       |  |  |  |  |  |

## SAMPLE REPORT GENERATED FOR AVERAGE PENDENCY



# Dashboard

- IP Filings and Grants / Registrations
- Status of Applications (Withdrawn, Abandoned, Pending, Refused, Registered, etc.)
- Applications and Registrations Per Industry (TM), Field of Technology (Patent), Classification (Industrial Design)
- Average Office Action Pendency
- Revenues





## DASHBOARD FOR PATENTS

- Patent Filing
- Status of Applications
- Applications and Registrations Per Field of Technology
- First and Final Office Action Pendency



**REPUBLIC OF THE PHILIPPINES** 

PHL





#### Trademark Revenues



OF THE PHILIPPINES REPUBLIC OF THE PHILIPPINES

PHI

## Patent Revenues



INTELLECTUAL PROPERTY OFFICE OF THE PHILIPPINES REPUBLIC OF THE PHILIPPINES

PHL

## Utility Model & Industrial Design Revenues



#### Trademark Filings 2005 - 2012



OF THE PHILIPPINES REPUBLIC OF THE PHILIPPINES

#### Trademark Resident Filings 2005 - 2012



Resident Filings

% Resident



#### Trademark Registrations 2005 - 2012



#### Trademark Resident Registrations 2005 - 2012







OF THE PHILIPPINES REPUBLIC OF THE PHILIPPINES

#### Patent Resident Filings 2005 - 2012





## TOP 10 COUNTRY FILERS - PCT





OF THE PHILIPPINES REPUBLIC OF THE PHILIPPINES Patent Resident Grants 2005 - 2012





#### Utility Model Filings 2005 - 2012



OF THE PHILIPPINES REPUBLIC OF THE PHILIPPINES

#### Utility Model