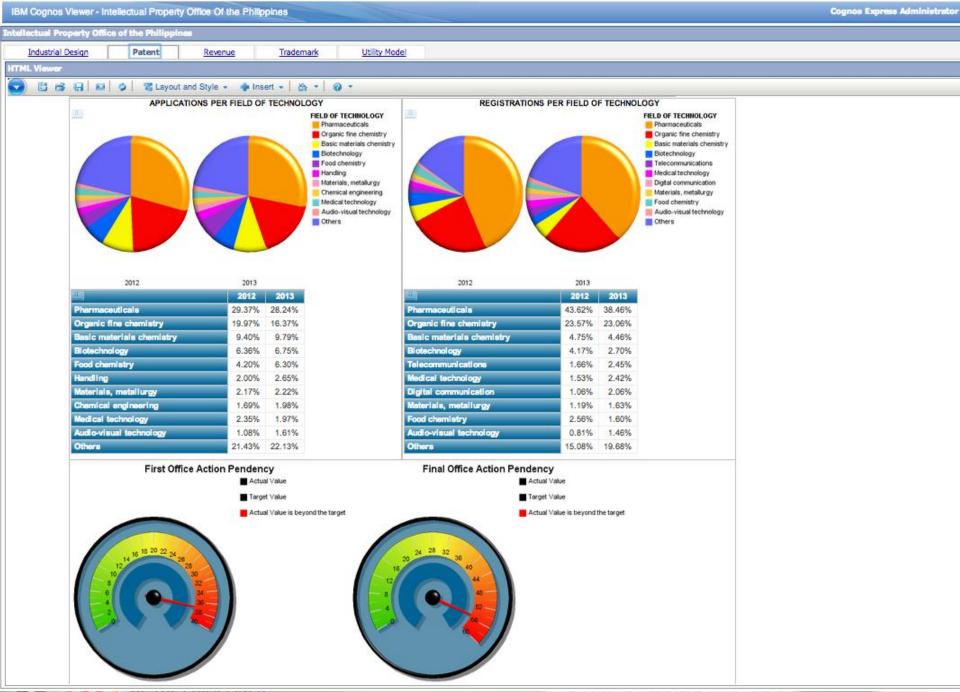

## DASHBOARD FOR PATENTS

- Patent Filing
- Status of Applications
- Applications and Registrations Per Field of Technology
- First and Final Office Action Pendency

**REPUBLIC OF THE PHILIPPINES** 

PHL