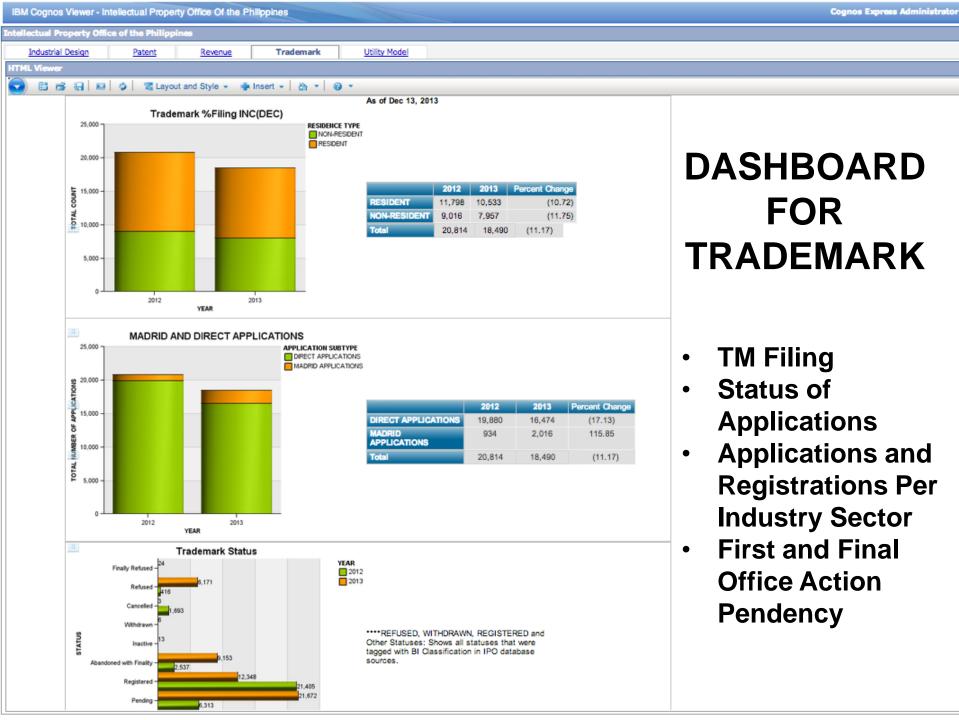

# Dashboard

- IP Filings and Grants / Registrations
- Status of Applications (Withdrawn, Abandoned, Pending, Refused, Registered, etc.)
- Applications and Registrations Per Industry (TM), Field of Technology (Patent), Classification (Industrial Design)
- Average Office Action Pendency
- Revenues