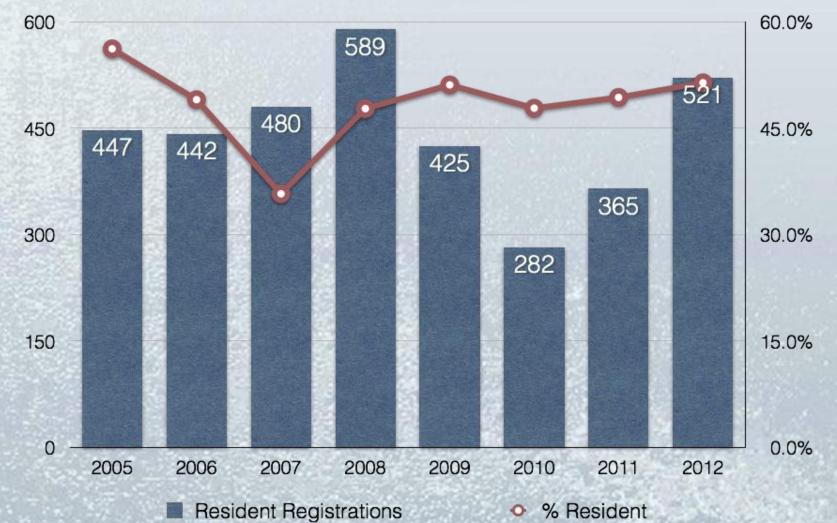

#### Trademark Resident Registrations 2005 - 2012

OF THE PHILIPPINES REPUBLIC OF THE PHILIPPINES