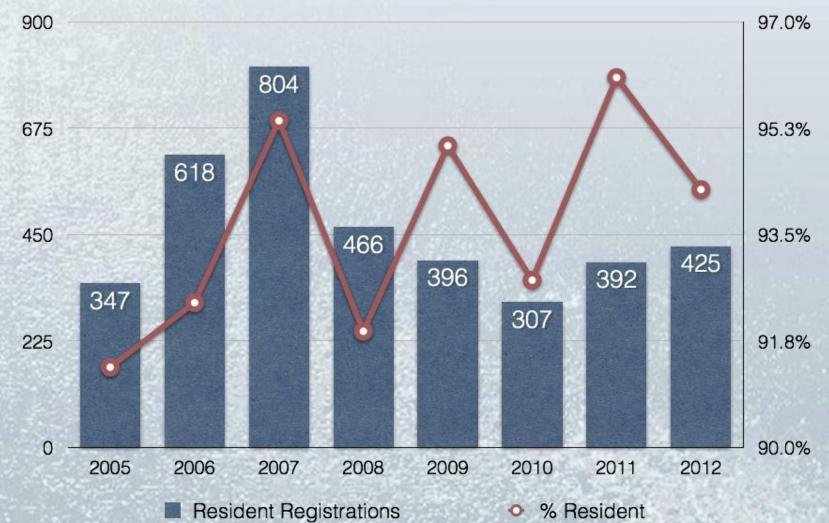

#### Trademark Resident Registrations 2005 - 2012

OF THE PHILIPPINES REPUBLIC OF THE PHILIPPINES