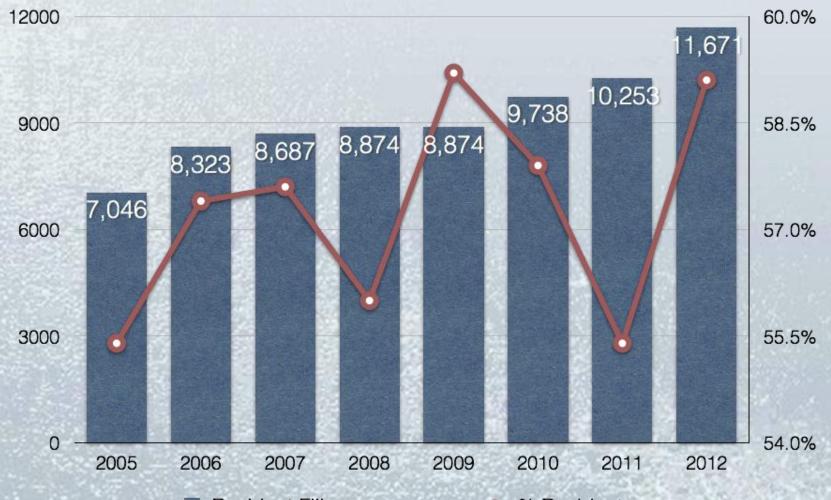

(Withdrawn, Abandoned, Pending, Refused, Registered, etc.)
- Applications and Registrations Per Industry (TM), Field of Technology (Patent), Classification (Industrial Design)
- Average Office Action Pendency
- Revenues





## DASHBOARD FOR PATENTS

- Patent Filing
- Status of Applications
- Applications and Registrations Per Field of Technology
- First and Final Office Action Pendency



**REPUBLIC OF THE PHILIPPINES** 

PHL





#### Trademark Revenues



OF THE PHILIPPINES REPUBLIC OF THE PHILIPPINES

PHI

## Patent Revenues



INTELLECTUAL PROPERTY OFFICE OF THE PHILIPPINES REPUBLIC OF THE PHILIPPINES

PHL

## Utility Model & Industrial Design Revenues



#### Trademark Filings 2005 - 2012



OF THE PHILIPPINES REPUBLIC OF THE PHILIPPINES

#### Trademark Resident Filings 2005 - 2012



Resident Filings

% Resident



#### Trademark Registrations 2005 - 2012



#### Trademark Resident Registrations 2005 - 2012







OF THE PHILIPPINES REPUBLIC OF THE PHILIPPINES

#### Patent Resident Filings 2005 - 2012





## TOP 10 COUNTRY FILERS - PCT





OF THE PHILIPPINES REPUBLIC OF THE PHILIPPINES Patent Resident Grants 2005 - 2012





#### Utility Model Filings 2005 - 2012



OF THE PHILIPPINES REPUBLIC OF THE PHILIPPINES

#### Utility Model Resident Filings



Resident Filings

% Resident



#### Utility Model Resident Registrations





## Industrial Design Filings 2005 - 2012



PHL

#### Industrial Design Resident Filings



Resident Filings

% Resident



#### Industrial Design Resident Registrations





# THANK YOU

and a construction of the same