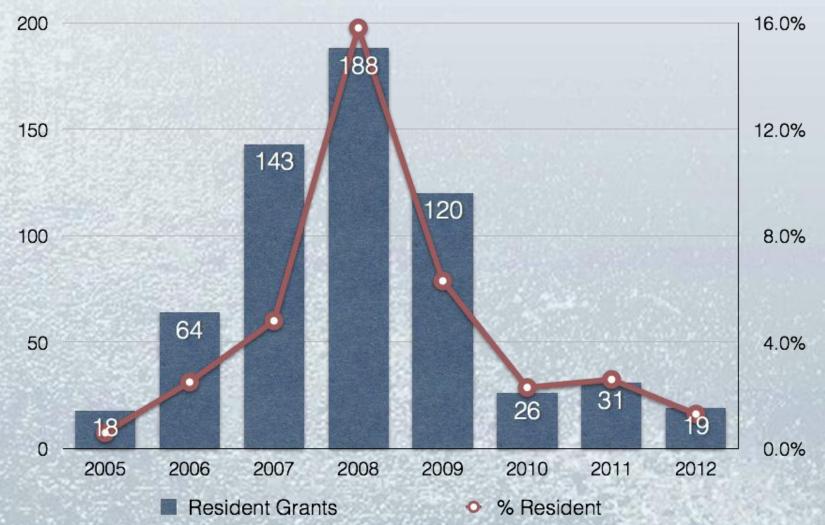

## TOP 10 COUNTRY FILERS - PCT

OF THE PHILIPPINES REPUBLIC OF THE PHILIPPINES Patent Resident Grants 2005 - 2012