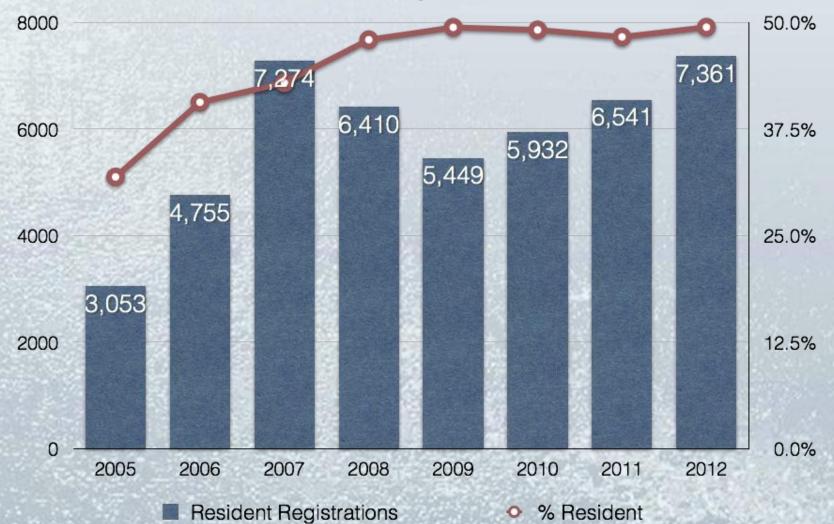

y (Patent), Classification (Industrial Design)
- Average Office Action Pendency
- Revenues





## DASHBOARD FOR PATENTS

- Patent Filing
- Status of Applications
- Applications and Registrations Per Field of Technology
- First and Final Office Action Pendency



**REPUBLIC OF THE PHILIPPINES** 

PHL





#### Trademark Revenues



OF THE PHILIPPINES REPUBLIC OF THE PHILIPPINES

PHI

## Patent Revenues



INTELLECTUAL PROPERTY OFFICE OF THE PHILIPPINES REPUBLIC OF THE PHILIPPINES

PHL

## Utility Model & Industrial Design Revenues



#### Trademark Filings 2005 - 2012



OF THE PHILIPPINES REPUBLIC OF THE PHILIPPINES

#### Trademark Resident Filings 2005 - 2012



Resident Filings

% Resident



#### Trademark Registrations 2005 - 2012



#### Trademark Resident Registrations 2005 - 2012







OF THE PHILIPPINES REPUBLIC OF THE PHILIPPINES

#### Patent Resident Filings 2005 - 2012





## TOP 10 COUNTRY FILERS - PCT





OF THE PHILIPPINES REPUBLIC OF THE PHILIPPINES Patent Resident Grants 2005 - 2012





#### Utility Model Filings 2005 - 2012



OF THE PHILIPPINES REPUBLIC OF THE PHILIPPINES

#### Utility Model Resident Filings



Resident Filings

% Resident



#### Utility Model Resident Registrations





## Industrial Design Filings 2005 - 2012



PHL

#### Industrial Design Resident Filings



Resident Filings

% Resident



#### Industrial Design Resident Registrations





# THANK YOU

and a construction of the same