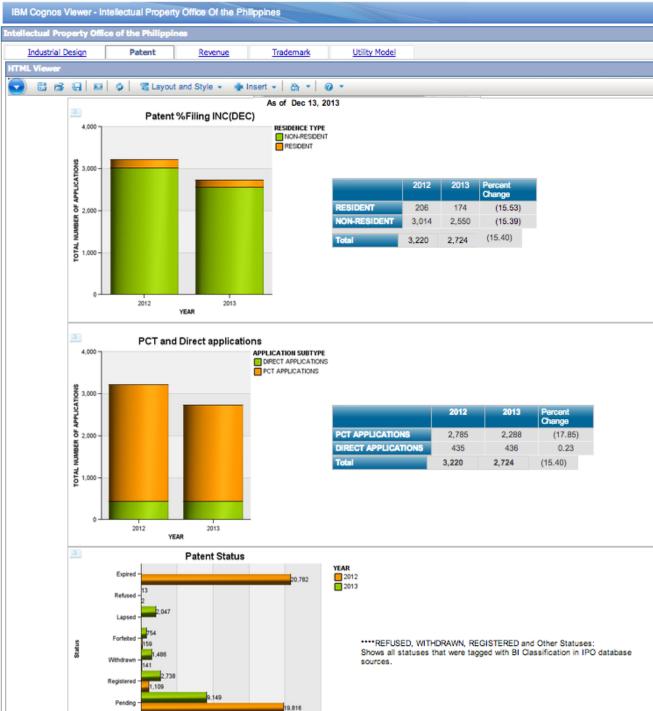

## DASHBOARD FOR PATENTS

- Patent Filing
- Status of Applications
- Applications and Registrations Per Field of Technology
- First and Final Office Action Pendency

**REPUBLIC OF THE PHILIPPINES** 

PHL