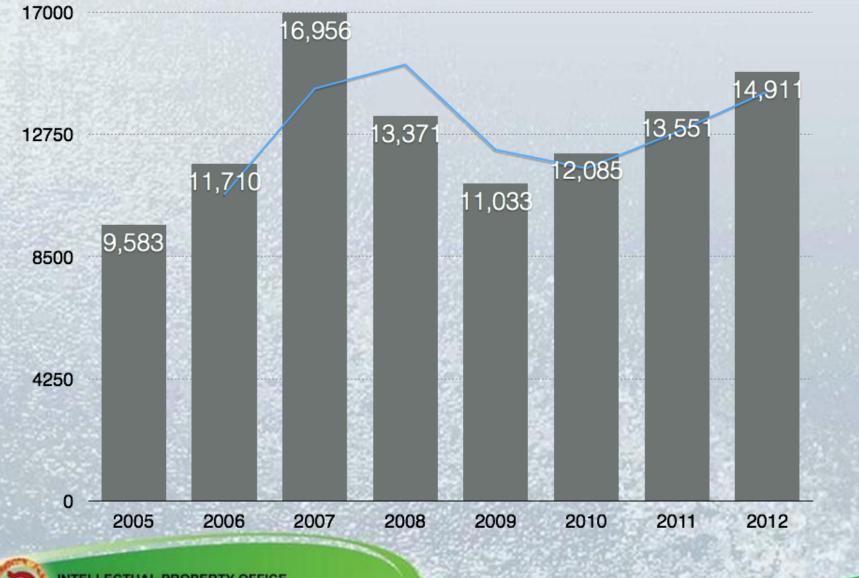

#### Trademark Filings 2005 - 2012

OF THE PHILIPPINES REPUBLIC OF THE PHILIPPINES