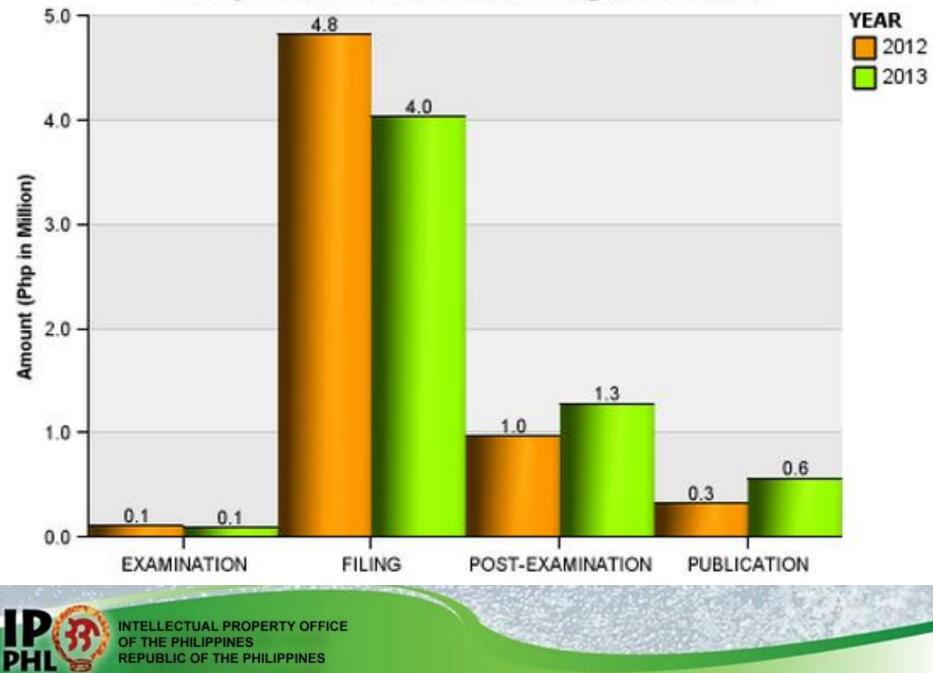

|

## SAMPLE REPORT GENERATED FOR AVERAGE PENDENCY



# Dashboard

- IP Filings and Grants / Registrations
- Status of Applications (Withdrawn, Abandoned, Pending, Refused, Registered, etc.)
- Applications and Registrations Per Industry (TM), Field of Technology (Patent), Classification (Industrial Design)
- Average Office Action Pendency
- Revenues





## DASHBOARD FOR PATENTS

- Patent Filing
- Status of Applications
- Applications and Registrations Per Field of Technology
- First and Final Office Action Pendency



**REPUBLIC OF THE PHILIPPINES** 

PHL





#### Trademark Revenues



OF THE PHILIPPINES REPUBLIC OF THE PHILIPPINES

PHI

## Patent Revenues



INTELLECTUAL PROPERTY OFFICE OF THE PHILIPPINES REPUBLIC OF THE PHILIPPINES

PHL

## Utility Model & Industrial Design Revenues



#### Trademark Filings 2005 - 2012



OF THE PHILIPPINES REPUBLIC OF THE PHILIPPINES

#### Trademark Resident Filings 2005 - 2012



Resident Filings

% Resident



#### Trademark Registrations 2005 - 2012



#### Trademark Resident Registrations 2005 - 2012







OF THE PHILIPPINES REPUBLIC OF THE PHILIPPINES

#### Patent Resident Filings 2005 - 2012





## TOP 10 COUNTRY FILERS - PCT





OF THE PHILIPPINES REPUBLIC OF THE PHILIPPINES Patent Resident Grants 2005 - 2012





#### Utility Model Filings 2005 - 2012



OF THE PHILIPPINES REPUBLIC OF THE PHILIPPINES

#### Utility Model Resident Filings



Resident Filings

% Resident



#### Utility Model Resident Registrations





## Industrial Design Filings 2005 - 2012



PHL

#### Industrial Design Resident Filings



Resident Filing