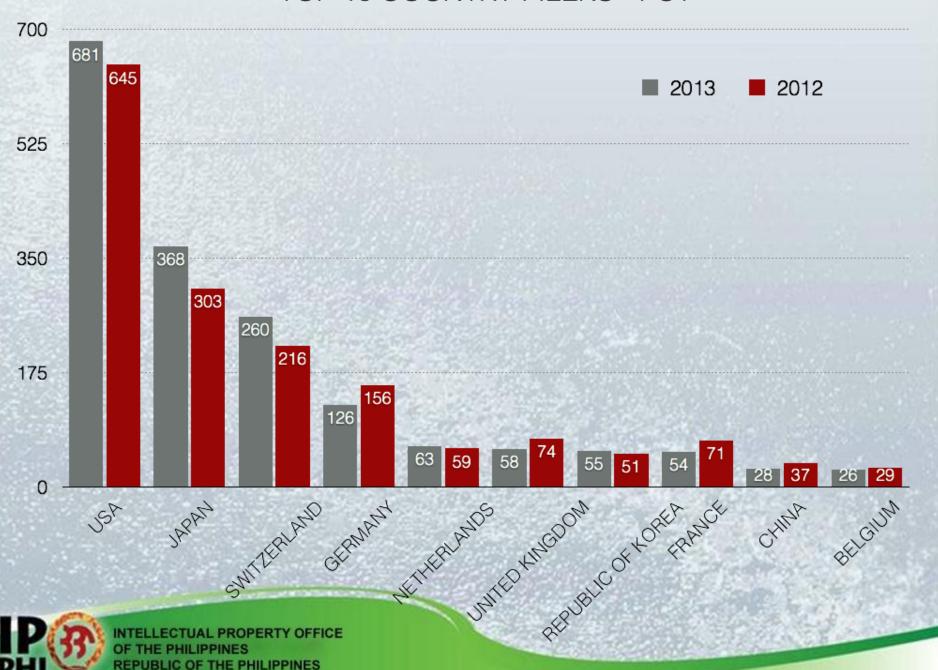

## TOP 10 COUNTRY FILERS - PCT

OF THE PHILIPPINES REPUBLIC OF THE PHILIPPINES Patent Resident Grants 2005 - 2012