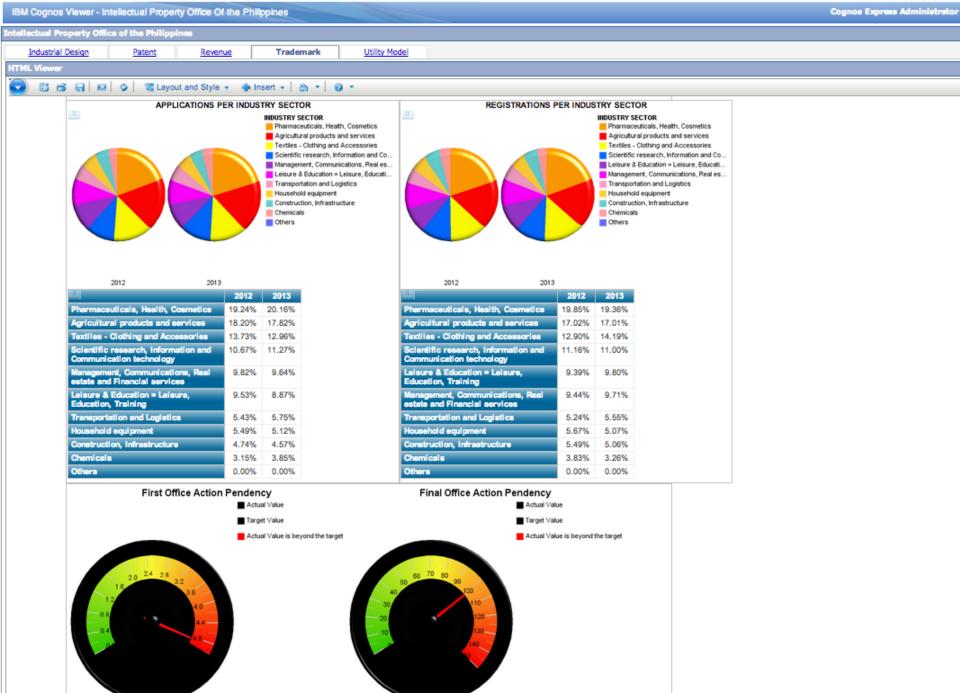

# Dashboard

- IP Filings and Grants / Registrations
- Status of Applications (Withdrawn, Abandoned, Pending, Refused, Registered, etc.)
- Applications and Registrations Per Industry (TM), Field of Technology (Patent), Classification (Industrial Design)
- Average Office Action Pendency
- Revenues