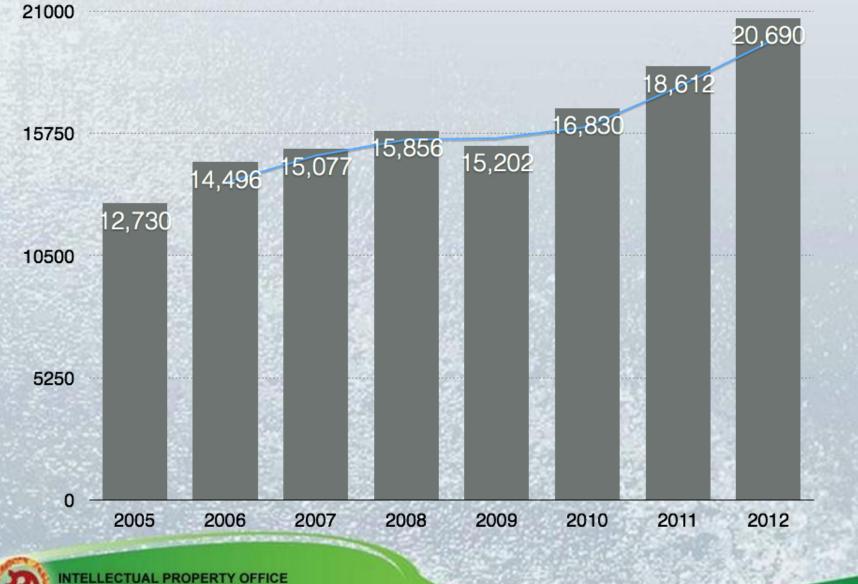

#### Trademark Filings 2005 - 2012

OF THE PHILIPPINES REPUBLIC OF THE PHILIPPINES