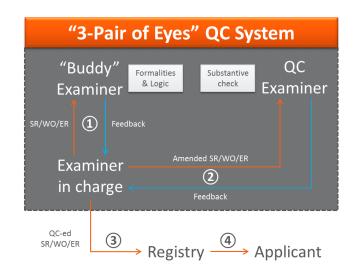

#### **Quality Control of Our Reports**

- A unique "3-Pair of Eyes" system
  - Ensure high quality
  - o 100% QC for all PCT cases
    - Including final formalities check
- Use of doc-gen software
  - Clear and direct questions to guide the Examiner to fill in the forms
  - Logical expressions as safety net
  - Automated layout and formatting with reusable info