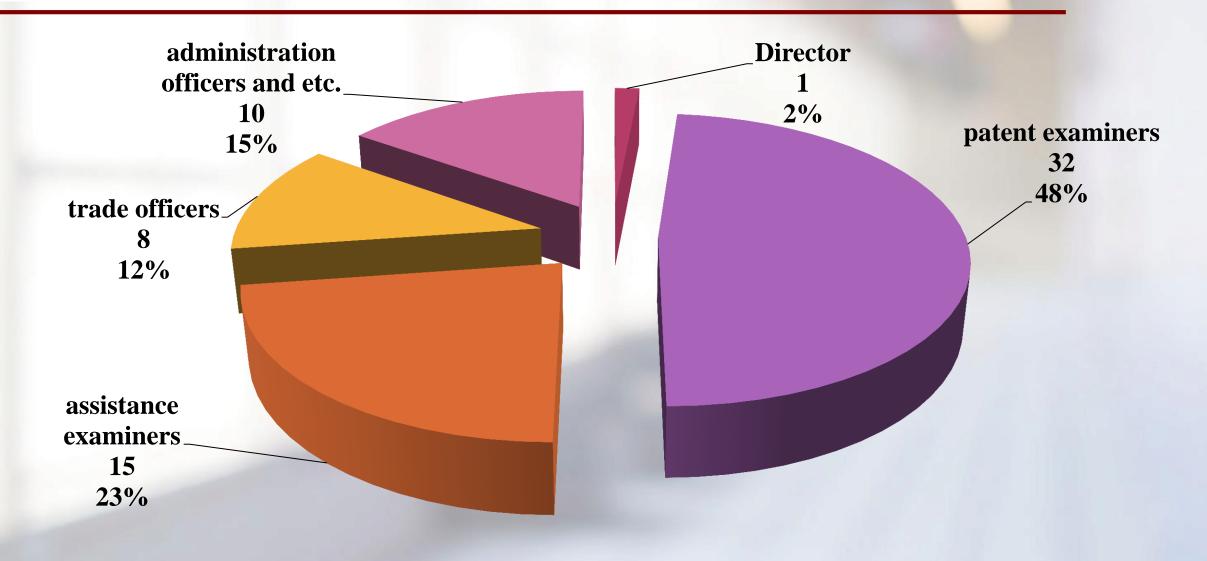

## Manpower (Patent Office)

## Manpower

| Business type                       | Group                               | Patent<br>examiners | Assistance<br>examiners | Trade officers | Administration<br>officers and etc. | Total |
|-------------------------------------|-------------------------------------|---------------------|-------------------------|----------------|-------------------------------------|-------|
| Director                            | Director                            |                     |                         |                | 1                                   | 1     |
|                                     | Engineering                         | 4                   | 3                       |                |                                     | 7     |
|                                     | Physic                              | 4                   | 1                       |                |                                     | 5     |
|                                     | Electrical and IC                   | 3                   | 1                       |                |                                     | 4     |
| Invention patent examination        | Chemical technology                 | 4                   | 1                       |                |                                     | 5     |
|                                     | Petro chemistry                     | 3                   | 1                       |                |                                     | 4     |
|                                     | Biotechnology                       | 2                   | 2                       |                |                                     | 4     |
|                                     | Pharmaceutical                      | 4                   | 1                       |                |                                     | 5     |
| Dath , natart avanciation           | 1 st petty patent                   | 3                   | 4                       |                |                                     | 7     |
| Petty patent examination            | 2 nd petty patent                   | 3                   | 1                       |                |                                     | 4     |
| Opposition and post-garnt amendment | Opposition and post-grant amendment | 1                   |                         | 2              |                                     | 3     |
|                                     | General administration              |                     |                         |                | 3                                   | 3     |
|                                     | Certificate and registration        |                     |                         | 2              | 1                                   | 3     |
| Administation                       | Directory and application receiving |                     |                         | 3              | 5                                   | 8     |
|                                     | International application receiving | 1                   |                         | 1              | 1                                   | 3     |
|                                     |                                     |                     |                         |                |                                     |       |
|                                     | TOTAL                               | 32                  | 15                      | 8              | 11                                  | 66    |