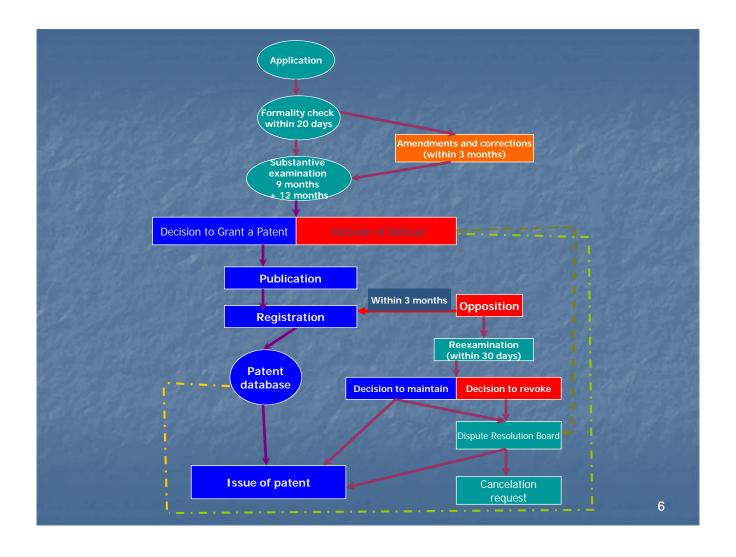

## Patent related legislation

- 1st patent law (1993 and amended in 1996 and 1999)
- Patent Law (revised in 2006) currently in force
- General regulations of examination
- No examination guidelines, interpretations
- No regulations authorized granting of patent based on claims granted be other patent offices