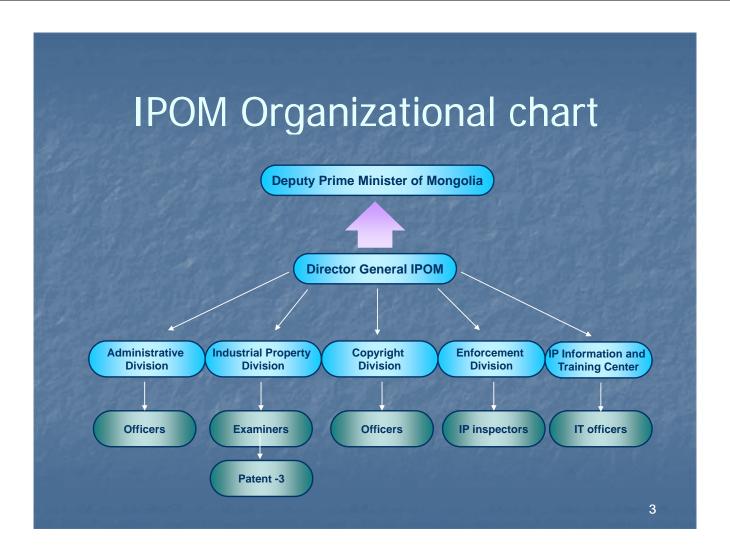

# Intellectual Property Office of Mongolia

- The Implementary Agency of the Government of Mongolia
- Established in 1996 as a result of a merger of the National Copyright Office and the Patent Office
- Operates under the supervision of the Deputy Prime Minister