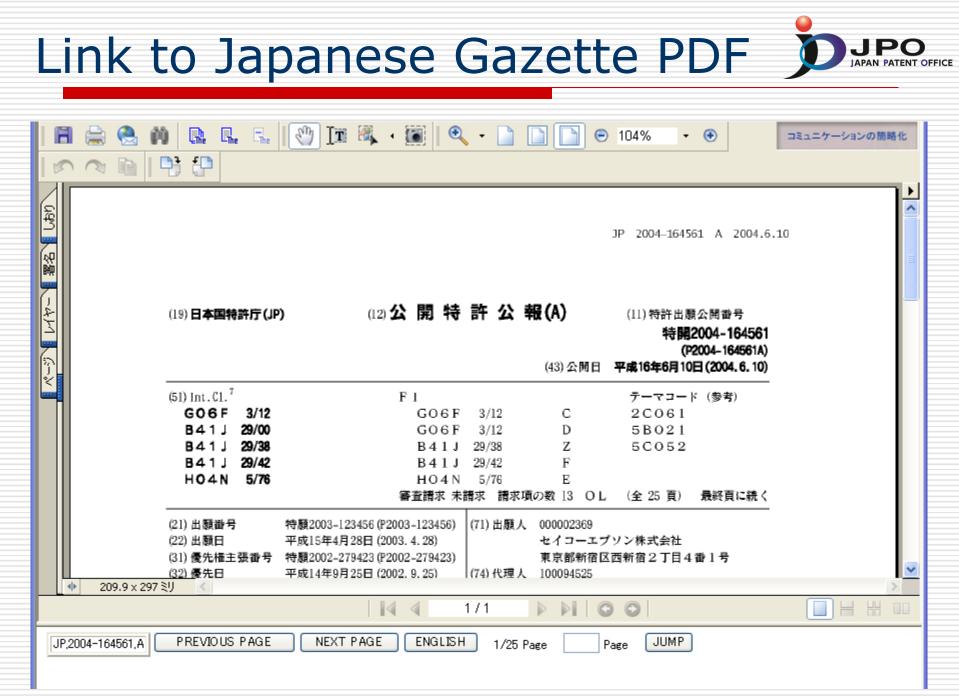

# Japanese Document in PDF

~

FULL CONTENTS CLAIM + DETAILED DESCRIPTION TECHNICAL FIELD PRIOR ART EFFECT OF THE INVENTION TECHNICAL PROBLEM MEANS DESCRIPTION OF DRAWINGS DRAWINGS

Japanese (whole document in PDF)

| Display/Download Whole Document in PDF Format                                                                                                                                                                  |   |  |
|----------------------------------------------------------------------------------------------------------------------------------------------------------------------------------------------------------------|---|--|
| Click the link below to display the whole document in PDF format.<br>To display files over 3MB, please download all split files and merge program<br>and merge them (please see HELP for further instruction). |   |  |
| [JP,2004-164561,A]<br>1. JP,2004-164561,A                                                                                                                                                                      |   |  |
|                                                                                                                                                                                                                | ~ |  |