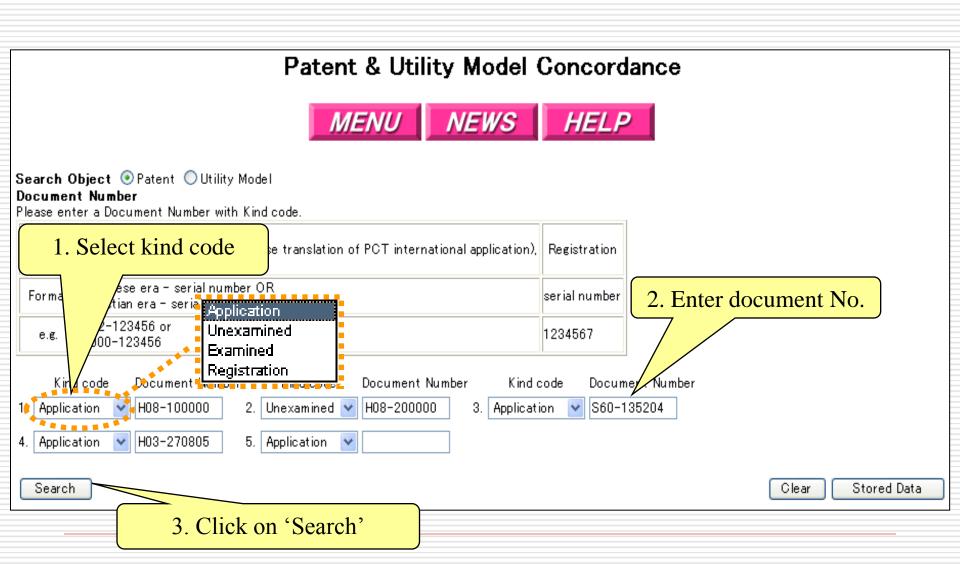

| nd docume                                                               | nt numb                                    | ber                                                                                                                                                                                                                                                  |





- Numbers in different stages of one application are concerned with each other and these contents are displayed.
  - e.g. Registration number and publication number can be referred from application number.
- □ Application number can be used for this service.
- PAJ and Machine Translation are also available.

### Patent & Utility Model (document number) Concordance



JPO

### Patent & Utility Model (document number) Concordance - Search Results -





### Patent & Utility Model (document number) Concordance



| DOCUMENT 0/5<br>DOCUMENT NUMBER<br>@: unavailable                                                     | Click the document numb                                                                                                              | er in the left window, which you want to display.