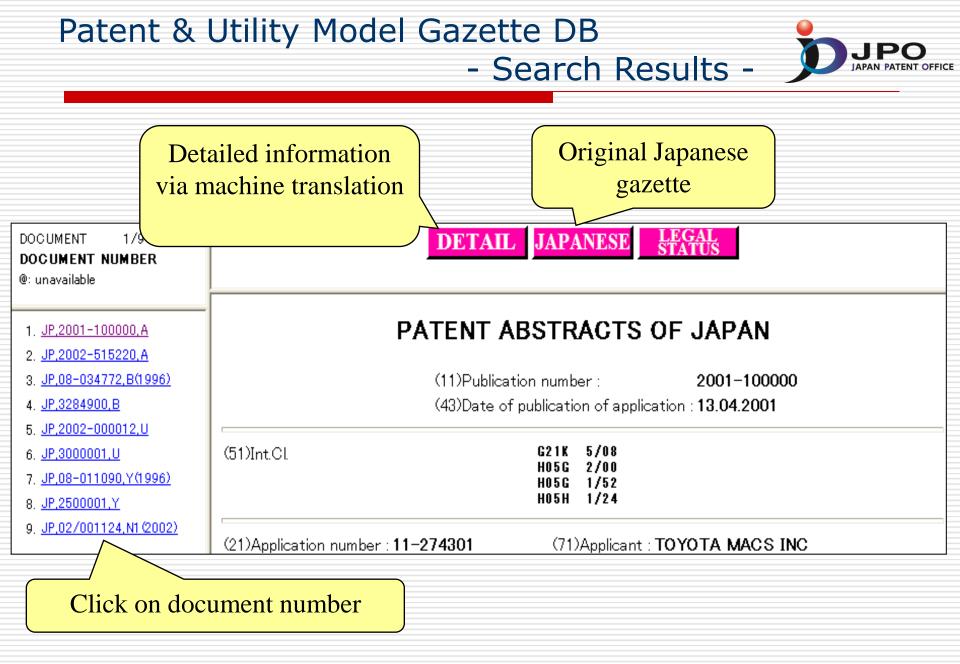

|
|                      | 'Search'                                                                                                                                                                                                                                                       |                                                                                  | nd docume                                                               | nt numb                                    | ber                                                                                                                                                                                                                                                  |





- Numbers in different stages of one application are concerned with each other and these contents are displayed.
  - e.g. Registration number and publication number can be referred from application number.
- □ Application number can be used for this service.
- PAJ and Machine Translation are also available.

### Patent & Utility Model (document number) Concordance



JPO

### Patent & Utility Model (document number) Concordance - Search Results -





### Patent & Utility Model (document number) Concordance



| DOCUMENT 0/5<br>DOCUMENT NUMBER<br>@: unavailable                                                     | Click the document numb                                                                                                              | er in the left window, which you want t