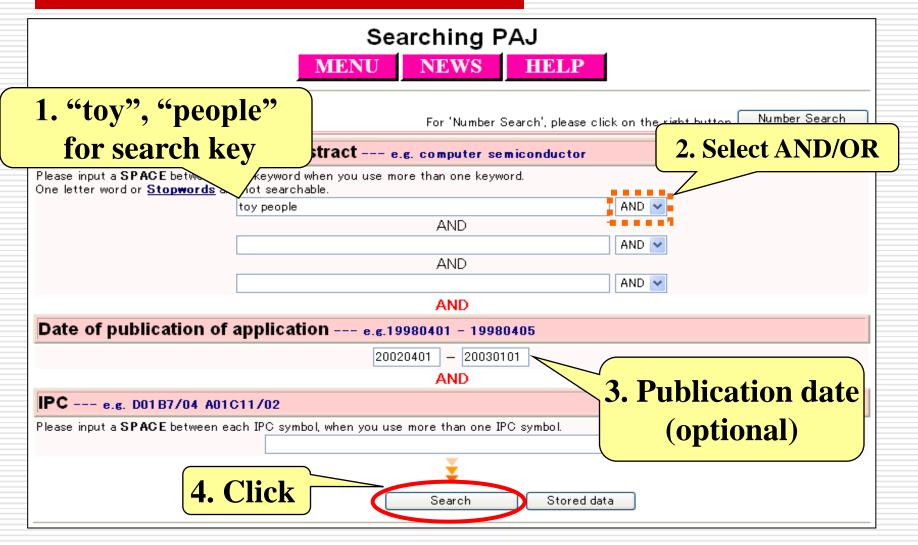

NT OFFICE

### I. Patents, Utility Models

- 1. PAJ Search
- 2. Patent & Utility Model Gazette DB
- **3. Patent & Utility Model Concordance**
- 4. Patent Map Guidance
- 5. FI/F-term Search
- II. Trademarks
  - 1. Japanese Trademark Database
  - 2. Japanese Figure Trademarks
  - 3. Japanese Well-Known Trademark
  - 4. List of Goods and Services
- III. Designs
  - 1. Design Gazette DB





# PAJ is English abstracts of unexamined patent applications published in Japan

### □ PAJ is searchable by:

- Free keywords
- Publication date
- IPC
- Application / Publication / Registration / Appeal number

### Available data: as from 1976

### Legal status and machine translation are available for the PAJ published as from 1993.

## PAJ Search - Text Search -





# PAJ Search - Entering a Query - 🌶



### Enter a query (and optional search keys) then click on the "Search" button.

JPO

## PAJ Search - Search Results -







### The search result list is displayed. Click on the publication number "2002-200366."

| [1-4/4] No. JUMF                                                                                         | MENU SEARCH                                                      |  |
|----------------------------------------------------------------------------------------------------------|------------------------------------------------------------------|--|
| No. Publication No.                                                                                      | Title                                                            |  |
| 1. <u>2002 - 273066</u><br>2. <u>2002 - 2336