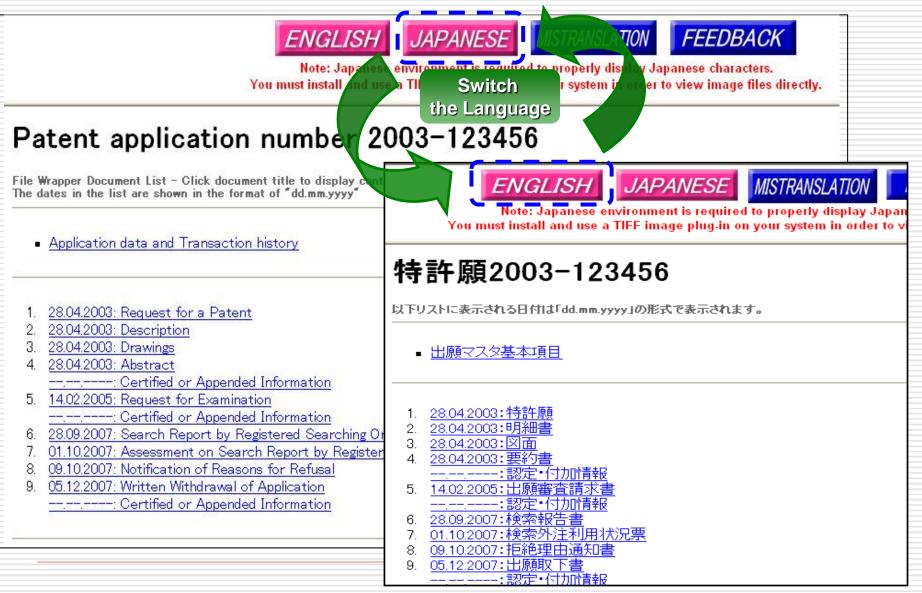

### Result – Document List

Note: Japanese environment is required to properly display Japanese characters. You must install and use a TIFF image plug-in on your system in order to view image files directly.

### Patent application number 2003-123456

File Wrapper Document List - Click document title to display contents. The dates in the list are shown in the format of "dd.mm.yyyy"

- Application data and Transaction history
- 1. 28.04.2003: Request for a Patent
- 2. 28.04.2003: Description
- 3. 28.04.2003: Drawings
- 4. <u>28.04.2003: Abstract</u>
  - --. --. ---- : -- Certified or Appended Information
- 6. 28.09.2007: Search Report by Registered Searching Organization
- 7. 01.10.2007: Assessment on Search Report by Registered Searching Organization
- 8. 09.10.2007: Notification of Reasons for Refusal
- 05.12.2007: Written Withdrawal of Application --- . --- . --- Certified or Appended Information

# Switching the Document List DIPO

### Retrieve Respective Document Description

Note: Japanese environment is required to properly display Japanese characters. You must install and use a TIFF image plug-in on your system in order to view image files directly.

### Patent application number 2003-123456

File Wrapper Document List - Click document title to display contents. The dates in the list are shown in the format of "dd.mm.yyyy"

- Application data and Transaction history
- 1. 28.04.2003: Request for a Patent
- 2. 28.04.2003: Description
- 3. 28.04.2003: Drawings
- 4. 28.04.2003: Abstract
  - -.--. ---- : -- Certified or Appended Information
- 6. 28.09.2007: Search Report by Registered Searching Organization
- 7. 01.10.2007: Assessment on Search Report by Registered Searching Organization
- 8. 09.10.2007: Notification of Reasons for Refusal
- <u>05.12.2007</u>: Written Withdrawal of Application — . - - . - - - Certified or Appended Information