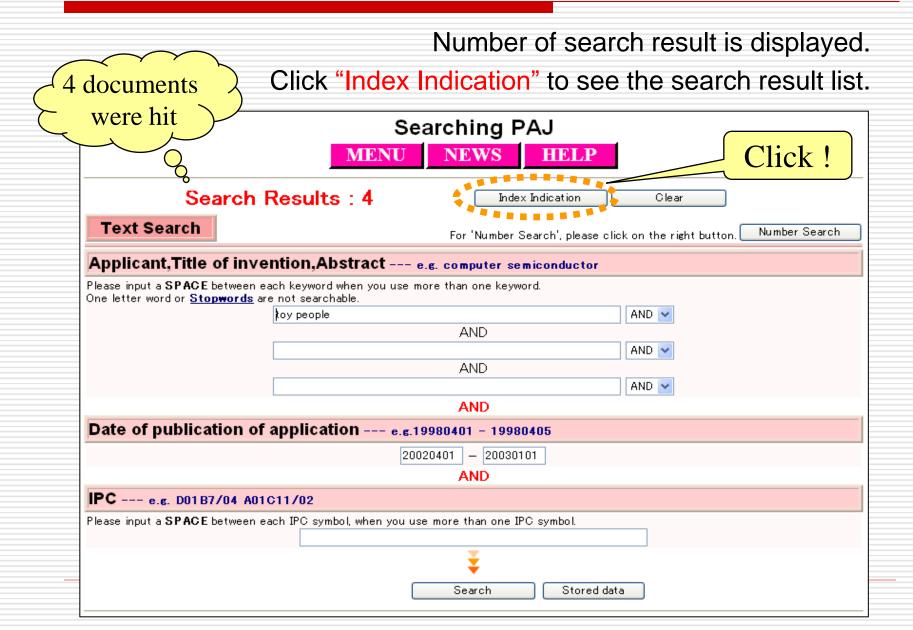

del Concordance**
- 4. Patent Map Guidance
- 5. FI/F-term Search
- II. Trademarks
  - 1. Japanese Trademark Database
  - 2. Japanese Figure Trademarks
  - 3. Japanese Well-Known Trademark
  - 4. List of Goods and Services
- III. Designs
  - 1. Design Gazette DB





# PAJ is English abstracts of unexamined patent applications published in Japan

### □ PAJ is searchable by:

- Free keywords
- Publication date
- IPC
- Application / Publication / Registration / Appeal number

### Available data: as from 1976

### Legal status and machine translation are available for the PAJ published as from 1993.

## PAJ Search - Text Search -





# PAJ Search - Entering a Query - 🌶



### Enter a query (and optional search keys) then click on the "Search" button.

JPO

## PAJ Search - Search Results -







### The search result list is displayed. Click on the publication number "2002-200366."

| [1-4/4] No. JUMF                                                                                         | MENU SEARCH                                                      |  |
|----------------------------------------------------------------------------------------------------------|------------------------------------------------------------------|--|
| No. Publication No.                                                                                      | Title                                                            |  |
| 1. <u>2002 - 273066</u><br>2. <u>2002 - 233661</u><br>3. <u>2002 - 200366</u><br>4. <u>2002 - 126363</u> | TOY FOR INFANT<br>GAME TOY<br>GARDENING TOY<br>COMBINED DOLL