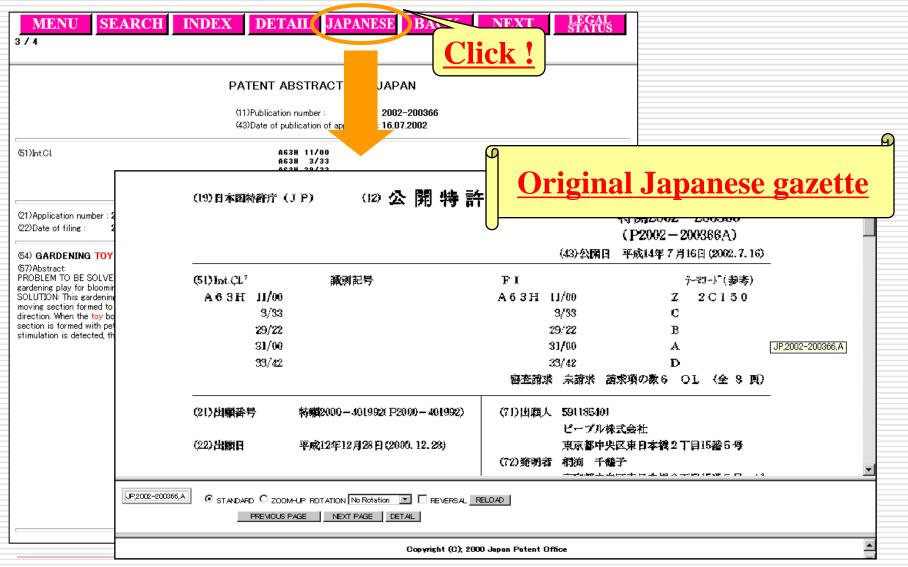

direction in claim 1 thru/or claim 5 and detects an external stimulus, wherein said flexible region operates. |  |
|                                                                                                                                                                                                                                                                                                                                     |                                                                                                                                                                                                                                          |  |

Click on "DETAIL" to see machine translation of the original publication.

### PAJ Search - Original Publication -





Click on "JAPANESE" to see the original gazette.

## PAJ Search - Number Search -





55

# Patent & Utility Model Gazette DB

- All patent and utility model gazettes can be retrieved with document numbers <u>except for Application Number like</u>:
  - Publication number
  - Registration number, etc.
  - NOT Application number
- PAJ is displayed for Publication of Unexamined Patent Applications firstly.
- Machine translation is also available for the gazettes, which issued on CD-ROMs since 1993.

# Patent & Utility Model Gazette DB

- Search Results -



|                      | F