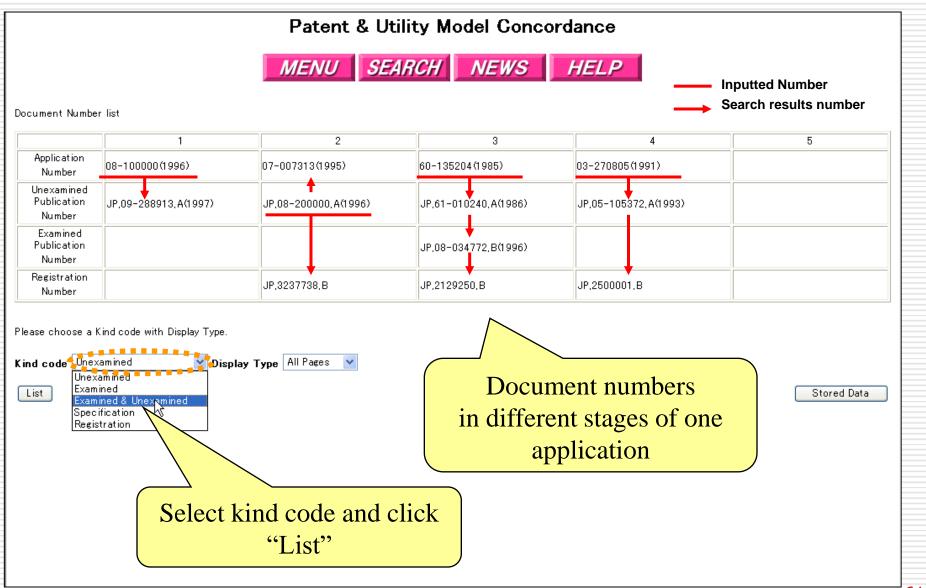

For access to a Japanese application, the AIPN accepts various numbers like the following: (1) Japanese Publication Number (2) Japanese Application Number (3) PCT Application Number\* (4) Priority Number\*

\*available if the Japanese patent family exists.