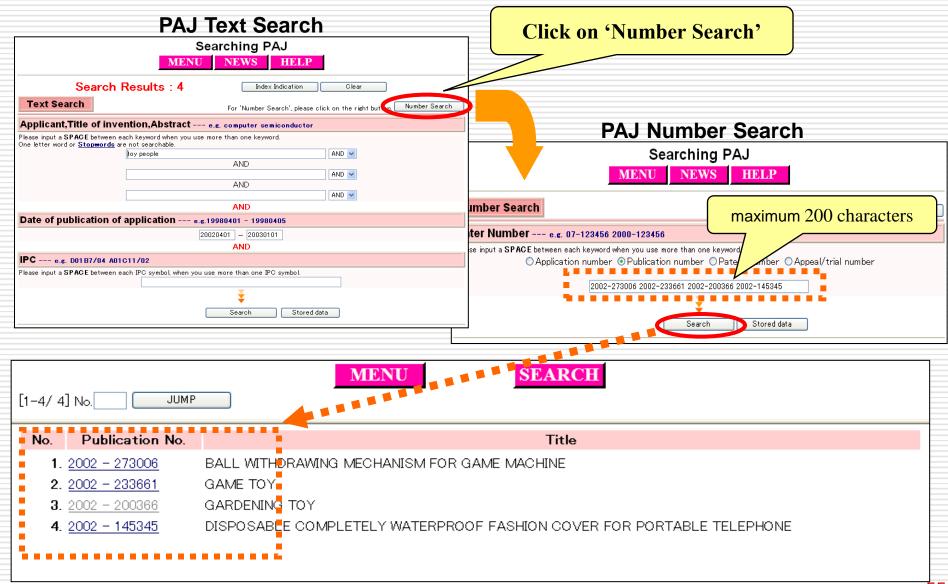

xible region operates. |  |
|                                                                                                                                                                                                                                                                                                                                     |                                                                                                                                                                                                                                          |  |

Click on "DETAIL" to see machine translation of the original publication.

### PAJ Search - Original Publication -





Click on "JAPANESE" to see the original gazette.

## PAJ Search - Number Search -





55

# Patent & Utility Model Gazette DB

- All patent and utility model gazettes can be retrieved with document numbers <u>except for Application Number like</u>:
  - Publication number
  - Registration number, etc.
  - NOT Application number
- PAJ is displayed for Publication of Unexamined Patent Applications firstly.
- Machine translation is also available for the gazettes, which issued on CD-ROMs since 1993.

# Patent & Utility Model Gazette DB

- Search Results -



|                      | F                                                                                                                                                                                                                                                              | Patent & Utilit