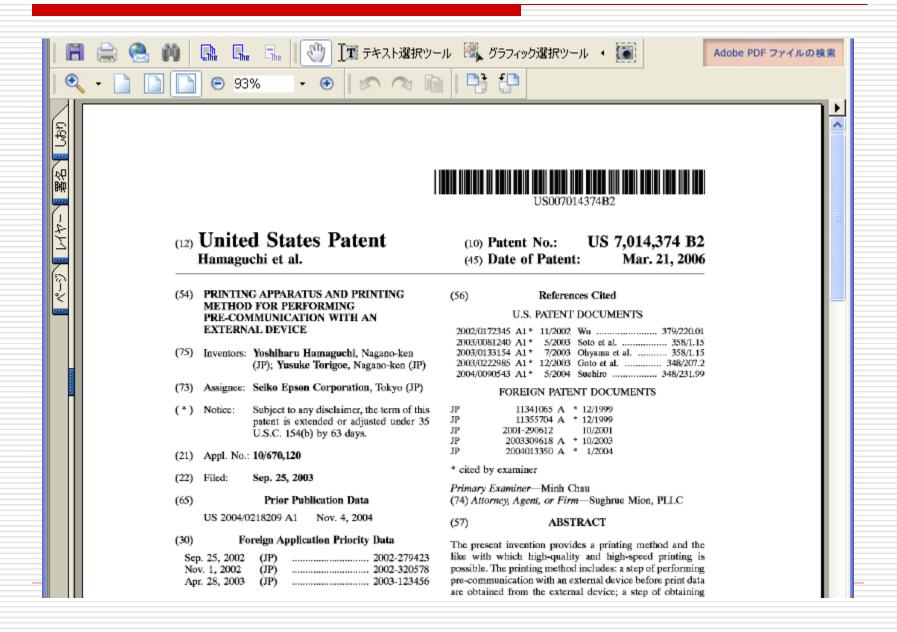

### Patent Abstract of Japan (PAJ) JPO JAPAN PATENT OFFICE

| avanced industrial Property Network                                                                                                                                                                                                                                              | Japanese Fuli Doc                                                                             | ument                                                     |
|----------------------------------------------------------------------------------------------------------------------------------------------------------------------------------------------------------------------------------------------------------------------------------|-----------------------------------------------------------------------------------------------|-----------------------------------------------------------|
| PAT                                                                                                                                                                                                                                                                              | ENT ABSTRACT                                                                                  | IS OF JAPAN                                               |
|                                                                                                                                                                                                                                                                                  | 11)Publication number :<br>43)Date of publication of ap                                       | 2004-164561<br>plication : 10.06.2004                     |
| (51)Int.CI.                                                                                                                                                                                                                                                                      | G06F 3/12<br>B41J 29/00<br>B41J 29/38<br>B41J 29/42<br>H04N 5/76                              |                                                           |
| (21)Application number : <b>2003-123456</b><br>(22)Date of filing : <b>28.04.2003</b>                                                                                                                                                                                            | (71)Applicant :<br>(72)Inventor :                                                             | SEIKO EPSON CORP<br>HAMAGUCHI YOSHIHARU<br>TORIGOE YUSUKE |
| (30)Priority<br>Priority number : <b>2002279423</b> Priority date : <b>2</b> 5                                                                                                                                                                                                   | 5.09.2002 Priority country                                                                    | r : JP                                                    |
| (54) APPARATUS AND METHOD FOR REPROD<br>(57) Abstract:<br>PROBLEM TO BE SOLVED: To provide an appara<br>can perform recording processing for communicat<br>without setup of reproduction conditions and acc<br>switching reproduction conditions using communi-<br>be connected. | atus and a method for reproc<br>ion information from externa<br>juire appropriate printing ou | 1 devices                                                 |