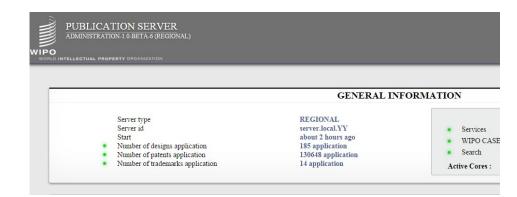

#### DASHBOARD

- Dashboard
  - Provide you a quick overview of the Publication Server status.
  - Gives you some quick configuration utilities
  - Easily acces to logs