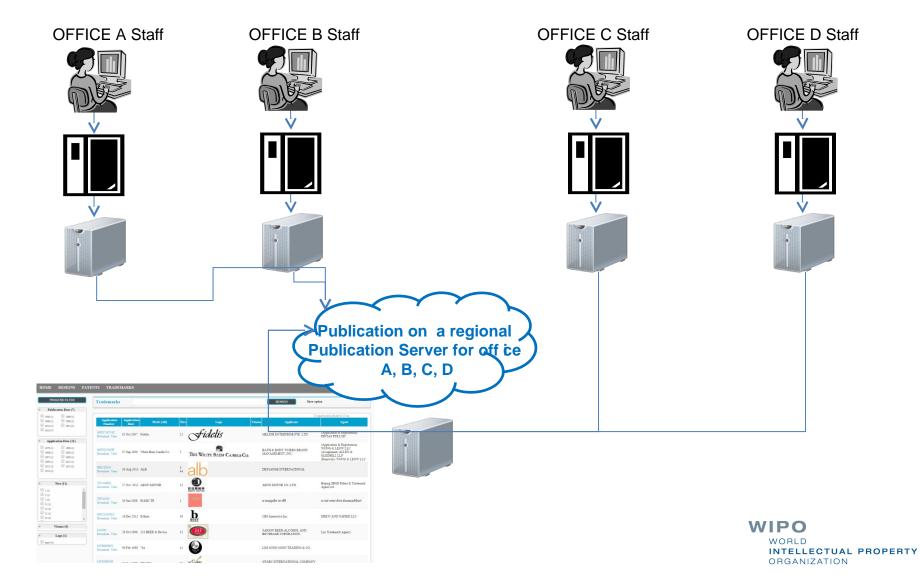

#### **WIPO PUBLISH**

April 16 - 17, 2015

WIPO Industrial Property Business Solutions Division

#### **WIPO PUBLISH**

- Presentation
- Data extraction from IPAS+ or database connectors
- Data Format
- Installation Configuration
- Search
- Services
- EDMS?

### **PRESENTATION**



### USE IN REGIONAL MODE



#### DATA EXTRACTION





- Publication Server receive zip from IPAS+
- Unzip Application list
- Unzip individual Application
- Parse content and documents
- Build index
- Store Application data and documents

#### DATA EXTRACTION



WIPO
WORLD
INTELLECTUAL PROPERTY
ORGANIZATION

#### DATA FORMAT

#### PATENTS

- ST 36 XML
- Drawings
- Documents (Specs, Search Reports, Exam Reports ..)



#### TRADEMARKS

- ST66 XML
- Logo

#### DESIGNS

- ST86 XML
- Industrial Designs



## DATA EXTRACTION with database connectors



WIPO
WORLD
INTELLECTUAL PROPERTY
ORGANIZATION

#### INSTALLATION

- Windows (installers)
  - exe 64 bits
  - exe 32 bits
- Unix (manual)
  - Tar





### CONFIGURATION

- XML Configuration
  - wipo-publish.xml
    - Resolve IP
    - Local/Regional
  - Patents specific
  - T