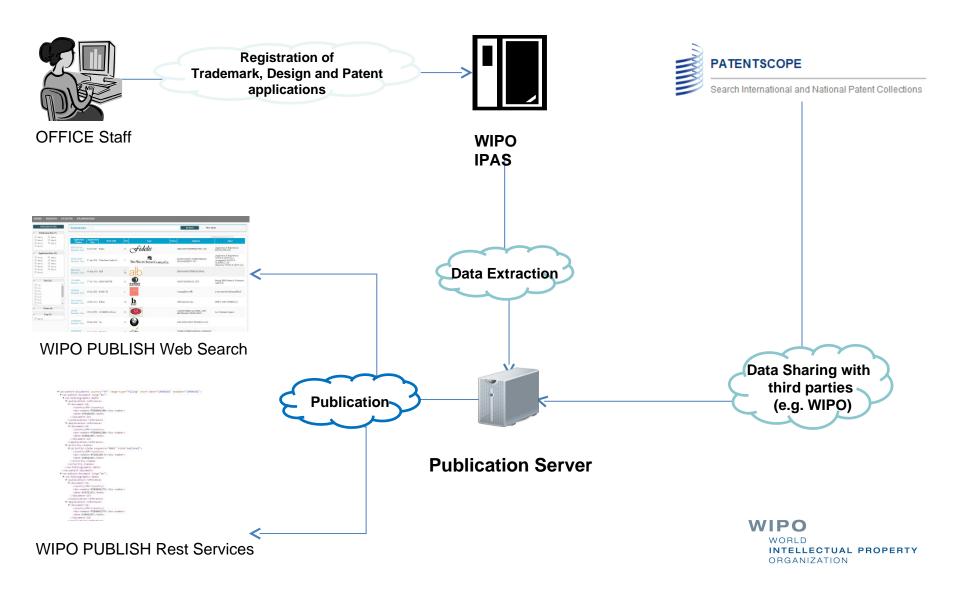

#### DATA EXTRACTION

- Publication Server receive zip from IPAS+
- Unzip Application list
- Unzip individual Application
- Parse content and documents
- Build index
- Store Application data and documents

#### DATA EXTRACTION

WIPO
WORLD
INTELLECTUAL PROPERTY
ORGANIZATION