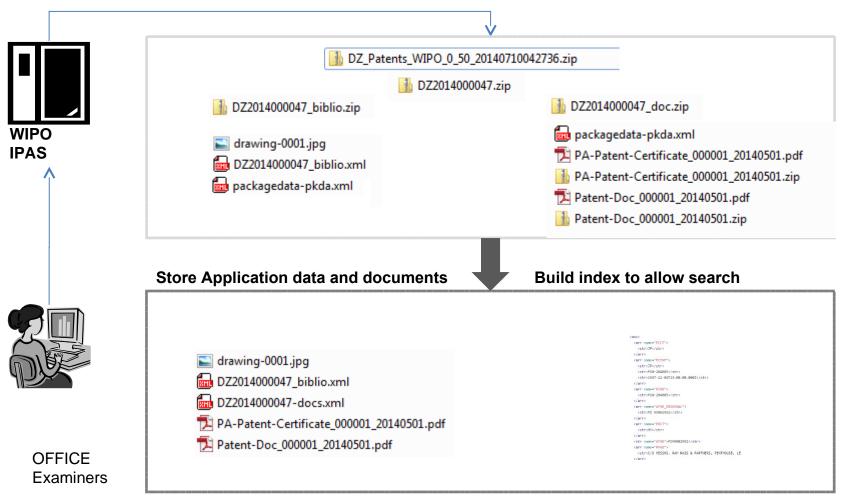

# Possible use for designs search by office examiners

#### Possible use as EDMS