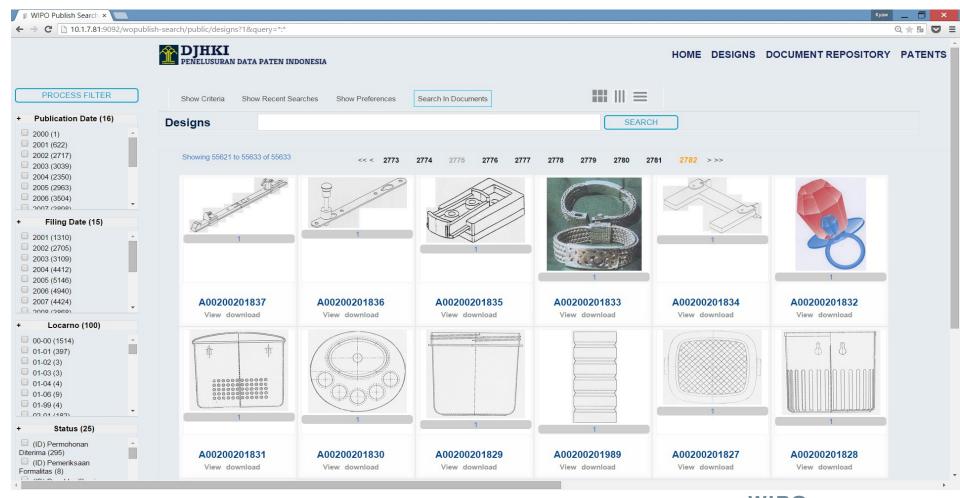

### SEARCH CONFIGURATION

- Configure default input
- Allow facets and customize your facets
- Allow highlights
- Search with specific criteria