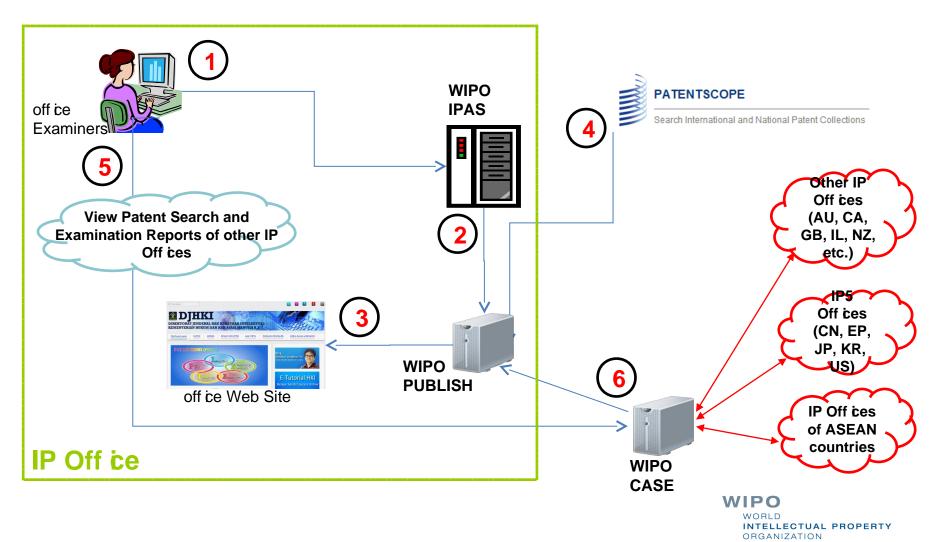

n
- Allow/Block IP Addres



#### DASHBOARD

- Dashboard
  - Provide you a quick overview of the Publication Server status.
  - Gives you some quick configuration utilities
  - Easily acces to logs





### SEARCH CONFIGURATION

- Configure default input
- Allow facets and customize your facets
- Allow highlights
- Search with specific criteria

#### SERVICES AND WIPOCASE

- Simple search
  - Retrieve list of application numbers
  - Bibliographic data XML
  - Application documents in original format as provided
- WIPO CASE
  - biblio
  - doclist
  - doccontent
  - List of application family data



## **CSS CONFIGURATION**



# Possible use for designs search by office examiners



#### Possible use as EDMS



## Interface with WIPO Centralized Access Search and Examination (CASE) System



#### System Architecture