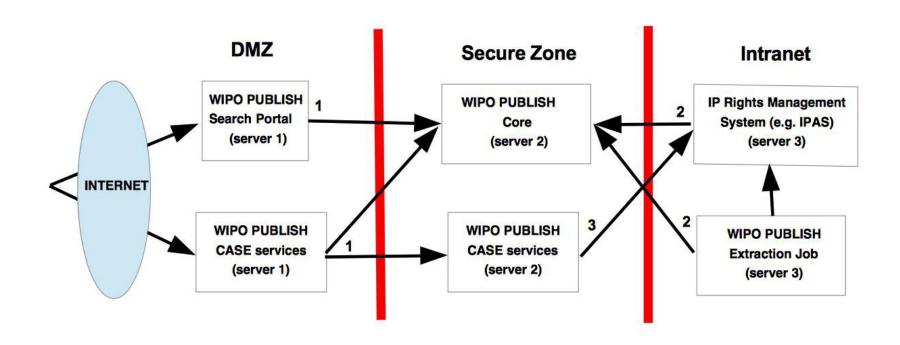

#### DASHBOARD

- Dashboard
  - Provide you a quick overview of the Publication Server status.
  - Gives you some quick configuration utilities
  - Easily acces to logs





### SEARCH CONFIGURATION

- Configure default input
- Allow facets and customize your facets
- Allow highlights
- Search with specific criteria

#### SERVICES AND WIPOCASE

- Simple search
  - Retrieve list of application numbers
  - Bibliographic data XML
  - Application documents in original format as provided
- WIPO CASE
  - biblio
  - doclist
  - doccontent
  - List of application family data



## **CSS CONFIGURATION**



# Possible use for designs search by office examiners



#### Possible use as EDMS



## Interface with WIPO Centralized Access Search and Examination (CASE) System



#### System Architecture