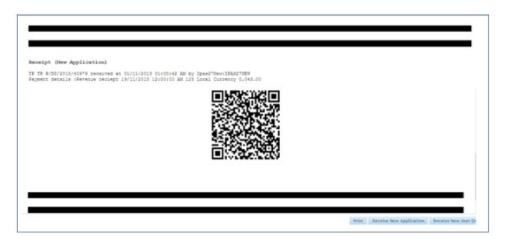

WORLD INTELLECTUAL PROPERTY ORGANIZATION

Customizable receipt details (file umber format, registration number format)

Possibility to print QR codes for use with WIPO SCAN