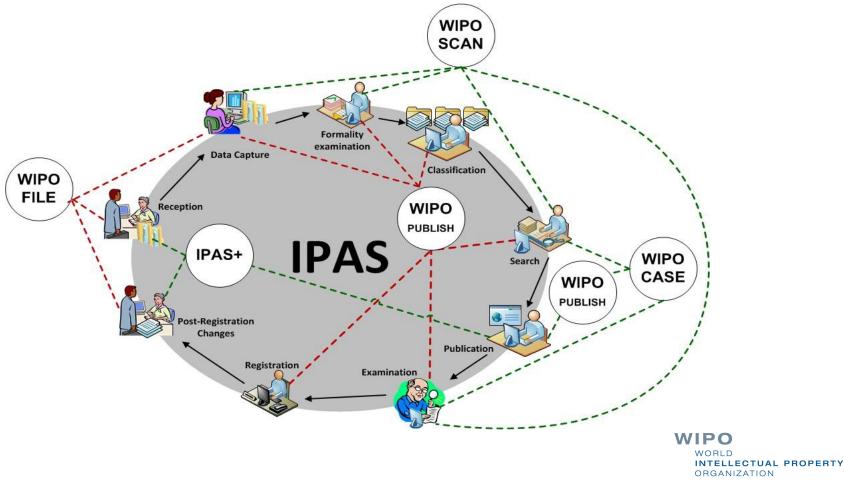

## **WIPO New Products**

Three new products are being tested IPAS+, WIPO FILE, WIPO PUBLISH

Enhanced Reception with additional features
 Data extraction configuration

- Automated control of daily log without the need to use IPAS Admin module
- Possibility to control change of daily logs by user role authorization